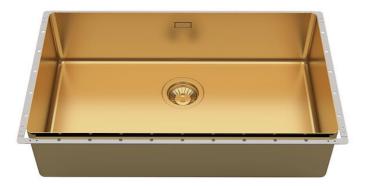

### **Sink Phantom Edge Gold**

Kitchen Sinks Code: 4157 019

#### **DETAILS**

| Coloring               | Gold                                      |
|------------------------|-------------------------------------------|
| Edge/Installation Type | Phantom Edge   Top 12 mm                  |
| Finish                 | PVD                                       |
| Material               | AISI 304 stainless steel                  |
| Texture                | Foster brushed                            |
| Base                   | 80 cm                                     |
| Dimensions             | 752x442 mm                                |
| Standard fittings      | Drain, overflow and siphon, boxed packing |
| Mixer holes            | No standard holes                         |
|                        |                                           |

| Built-in hole       | View technical data sheet                                                                                                                                                                                                                                                                                                                    |
|---------------------|----------------------------------------------------------------------------------------------------------------------------------------------------------------------------------------------------------------------------------------------------------------------------------------------------------------------------------------------|
| Drainer             | No                                                                                                                                                                                                                                                                                                                                           |
| Bowl dimension      | 710x400mm                                                                                                                                                                                                                                                                                                                                    |
| Number of bowls     | 1 bowl                                                                                                                                                                                                                                                                                                                                       |
| Waste fitting       | 3,5" drain                                                                                                                                                                                                                                                                                                                                   |
| FEATURES            |                                                                                                                                                                                                                                                                                                                                              |
| Gold                | The Gold finish is obtained by treating the steel with a physical process called PVD (Physical Vacuum Deposition) which deposits particles of noble metals on the surface. The result is a unique and refined aesthetic effect, and an improvement in the mechanical properties of the steel that is more resistant to shocks and scratches. |
| PHANTOM EDGE        | The Phantom Edge bowls are specifically manufactured for zero-edge installation. They are equipped with a perimetric fixing system onto which the worktop is lodged. The standard version is meant for 12mm-thick worktops.                                                                                                                  |
| High thickness      | Imm thick steel. A significant thickness, which guarantees the maximum sturdiness and durability.                                                                                                                                                                                                                                            |
| Small radius        | Bowls with squared shapes with a modern design and an increased capacity, for a minimal aesthetics connected with an extreme practicity.                                                                                                                                                                                                     |
| Perimetral overflow | The overflow is always a security on the Foster sinks that prevents the overflow of water in case of oversights. The perimeter drain solution improves aesthetics thanks to its square and essential shape.                                                                                                                                  |