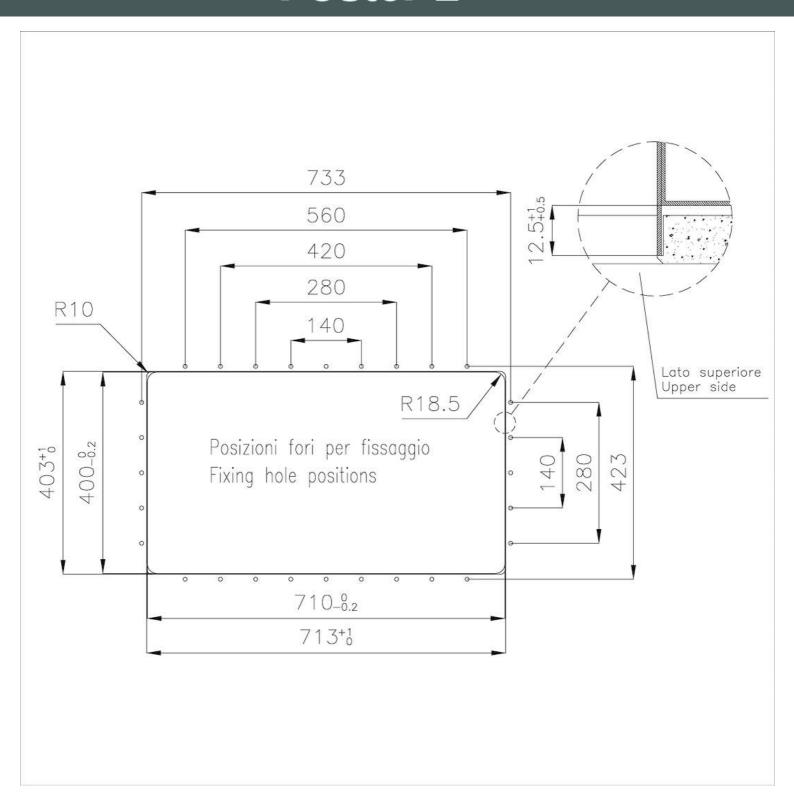

### **TECHNICAL DATA**

#### **DETAILS**

| Coloring               | Gold                                      |
|------------------------|-------------------------------------------|
| Edge/Installation Type | Phantom Edge   Top 12 mm                  |
| Finish                 | PVD                                       |
| Material               | AISI 304 stainless steel                  |
| Texture                | Foster brushed                            |
| Base                   | 80 cm                                     |
| Dimensions             | 752x442 mm                                |
| Standard fittings      | Drain, overflow and siphon, boxed packing |
| Mixer holes            | No standard holes                         |
|                        |                                           |

| Built-in hole       | View technical data sheet                                                                                                                                                                                                                                                                                                                    |
|---------------------|----------------------------------------------------------------------------------------------------------------------------------------------------------------------------------------------------------------------------------------------------------------------------------------------------------------------------------------------|
| Drainer             | No                                                                                                                                                                                                                                                                                                                                           |
| Bowl dimension      | 710x400mm                                                                                                                                                                                                                                                                                                                                    |
| Number of bowls     | 1 bowl                                                                                                                                                                                                                                                                                                                                       |
| Waste fitting       | 3,5" drain                                                                                                                                                                                                                                                                                                                                   |
| FEATURES            |                                                                                                                                                                                                                                                                                                                                              |
| Gold                | The Gold finish is obtained by treating the steel with a physical process called PVD (Physical Vacuum Deposition) which deposits particles of noble metals on the surface. The result is a unique and refined aesthetic effect, and an improvement in the mechanical properties of the steel that is more resistant to shocks and scratches. |
| PHANTOM EDGE        | The Phantom Edge bowls are specifically manufactured for zero-edge installation. They are equipped with a perimetric fixing system onto which the worktop is lodged. The standard version is meant for 12mm-thick worktops.                                                                                                                  |
| High thickness      | Imm thick steel. A significant thickness, which guarantees the maximum sturdiness and durability.                                                                                                                                                                                                                                            |
| Small radius        | Bowls with squared shapes with a modern design and an increased capacity, for a minimal aesthetics connected with an extreme practicity.                                                                                                                                                                                                     |
| Perimetral overflow | The overflow is always a security on the Foster sinks that prevents the overflow of water in case of oversights. The perimeter drain solution improves aesthetics thanks to its square and essential shape.                                                                                                                                  |