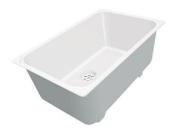

### **Sink Phantom Edge Gold**

Kitchen Sinks Code: 4157 019

#### **DETAILS**

| Coloring               | Gold                                      |
|------------------------|-------------------------------------------|
| Edge/Installation Type | Phantom Edge   Top 12 mm                  |
| Finish                 | PVD                                       |
| Material               | AISI 304 stainless steel                  |
| Texture                | Foster brushed                            |
| Base                   | 80 cm                                     |
| Dimensions             | 752x442 mm                                |
| Standard fittings      | Drain, overflow and siphon, boxed packing |
| Mixer holes            | No standard holes                         |
|                        |                                           |

| Built-in hole       | View technical data sheet                                                                                                                                                                                                                                                                                                                    |
|---------------------|----------------------------------------------------------------------------------------------------------------------------------------------------------------------------------------------------------------------------------------------------------------------------------------------------------------------------------------------|
| Drainer             | No                                                                                                                                                                                                                                                                                                                                           |
| Bowl dimension      | 710x400mm                                                                                                                                                                                                                                                                                                                                    |
| Number of bowls     | 1 bowl                                                                                                                                                                                                                                                                                                                                       |
| Waste fitting       | 3,5" drain                                                                                                                                                                                                                                                                                                                                   |
| FEATURES            |                                                                                                                                                                                                                                                                                                                                              |
| Gold                | The Gold finish is obtained by treating the steel with a physical process called PVD (Physical Vacuum Deposition) which deposits particles of noble metals on the surface. The result is a unique and refined aesthetic effect, and an improvement in the mechanical properties of the steel that is more resistant to shocks and scratches. |
| PHANTOM EDGE        | The Phantom Edge bowls are specifically manufactured for zero-edge installation. They are equipped with a perimetric fixing system onto which the worktop is lodged. The standard version is meant for 12mm-thick worktops.                                                                                                                  |
| High thickness      | Imm thick steel. A significant thickness, which guarantees the maximum sturdiness and durability.                                                                                                                                                                                                                                            |
| Small radius        | Bowls with squared shapes with a modern design and an increased capacity, for a minimal aesthetics connected with an extreme practicity.                                                                                                                                                                                                     |
| Perimetral overflow | The overflow is always a security on the Foster sinks that prevents the overflow of water in case of oversights. The perimeter drain solution improves aesthetics thanks to its square and essential shape.                                                                                                                                  |