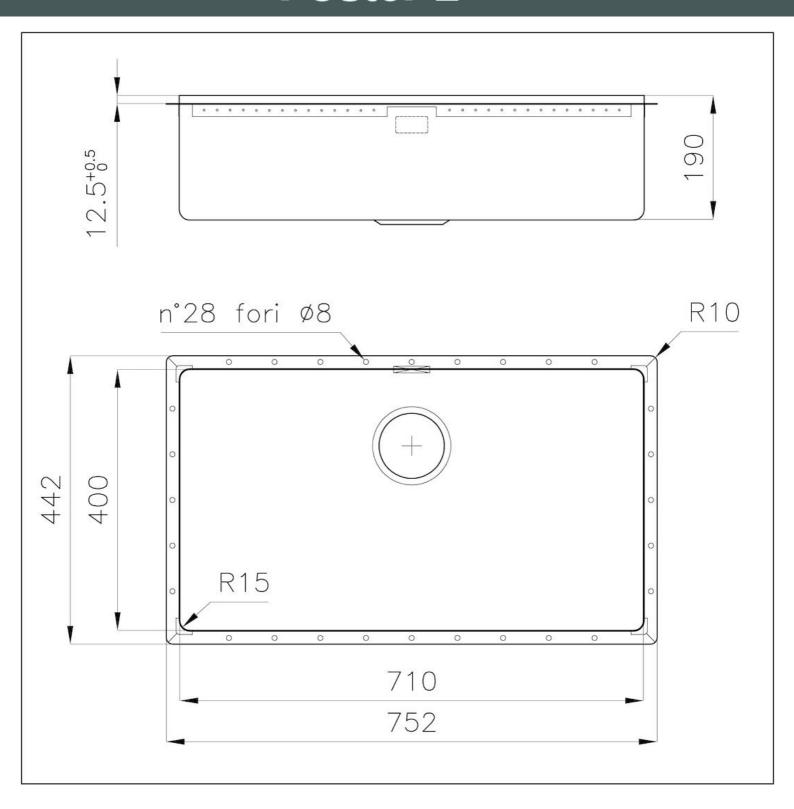

#### **DETAILS**

| Coloring               | Gold                                      |
|------------------------|-------------------------------------------|
| Edge/Installation Type | Phantom Edge   Top 12 mm                  |
| Finish                 | PVD                                       |
| Material               | AISI 304 stainless steel                  |
| Texture                | Foster brushed                            |
| Base                   | 80 cm                                     |
| Dimensions             | 752x442 mm                                |
| Standard fittings      | Drain, overflow and siphon, boxed packing |
| Mixer holes            | No standard holes                         |
|                        |                                           |

| Built-in hole       | View technical data sheet                                                                                                                                                                                                                                                                                                                    |
|---------------------|----------------------------------------------------------------------------------------------------------------------------------------------------------------------------------------------------------------------------------------------------------------------------------------------------------------------------------------------|
| Drainer             | No                                                                                                                                                                                                                                                                                                                                           |
| Bowl dimension      | 710x400mm                                                                                                                                                                                                                                                                                                                                    |
| Number of bowls     | 1 bowl                                                                                                                                                                                                                                                                                                                                       |
| Waste fitting       | 3,5" drain                                                                                                                                                                                                                                                                                                                                   |
| FEATURES            |                                                                                                                                                                                                                                                                                                                                              |
| Gold                | The Gold finish is obtained by treating the steel with a physical process called PVD (Physical Vacuum Deposition) which deposits particles of noble metals on the surface. The result is a unique and refined aesthetic effect, and an improvement in the mechanical properties of the steel that is more resistant to shocks and scratches. |
| PHANTOM EDGE        | The Phantom Edge bowls are specifically manufactured for zero-edge installation. They are equipped with a perimetric fixing system onto which the worktop is lodged. The standard version is meant for 12mm-thick worktops.                                                                                                                  |
| High thickness      | Imm thick steel. A significant thickness, which guarantees the maximum sturdiness and durability.                                                                                                                                                                                                                                            |
| Small radius        | Bowls with squared shapes with a modern design and an increased capacity, for a minimal aesthetics connected with an extreme practicity.                                                                                                                                                                                                     |
| Perimetral overflow | The overflow is always a security on the Foster sinks that prevents the overflow of water in case of oversights. The perimeter drain solution improves aesthetics thanks to its square and essential shape.                                                                                                                                  |

### **TECHNICAL DATA**