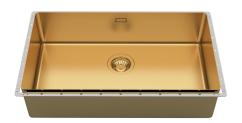

### **Sink Phantom Edge Gold**

Kitchen Sinks Code: 4157 019

#### **DETAILS**

| Coloring               | Gold                                      |
|------------------------|-------------------------------------------|
| Edge/Installation Type | Phantom Edge   Top 12 mm                  |
| Finish                 | PVD                                       |
| Material               | AISI 304 stainless steel                  |
| Texture                | Foster brushed                            |
| Base                   | 80 cm                                     |
| Dimensions             | 752x442 mm                                |
| Standard fittings      | Drain, overflow and siphon, boxed packing |
| Mixer holes            | No standard holes                         |
|                        |                                           |

| Built-in hole       | View technical data sheet                                                                                                                                                                                                                                                                                                                    |
|---------------------|----------------------------------------------------------------------------------------------------------------------------------------------------------------------------------------------------------------------------------------------------------------------------------------------------------------------------------------------|
| Drainer             | No                                                                                                                                                                                                                                                                                                                                           |
| Bowl dimension      | 710x400mm                                                                                                                                                                                                                                                                                                                                    |
| Number of bowls     | 1 bowl                                                                                                                                                                                                                                                                                                                                       |
| Waste fitting       | 3,5" drain                                                                                                                                                                                                                                                                                                                                   |
| FEATURES            |                                                                                                                                                                                                                                                                                                                                              |
| Gold                | The Gold finish is obtained by treating the steel with a physical process called PVD (Physical Vacuum Deposition) which deposits particles of noble metals on the surface. The result is a unique and refined aesthetic effect, and an improvement in the mechanical properties of the steel that is more resistant to shocks and scratches. |
| PHANTOM EDGE        | The Phantom Edge bowls are specifically manufactured for zero-edge installation. They are equipped with a perimetric fixing system onto which the worktop is lodged. The standard version is meant for 12mm-thick worktops.                                                                                                                  |
| High thickness      | Imm thick steel. A significant thickness, which guarantees the maximum sturdiness and durability.                                                                                                                                                                                                                                            |
| Small radius        | Bowls with squared shapes with a modern design and an increased capacity, for a minimal aesthetics connected with an extreme practicity.                                                                                                                                                                                                     |
| Perimetral overflow | The overflow is always a security on the Foster sinks that prevents the overflow of water in case of oversights. The perimeter drain solution improves aesthetics thanks to its square and essential shape.                                                                                                                                  |