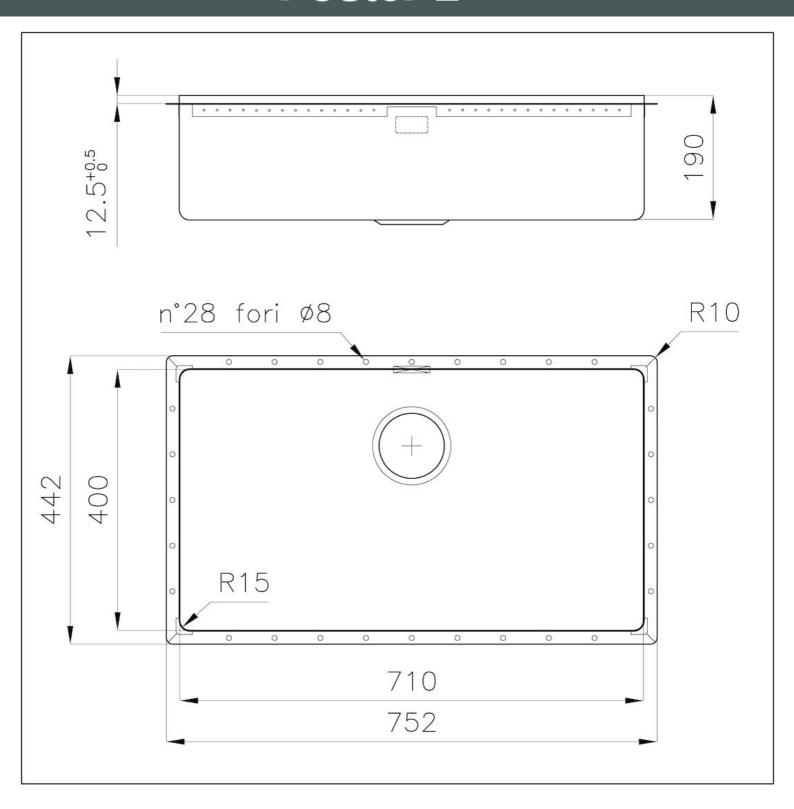

#### **DETAILS**

| Coloring               | Copper                                    |
|------------------------|-------------------------------------------|
| Edge/Installation Type | Phantom Edge   Top 12 mm                  |
| Finish                 | PVD                                       |
| Material               | AISI 304 stainless steel                  |
| Texture                | Foster brushed                            |
| Base                   | 80 cm                                     |
| Dimensions             | 752x442 mm                                |
| Standard fittings      | Drain, overflow and siphon, boxed packing |
| Mixer holes            | No standard holes                         |
|                        |                                           |

| Built-in hole       | View technical data sheet                                                                                                                                                                                                                                                                                                                   |
|---------------------|---------------------------------------------------------------------------------------------------------------------------------------------------------------------------------------------------------------------------------------------------------------------------------------------------------------------------------------------|
| Drainer             | No                                                                                                                                                                                                                                                                                                                                          |
| Bowl dimension      | 710x400mm                                                                                                                                                                                                                                                                                                                                   |
| Number of bowls     | 1 bowl                                                                                                                                                                                                                                                                                                                                      |
| Waste fitting       | 3,5" drain                                                                                                                                                                                                                                                                                                                                  |
| FEATURES            |                                                                                                                                                                                                                                                                                                                                             |
| Copper              | The Copper finish is obtained by treating steel with a physical process called PVD (Phisical Vacuum Deposition) which deposits particles of noble metals on the surface. The result is a unique and refined aesthetic effect, and an improvement of the mechanical properties of the steel which is more resistant to impact and scratches. |
| PHANTOM EDGE        | The Phantom Edge bowls are specifically manufactured for zero-edge installation. They are equipped with a perimetric fixing system onto which the worktop is lodged. The standard version is meant for 12mm-thick worktops.                                                                                                                 |
| High thickness      | lmm thick steel. A significant thickness, which guarantees the maximum sturdiness and durability.                                                                                                                                                                                                                                           |
| Small radius        | Bowls with squared shapes with a modern design and an increased capacity, for a minimal aesthetics connected with an extreme practicity.                                                                                                                                                                                                    |
| Perimetral overflow | The overflow is always a security on the Foster sinks that prevents the overflow of water in case of oversights. The perimeter drain solution improves aesthetics thanks to its square and essential shape.                                                                                                                                 |

### **TECHNICAL DATA**