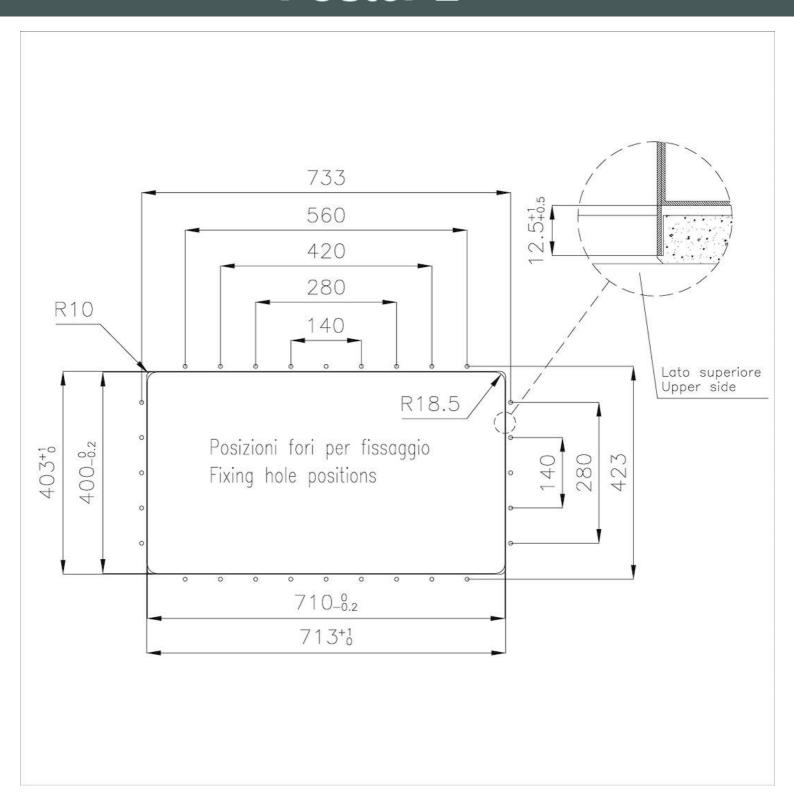

|
| Small radius        | Bowls with squared shapes with a modern design and an increased capacity, for a minimal aesthetics connected with an extreme practicity.                                                                                                                                                                                                    |
| Perimetral overflow | The overflow is always a security on the Foster sinks that prevents the overflow of water in case of oversights. The perimeter drain solution improves aesthetics thanks to its square and essential shape.                                                                                                                                 |

### **TECHNICAL DATA**









### **GALLERY**





### **OPTIONAL ACCESSORIES**



HPDE Twin chopping board



Stainless steel plate rack



Glass chopping board



Graters kit with ring-holder and food collection tray



**HPDE** Chopping board



Iroko-wood chopping board with stainless steel colander



Iroko-wood sliding chopping board



Iroko-wood twin chopping board



Stainless steel colander



Stainless steel perforated tray



Stainless steel plate rack



Stainless steel plate rack







White basket

White bowl

#### **WARNING:**

The accessories 8159101, 8100303,8151000 are only usable in combination with 8644101

### **RECOMMENDED PAIRINGS**







Mixer Tap FL

Mixer Tap Omega

Mixer Tap Omega Plus



Mixer Tap Omega Copper



### **OPTIONAL AUTOMATIC WASTE FITTINGS**



Automatic waste fitting