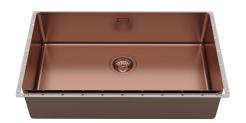

### **Sink Phantom Edge Copper**

Kitchen Sinks Code: 4157 018

#### **DETAILS**

| Coloring               | Copper                                    |
|------------------------|-------------------------------------------|
| Edge/Installation Type | Phantom Edge   Top 12 mm                  |
| Finish                 | PVD                                       |
| Material               | AISI 304 stainless steel                  |
| Texture                | Foster brushed                            |
| Base                   | 80 cm                                     |
| Dimensions             | 752x442 mm                                |
| Standard fittings      | Drain, overflow and siphon, boxed packing |
| Mixer holes            | No standard holes                         |
|                        |                                           |

| Built-in hole       | View technical data sheet                                                                                                                                                                                                                                                                                                                   |
|---------------------|---------------------------------------------------------------------------------------------------------------------------------------------------------------------------------------------------------------------------------------------------------------------------------------------------------------------------------------------|
| Drainer             | No                                                                                                                                                                                                                                                                                                                                          |
| Bowl dimension      | 710x400mm                                                                                                                                                                                                                                                                                                                                   |
| Number of bowls     | 1 bowl                                                                                                                                                                                                                                                                                                                                      |
| Waste fitting       | 3,5" drain                                                                                                                                                                                                                                                                                                                                  |
| FEATURES            |                                                                                                                                                                                                                                                                                                                                             |
| Copper              | The Copper finish is obtained by treating steel with a physical process called PVD (Phisical Vacuum Deposition) which deposits particles of noble metals on the surface. The result is a unique and refined aesthetic effect, and an improvement of the mechanical properties of the steel which is more resistant to impact and scratches. |
| PHANTOM EDGE        | The Phantom Edge bowls are specifically manufactured for zero-edge installation. They are equipped with a perimetric fixing system onto which the worktop is lodged. The standard version is meant for 12mm-thick worktops.                                                                                                                 |
| High thickness      | lmm thick steel. A significant thickness, which guarantees the maximum sturdiness and durability.                                                                                                                                                                                                                                           |
| Small radius        | Bowls with squared shapes with a modern design and an increased capacity, for a minimal aesthetics connected with an extreme practicity.                                                                                                                                                                                                    |
| Perimetral overflow | The overflow is always a security on the Foster sinks that prevents the overflow of water in case of oversights. The perimeter drain solution improves aesthetics thanks to its square and essential shape.                                                                                                                                 |