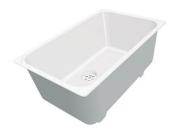

### **Sink Phantom Edge Copper**

Kitchen Sinks Code: 4157 018

#### **DETAILS**

| Coloring               | Copper                                    |
|------------------------|-------------------------------------------|
| Edge/Installation Type | Phantom Edge   Top 12 mm                  |
| Finish                 | PVD                                       |
| Material               | AISI 304 stainless steel                  |
| Texture                | Foster brushed                            |
| Base                   | 80 cm                                     |
| Dimensions             | 752x442 mm                                |
| Standard fittings      | Drain, overflow and siphon, boxed packing |
| Mixer holes            | No standard holes                         |
|                        |                                           |

| Built-in hole       | View technical data sheet                                                                                                                                                                                                                                                                                                                   |
|---------------------|---------------------------------------------------------------------------------------------------------------------------------------------------------------------------------------------------------------------------------------------------------------------------------------------------------------------------------------------|
| Drainer             | No                                                                                                                                                                                                                                                                                                                                          |
| Bowl dimension      | 710x400mm                                                                                                                                                                                                                                                                                                                                   |
| Number of bowls     | 1 bowl                                                                                                                                                                                                                                                                                                                                      |
| Waste fitting       | 3,5" drain                                                                                                                                                                                                                                                                                                                                  |
| FEATURES            |                                                                                                                                                                                                                                                                                                                                             |
| Copper              | The Copper finish is obtained by treating steel with a physical process called PVD (Phisical Vacuum Deposition) which deposits particles of noble metals on the surface. The result is a unique and refined aesthetic effect, and an improvement of the mechanical properties of the steel which is more resistant to impact and scratches. |
| PHANTOM EDGE        | The Phantom Edge bowls are specifically manufactured for zero-edge installation. They are equipped with a perimetric fixing system onto which the worktop is lodged. The standard version is meant for 12mm-thick worktops.                                                                                                                 |
| High thickness      | lmm thick steel. A significant thickness, which guarantees the maximum sturdiness and durability.                                                                                                                                                                                                                                           |
| Small radius        | Bowls with squared shapes with a modern design and an increased capacity, for a minimal aesthetics connected with an extreme practicity.                                                                                                                                                                                                    |
| Perimetral overflow | The overflow is always a security on the Foster sinks that prevents the overflow of water in case of oversights. The perimeter drain solution improves aesthetics thanks to its square and essential shape.                                                                                                                                 |