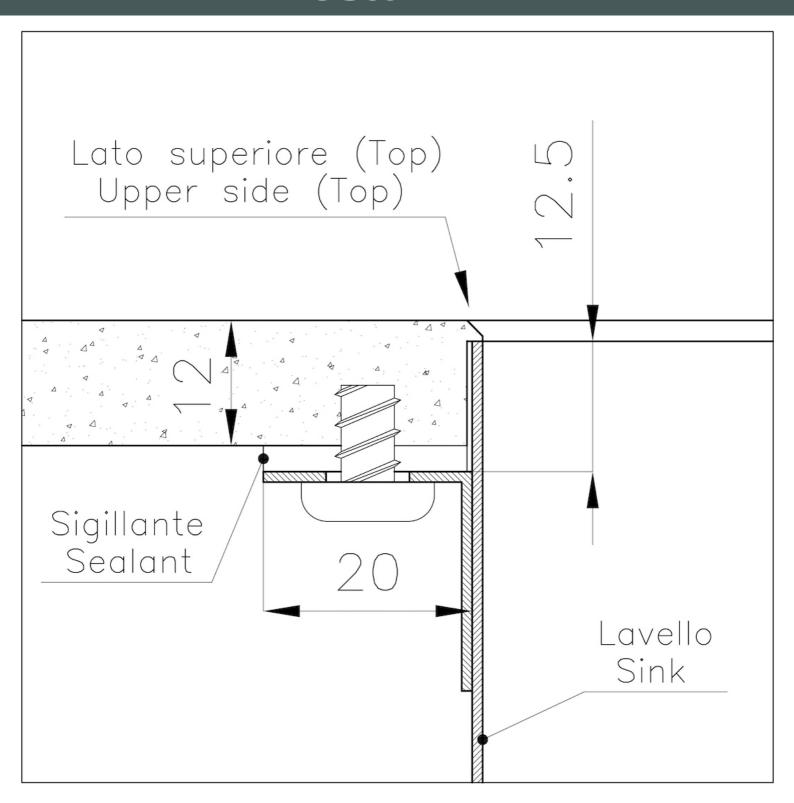

#### **DETAILS**

| Coloring               | Copper                                    |
|------------------------|-------------------------------------------|
| Edge/Installation Type | Phantom Edge   Top 12 mm                  |
| Finish                 | PVD                                       |
| Material               | AISI 304 stainless steel                  |
| Texture                | Foster brushed                            |
| Base                   | 80 cm                                     |
| Dimensions             | 752x442 mm                                |
| Standard fittings      | Drain, overflow and siphon, boxed packing |
| Mixer holes            | No standard holes                         |
|                        |                                           |

| Built-in hole       | View technical data sheet                                                                                                                                                                                                                                                                                                                   |
|---------------------|---------------------------------------------------------------------------------------------------------------------------------------------------------------------------------------------------------------------------------------------------------------------------------------------------------------------------------------------|
| Drainer             | No                                                                                                                                                                                                                                                                                                                                          |
| Bowl dimension      | 710x400mm                                                                                                                                                                                                                                                                                                                                   |
| Number of bowls     | 1 bowl                                                                                                                                                                                                                                                                                                                                      |
| Waste fitting       | 3,5" drain                                                                                                                                                                                                                                                                                                                                  |
| FEATURES            |                                                                                                                                                                                                                                                                                                                                             |
| Copper              | The Copper finish is obtained by treating steel with a physical process called PVD (Phisical Vacuum Deposition) which deposits particles of noble metals on the surface. The result is a unique and refined aesthetic effect, and an improvement of the mechanical properties of the steel which is more resistant to impact and scratches. |
| PHANTOM EDGE        | The Phantom Edge bowls are specifically manufactured for zero-edge installation. They are equipped with a perimetric fixing system onto which the worktop is lodged. The standard version is meant for 12mm-thick worktops.                                                                                                                 |
| High thickness      | lmm thick steel. A significant thickness, which guarantees the maximum sturdiness and durability.                                                                                                                                                                                                                                           |
| Small radius        | Bowls with squared shapes with a modern design and an increased capacity, for a minimal aesthetics connected with an extreme practicity.                                                                                                                                                                                                    |
| Perimetral overflow | The overflow is always a security on the Foster sinks that prevents the overflow of water in case of oversights. The perimeter drain solution improves aesthetics thanks to its square and essential shape.                                                                                                                                 |

### **TECHNICAL DATA**