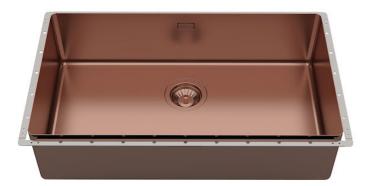

### **Sink Phantom Edge Copper**

Kitchen Sinks Code: 4157 018

#### **DETAILS**

| Coloring               | Copper                                    |
|------------------------|-------------------------------------------|
| Edge/Installation Type | Phantom Edge   Top 12 mm                  |
| Finish                 | PVD                                       |
| Material               | AISI 304 stainless steel                  |
| Texture                | Foster brushed                            |
| Base                   | 80 cm                                     |
| Dimensions             | 752x442 mm                                |
| Standard fittings      | Drain, overflow and siphon, boxed packing |
| Mixer holes            | No standard holes                         |
|                        |                                           |