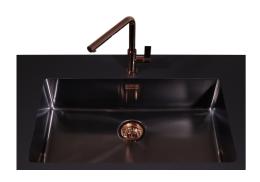

### Sink Phantom Edge Gun Metal

Kitchen Sinks Code: 4157 016

#### **DETAILS**

| Coloring               | Gun Metal                                 |
|------------------------|-------------------------------------------|
| Edge/Installation Type | Phantom Edge   Top 12 mm                  |
| Finish                 | PVD                                       |
| Material               | AISI 304 stainless steel                  |
| Texture                | Foster brushed                            |
| Base                   | 80 cm                                     |
| Dimensions             | 752x442 mm                                |
| Standard fittings      | Drain, overflow and siphon, boxed packing |
| Mixer holes            | No standard holes                         |
|                        |                                           |

| Built-in hole       | View technical data sheet                                                                                                                                                                                                                                                                                                                      |
|---------------------|------------------------------------------------------------------------------------------------------------------------------------------------------------------------------------------------------------------------------------------------------------------------------------------------------------------------------------------------|
| Drainer             | No                                                                                                                                                                                                                                                                                                                                             |
| Bowl dimension      | 710x400mm                                                                                                                                                                                                                                                                                                                                      |
| Number of bowls     | 1 bowl                                                                                                                                                                                                                                                                                                                                         |
| Waste fitting       | 3,5" drain                                                                                                                                                                                                                                                                                                                                     |
| FEATURES            |                                                                                                                                                                                                                                                                                                                                                |
| Gun Metal           | The Gun Metal finish is obtained by treating steel with a physical process called PVD (Phisical Vacuum Deposition) which deposits particles of noble metals on the surface. The result is a unique and refined aesthetic effect, and an improvement of the mechanical properties of the steel which is more resistant to impact and scratches. |
| PHANTOM EDGE        | The Phantom Edge bowls are specifically manufactured for zero-edge installation. They are equipped with a perimetric fixing system onto which the worktop is lodged. The standard version is meant for 12mm-thick worktops.                                                                                                                    |
| High thickness      | Imm thick steel. A significant thickness, which guarantees the maximum sturdiness and durability.                                                                                                                                                                                                                                              |
| Small radius        | Bowls with squared shapes with a modern design and an increased capacity, for a minimal aesthetics connected with an extreme practicity.                                                                                                                                                                                                       |
| Perimetral overflow | The overflow is always a security on the Foster sinks that prevents the overflow of water in case of oversights. The perimeter drain solution improves aesthetics thanks to its square and essential shape.                                                                                                                                    |