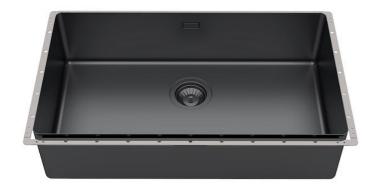

### Sink Phantom Edge Gun Metal

Kitchen Sinks Code: 4157 016

#### **DETAILS**

| Coloring               | Gun Metal                                 |
|------------------------|-------------------------------------------|
| Edge/Installation Type | Phantom Edge   Top 12 mm                  |
| Finish                 | PVD                                       |
| Material               | AISI 304 stainless steel                  |
| Texture                | Foster brushed                            |
| Base                   | 80 cm                                     |
| Dimensions             | 752x442 mm                                |
| Standard fittings      | Drain, overflow and siphon, boxed packing |
| Mixer holes            | No standard holes                         |
|                        |                                           |