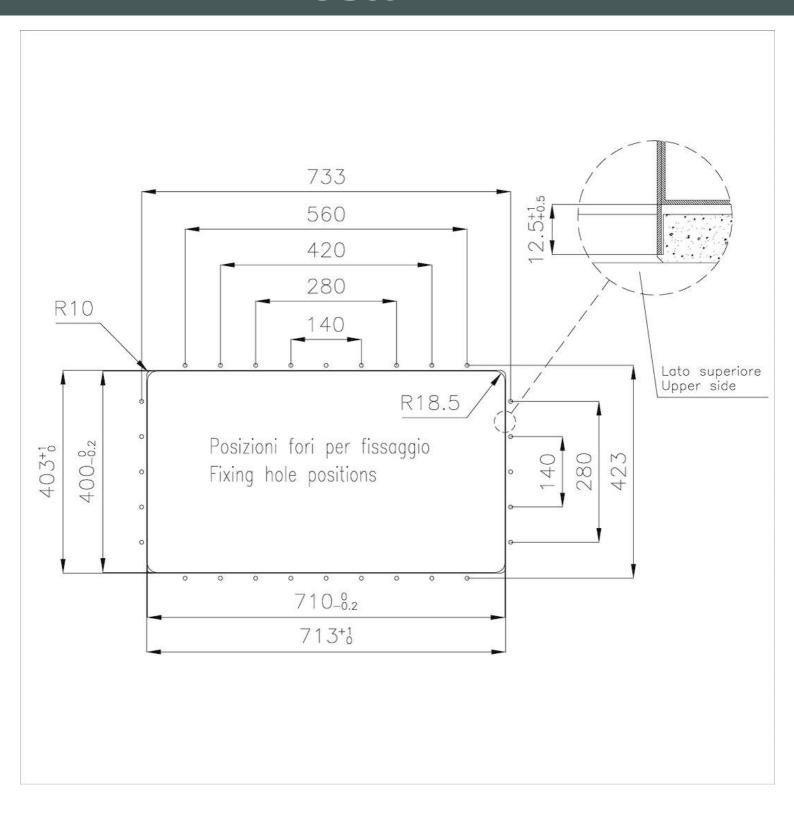

#### **TECHNICAL DATA**

| Built-in hole       | View technical data sheet                                                                                                                                                                                                                                                                                                                      |
|---------------------|------------------------------------------------------------------------------------------------------------------------------------------------------------------------------------------------------------------------------------------------------------------------------------------------------------------------------------------------|
| Drainer             | No                                                                                                                                                                                                                                                                                                                                             |
| Bowl dimension      | 710x400mm                                                                                                                                                                                                                                                                                                                                      |
| Number of bowls     | 1 bowl                                                                                                                                                                                                                                                                                                                                         |
| Waste fitting       | 3,5" drain                                                                                                                                                                                                                                                                                                                                     |
| FEATURES            |                                                                                                                                                                                                                                                                                                                                                |
| Gun Metal           | The Gun Metal finish is obtained by treating steel with a physical process called PVD (Phisical Vacuum Deposition) which deposits particles of noble metals on the surface. The result is a unique and refined aesthetic effect, and an improvement of the mechanical properties of the steel which is more resistant to impact and scratches. |
| PHANTOM EDGE        | The Phantom Edge bowls are specifically manufactured for zero-edge installation. They are equipped with a perimetric fixing system onto which the worktop is lodged. The standard version is meant for 12mm-thick worktops.                                                                                                                    |
| High thickness      | Imm thick steel. A significant thickness, which guarantees the maximum sturdiness and durability.                                                                                                                                                                                                                                              |
| Small radius        | Bowls with squared shapes with a modern design and an increased capacity, for a minimal aesthetics connected with an extreme practicity.                                                                                                                                                                                                       |
| Perimetral overflow | The overflow is always a security on the Foster sinks that prevents the overflow of water in case of oversights. The perimeter drain solution improves aesthetics thanks to its square and essential shape.                                                                                                                                    |