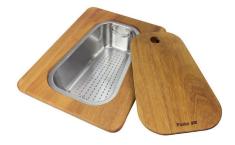

#### **OPTIONAL ACCESSORIES**

HPDE Twin chopping board

Stainless steel plate rack

Glass chopping board

Graters kit with ring-holder and food collection tray

**HPDE** Chopping board

Iroko-wood chopping board with stainless steel colander