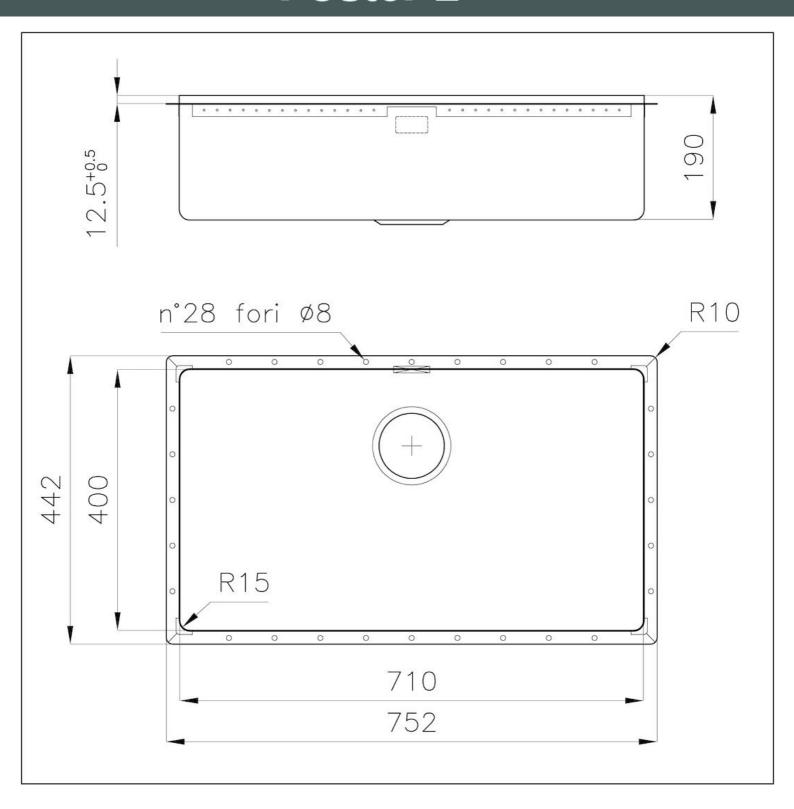

#### **DETAILS**

| Coloring               | Gun Metal                                 |
|------------------------|-------------------------------------------|
| Edge/Installation Type | Phantom Edge   Top 12 mm                  |
| Finish                 | PVD                                       |
| Material               | AISI 304 stainless steel                  |
| Texture                | Foster brushed                            |
| Base                   | 80 cm                                     |
| Dimensions             | 752x442 mm                                |
| Standard fittings      | Drain, overflow and siphon, boxed packing |
| Mixer holes            | No standard holes                         |
|                        |                                           |

| Built-in hole       | View technical data sheet                                                                                                                                                                                                                                                                                                                      |
|---------------------|------------------------------------------------------------------------------------------------------------------------------------------------------------------------------------------------------------------------------------------------------------------------------------------------------------------------------------------------|
| Drainer             | No                                                                                                                                                                                                                                                                                                                                             |
| Bowl dimension      | 710x400mm                                                                                                                                                                                                                                                                                                                                      |
| Number of bowls     | 1 bowl                                                                                                                                                                                                                                                                                                                                         |
| Waste fitting       | 3,5" drain                                                                                                                                                                                                                                                                                                                                     |
| FEATURES            |                                                                                                                                                                                                                                                                                                                                                |
| Gun Metal           | The Gun Metal finish is obtained by treating steel with a physical process called PVD (Phisical Vacuum Deposition) which deposits particles of noble metals on the surface. The result is a unique and refined aesthetic effect, and an improvement of the mechanical properties of the steel which is more resistant to impact and scratches. |
| PHANTOM EDGE        | The Phantom Edge bowls are specifically manufactured for zero-edge installation. They are equipped with a perimetric fixing system onto which the worktop is lodged. The standard version is meant for 12mm-thick worktops.                                                                                                                    |
| High thickness      | Imm thick steel. A significant thickness, which guarantees the maximum sturdiness and durability.                                                                                                                                                                                                                                              |
| Small radius        | Bowls with squared shapes with a modern design and an increased capacity, for a minimal aesthetics connected with an extreme practicity.                                                                                                                                                                                                       |
| Perimetral overflow | The overflow is always a security on the Foster sinks that prevents the overflow of water in case of oversights. The perimeter drain solution improves aesthetics thanks to its square and essential shape.                                                                                                                                    |

#### **TECHNICAL DATA**