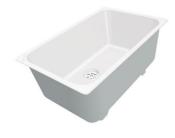

### Sink Phantom Edge Gun Metal

Kitchen Sinks Code: 4157 016

#### **DETAILS**

| Coloring               | Gun Metal                                 |
|------------------------|-------------------------------------------|
| Edge/Installation Type | Phantom Edge   Top 12 mm                  |
| Finish                 | PVD                                       |
| Material               | AISI 304 stainless steel                  |
| Texture                | Foster brushed                            |
| Base                   | 80 cm                                     |
| Dimensions             | 752x442 mm                                |
| Standard fittings      | Drain, overflow and siphon, boxed packing |
| Mixer holes            | No standard holes                         |
|                        |                                           |

| Built-in hole       | View technical data sheet                                                                                                                                                                                                                                                                                                                      |
|---------------------|------------------------------------------------------------------------------------------------------------------------------------------------------------------------------------------------------------------------------------------------------------------------------------------------------------------------------------------------|
| Drainer             | No                                                                                                                                                                                                                                                                                                                                             |
| Bowl dimension      | 710x400mm                                                                                                                                                                                                                                                                                                                                      |
| Number of bowls     | 1 bowl                                                                                                                                                                                                                                                                                                                                         |
| Waste fitting       | 3,5" drain                                                                                                                                                                                                                                                                                                                                     |
| FEATURES            |                                                                                                                                                                                                                                                                                                                                                |
| Gun Metal           | The Gun Metal finish is obtained by treating steel with a physical process called PVD (Phisical Vacuum Deposition) which deposits particles of noble metals on the surface. The result is a unique and refined aesthetic effect, and an improvement of the mechanical properties of the steel which is more resistant to impact and scratches. |
| PHANTOM EDGE        | The Phantom Edge bowls are specifically manufactured for zero-edge installation. They are equipped with a perimetric fixing system onto which the worktop is lodged. The standard version is meant for 12mm-thick worktops.                                                                                                                    |
| High thickness      | Imm thick steel. A significant thickness, which guarantees the maximum sturdiness and durability.                                                                                                                                                                                                                                              |
| Small radius        | Bowls with squared shapes with a modern design and an increased capacity, for a minimal aesthetics connected with an extreme practicity.                                                                                                                                                                                                       |
| Perimetral overflow | The overflow is always a security on the Foster sinks that prevents the overflow of water in case of oversights. The perimeter drain solution improves aesthetics thanks to its square and essential shape.                                                                                                                                    |