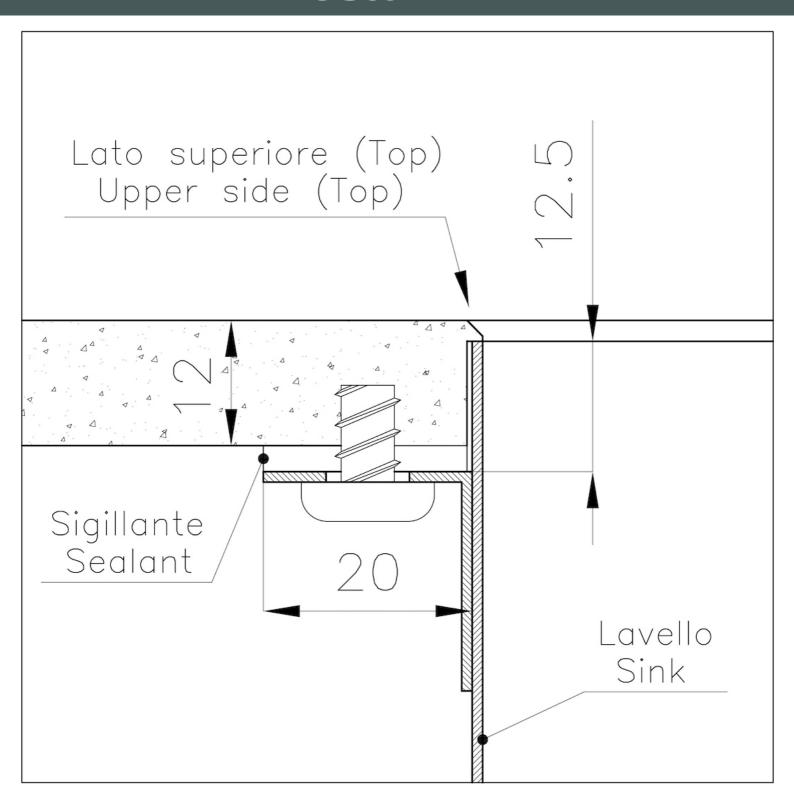

#### **DETAILS**

| Coloring               | Gun Metal                                 |
|------------------------|-------------------------------------------|
| Edge/Installation Type | Phantom Edge   Top 12 mm                  |
| Finish                 | PVD                                       |
| Material               | AISI 304 stainless steel                  |
| Texture                | Foster brushed                            |
| Base                   | 80 cm                                     |
| Dimensions             | 752x442 mm                                |
| Standard fittings      | Drain, overflow and siphon, boxed packing |
| Mixer holes            | No standard holes                         |
|                        |                                           |

| Built-in hole       | View technical data sheet                                                                                                                                                                                                                                                                                                                      |
|---------------------|------------------------------------------------------------------------------------------------------------------------------------------------------------------------------------------------------------------------------------------------------------------------------------------------------------------------------------------------|
| Drainer             | No                                                                                                                                                                                                                                                                                                                                             |
| Bowl dimension      | 710x400mm                                                                                                                                                                                                                                                                                                                                      |
| Number of bowls     | 1 bowl                                                                                                                                                                                                                                                                                                                                         |
| Waste fitting       | 3,5" drain                                                                                                                                                                                                                                                                                                                                     |
| FEATURES            |                                                                                                                                                                                                                                                                                                                                                |
| Gun Metal           | The Gun Metal finish is obtained by treating steel with a physical process called PVD (Phisical Vacuum Deposition) which deposits particles of noble metals on the surface. The result is a unique and refined aesthetic effect, and an improvement of the mechanical properties of the steel which is more resistant to impact and scratches. |
| PHANTOM EDGE        | The Phantom Edge bowls are specifically manufactured for zero-edge installation. They are equipped with a perimetric fixing system onto which the worktop is lodged. The standard version is meant for 12mm-thick worktops.                                                                                                                    |
| High thickness      | Imm thick steel. A significant thickness, which guarantees the maximum sturdiness and durability.                                                                                                                                                                                                                                              |
| Small radius        | Bowls with squared shapes with a modern design and an increased capacity, for a minimal aesthetics connected with an extreme practicity.                                                                                                                                                                                                       |
| Perimetral overflow | The overflow is always a security on the Foster sinks that prevents the overflow of water in case of oversights. The perimeter drain solution improves aesthetics thanks to its square and essential shape.                                                                                                                                    |

#### **TECHNICAL DATA**