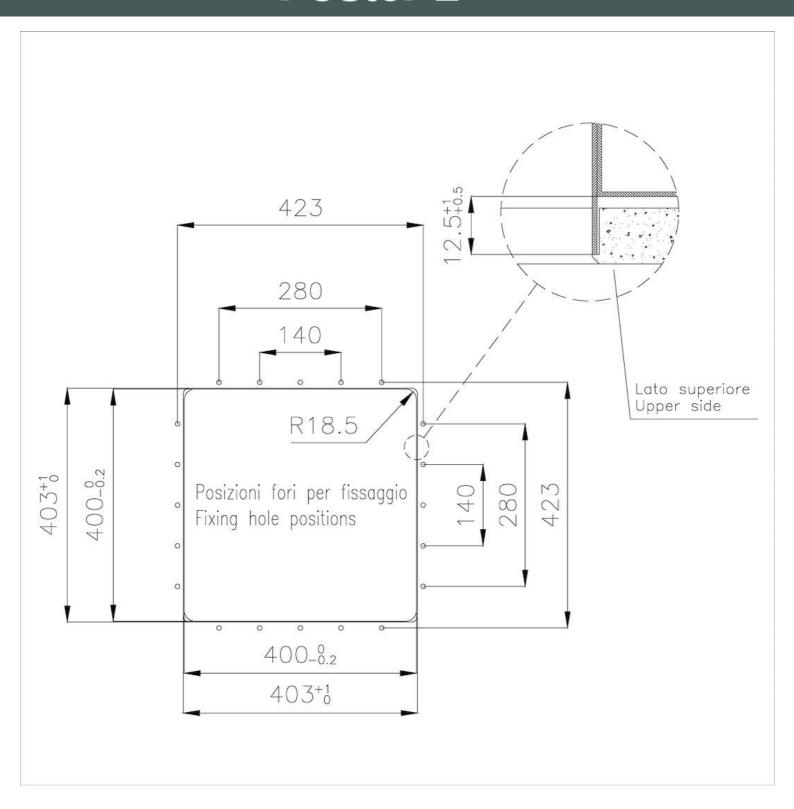

### **TECHNICAL DATA**

### **DETAILS**

| Coloring               | Copper                                    |
|------------------------|-------------------------------------------|
| Edge/Installation Type | Phantom Edge   Top 12 mm                  |
| Finish                 | PVD                                       |
| Material               | AISI 304 stainless steel                  |
| Texture                | Vintage                                   |
| Base                   | 60 cm                                     |
| Dimensions             | 442x442 mm                                |
| Standard fittings      | Drain, overflow and siphon, boxed packing |
| Mixer holes            | No standard holes                         |

| Built-in hole       | View technical data sheet                                                                                                                                                                                                                                                                                                                   |
|---------------------|---------------------------------------------------------------------------------------------------------------------------------------------------------------------------------------------------------------------------------------------------------------------------------------------------------------------------------------------|
| Drainer             | No                                                                                                                                                                                                                                                                                                                                          |
| Bowl dimension      | 400x400mm                                                                                                                                                                                                                                                                                                                                   |
| Number of bowls     | 1 bowl                                                                                                                                                                                                                                                                                                                                      |
| Waste fitting       | 3,5" drain                                                                                                                                                                                                                                                                                                                                  |
| FEATURES            |                                                                                                                                                                                                                                                                                                                                             |
| Copper              | The Copper finish is obtained by treating steel with a physical process called PVD (Phisical Vacuum Deposition) which deposits particles of noble metals on the surface. The result is a unique and refined aesthetic effect, and an improvement of the mechanical properties of the steel which is more resistant to impact and scratches. |
| VINTAGE PVD         | The prestigious PVD finish combines with the care for detail of the Vintage finish, to create a combination of unique elegance.                                                                                                                                                                                                             |
| PHANTOM EDGE        | The Phantom Edge bowls are specifically manufactured for zero-edge installation. They are equipped with a perimetric fixing system onto which the worktop is lodged. The standard version is meant for 12mm-thick worktops.                                                                                                                 |
| High thickness      | Imm thick steel. A significant thickness, which guarantees the maximum sturdiness and durability.                                                                                                                                                                                                                                           |
| Small radius        | Bowls with squared shapes with a modern design and an increased capacity, for a minimal aesthetics connected with an extreme practicity.                                                                                                                                                                                                    |
| Perimetral overflow | The overflow is always a security on the Foster sinks that prevents the overflow of water in case of oversights. The perimeter drain solution improves aesthetics thanks to its square and essential shape.                                                                                                                                 |