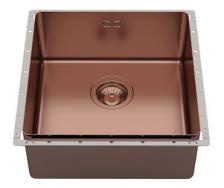

### Sink Phantom Edge Copper Vintage Copper

Kitchen Sinks Code: 4156 858

### **DETAILS**

| Coloring               | Copper                                    |
|------------------------|-------------------------------------------|
| Edge/Installation Type | Phantom Edge   Top 12 mm                  |
| Finish                 | PVD                                       |
| Material               | AISI 304 stainless steel                  |
| Texture                | Vintage                                   |
| Base                   | 60 cm                                     |
| Dimensions             | 442x442 mm                                |
| Standard fittings      | Drain, overflow and siphon, boxed packing |
| Mixer holes            | No standard holes                         |

| Built-in hole       | View technical data sheet                                                                                                                                                                                                                                                                                                                   |
|---------------------|---------------------------------------------------------------------------------------------------------------------------------------------------------------------------------------------------------------------------------------------------------------------------------------------------------------------------------------------|
| Drainer             | No                                                                                                                                                                                                                                                                                                                                          |
| Bowl dimension      | 400x400mm                                                                                                                                                                                                                                                                                                                                   |
| Number of bowls     | 1 bowl                                                                                                                                                                                                                                                                                                                                      |
| Waste fitting       | 3,5" drain                                                                                                                                                                                                                                                                                                                                  |
| FEATURES            |                                                                                                                                                                                                                                                                                                                                             |
| Copper              | The Copper finish is obtained by treating steel with a physical process called PVD (Phisical Vacuum Deposition) which deposits particles of noble metals on the surface. The result is a unique and refined aesthetic effect, and an improvement of the mechanical properties of the steel which is more resistant to impact and scratches. |
| VINTAGE PVD         | The prestigious PVD finish combines with the care for detail of the Vintage finish, to create a combination of unique elegance.                                                                                                                                                                                                             |
| PHANTOM EDGE        | The Phantom Edge bowls are specifically manufactured for zero-edge installation. They are equipped with a perimetric fixing system onto which the worktop is lodged. The standard version is meant for 12mm-thick worktops.                                                                                                                 |
| High thickness      | Imm thick steel. A significant thickness, which guarantees the maximum sturdiness and durability.                                                                                                                                                                                                                                           |
| Small radius        | Bowls with squared shapes with a modern design and an increased capacity, for a minimal aesthetics connected with an extreme practicity.                                                                                                                                                                                                    |
| Perimetral overflow | The overflow is always a security on the Foster sinks that prevents the overflow of water in case of oversights. The perimeter drain solution improves aesthetics thanks to its square and essential shape.                                                                                                                                 |