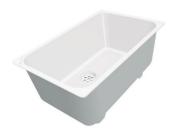

### Sink Phantom Edge Copper Vintage Copper

Kitchen Sinks Code: 4156 858

### **DETAILS**

| Coloring               | Copper                                    |
|------------------------|-------------------------------------------|
| Edge/Installation Type | Phantom Edge   Top 12 mm                  |
| Finish                 | PVD                                       |
| Material               | AISI 304 stainless steel                  |
| Texture                | Vintage                                   |
| Base                   | 60 cm                                     |
| Dimensions             | 442x442 mm                                |
| Standard fittings      | Drain, overflow and siphon, boxed packing |
| Mixer holes            | No standard holes                         |

| Built-in hole       | View technical data sheet                                                                                                                                                                                                                                                                                                                   |
|---------------------|---------------------------------------------------------------------------------------------------------------------------------------------------------------------------------------------------------------------------------------------------------------------------------------------------------------------------------------------|
| Drainer             | No                                                                                                                                                                                                                                                                                                                                          |
| Bowl dimension      | 400x400mm                                                                                                                                                                                                                                                                                                                                   |
| Number of bowls     | 1 bowl                                                                                                                                                                                                                                                                                                                                      |
| Waste fitting       | 3,5" drain                                                                                                                                                                                                                                                                                                                                  |
| FEATURES            |                                                                                                                                                                                                                                                                                                                                             |
| Copper              | The Copper finish is obtained by treating steel with a physical process called PVD (Phisical Vacuum Deposition) which deposits particles of noble metals on the surface. The result is a unique and refined aesthetic effect, and an improvement of the mechanical properties of the steel which is more resistant to impact and scratches. |
| VINTAGE PVD         | The prestigious PVD finish combines with the care for detail of the Vintage finish, to create a combination of unique elegance.                                                                                                                                                                                                             |
| PHANTOM EDGE        | The Phantom Edge bowls are specifically manufactured for zero-edge installation. They are equipped with a perimetric fixing system onto which the worktop is lodged. The standard version is meant for 12mm-thick worktops.                                                                                                                 |
| High thickness      | Imm thick steel. A significant thickness, which guarantees the maximum sturdiness and durability.                                                                                                                                                                                                                                           |
| Small radius        | Bowls with squared shapes with a modern design and an increased capacity, for a minimal aesthetics connected with an extreme practicity.                                                                                                                                                                                                    |
| Perimetral overflow | The overflow is always a security on the Foster sinks that prevents the overflow of water in case of oversights. The perimeter drain solution improves aesthetics thanks to its square and essential shape.                                                                                                                                 |