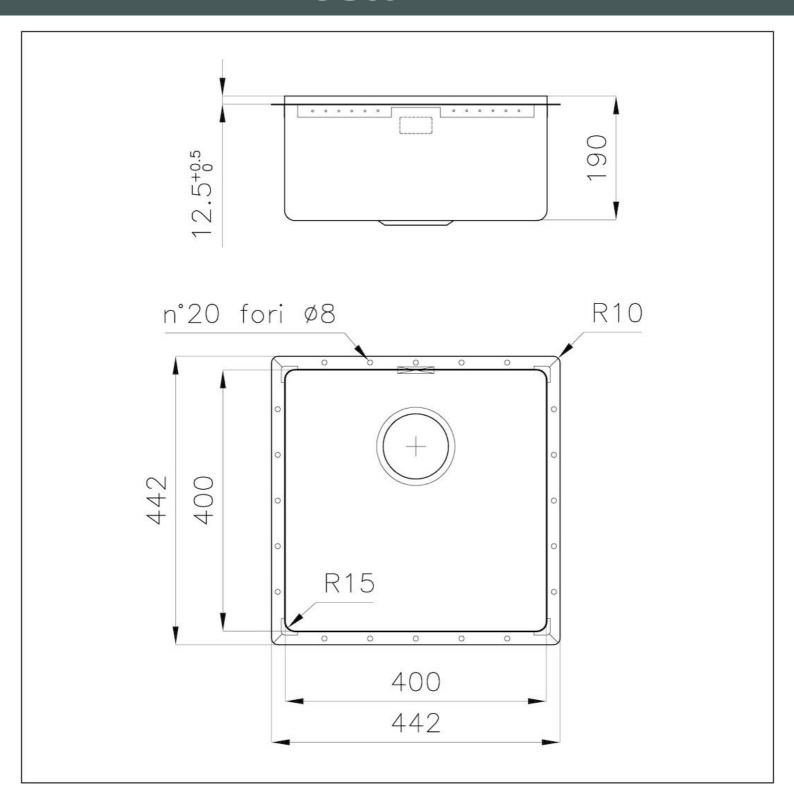

|
| Small radius        | Bowls with squared shapes with a modern design and an increased capacity, for a minimal aesthetics connected with an extreme practicity.                                                                                                                                                                                                    |
| Perimetral overflow | The overflow is always a security on the Foster sinks that prevents the overflow of water in case of oversights. The perimeter drain solution improves aesthetics thanks to its square and essential shape.                                                                                                                                 |

### **TECHNICAL DATA**









### **GALLERY**





### **OPTIONAL ACCESSORIES**



HPDE Twin chopping board



Stainless steel plate rack



Glass chopping board



Graters kit with ring-holder and food collection tray



**HPDE** Chopping board



Iroko-wood chopping board with stainless steel colander



Iroko-wood sliding chopping board



Iroko-wood twin chopping board



Stainless steel colander



Stainless steel perforated tray



Stainless steel plate rack



Stainless steel plate rack







White basket

White bowl

#### **WARNING:**

The accessories 8159101, 8100303,8151000 are only usable in combination with 8644101

#### **RECOMMENDED PAIRINGS**







Mixer Tap Omega



Mixer Tap Omega Copper



Mixer Tap Omega Plus



### **OPTIONAL AUTOMATIC WASTE FITTINGS**



Automatic waste fitting