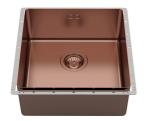

### Sink Phantom Edge Copper Vintage Copper

Kitchen Sinks Code: 4156 858

### **DETAILS**

| Coloring               | Copper                                    |
|------------------------|-------------------------------------------|
| Edge/Installation Type | Phantom Edge   Top 12 mm                  |
| Finish                 | PVD                                       |
| Material               | AISI 304 stainless steel                  |
| Texture                | Vintage                                   |
| Base                   | 60 cm                                     |
| Dimensions             | 442x442 mm                                |
| Standard fittings      | Drain, overflow and siphon, boxed packing |
| Mixer holes            | No standard holes                         |