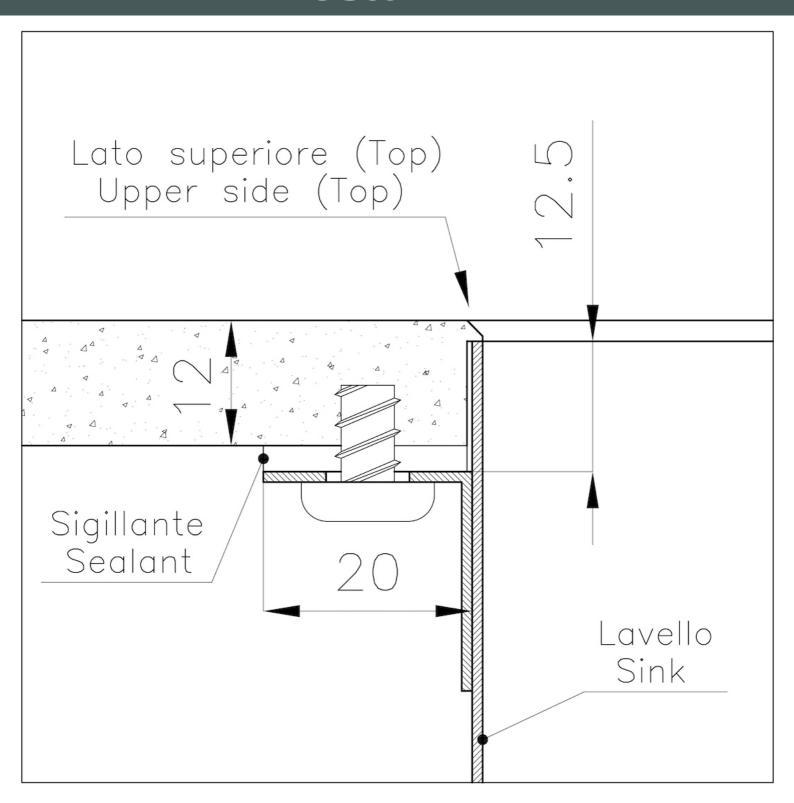

|
| Small radius        | Bowls with squared shapes with a modern design and an increased capacity, for a minimal aesthetics connected with an extreme practicity.                                                                                                                                                                                                    |
| Perimetral overflow | The overflow is always a security on the Foster sinks that prevents the overflow of water in case of oversights. The perimeter drain solution improves aesthetics thanks to its square and essential shape.                                                                                                                                 |

### **TECHNICAL DATA**









### **GALLERY**





### **OPTIONAL ACCESSORIES**



HPDE Twin chopping board



Stainless steel plate rack



Glass chopping board



Graters kit with ring-holder and food collection tray



**HPDE** Chopping board



Iroko-wood chopping board with stainless steel colander



Iroko-wood sliding chopping board



Iroko-wood twin chopping board



Stainless steel colander



Stainless steel perforated tray



Stainless steel plate rack



Stainless steel plate rack







White basket

White bowl

#### **WARNING:**

The accessories 8159101, 8100303,8151000 are only usable in combination with 8644101

#### **RECOMMENDED PAIRINGS**







Mixer Tap Omega



Mixer Tap Omega Copper



Mixer Tap Omega Plus



### **OPTIONAL AUTOMATIC WASTE FITTINGS**



Automatic waste fitting