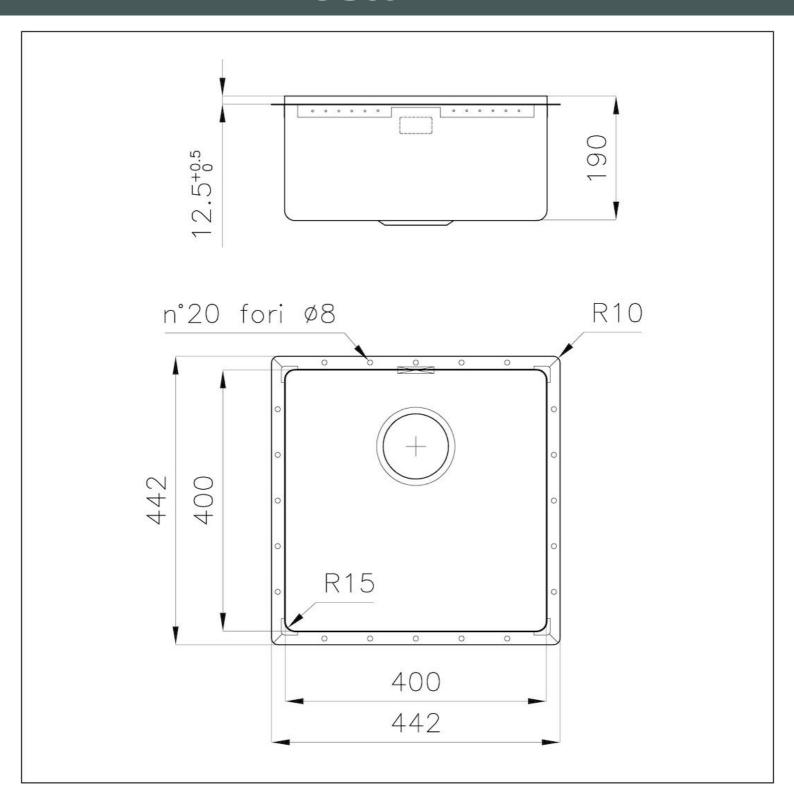

#### **DETAILS**

| Coloring               | Gun Metal                                 |
|------------------------|-------------------------------------------|
| Edge/Installation Type | Phantom Edge   Top 12 mm                  |
| Finish                 | PVD                                       |
| Material               | AISI 304 stainless steel                  |
| Texture                | Vintage                                   |
| Base                   | 60 cm                                     |
| Dimensions             | 442x442 mm                                |
| Standard fittings      | Drain, overflow and siphon, boxed packing |
| Mixer holes            | No standard holes                         |
|                        |                                           |

| Built-in hole       | View technical data sheet                                                                                                                                                                                                                                                                                                                      |
|---------------------|------------------------------------------------------------------------------------------------------------------------------------------------------------------------------------------------------------------------------------------------------------------------------------------------------------------------------------------------|
| Drainer             | No                                                                                                                                                                                                                                                                                                                                             |
| Bowl dimension      | 400x400mm                                                                                                                                                                                                                                                                                                                                      |
| Number of bowls     | 1 bowl                                                                                                                                                                                                                                                                                                                                         |
| Waste fitting       | 3,5" drain                                                                                                                                                                                                                                                                                                                                     |
| FEATURES            |                                                                                                                                                                                                                                                                                                                                                |
| Gun Metal           | The Gun Metal finish is obtained by treating steel with a physical process called PVD (Phisical Vacuum Deposition) which deposits particles of noble metals on the surface. The result is a unique and refined aesthetic effect, and an improvement of the mechanical properties of the steel which is more resistant to impact and scratches. |
| VINTAGE PVD         | The prestigious PVD finish combines with the care for detail of the Vintage finish, to create a combination of unique elegance.                                                                                                                                                                                                                |
| PHANTOM EDGE        | The Phantom Edge bowls are specifically manufactured for zero-edge installation. They are equipped with a perimetric fixing system onto which the worktop is lodged. The standard version is meant for 12mm-thick worktops.                                                                                                                    |
| High thickness      | Imm thick steel. A significant thickness, which guarantees the maximum sturdiness and durability.                                                                                                                                                                                                                                              |
| Small radius        | Bowls with squared shapes with a modern design and an increased capacity, for a minimal aesthetics connected with an extreme practicity.                                                                                                                                                                                                       |
| Perimetral overflow | The overflow is always a security on the Foster sinks that prevents the overflow of water in case of oversights. The perimeter drain solution improves aesthetics thanks to its square and essential shape.                                                                                                                                    |

#### **TECHNICAL DATA**