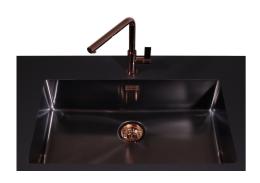

### Sink Phantom Edge Vintage Gun Metal

Kitchen Sinks

Code: 4156 856

#### **DETAILS**

| Coloring               | Gun Metal                                 |
|------------------------|-------------------------------------------|
| Edge/Installation Type | Phantom Edge   Top 12 mm                  |
| Finish                 | PVD                                       |
| Material               | AISI 304 stainless steel                  |
| Texture                | Vintage                                   |
| Base                   | 60 cm                                     |
| Dimensions             | 442x442 mm                                |
| Standard fittings      | Drain, overflow and siphon, boxed packing |
| Mixer holes            | No standard holes                         |
|                        |                                           |

| Built-in hole       | View technical data sheet                                                                                                                                                                                                                                                                                                                      |
|---------------------|------------------------------------------------------------------------------------------------------------------------------------------------------------------------------------------------------------------------------------------------------------------------------------------------------------------------------------------------|
| Drainer             | No                                                                                                                                                                                                                                                                                                                                             |
| Bowl dimension      | 400x400mm                                                                                                                                                                                                                                                                                                                                      |
| Number of bowls     | 1 bowl                                                                                                                                                                                                                                                                                                                                         |
| Waste fitting       | 3,5" drain                                                                                                                                                                                                                                                                                                                                     |
| FEATURES            |                                                                                                                                                                                                                                                                                                                                                |
| Gun Metal           | The Gun Metal finish is obtained by treating steel with a physical process called PVD (Phisical Vacuum Deposition) which deposits particles of noble metals on the surface. The result is a unique and refined aesthetic effect, and an improvement of the mechanical properties of the steel which is more resistant to impact and scratches. |
| VINTAGE PVD         | The prestigious PVD finish combines with the care for detail of the Vintage finish, to create a combination of unique elegance.                                                                                                                                                                                                                |
| PHANTOM EDGE        | The Phantom Edge bowls are specifically manufactured for zero-edge installation. They are equipped with a perimetric fixing system onto which the worktop is lodged. The standard version is meant for 12mm-thick worktops.                                                                                                                    |
| High thickness      | Imm thick steel. A significant thickness, which guarantees the maximum sturdiness and durability.                                                                                                                                                                                                                                              |
| Small radius        | Bowls with squared shapes with a modern design and an increased capacity, for a minimal aesthetics connected with an extreme practicity.                                                                                                                                                                                                       |
| Perimetral overflow | The overflow is always a security on the Foster sinks that prevents the overflow of water in case of oversights. The perimeter drain solution improves aesthetics thanks to its square and essential shape.                                                                                                                                    |