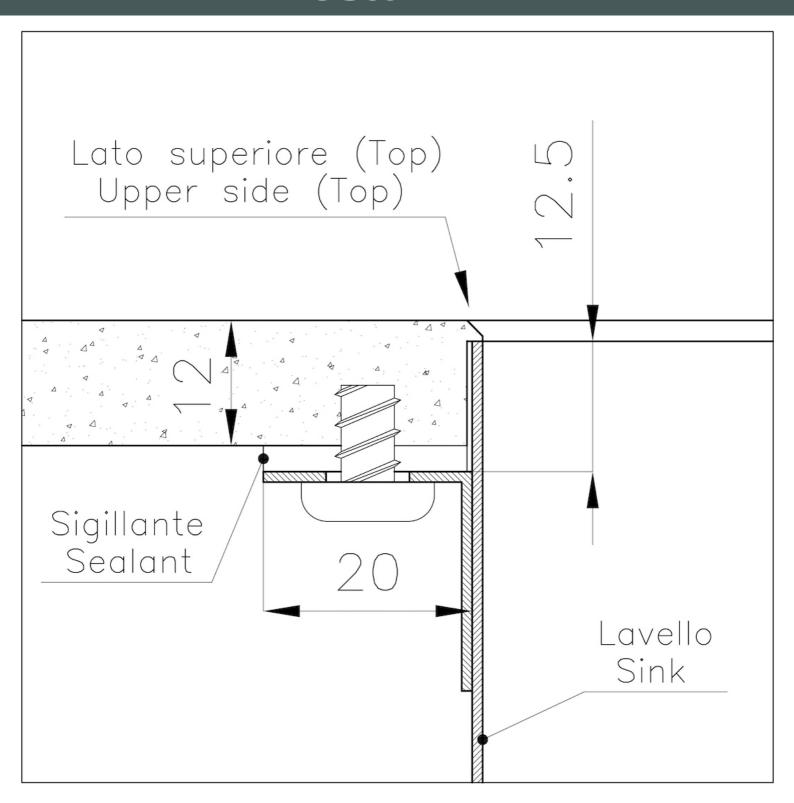

#### **DETAILS**

| Coloring               | Gun Metal                                 |
|------------------------|-------------------------------------------|
| Edge/Installation Type | Phantom Edge   Top 12 mm                  |
| Finish                 | PVD                                       |
| Material               | AISI 304 stainless steel                  |
| Texture                | Vintage                                   |
| Base                   | 60 cm                                     |
| Dimensions             | 442x442 mm                                |
| Standard fittings      | Drain, overflow and siphon, boxed packing |
| Mixer holes            | No standard holes                         |
|                        |                                           |

| Built-in hole       | View technical data sheet                                                                                                                                                                                                                                                                                                                      |
|---------------------|------------------------------------------------------------------------------------------------------------------------------------------------------------------------------------------------------------------------------------------------------------------------------------------------------------------------------------------------|
| Drainer             | No                                                                                                                                                                                                                                                                                                                                             |
| Bowl dimension      | 400x400mm                                                                                                                                                                                                                                                                                                                                      |
| Number of bowls     | 1 bowl                                                                                                                                                                                                                                                                                                                                         |
| Waste fitting       | 3,5" drain                                                                                                                                                                                                                                                                                                                                     |
| FEATURES            |                                                                                                                                                                                                                                                                                                                                                |
| Gun Metal           | The Gun Metal finish is obtained by treating steel with a physical process called PVD (Phisical Vacuum Deposition) which deposits particles of noble metals on the surface. The result is a unique and refined aesthetic effect, and an improvement of the mechanical properties of the steel which is more resistant to impact and scratches. |
| VINTAGE PVD         | The prestigious PVD finish combines with the care for detail of the Vintage finish, to create a combination of unique elegance.                                                                                                                                                                                                                |
| PHANTOM EDGE        | The Phantom Edge bowls are specifically manufactured for zero-edge installation. They are equipped with a perimetric fixing system onto which the worktop is lodged. The standard version is meant for 12mm-thick worktops.                                                                                                                    |
| High thickness      | Imm thick steel. A significant thickness, which guarantees the maximum sturdiness and durability.                                                                                                                                                                                                                                              |
| Small radius        | Bowls with squared shapes with a modern design and an increased capacity, for a minimal aesthetics connected with an extreme practicity.                                                                                                                                                                                                       |
| Perimetral overflow | The overflow is always a security on the Foster sinks that prevents the overflow of water in case of oversights. The perimeter drain solution improves aesthetics thanks to its square and essential shape.                                                                                                                                    |

#### **TECHNICAL DATA**