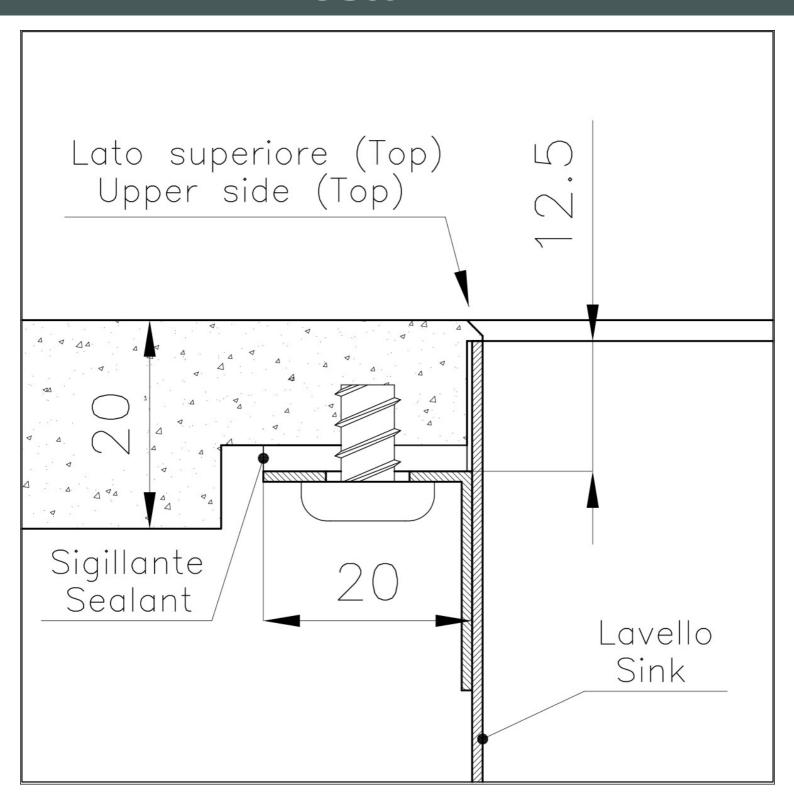

#### **DETAILS**

| Coloring               | Gun Metal                                 |
|------------------------|-------------------------------------------|
| Edge/Installation Type | Phantom Edge   Top 12 mm                  |
| Finish                 | PVD                                       |
| Material               | AISI 304 stainless steel                  |
| Texture                | Vintage                                   |
| Base                   | 60 cm                                     |
| Dimensions             | 442x442 mm                                |
| Standard fittings      | Drain, overflow and siphon, boxed packing |
| Mixer holes            | No standard holes                         |
|                        |                                           |

| Built-in hole       | View technical data sheet                                                                                                                                                                                                                                                                                                                      |
|---------------------|------------------------------------------------------------------------------------------------------------------------------------------------------------------------------------------------------------------------------------------------------------------------------------------------------------------------------------------------|
| Drainer             | No                                                                                                                                                                                                                                                                                                                                             |
| Bowl dimension      | 400x400mm                                                                                                                                                                                                                                                                                                                                      |
| Number of bowls     | 1 bowl                                                                                                                                                                                                                                                                                                                                         |
| Waste fitting       | 3,5" drain                                                                                                                                                                                                                                                                                                                                     |
| FEATURES            |                                                                                                                                                                                                                                                                                                                                                |
| Gun Metal           | The Gun Metal finish is obtained by treating steel with a physical process called PVD (Phisical Vacuum Deposition) which deposits particles of noble metals on the surface. The result is a unique and refined aesthetic effect, and an improvement of the mechanical properties of the steel which is more resistant to impact and scratches. |
| VINTAGE PVD         | The prestigious PVD finish combines with the care for detail of the Vintage finish, to create a combination of unique elegance.                                                                                                                                                                                                                |
| PHANTOM EDGE        | The Phantom Edge bowls are specifically manufactured for zero-edge installation. They are equipped with a perimetric fixing system onto which the worktop is lodged. The standard version is meant for 12mm-thick worktops.                                                                                                                    |
| High thickness      | Imm thick steel. A significant thickness, which guarantees the maximum sturdiness and durability.                                                                                                                                                                                                                                              |
| Small radius        | Bowls with squared shapes with a modern design and an increased capacity, for a minimal aesthetics connected with an extreme practicity.                                                                                                                                                                                                       |
| Perimetral overflow | The overflow is always a security on the Foster sinks that prevents the overflow of water in case of oversights. The perimeter drain solution improves aesthetics thanks to its square and essential shape.                                                                                                                                    |

#### **TECHNICAL DATA**