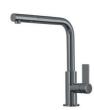

### Sink Phantom Edge Vintage Gun Metal

Kitchen Sinks

Code: 4156 856

#### **DETAILS**

| Coloring               | Gun Metal                                 |
|------------------------|-------------------------------------------|
| Edge/Installation Type | Phantom Edge   Top 12 mm                  |
| Finish                 | PVD                                       |
| Material               | AISI 304 stainless steel                  |
| Texture                | Vintage                                   |
| Base                   | 60 cm                                     |
| Dimensions             | 442x442 mm                                |
| Standard fittings      | Drain, overflow and siphon, boxed packing |
| Mixer holes            | No standard holes                         |
|                        |                                           |