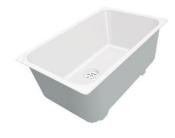

### Sink Phantom Edge Vintage Gun Metal

Kitchen Sinks

Code: 4156 856

#### **DETAILS**

| Coloring               | Gun Metal                                 |
|------------------------|-------------------------------------------|
| Edge/Installation Type | Phantom Edge   Top 12 mm                  |
| Finish                 | PVD                                       |
| Material               | AISI 304 stainless steel                  |
| Texture                | Vintage                                   |
| Base                   | 60 cm                                     |
| Dimensions             | 442x442 mm                                |
| Standard fittings      | Drain, overflow and siphon, boxed packing |
| Mixer holes            | No standard holes                         |
|                        |                                           |

| Built-in hole       | View technical data sheet                                                                                                                                                                                                                                                                                                                      |
|---------------------|------------------------------------------------------------------------------------------------------------------------------------------------------------------------------------------------------------------------------------------------------------------------------------------------------------------------------------------------|
| Drainer             | No                                                                                                                                                                                                                                                                                                                                             |
| Bowl dimension      | 400x400mm                                                                                                                                                                                                                                                                                                                                      |
| Number of bowls     | 1 bowl                                                                                                                                                                                                                                                                                                                                         |
| Waste fitting       | 3,5" drain                                                                                                                                                                                                                                                                                                                                     |
| FEATURES            |                                                                                                                                                                                                                                                                                                                                                |
| Gun Metal           | The Gun Metal finish is obtained by treating steel with a physical process called PVD (Phisical Vacuum Deposition) which deposits particles of noble metals on the surface. The result is a unique and refined aesthetic effect, and an improvement of the mechanical properties of the steel which is more resistant to impact and scratches. |
| VINTAGE PVD         | The prestigious PVD finish combines with the care for detail of the Vintage finish, to create a combination of unique elegance.                                                                                                                                                                                                                |
| PHANTOM EDGE        | The Phantom Edge bowls are specifically manufactured for zero-edge installation. They are equipped with a perimetric fixing system onto which the worktop is lodged. The standard version is meant for 12mm-thick worktops.                                                                                                                    |
| High thickness      | Imm thick steel. A significant thickness, which guarantees the maximum sturdiness and durability.                                                                                                                                                                                                                                              |
| Small radius        | Bowls with squared shapes with a modern design and an increased capacity, for a minimal aesthetics connected with an extreme practicity.                                                                                                                                                                                                       |
| Perimetral overflow | The overflow is always a security on the Foster sinks that prevents the overflow of water in case of oversights. The perimeter drain solution improves aesthetics thanks to its square and essential shape.                                                                                                                                    |