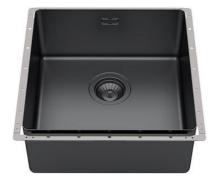

### Sink Phantom Edge Vintage Gun Metal

Kitchen Sinks

Code: 4156 856

#### **DETAILS**

| Coloring               | Gun Metal                                 |
|------------------------|-------------------------------------------|
| Edge/Installation Type | Phantom Edge   Top 12 mm                  |
| Finish                 | PVD                                       |
| Material               | AISI 304 stainless steel                  |
| Texture                | Vintage                                   |
| Base                   | 60 cm                                     |
| Dimensions             | 442x442 mm                                |
| Standard fittings      | Drain, overflow and siphon, boxed packing |
| Mixer holes            | No standard holes                         |
|                        |                                           |

| Built-in hole       | View technical data sheet                                                                                                                                                                                                                                                                                                                      |
|---------------------|------------------------------------------------------------------------------------------------------------------------------------------------------------------------------------------------------------------------------------------------------------------------------------------------------------------------------------------------|
| Drainer             | No                                                                                                                                                                                                                                                                                                                                             |
| Bowl dimension      | 400x400mm                                                                                                                                                                                                                                                                                                                                      |
| Number of bowls     | 1 bowl                                                                                                                                                                                                                                                                                                                                         |
| Waste fitting       | 3,5" drain                                                                                                                                                                                                                                                                                                                                     |
| FEATURES            |                                                                                                                                                                                                                                                                                                                                                |
| Gun Metal           | The Gun Metal finish is obtained by treating steel with a physical process called PVD (Phisical Vacuum Deposition) which deposits particles of noble metals on the surface. The result is a unique and refined aesthetic effect, and an improvement of the mechanical properties of the steel which is more resistant to impact and scratches. |
| VINTAGE PVD         | The prestigious PVD finish combines with the care for detail of the Vintage finish, to create a combination of unique elegance.                                                                                                                                                                                                                |
| PHANTOM EDGE        | The Phantom Edge bowls are specifically manufactured for zero-edge installation. They are equipped with a perimetric fixing system onto which the worktop is lodged. The standard version is meant for 12mm-thick worktops.                                                                                                                    |
| High thickness      | Imm thick steel. A significant thickness, which guarantees the maximum sturdiness and durability.                                                                                                                                                                                                                                              |
| Small radius        | Bowls with squared shapes with a modern design and an increased capacity, for a minimal aesthetics connected with an extreme practicity.                                                                                                                                                                                                       |
| Perimetral overflow | The overflow is always a security on the Foster sinks that prevents the overflow of water in case of oversights. The perimeter drain solution improves aesthetics thanks to its square and essential shape.                                                                                                                                    |