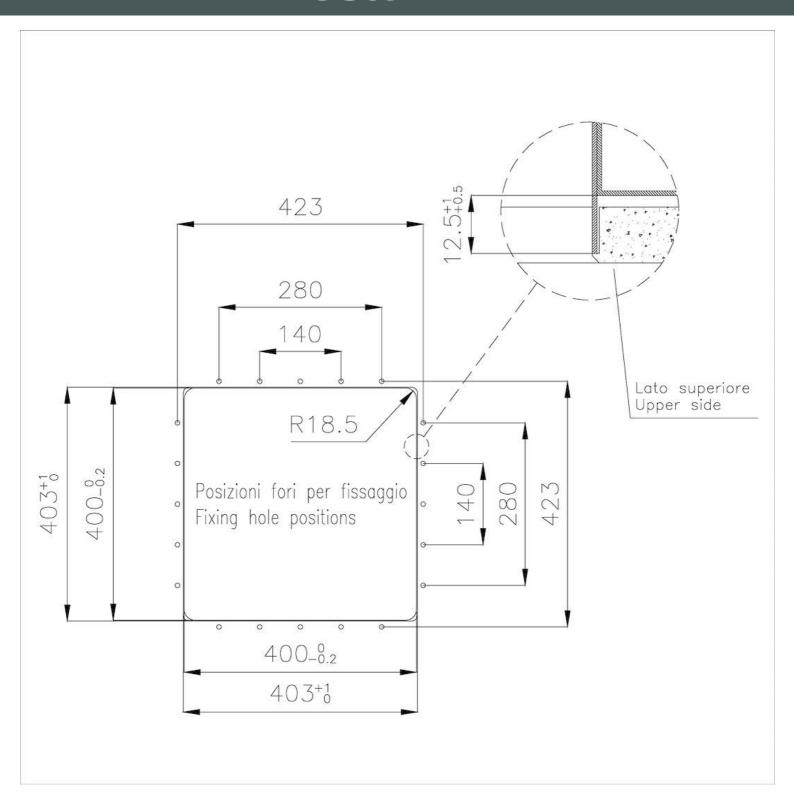

#### **TECHNICAL DATA**

#### **DETAILS**

| Coloring               | Gun Metal                                 |
|------------------------|-------------------------------------------|
| Edge/Installation Type | Phantom Edge   Top 12 mm                  |
| Finish                 | PVD                                       |
| Material               | AISI 304 stainless steel                  |
| Texture                | Vintage                                   |
| Base                   | 60 cm                                     |
| Dimensions             | 442x442 mm                                |
| Standard fittings      | Drain, overflow and siphon, boxed packing |
| Mixer holes            | No standard holes                         |
|                        |                                           |

| Built-in hole       | View technical data sheet                                                                                                                                                                                                                                                                                                                      |
|---------------------|------------------------------------------------------------------------------------------------------------------------------------------------------------------------------------------------------------------------------------------------------------------------------------------------------------------------------------------------|
| Drainer             | No                                                                                                                                                                                                                                                                                                                                             |
| Bowl dimension      | 400x400mm                                                                                                                                                                                                                                                                                                                                      |
| Number of bowls     | 1 bowl                                                                                                                                                                                                                                                                                                                                         |
| Waste fitting       | 3,5" drain                                                                                                                                                                                                                                                                                                                                     |
| FEATURES            |                                                                                                                                                                                                                                                                                                                                                |
| Gun Metal           | The Gun Metal finish is obtained by treating steel with a physical process called PVD (Phisical Vacuum Deposition) which deposits particles of noble metals on the surface. The result is a unique and refined aesthetic effect, and an improvement of the mechanical properties of the steel which is more resistant to impact and scratches. |
| VINTAGE PVD         | The prestigious PVD finish combines with the care for detail of the Vintage finish, to create a combination of unique elegance.                                                                                                                                                                                                                |
| PHANTOM EDGE        | The Phantom Edge bowls are specifically manufactured for zero-edge installation. They are equipped with a perimetric fixing system onto which the worktop is lodged. The standard version is meant for 12mm-thick worktops.                                                                                                                    |
| High thickness      | Imm thick steel. A significant thickness, which guarantees the maximum sturdiness and durability.                                                                                                                                                                                                                                              |
| Small radius        | Bowls with squared shapes with a modern design and an increased capacity, for a minimal aesthetics connected with an extreme practicity.                                                                                                                                                                                                       |
| Perimetral overflow | The overflow is always a security on the Foster sinks that prevents the overflow of water in case of oversights. The perimeter drain solution improves aesthetics thanks to its square and essential shape.                                                                                                                                    |