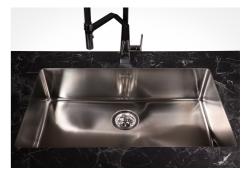

### **Sink Phantom Edge**

Kitchen Sinks Code: 4156 051

Phantom Edge | Top 12 mm

| Bowl dimension      | 400x400mm                                                                                                                                                                                                                   |
|---------------------|-----------------------------------------------------------------------------------------------------------------------------------------------------------------------------------------------------------------------------|
| Number of bowls     | 1 bowl                                                                                                                                                                                                                      |
| Waste fitting       | 3,5" drain                                                                                                                                                                                                                  |
| FEATURES            |                                                                                                                                                                                                                             |
| PHANTOM EDGE        | The Phantom Edge bowls are specifically manufactured for zero-edge installation. They are equipped with a perimetric fixing system onto which the worktop is lodged. The standard version is meant for 12mm-thick worktops. |
| High thickness      | lmm thick steel. A significant thickness, which guarantees the maximum sturdiness and durability.                                                                                                                           |
| Small radius        | Bowls with squared shapes with a modern design and an increased capacity, for a minimal aesthetics connected with an extreme practicity.                                                                                    |
| Perimetral overflow | The overflow is always a security on the Foster sinks that prevents the overflow of water in case of oversights. The perimeter drain solution improves aesthetics thanks to its square and essential shape.                 |

#### **GALLERY**