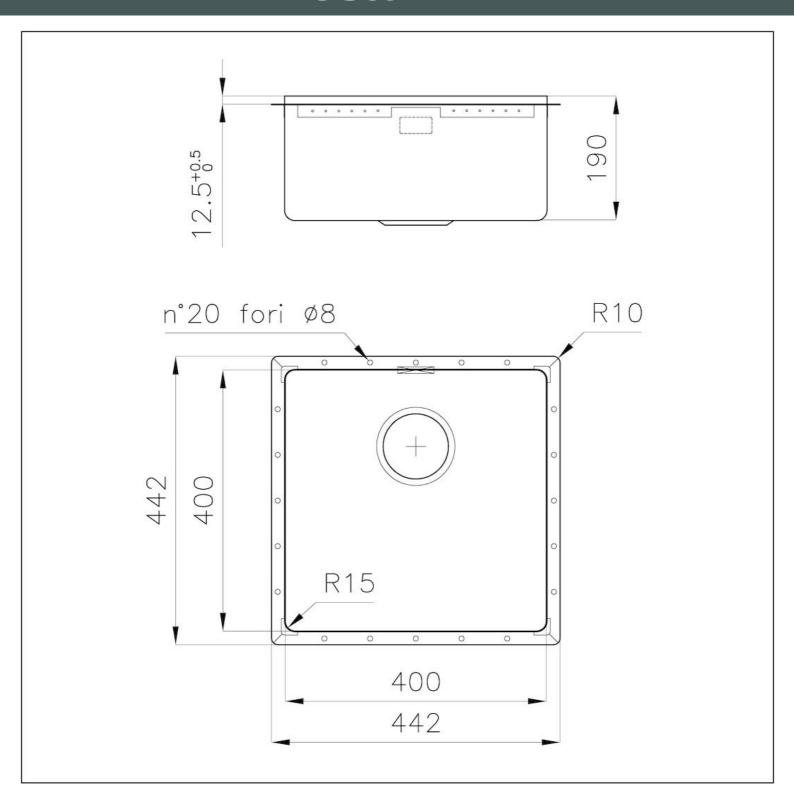

#### **DETAILS**

Edge/Installation Type

| Luge/installation Type | Thantom Eage   Top 12 mm                  |
|------------------------|-------------------------------------------|
| Material               | AISI 304 stainless steel                  |
| Texture                | Foster brushed                            |
| Base                   | 60 cm                                     |
| Dimensions             | 442x442 mm                                |
| Standard fittings      | Drain, overflow and siphon, boxed packing |
| Mixer holes            | No standard holes                         |
| Built-in hole          | View technical data sheet                 |
| Drainer                | No                                        |
|                        |                                           |

Phantom Edge | Top 12 mm

| Bowl dimension      | 400x400mm                                                                                                                                                                                                                   |
|---------------------|-----------------------------------------------------------------------------------------------------------------------------------------------------------------------------------------------------------------------------|
| Number of bowls     | 1 bowl                                                                                                                                                                                                                      |
| Waste fitting       | 3,5" drain                                                                                                                                                                                                                  |
| FEATURES            |                                                                                                                                                                                                                             |
| PHANTOM EDGE        | The Phantom Edge bowls are specifically manufactured for zero-edge installation. They are equipped with a perimetric fixing system onto which the worktop is lodged. The standard version is meant for 12mm-thick worktops. |
| High thickness      | lmm thick steel. A significant thickness, which guarantees the maximum sturdiness and durability.                                                                                                                           |
| Small radius        | Bowls with squared shapes with a modern design and an increased capacity, for a minimal aesthetics connected with an extreme practicity.                                                                                    |
| Perimetral overflow | The overflow is always a security on the Foster sinks that prevents the overflow of water in case of oversights. The perimeter drain solution improves aesthetics thanks to its square and essential shape.                 |

#### **TECHNICAL DATA**