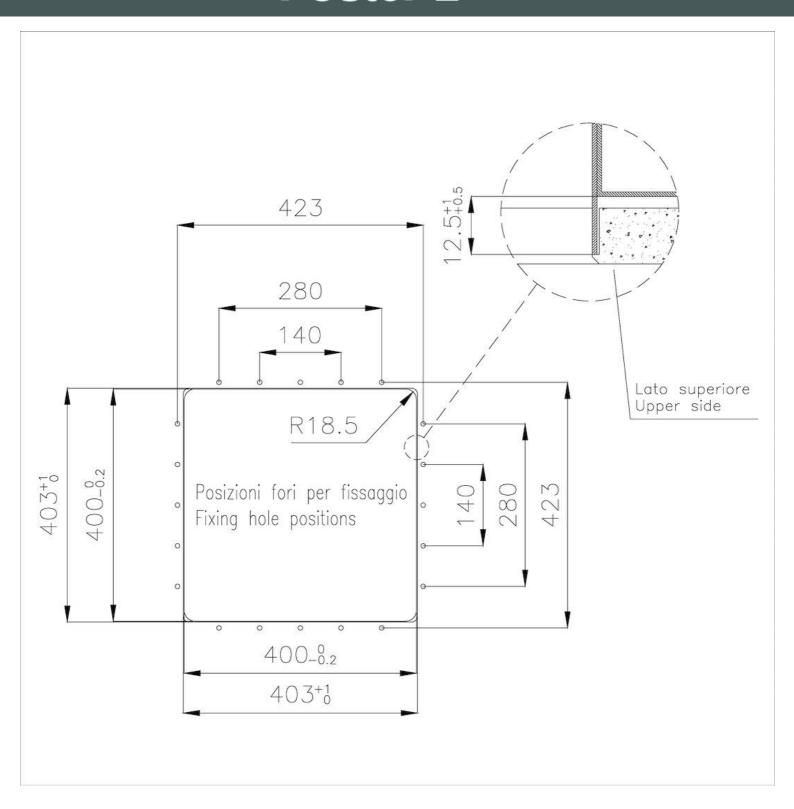

#### **DETAILS**

Edge/Installation Type

| Luge/installation Type | Thantom Eage   Top 12 mm                  |
|------------------------|-------------------------------------------|
| Material               | AISI 304 stainless steel                  |
| Texture                | Foster brushed                            |
| Base                   | 60 cm                                     |
| Dimensions             | 442x442 mm                                |
| Standard fittings      | Drain, overflow and siphon, boxed packing |
| Mixer holes            | No standard holes                         |
| Built-in hole          | View technical data sheet                 |
| Drainer                | No                                        |
|                        |                                           |

Phantom Edge | Top 12 mm

| Bowl dimension      | 400x400mm                                                                                                                                                                                                                   |
|---------------------|-----------------------------------------------------------------------------------------------------------------------------------------------------------------------------------------------------------------------------|
| Number of bowls     | 1 bowl                                                                                                                                                                                                                      |
| Waste fitting       | 3,5" drain                                                                                                                                                                                                                  |
| FEATURES            |                                                                                                                                                                                                                             |
| PHANTOM EDGE        | The Phantom Edge bowls are specifically manufactured for zero-edge installation. They are equipped with a perimetric fixing system onto which the worktop is lodged. The standard version is meant for 12mm-thick worktops. |
| High thickness      | lmm thick steel. A significant thickness, which guarantees the maximum sturdiness and durability.                                                                                                                           |
| Small radius        | Bowls with squared shapes with a modern design and an increased capacity, for a minimal aesthetics connected with an extreme practicity.                                                                                    |
| Perimetral overflow | The overflow is always a security on the Foster sinks that prevents the overflow of water in case of oversights. The perimeter drain solution improves aesthetics thanks to its square and essential shape.                 |

#### **TECHNICAL DATA**