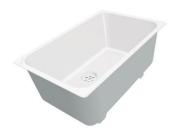

### **Sink Phantom Edge**

Kitchen Sinks Code: 4156 051

#### **DETAILS**

Edge/Installation Type

| Luge/installation Type | Thantom Eage   Top 12 mm                  |
|------------------------|-------------------------------------------|
| Material               | AISI 304 stainless steel                  |
| Texture                | Foster brushed                            |
| Base                   | 60 cm                                     |
| Dimensions             | 442x442 mm                                |
| Standard fittings      | Drain, overflow and siphon, boxed packing |
| Mixer holes            | No standard holes                         |
| Built-in hole          | View technical data sheet                 |
| Drainer                | No                                        |
|                        |                                           |

Phantom Edge | Top 12 mm

| Bowl dimension      | 400x400mm                                                                                                                                                                                                                   |
|---------------------|-----------------------------------------------------------------------------------------------------------------------------------------------------------------------------------------------------------------------------|
| Number of bowls     | 1 bowl                                                                                                                                                                                                                      |
| Waste fitting       | 3,5" drain                                                                                                                                                                                                                  |
| FEATURES            |                                                                                                                                                                                                                             |
| PHANTOM EDGE        | The Phantom Edge bowls are specifically manufactured for zero-edge installation. They are equipped with a perimetric fixing system onto which the worktop is lodged. The standard version is meant for 12mm-thick worktops. |
| High thickness      | lmm thick steel. A significant thickness, which guarantees the maximum sturdiness and durability.                                                                                                                           |
| Small radius        | Bowls with squared shapes with a modern design and an increased capacity, for a minimal aesthetics connected with an extreme practicity.                                                                                    |
| Perimetral overflow | The overflow is always a security on the Foster sinks that prevents the overflow of water in case of oversights. The perimeter drain solution improves aesthetics thanks to its square and essential shape.                 |