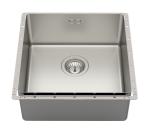

### **Sink Phantom Edge**

Kitchen Sinks Code: 4156 051

Phantom Edge | Top 12 mm

| Bowl dimension      | 400x400mm                                                                                                                                                                                                                   |
|---------------------|-----------------------------------------------------------------------------------------------------------------------------------------------------------------------------------------------------------------------------|
| Number of bowls     | 1 bowl                                                                                                                                                                                                                      |
| Waste fitting       | 3,5" drain                                                                                                                                                                                                                  |
| FEATURES            |                                                                                                                                                                                                                             |
| PHANTOM EDGE        | The Phantom Edge bowls are specifically manufactured for zero-edge installation. They are equipped with a perimetric fixing system onto which the worktop is lodged. The standard version is meant for 12mm-thick worktops. |
| High thickness      | lmm thick steel. A significant thickness, which guarantees the maximum sturdiness and durability.                                                                                                                           |
| Small radius        | Bowls with squared shapes with a modern design and an increased capacity, for a minimal aesthetics connected with an extreme practicity.                                                                                    |
| Perimetral overflow | The overflow is always a security on the Foster sinks that prevents the overflow of water in case of oversights. The perimeter drain solution improves aesthetics thanks to its square and essential shape.                 |

#### **GALLERY**