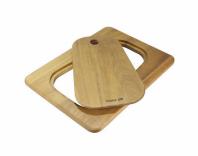

Iroko-wood sliding chopping board

Iroko-wood twin chopping board

Stainless steel colander

Stainless steel perforated tray

Stainless steel plate rack

Stainless steel plate rack

White basket

White bowl