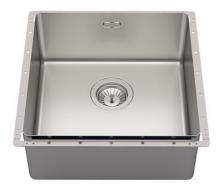

### **Sink Phantom Edge**

Kitchen Sinks Code: 4156 051

#### **DETAILS**

Edge/Installation Type

| Luge/installation Type | Thantom Eage   Top 12 mm                  |
|------------------------|-------------------------------------------|
| Material               | AISI 304 stainless steel                  |
| Texture                | Foster brushed                            |
| Base                   | 60 cm                                     |
| Dimensions             | 442x442 mm                                |
| Standard fittings      | Drain, overflow and siphon, boxed packing |
| Mixer holes            | No standard holes                         |
| Built-in hole          | View technical data sheet                 |
| Drainer                | No                                        |
|                        |                                           |

Phantom Edge | Top 12 mm

| Bowl dimension      | 400x400mm                                                                                                                                                                                                                   |
|---------------------|-----------------------------------------------------------------------------------------------------------------------------------------------------------------------------------------------------------------------------|
| Number of bowls     | 1 bowl                                                                                                                                                                                                                      |
| Waste fitting       | 3,5" drain                                                                                                                                                                                                                  |
| FEATURES            |                                                                                                                                                                                                                             |
| PHANTOM EDGE        | The Phantom Edge bowls are specifically manufactured for zero-edge installation. They are equipped with a perimetric fixing system onto which the worktop is lodged. The standard version is meant for 12mm-thick worktops. |
| High thickness      | lmm thick steel. A significant thickness, which guarantees the maximum sturdiness and durability.                                                                                                                           |
| Small radius        | Bowls with squared shapes with a modern design and an increased capacity, for a minimal aesthetics connected with an extreme practicity.                                                                                    |
| Perimetral overflow | The overflow is always a security on the Foster sinks that prevents the overflow of water in case of oversights. The perimeter drain solution improves aesthetics thanks to its square and essential shape.                 |