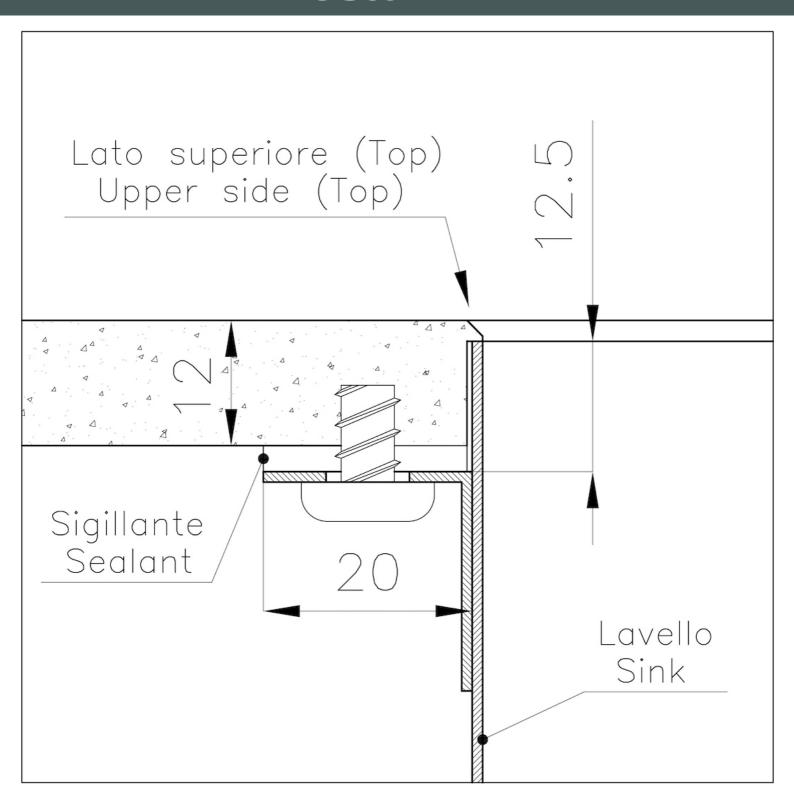

#### **DETAILS**

Edge/Installation Type

| Luge/installation Type | Thantom Eage   Top 12 mm                  |
|------------------------|-------------------------------------------|
| Material               | AISI 304 stainless steel                  |
| Texture                | Foster brushed                            |
| Base                   | 60 cm                                     |
| Dimensions             | 442x442 mm                                |
| Standard fittings      | Drain, overflow and siphon, boxed packing |
| Mixer holes            | No standard holes                         |
| Built-in hole          | View technical data sheet                 |
| Drainer                | No                                        |
|                        |                                           |

Phantom Edge | Top 12 mm

| Bowl dimension      | 400x400mm                                                                                                                                                                                                                   |
|---------------------|-----------------------------------------------------------------------------------------------------------------------------------------------------------------------------------------------------------------------------|
| Number of bowls     | 1 bowl                                                                                                                                                                                                                      |
| Waste fitting       | 3,5" drain                                                                                                                                                                                                                  |
| FEATURES            |                                                                                                                                                                                                                             |
| PHANTOM EDGE        | The Phantom Edge bowls are specifically manufactured for zero-edge installation. They are equipped with a perimetric fixing system onto which the worktop is lodged. The standard version is meant for 12mm-thick worktops. |
| High thickness      | lmm thick steel. A significant thickness, which guarantees the maximum sturdiness and durability.                                                                                                                           |
| Small radius        | Bowls with squared shapes with a modern design and an increased capacity, for a minimal aesthetics connected with an extreme practicity.                                                                                    |
| Perimetral overflow | The overflow is always a security on the Foster sinks that prevents the overflow of water in case of oversights. The perimeter drain solution improves aesthetics thanks to its square and essential shape.                 |

#### **TECHNICAL DATA**