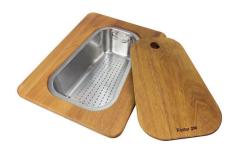

#### **OPTIONAL ACCESSORIES**

HPDE Twin chopping board

Stainless steel plate rack

Glass chopping board

Graters kit with ring-holder and food collection tray

**HPDE** Chopping board

Iroko-wood chopping board with stainless steel colander