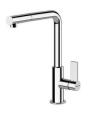

meter drain solution improves aesthetics thanks to its square and essential shape.                 |

#### **TECHNICAL DATA**









#### **GALLERY**









#### **OPTIONAL ACCESSORIES**



HPDE Twin chopping board



Stainless steel plate rack



Glass chopping board



Graters kit with ring-holder and food collection tray



**HPDE** Chopping board



Iroko-wood chopping board with stainless steel colander



Iroko-wood sliding chopping board



Iroko-wood twin chopping board



Stainless steel colander



Stainless steel perforated tray



Stainless steel plate rack



Stainless steel plate rack





White basket

White bowl

#### **WARNING:**

The accessories 8159101, 8100303,8151000 are only usable in combination with 8644101

#### **RECOMMENDED PAIRINGS**







Mixer Tap Omega



Mixer Tap Omega Plus

#### **OPTIONAL AUTOMATIC WASTE FITTINGS**



Automatic waste fitting



Gun Metal automatic waste fitting