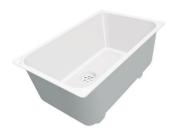

### **Sink Phantom Edge Copper**

Kitchen Sinks Code: 4156 018

### **DETAILS**

| Coloring               | Copper                                    |
|------------------------|-------------------------------------------|
| Edge/Installation Type | Phantom Edge   Top 12 mm                  |
| Finish                 | PVD                                       |
| Material               | AISI 304 stainless steel                  |
| Texture                | Foster brushed                            |
| Base                   | 60 cm                                     |
| Dimensions             | 442x442 mm                                |
| Standard fittings      | Drain, overflow and siphon, boxed packing |
| Mixer holes            | No standard holes                         |

| Built-in hole       | View technical data sheet                                                                                                                                                                                                                                                                                                                   |
|---------------------|---------------------------------------------------------------------------------------------------------------------------------------------------------------------------------------------------------------------------------------------------------------------------------------------------------------------------------------------|
| Drainer             | No                                                                                                                                                                                                                                                                                                                                          |
| Bowl dimension      | 400x400mm                                                                                                                                                                                                                                                                                                                                   |
| Number of bowls     | 1 bowl                                                                                                                                                                                                                                                                                                                                      |
| Waste fitting       | 3,5" drain                                                                                                                                                                                                                                                                                                                                  |
| FEATURES            |                                                                                                                                                                                                                                                                                                                                             |
| Copper              | The Copper finish is obtained by treating steel with a physical process called PVD (Phisical Vacuum Deposition) which deposits particles of noble metals on the surface. The result is a unique and refined aesthetic effect, and an improvement of the mechanical properties of the steel which is more resistant to impact and scratches. |
| PHANTOM EDGE        | The Phantom Edge bowls are specifically manufactured for zero-edge installation. They are equipped with a perimetric fixing system onto which the worktop is lodged. The standard version is meant for 12mm-thick worktops.                                                                                                                 |
| High thickness      | Imm thick steel. A significant thickness, which guarantees the maximum sturdiness and durability.                                                                                                                                                                                                                                           |
| Small radius        | Bowls with squared shapes with a modern design and an increased capacity, for a minimal aesthetics connected with an extreme practicity.                                                                                                                                                                                                    |
| Perimetral overflow | The overflow is always a security on the Foster sinks that prevents the overflow of water in case of oversights. The perimeter drain solution improves aesthetics thanks to its square and essential shape.                                                                                                                                 |