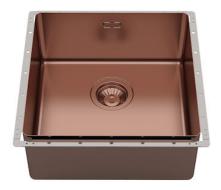

### **Sink Phantom Edge Copper**

Kitchen Sinks Code: 4156 018

### **DETAILS**

| Coloring               | Copper                                    |
|------------------------|-------------------------------------------|
| Edge/Installation Type | Phantom Edge   Top 12 mm                  |
| Finish                 | PVD                                       |
| Material               | AISI 304 stainless steel                  |
| Texture                | Foster brushed                            |
| Base                   | 60 cm                                     |
| Dimensions             | 442x442 mm                                |
| Standard fittings      | Drain, overflow and siphon, boxed packing |
| Mixer holes            | No standard holes                         |