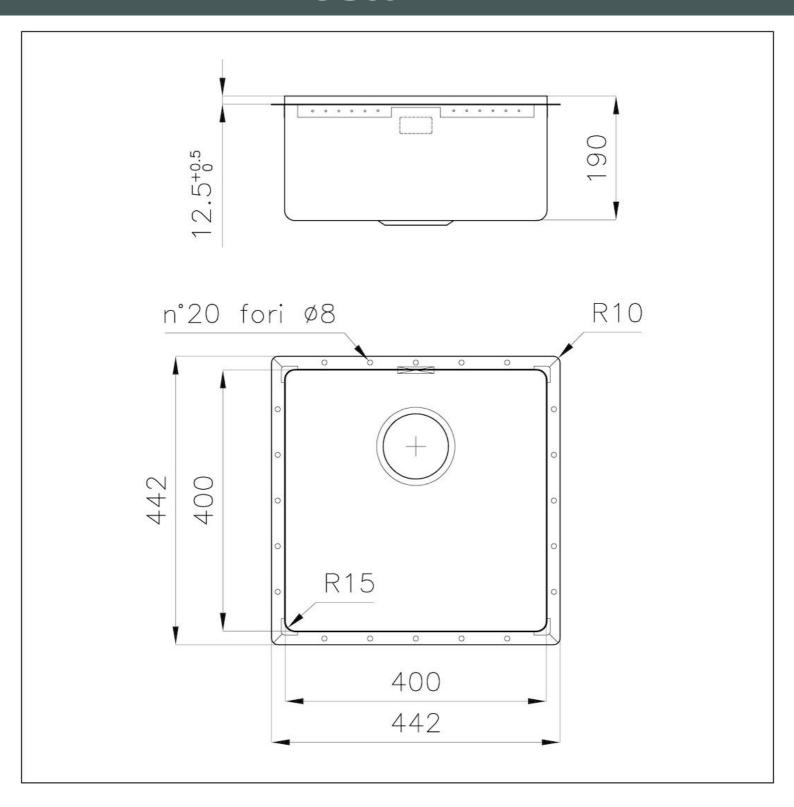

### **DETAILS**

| Coloring               | Copper                                    |
|------------------------|-------------------------------------------|
| Edge/Installation Type | Phantom Edge   Top 12 mm                  |
| Finish                 | PVD                                       |
| Material               | AISI 304 stainless steel                  |
| Texture                | Foster brushed                            |
| Base                   | 60 cm                                     |
| Dimensions             | 442x442 mm                                |
| Standard fittings      | Drain, overflow and siphon, boxed packing |
| Mixer holes            | No standard holes                         |

| Built-in hole       | View technical data sheet                                                                                                                                                                                                                                                                                                                   |
|---------------------|---------------------------------------------------------------------------------------------------------------------------------------------------------------------------------------------------------------------------------------------------------------------------------------------------------------------------------------------|
| Drainer             | No                                                                                                                                                                                                                                                                                                                                          |
| Bowl dimension      | 400x400mm                                                                                                                                                                                                                                                                                                                                   |
| Number of bowls     | 1 bowl                                                                                                                                                                                                                                                                                                                                      |
| Waste fitting       | 3,5" drain                                                                                                                                                                                                                                                                                                                                  |
| FEATURES            |                                                                                                                                                                                                                                                                                                                                             |
| Copper              | The Copper finish is obtained by treating steel with a physical process called PVD (Phisical Vacuum Deposition) which deposits particles of noble metals on the surface. The result is a unique and refined aesthetic effect, and an improvement of the mechanical properties of the steel which is more resistant to impact and scratches. |
| PHANTOM EDGE        | The Phantom Edge bowls are specifically manufactured for zero-edge installation. They are equipped with a perimetric fixing system onto which the worktop is lodged. The standard version is meant for 12mm-thick worktops.                                                                                                                 |
| High thickness      | Imm thick steel. A significant thickness, which guarantees the maximum sturdiness and durability.                                                                                                                                                                                                                                           |
| Small radius        | Bowls with squared shapes with a modern design and an increased capacity, for a minimal aesthetics connected with an extreme practicity.                                                                                                                                                                                                    |
| Perimetral overflow | The overflow is always a security on the Foster sinks that prevents the overflow of water in case of oversights. The perimeter drain solution improves aesthetics thanks to its square and essential shape.                                                                                                                                 |

### **TECHNICAL DATA**