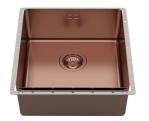

|
| Small radius        | Bowls with squared shapes with a modern design and an increased capacity, for a minimal aesthetics connected with an extreme practicity.                                                                                                                                                                                                    |
| Perimetral overflow | The overflow is always a security on the Foster sinks that prevents the overflow of water in case of oversights. The perimeter drain solution improves aesthetics thanks to its square and essential shape.                                                                                                                                 |

### **TECHNICAL DATA**









### **GALLERY**





### **OPTIONAL ACCESSORIES**



HPDE Twin chopping board



Stainless steel plate rack



Glass chopping board



Graters kit with ring-holder and food collection tray



**HPDE** Chopping board



Iroko-wood chopping board with stainless steel colander



Iroko-wood sliding chopping board



Iroko-wood twin chopping board



Stainless steel colander



Stainless steel perforated tray



Stainless steel plate rack



Stainless steel plate rack







White basket

White bowl

#### **WARNING:**

The accessories 8159101, 8100303,8151000 are only usable in combination with 8644101

### **RECOMMENDED PAIRINGS**







Mixer Tap Omega



Mixer Tap Omega Copper



Mixer Tap Omega Plus



### **OPTIONAL AUTOMATIC WASTE FITTINGS**



Automatic waste fitting