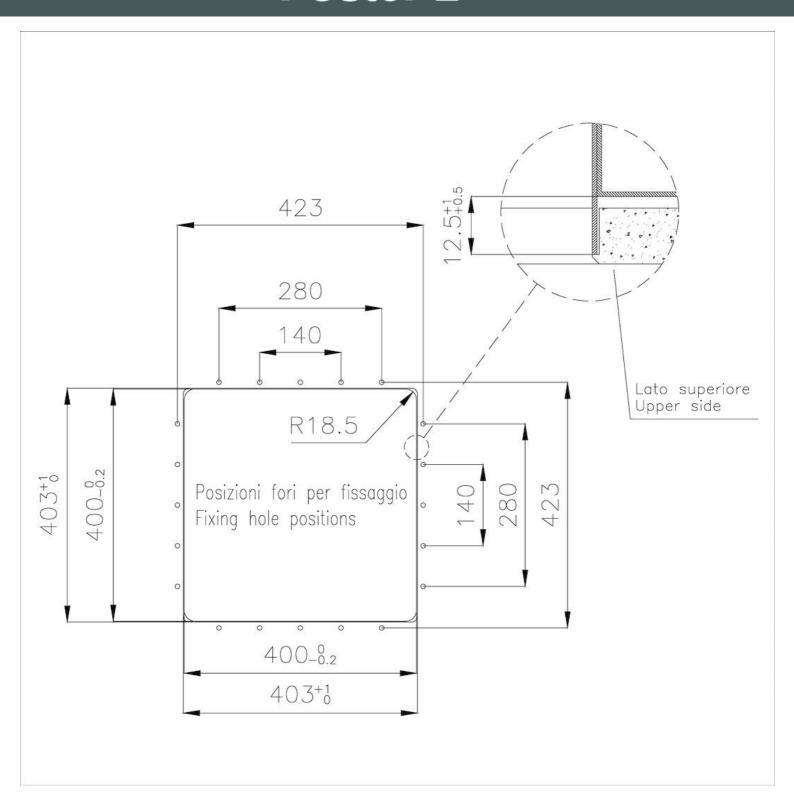

### **TECHNICAL DATA**

### **DETAILS**

| Coloring               | Copper                                    |
|------------------------|-------------------------------------------|
| Edge/Installation Type | Phantom Edge   Top 12 mm                  |
| Finish                 | PVD                                       |
| Material               | AISI 304 stainless steel                  |
| Texture                | Foster brushed                            |
| Base                   | 60 cm                                     |
| Dimensions             | 442x442 mm                                |
| Standard fittings      | Drain, overflow and siphon, boxed packing |
| Mixer holes            | No standard holes                         |

| Built-in hole       | View technical data sheet                                                                                                                                                                                                                                                                                                                   |
|---------------------|---------------------------------------------------------------------------------------------------------------------------------------------------------------------------------------------------------------------------------------------------------------------------------------------------------------------------------------------|
| Drainer             | No                                                                                                                                                                                                                                                                                                                                          |
| Bowl dimension      | 400x400mm                                                                                                                                                                                                                                                                                                                                   |
| Number of bowls     | 1 bowl                                                                                                                                                                                                                                                                                                                                      |
| Waste fitting       | 3,5" drain                                                                                                                                                                                                                                                                                                                                  |
| FEATURES            |                                                                                                                                                                                                                                                                                                                                             |
| Copper              | The Copper finish is obtained by treating steel with a physical process called PVD (Phisical Vacuum Deposition) which deposits particles of noble metals on the surface. The result is a unique and refined aesthetic effect, and an improvement of the mechanical properties of the steel which is more resistant to impact and scratches. |
| PHANTOM EDGE        | The Phantom Edge bowls are specifically manufactured for zero-edge installation. They are equipped with a perimetric fixing system onto which the worktop is lodged. The standard version is meant for 12mm-thick worktops.                                                                                                                 |
| High thickness      | Imm thick steel. A significant thickness, which guarantees the maximum sturdiness and durability.                                                                                                                                                                                                                                           |
| Small radius        | Bowls with squared shapes with a modern design and an increased capacity, for a minimal aesthetics connected with an extreme practicity.                                                                                                                                                                                                    |
| Perimetral overflow | The overflow is always a security on the Foster sinks that prevents the overflow of water in case of oversights. The perimeter drain solution improves aesthetics thanks to its square and essential shape.                                                                                                                                 |