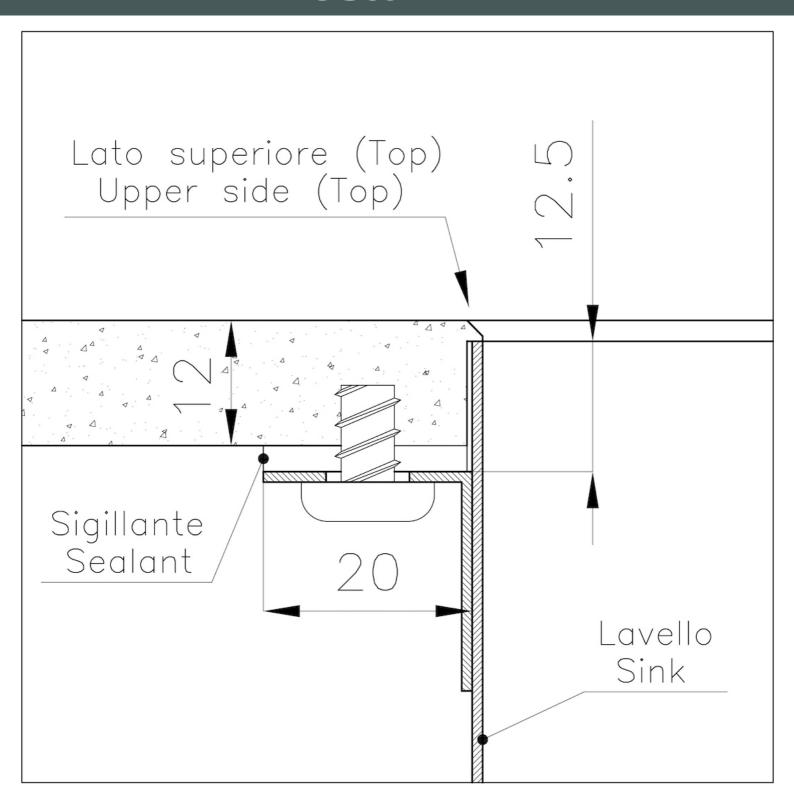

### **DETAILS**

| Coloring               | Copper                                    |
|------------------------|-------------------------------------------|
| Edge/Installation Type | Phantom Edge   Top 12 mm                  |
| Finish                 | PVD                                       |
| Material               | AISI 304 stainless steel                  |
| Texture                | Foster brushed                            |
| Base                   | 60 cm                                     |
| Dimensions             | 442x442 mm                                |
| Standard fittings      | Drain, overflow and siphon, boxed packing |
| Mixer holes            | No standard holes                         |

| Built-in hole       | View technical data sheet                                                                                                                                                                                                                                                                                                                   |
|---------------------|---------------------------------------------------------------------------------------------------------------------------------------------------------------------------------------------------------------------------------------------------------------------------------------------------------------------------------------------|
| Drainer             | No                                                                                                                                                                                                                                                                                                                                          |
| Bowl dimension      | 400x400mm                                                                                                                                                                                                                                                                                                                                   |
| Number of bowls     | 1 bowl                                                                                                                                                                                                                                                                                                                                      |
| Waste fitting       | 3,5" drain                                                                                                                                                                                                                                                                                                                                  |
| FEATURES            |                                                                                                                                                                                                                                                                                                                                             |
| Copper              | The Copper finish is obtained by treating steel with a physical process called PVD (Phisical Vacuum Deposition) which deposits particles of noble metals on the surface. The result is a unique and refined aesthetic effect, and an improvement of the mechanical properties of the steel which is more resistant to impact and scratches. |
| PHANTOM EDGE        | The Phantom Edge bowls are specifically manufactured for zero-edge installation. They are equipped with a perimetric fixing system onto which the worktop is lodged. The standard version is meant for 12mm-thick worktops.                                                                                                                 |
| High thickness      | Imm thick steel. A significant thickness, which guarantees the maximum sturdiness and durability.                                                                                                                                                                                                                                           |
| Small radius        | Bowls with squared shapes with a modern design and an increased capacity, for a minimal aesthetics connected with an extreme practicity.                                                                                                                                                                                                    |
| Perimetral overflow | The overflow is always a security on the Foster sinks that prevents the overflow of water in case of oversights. The perimeter drain solution improves aesthetics thanks to its square and essential shape.                                                                                                                                 |

### **TECHNICAL DATA**