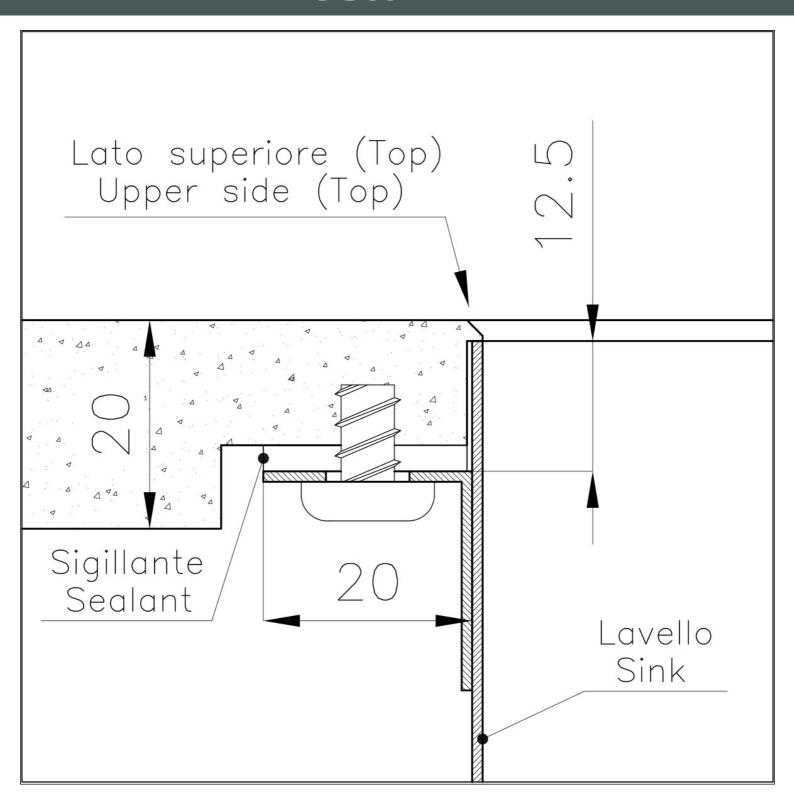

#### **DETAILS**

| Gun Metal                                 |
|-------------------------------------------|
| Phantom Edge   Top 12 mm                  |
| PVD                                       |
| AISI 304 stainless steel                  |
| Foster brushed                            |
| 60 cm                                     |
| 442x442 mm                                |
| Drain, overflow and siphon, boxed packing |
| No standard holes                         |
|                                           |

| Built-in hole       | View technical data sheet                                                                                                                                                                                                                                                                                                                      |
|---------------------|------------------------------------------------------------------------------------------------------------------------------------------------------------------------------------------------------------------------------------------------------------------------------------------------------------------------------------------------|
| Drainer             | No                                                                                                                                                                                                                                                                                                                                             |
| Bowl dimension      | 400x400mm                                                                                                                                                                                                                                                                                                                                      |
| Number of bowls     | 1 bowl                                                                                                                                                                                                                                                                                                                                         |
| Waste fitting       | 3,5" drain                                                                                                                                                                                                                                                                                                                                     |
| FEATURES            |                                                                                                                                                                                                                                                                                                                                                |
| Gun Metal           | The Gun Metal finish is obtained by treating steel with a physical process called PVD (Phisical Vacuum Deposition) which deposits particles of noble metals on the surface. The result is a unique and refined aesthetic effect, and an improvement of the mechanical properties of the steel which is more resistant to impact and scratches. |
| PHANTOM EDGE        | The Phantom Edge bowls are specifically manufactured for zero-edge installation. They are equipped with a perimetric fixing system onto which the worktop is lodged. The standard version is meant for 12mm-thick worktops.                                                                                                                    |
| High thickness      | Imm thick steel. A significant thickness, which guarantees the maximum sturdiness and durability.                                                                                                                                                                                                                                              |
| Small radius        | Bowls with squared shapes with a modern design and an increased capacity, for a minimal aesthetics connected with an extreme practicity.                                                                                                                                                                                                       |
| Perimetral overflow | The overflow is always a security on the Foster sinks that prevents the overflow of water in case of oversights. The perimeter drain solution improves aesthetics thanks to its square and essential shape.                                                                                                                                    |

#### **TECHNICAL DATA**