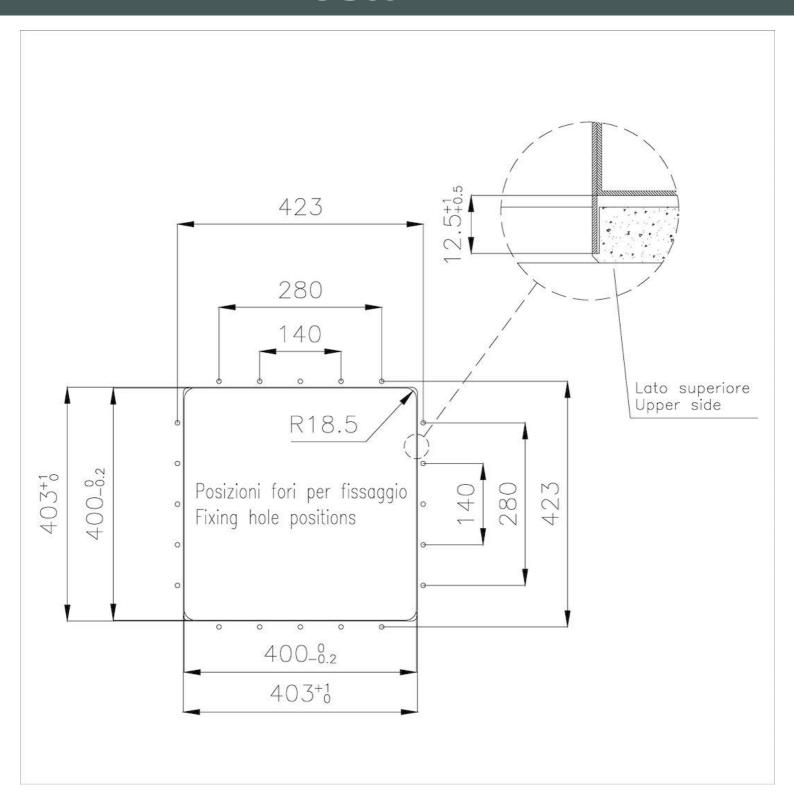

|
| Small radius        | Bowls with squared shapes with a modern design and an increased capacity, for a minimal aesthetics connected with an extreme practicity.                                                                                                                                                                                                       |
| Perimetral overflow | The overflow is always a security on the Foster sinks that prevents the overflow of water in case of oversights. The perimeter drain solution improves aesthetics thanks to its square and essential shape.                                                                                                                                    |

#### **TECHNICAL DATA**











#### **GALLERY**











#### **OPTIONAL ACCESSORIES**



HPDE Twin chopping board



Stainless steel plate rack



Glass chopping board



Graters kit with ring-holder and food collection tray



**HPDE** Chopping board



Iroko-wood chopping board with stainless steel colander



Iroko-wood sliding chopping board



Iroko-wood twin chopping board



Stainless steel colander



Stainless steel perforated tray



Stainless steel plate rack



Stainless steel plate rack



White basket



White bowl

#### **WARNING:**

The accessories 8159101, 8100303,8151000 are only usable in combination with 8644101



#### **RECOMMENDED PAIRINGS**



Mixer Tap FL



Mixer Tap Omega



Mixer Tap Omega Gun Metal



Mixer Tap Omega Plus



Mixer Tap Omega Plus Gun Metal

#### **OPTIONAL AUTOMATIC WA