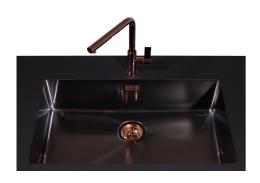

### Sink Phantom Edge Gun Metal

Kitchen Sinks

Code: 4156 016

#### **DETAILS**

| Gun Metal                                 |
|-------------------------------------------|
| Phantom Edge   Top 12 mm                  |
| PVD                                       |
| AISI 304 stainless steel                  |
| Foster brushed                            |
| 60 cm                                     |
| 442x442 mm                                |
| Drain, overflow and siphon, boxed packing |
| No standard holes                         |
|                                           |

| Built-in hole       | View technical data sheet                                                                                                                                                                                                                                                                                                                      |
|---------------------|------------------------------------------------------------------------------------------------------------------------------------------------------------------------------------------------------------------------------------------------------------------------------------------------------------------------------------------------|
| Drainer             | No                                                                                                                                                                                                                                                                                                                                             |
| Bowl dimension      | 400x400mm                                                                                                                                                                                                                                                                                                                                      |
| Number of bowls     | 1 bowl                                                                                                                                                                                                                                                                                                                                         |
| Waste fitting       | 3,5" drain                                                                                                                                                                                                                                                                                                                                     |
| FEATURES            |                                                                                                                                                                                                                                                                                                                                                |
| Gun Metal           | The Gun Metal finish is obtained by treating steel with a physical process called PVD (Phisical Vacuum Deposition) which deposits particles of noble metals on the surface. The result is a unique and refined aesthetic effect, and an improvement of the mechanical properties of the steel which is more resistant to impact and scratches. |
| PHANTOM EDGE        | The Phantom Edge bowls are specifically manufactured for zero-edge installation. They are equipped with a perimetric fixing system onto which the worktop is lodged. The standard version is meant for 12mm-thick worktops.                                                                                                                    |
| High thickness      | Imm thick steel. A significant thickness, which guarantees the maximum sturdiness and durability.                                                                                                                                                                                                                                              |
| Small radius        | Bowls with squared shapes with a modern design and an increased capacity, for a minimal aesthetics connected with an extreme practicity.                                                                                                                                                                                                       |
| Perimetral overflow | The overflow is always a security on the Foster sinks that prevents the overflow of water in case of oversights. The perimeter drain solution improves aesthetics thanks to its square and essential shape.                                                                                                                                    |