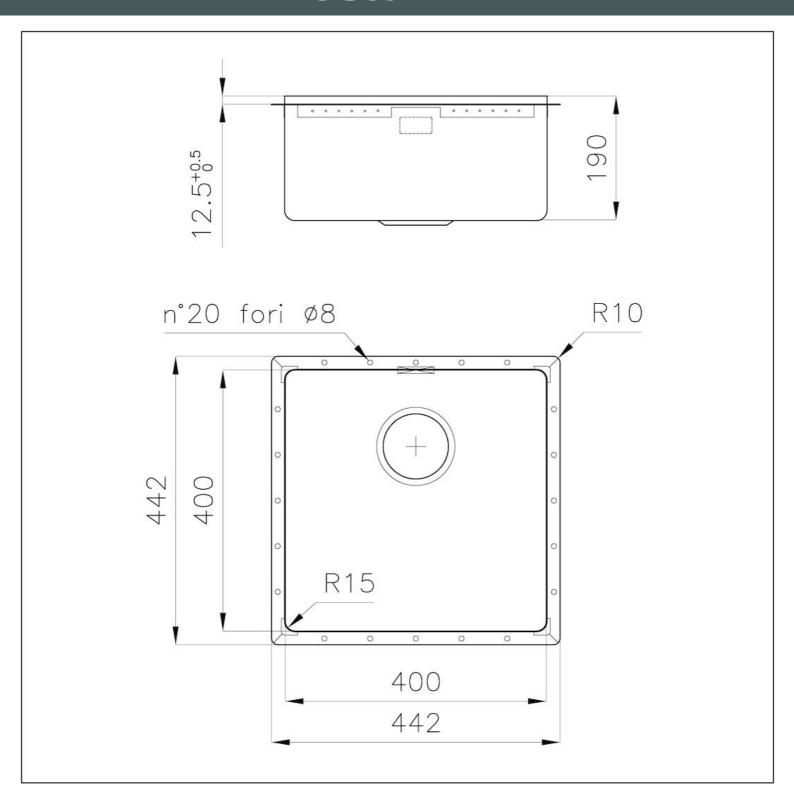

#### **DETAILS**

| Gun Metal                                 |
|-------------------------------------------|
| Phantom Edge   Top 12 mm                  |
| PVD                                       |
| AISI 304 stainless steel                  |
| Foster brushed                            |
| 60 cm                                     |
| 442x442 mm                                |
| Drain, overflow and siphon, boxed packing |
| No standard holes                         |
|                                           |

| Built-in hole       | View technical data sheet                                                                                                                                                                                                                                                                                                                      |
|---------------------|------------------------------------------------------------------------------------------------------------------------------------------------------------------------------------------------------------------------------------------------------------------------------------------------------------------------------------------------|
| Drainer             | No                                                                                                                                                                                                                                                                                                                                             |
| Bowl dimension      | 400x400mm                                                                                                                                                                                                                                                                                                                                      |
| Number of bowls     | 1 bowl                                                                                                                                                                                                                                                                                                                                         |
| Waste fitting       | 3,5" drain                                                                                                                                                                                                                                                                                                                                     |
| FEATURES            |                                                                                                                                                                                                                                                                                                                                                |
| Gun Metal           | The Gun Metal finish is obtained by treating steel with a physical process called PVD (Phisical Vacuum Deposition) which deposits particles of noble metals on the surface. The result is a unique and refined aesthetic effect, and an improvement of the mechanical properties of the steel which is more resistant to impact and scratches. |
| PHANTOM EDGE        | The Phantom Edge bowls are specifically manufactured for zero-edge installation. They are equipped with a perimetric fixing system onto which the worktop is lodged. The standard version is meant for 12mm-thick worktops.                                                                                                                    |
| High thickness      | Imm thick steel. A significant thickness, which guarantees the maximum sturdiness and durability.                                                                                                                                                                                                                                              |
| Small radius        | Bowls with squared shapes with a modern design and an increased capacity, for a minimal aesthetics connected with an extreme practicity.                                                                                                                                                                                                       |
| Perimetral overflow | The overflow is always a security on the Foster sinks that prevents the overflow of water in case of oversights. The perimeter drain solution improves aesthetics thanks to its square and essential shape.                                                                                                                                    |

#### **TECHNICAL DATA**