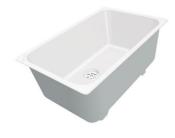

### Sink Phantom Edge Gun Metal

Kitchen Sinks

Code: 4156 016

#### **DETAILS**

| Gun Metal                                 |
|-------------------------------------------|
| Phantom Edge   Top 12 mm                  |
| PVD                                       |
| AISI 304 stainless steel                  |
| Foster brushed                            |
| 60 cm                                     |
| 442x442 mm                                |
| Drain, overflow and siphon, boxed packing |
| No standard holes                         |
|                                           |

| Built-in hole       | View technical data sheet                                                                                                                                                                                                                                                                                                                      |
|---------------------|------------------------------------------------------------------------------------------------------------------------------------------------------------------------------------------------------------------------------------------------------------------------------------------------------------------------------------------------|
| Drainer             | No                                                                                                                                                                                                                                                                                                                                             |
| Bowl dimension      | 400x400mm                                                                                                                                                                                                                                                                                                                                      |
| Number of bowls     | 1 bowl                                                                                                                                                                                                                                                                                                                                         |
| Waste fitting       | 3,5" drain                                                                                                                                                                                                                                                                                                                                     |
| FEATURES            |                                                                                                                                                                                                                                                                                                                                                |
| Gun Metal           | The Gun Metal finish is obtained by treating steel with a physical process called PVD (Phisical Vacuum Deposition) which deposits particles of noble metals on the surface. The result is a unique and refined aesthetic effect, and an improvement of the mechanical properties of the steel which is more resistant to impact and scratches. |
| PHANTOM EDGE        | The Phantom Edge bowls are specifically manufactured for zero-edge installation. They are equipped with a perimetric fixing system onto which the worktop is lodged. The standard version is meant for 12mm-thick worktops.                                                                                                                    |
| High thickness      | Imm thick steel. A significant thickness, which guarantees the maximum sturdiness and durability.                                                                                                                                                                                                                                              |
| Small radius        | Bowls with squared shapes with a modern design and an increased capacity, for a minimal aesthetics connected with an extreme practicity.                                                                                                                                                                                                       |
| Perimetral overflow | The overflow is always a security on the Foster sinks that prevents the overflow of water in case of oversights. The perimeter drain solution improves aesthetics thanks to its square and essential shape.                                                                                                                                    |