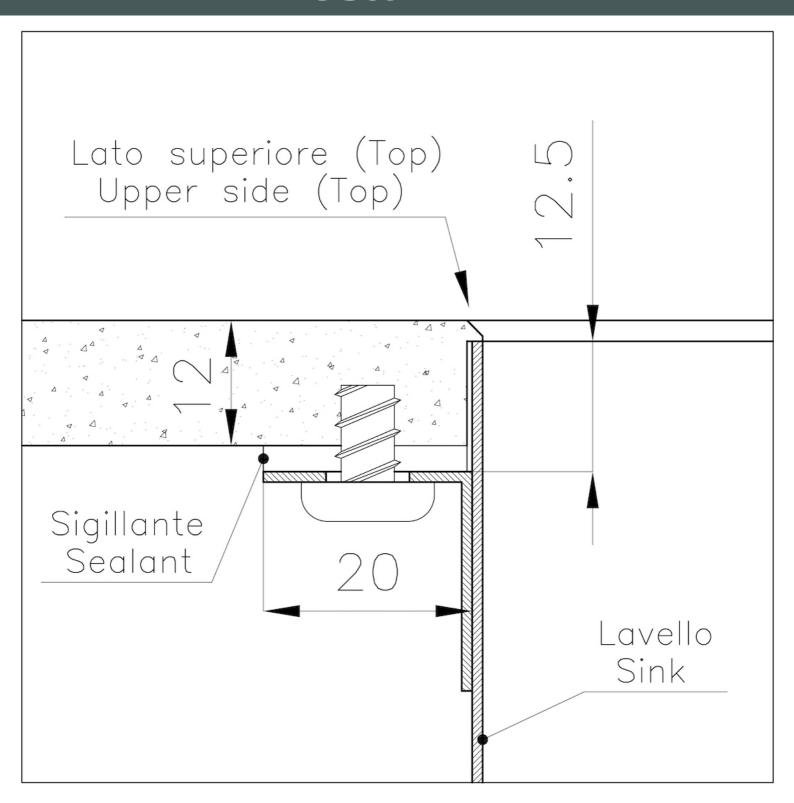

#### **DETAILS**

| Gun Metal                                 |
|-------------------------------------------|
| Phantom Edge   Top 12 mm                  |
| PVD                                       |
| AISI 304 stainless steel                  |
| Foster brushed                            |
| 60 cm                                     |
| 442x442 mm                                |
| Drain, overflow and siphon, boxed packing |
| No standard holes                         |
|                                           |

| Built-in hole       | View technical data sheet                                                                                                                                                                                                                                                                                                                      |
|---------------------|------------------------------------------------------------------------------------------------------------------------------------------------------------------------------------------------------------------------------------------------------------------------------------------------------------------------------------------------|
| Drainer             | No                                                                                                                                                                                                                                                                                                                                             |
| Bowl dimension      | 400x400mm                                                                                                                                                                                                                                                                                                                                      |
| Number of bowls     | 1 bowl                                                                                                                                                                                                                                                                                                                                         |
| Waste fitting       | 3,5" drain                                                                                                                                                                                                                                                                                                                                     |
| FEATURES            |                                                                                                                                                                                                                                                                                                                                                |
| Gun Metal           | The Gun Metal finish is obtained by treating steel with a physical process called PVD (Phisical Vacuum Deposition) which deposits particles of noble metals on the surface. The result is a unique and refined aesthetic effect, and an improvement of the mechanical properties of the steel which is more resistant to impact and scratches. |
| PHANTOM EDGE        | The Phantom Edge bowls are specifically manufactured for zero-edge installation. They are equipped with a perimetric fixing system onto which the worktop is lodged. The standard version is meant for 12mm-thick worktops.                                                                                                                    |
| High thickness      | Imm thick steel. A significant thickness, which guarantees the maximum sturdiness and durability.                                                                                                                                                                                                                                              |
| Small radius        | Bowls with squared shapes with a modern design and an increased capacity, for a minimal aesthetics connected with an extreme practicity.                                                                                                                                                                                                       |
| Perimetral overflow | The overflow is always a security on the Foster sinks that prevents the overflow of water in case of oversights. The perimeter drain solution improves aesthetics thanks to its square and essential shape.                                                                                                                                    |

#### **TECHNICAL DATA**