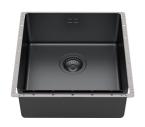

|
| Small radius        | Bowls with squared shapes with a modern design and an increased capacity, for a minimal aesthetics connected with an extreme practicity.                                                                                                                                                                                                       |
| Perimetral overflow | The overflow is always a security on the Foster sinks that prevents the overflow of water in case of oversights. The perimeter drain solution improves aesthetics thanks to its square and essential shape.                                                                                                                                    |

#### **TECHNICAL DATA**











#### **GALLERY**











#### **OPTIONAL ACCESSORIES**



HPDE Twin chopping board



Stainless steel plate rack



Glass chopping board



Graters kit with ring-holder and food collection tray



**HPDE** Chopping board



Iroko-wood chopping board with stainless steel colander



Iroko-wood sliding chopping board



Iroko-wood twin chopping board



Stainless steel colander



Stainless steel perforated tray



Stainless steel plate rack



Stainless steel plate rack



White basket



White bowl

#### **WARNING:**

The accessories 8159101, 8100303,8151000 are only usable in combination with 8644101



#### **RECOMMENDED PAIRINGS**



Mixer Tap FL



Mixer Tap Omega



Mixer Tap Omega Gun Metal



Mixer Tap Omega Plus



Mixer Tap Omega Plus Gun Metal

#### **OPTIONAL AUTOMATIC WASTE FITTINGS**



Auto