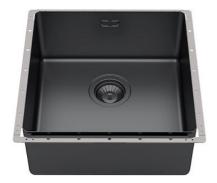

### Sink Phantom Edge Gun Metal

Kitchen Sinks

Code: 4156 016

#### **DETAILS**

| Gun Metal                                 |
|-------------------------------------------|
| Phantom Edge   Top 12 mm                  |
| PVD                                       |
| AISI 304 stainless steel                  |
| Foster brushed                            |
| 60 cm                                     |
| 442x442 mm                                |
| Drain, overflow and siphon, boxed packing |
| No standard holes                         |
|                                           |