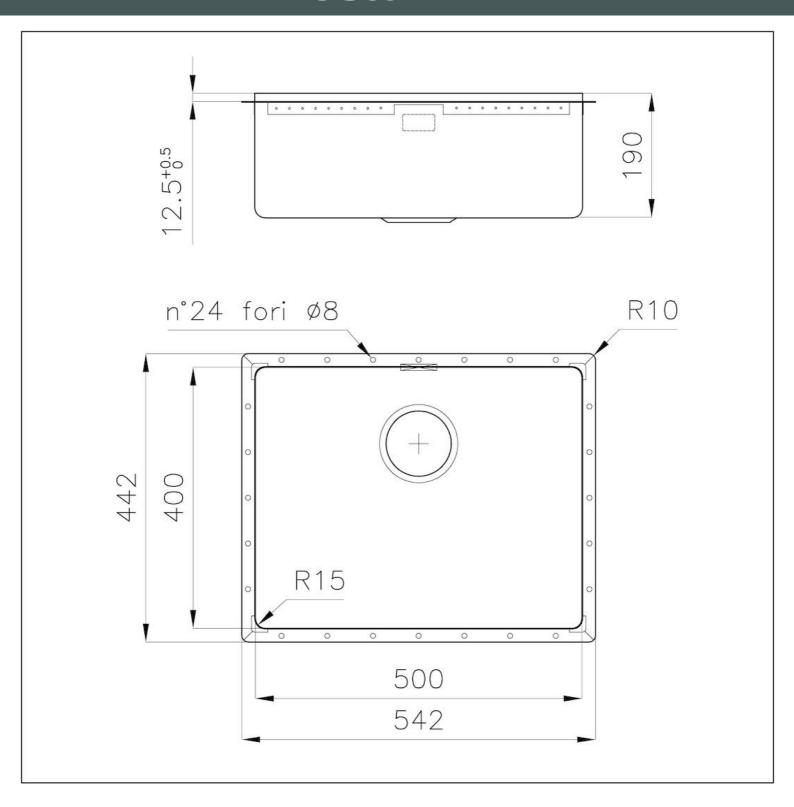

### **DETAILS**

| Coloring               | Gold                                      |
|------------------------|-------------------------------------------|
| Edge/Installation Type | Phantom Edge   Top 12 mm                  |
| Finish                 | PVD                                       |
| Material               | AISI 304 stainless steel                  |
| Texture                | Vintage                                   |
| Base                   | 60 cm                                     |
| Dimensions             | 542x442 mm                                |
| Standard fittings      | Drain, overflow and siphon, boxed packing |
| Mixer holes            | No standard holes                         |
|                        |                                           |

| Built-in hole       | View technical data sheet                                                                                                                                                                                                                                                                                                                    |
|---------------------|----------------------------------------------------------------------------------------------------------------------------------------------------------------------------------------------------------------------------------------------------------------------------------------------------------------------------------------------|
| Drainer             | No                                                                                                                                                                                                                                                                                                                                           |
| Bowl dimension      | 500x400mm                                                                                                                                                                                                                                                                                                                                    |
| Number of bowls     | 1 bowl                                                                                                                                                                                                                                                                                                                                       |
| Waste fitting       | 3,5" drain                                                                                                                                                                                                                                                                                                                                   |
| FEATURES            |                                                                                                                                                                                                                                                                                                                                              |
| Gold                | The Gold finish is obtained by treating the steel with a physical process called PVD (Physical Vacuum Deposition) which deposits particles of noble metals on the surface. The result is a unique and refined aesthetic effect, and an improvement in the mechanical properties of the steel that is more resistant to shocks and scratches. |
| VINTAGE PVD         | The prestigious PVD finish combines with the care for detail of the Vintage finish, to create a combination of unique elegance.                                                                                                                                                                                                              |
| PHANTOM EDGE        | The Phantom Edge bowls are specifically manufactured for zero-edge installation. They are equipped with a perimetric fixing system onto which the worktop is lodged. The standard version is meant for 12mm-thick worktops.                                                                                                                  |
| High thickness      | Imm thick steel. A significant thickness, which guarantees the maximum sturdiness and durability.                                                                                                                                                                                                                                            |
| Small radius        | Bowls with squared shapes with a modern design and an increased capacity, for a minimal aesthetics connected with an extreme practicity.                                                                                                                                                                                                     |
| Perimetral overflow | The overflow is always a security on the Foster sinks that prevents the overflow of water in case of oversights. The perimeter drain solution improves aesthetics thanks to its square and essential shape.                                                                                                                                  |

### **TECHNICAL DATA**