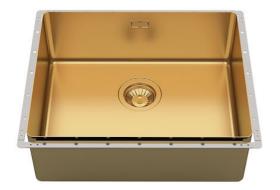

## Sink Phantom Edge Vintage Gold

Kitchen Sinks

Code: 4155 859

### **DETAILS**

| Coloring               | Gold                                      |
|------------------------|-------------------------------------------|
| Edge/Installation Type | Phantom Edge   Top 12 mm                  |
| Finish                 | PVD                                       |
| Material               | AISI 304 stainless steel                  |
| Texture                | Vintage                                   |
| Base                   | 60 cm                                     |
| Dimensions             | 542x442 mm                                |
| Standard fittings      | Drain, overflow and siphon, boxed packing |
| Mixer holes            | No standard holes                         |
|                        |                                           |

| Built-in hole       | View technical data sheet                                                                                                                                                                                                                                                                                                                    |
|---------------------|----------------------------------------------------------------------------------------------------------------------------------------------------------------------------------------------------------------------------------------------------------------------------------------------------------------------------------------------|
| Drainer             | No                                                                                                                                                                                                                                                                                                                                           |
| Bowl dimension      | 500x400mm                                                                                                                                                                                                                                                                                                                                    |
| Number of bowls     | 1 bowl                                                                                                                                                                                                                                                                                                                                       |
| Waste fitting       | 3,5" drain                                                                                                                                                                                                                                                                                                                                   |
| FEATURES            |                                                                                                                                                                                                                                                                                                                                              |
| Gold                | The Gold finish is obtained by treating the steel with a physical process called PVD (Physical Vacuum Deposition) which deposits particles of noble metals on the surface. The result is a unique and refined aesthetic effect, and an improvement in the mechanical properties of the steel that is more resistant to shocks and scratches. |
| VINTAGE PVD         | The prestigious PVD finish combines with the care for detail of the Vintage finish, to create a combination of unique elegance.                                                                                                                                                                                                              |
| PHANTOM EDGE        | The Phantom Edge bowls are specifically manufactured for zero-edge installation. They are equipped with a perimetric fixing system onto which the worktop is lodged. The standard version is meant for 12mm-thick worktops.                                                                                                                  |
| High thickness      | Imm thick steel. A significant thickness, which guarantees the maximum sturdiness and durability.                                                                                                                                                                                                                                            |
| Small radius        | Bowls with squared shapes with a modern design and an increased capacity, for a minimal aesthetics connected with an extreme practicity.                                                                                                                                                                                                     |
| Perimetral overflow | The overflow is always a security on the Foster sinks that prevents the overflow of water in case of oversights. The perimeter drain solution improves aesthetics thanks to its square and essential shape.                                                                                                                                  |