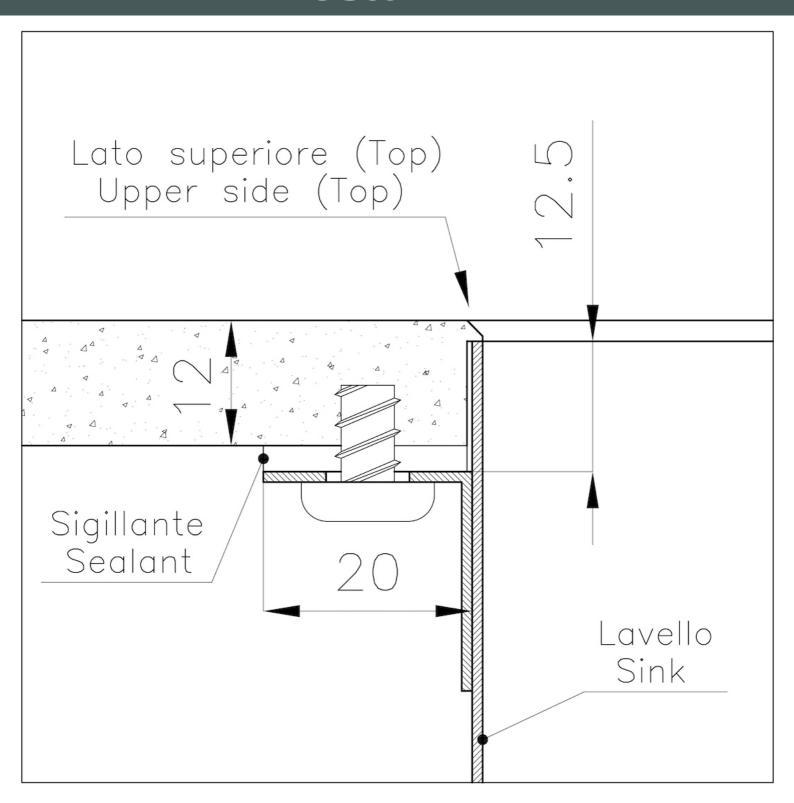

|
| Small radius        | Bowls with squared shapes with a modern design and an increased capacity, for a minimal aesthetics connected with an extreme practicity.                                                                                                                                                                                                     |
| Perimetral overflow | The overflow is always a security on the Foster sinks that prevents the overflow of water in case of oversights. The perimeter drain solution improves aesthetics thanks to its square and essential shape.                                                                                                                                  |

### **TECHNICAL DATA**









### **GALLERY**





### **OPTIONAL ACCESSORIES**



HPDE Twin chopping board



Stainless steel plate rack



Glass chopping board



Graters kit with ring-holder and food collection tray



**HPDE** Chopping board



Iroko-wood chopping board with stainless steel colander



Iroko-wood sliding chopping board



Iroko-wood twin chopping board



Stainless steel colander



Stainless steel perforated tray



Stainless steel plate rack



Stainless steel plate rack







White basket

White bowl

#### **WARNING:**

The accessories 8159101, 8100303,8151000 are only usable in combination with 8644101

### **RECOMMENDED PAIRINGS**







Mixer Tap Omega



Mixer Tap Omega Plus



Mixer Tap Omega Gold



### **OPTIONAL AUTOMATIC WASTE FITTINGS**



Automatic waste fitting