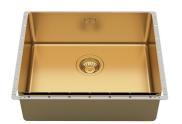

## Sink Phantom Edge Vintage Gold

Kitchen Sinks

Code: 4155 859

### **DETAILS**

| Coloring               | Gold                                      |
|------------------------|-------------------------------------------|
| Edge/Installation Type | Phantom Edge   Top 12 mm                  |
| Finish                 | PVD                                       |
| Material               | AISI 304 stainless steel                  |
| Texture                | Vintage                                   |
| Base                   | 60 cm                                     |
| Dimensions             | 542x442 mm                                |
| Standard fittings      | Drain, overflow and siphon, boxed packing |
| Mixer holes            | No standard holes                         |
|                        |                                           |

| Built-in hole       | View technical data sheet                                                                                                                                                                                                                                                                                                                    |
|---------------------|----------------------------------------------------------------------------------------------------------------------------------------------------------------------------------------------------------------------------------------------------------------------------------------------------------------------------------------------|
| Drainer             | No                                                                                                                                                                                                                                                                                                                                           |
| Bowl dimension      | 500x400mm                                                                                                                                                                                                                                                                                                                                    |
| Number of bowls     | 1 bowl                                                                                                                                                                                                                                                                                                                                       |
| Waste fitting       | 3,5" drain                                                                                                                                                                                                                                                                                                                                   |
| FEATURES            |                                                                                                                                                                                                                                                                                                                                              |
| Gold                | The Gold finish is obtained by treating the steel with a physical process called PVD (Physical Vacuum Deposition) which deposits particles of noble metals on the surface. The result is a unique and refined aesthetic effect, and an improvement in the mechanical properties of the steel that is more resistant to shocks and scratches. |
| VINTAGE PVD         | The prestigious PVD finish combines with the care for detail of the Vintage finish, to create a combination of unique elegance.                                                                                                                                                                                                              |
| PHANTOM EDGE        | The Phantom Edge bowls are specifically manufactured for zero-edge installation. They are equipped with a perimetric fixing system onto which the worktop is lodged. The standard version is meant for 12mm-thick worktops.                                                                                                                  |
| High thickness      | Imm thick steel. A significant thickness, which guarantees the maximum sturdiness and durability.                                                                                                                                                                                                                                            |
| Small radius        | Bowls with squared shapes with a modern design and an increased capacity, for a minimal aesthetics connected with an extreme practicity.                                                                                                                                                                                                     |
| Perimetral overflow | The overflow is always a security on the Foster sinks that prevents the overflow of water in case of oversights. The perimeter drain solution improves aesthetics thanks to its square and essential shape.                                                                                                                                  |