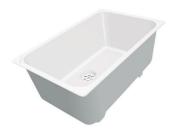

## Sink Phantom Edge Vintage Gold

Kitchen Sinks

Code: 4155 859

### **DETAILS**

| Coloring               | Gold                                      |
|------------------------|-------------------------------------------|
| Edge/Installation Type | Phantom Edge   Top 12 mm                  |
| Finish                 | PVD                                       |
| Material               | AISI 304 stainless steel                  |
| Texture                | Vintage                                   |
| Base                   | 60 cm                                     |
| Dimensions             | 542x442 mm                                |
| Standard fittings      | Drain, overflow and siphon, boxed packing |
| Mixer holes            | No standard holes                         |
|                        |                                           |

| Built-in hole       | View technical data sheet                                                                                                                                                                                                                                                                                                                    |
|---------------------|----------------------------------------------------------------------------------------------------------------------------------------------------------------------------------------------------------------------------------------------------------------------------------------------------------------------------------------------|
| Drainer             | No                                                                                                                                                                                                                                                                                                                                           |
| Bowl dimension      | 500x400mm                                                                                                                                                                                                                                                                                                                                    |
| Number of bowls     | 1 bowl                                                                                                                                                                                                                                                                                                                                       |
| Waste fitting       | 3,5" drain                                                                                                                                                                                                                                                                                                                                   |
| FEATURES            |                                                                                                                                                                                                                                                                                                                                              |
| Gold                | The Gold finish is obtained by treating the steel with a physical process called PVD (Physical Vacuum Deposition) which deposits particles of noble metals on the surface. The result is a unique and refined aesthetic effect, and an improvement in the mechanical properties of the steel that is more resistant to shocks and scratches. |
| VINTAGE PVD         | The prestigious PVD finish combines with the care for detail of the Vintage finish, to create a combination of unique elegance.                                                                                                                                                                                                              |
| PHANTOM EDGE        | The Phantom Edge bowls are specifically manufactured for zero-edge installation. They are equipped with a perimetric fixing system onto which the worktop is lodged. The standard version is meant for 12mm-thick worktops.                                                                                                                  |
| High thickness      | Imm thick steel. A significant thickness, which guarantees the maximum sturdiness and durability.                                                                                                                                                                                                                                            |
| Small radius        | Bowls with squared shapes with a modern design and an increased capacity, for a minimal aesthetics connected with an extreme practicity.                                                                                                                                                                                                     |
| Perimetral overflow | The overflow is always a security on the Foster sinks that prevents the overflow of water in case of oversights. The perimeter drain solution improves aesthetics thanks to its square and essential shape.                                                                                                                                  |