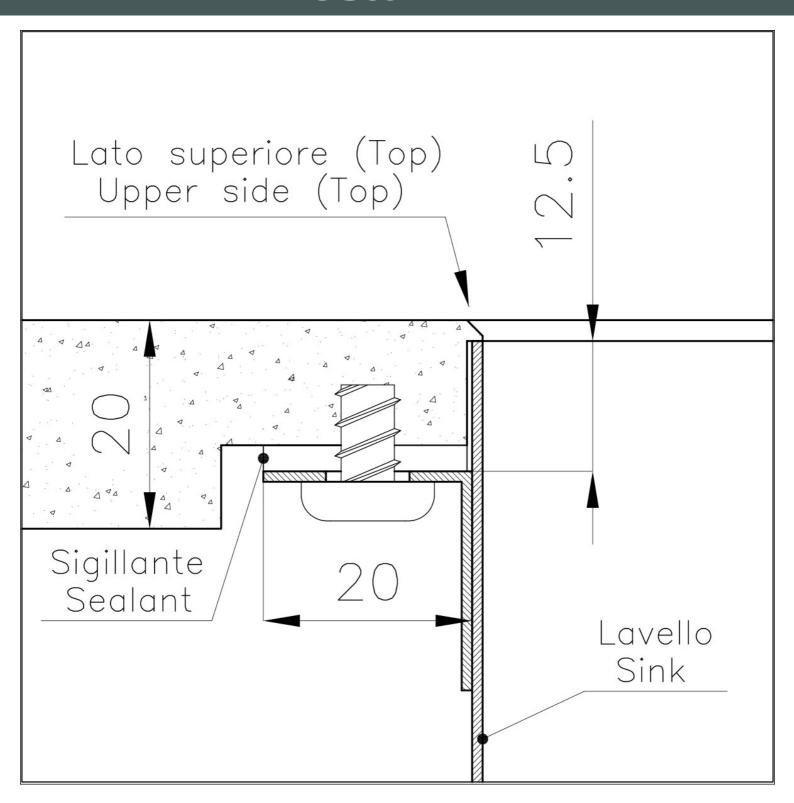

|
| Small radius        | Bowls with squared shapes with a modern design and an increased capacity, for a minimal aesthetics connected with an extreme practicity.                                                                                                                                                                                                     |
| Perimetral overflow | The overflow is always a security on the Foster sinks that prevents the overflow of water in case of oversights. The perimeter drain solution improves aesthetics thanks to its square and essential shape.                                                                                                                                  |

### **TECHNICAL DATA**









### **GALLERY**





### **OPTIONAL ACCESSORIES**



HPDE Twin chopping board



Stainless steel plate rack



Glass chopping board



Graters kit with ring-holder and food collection tray



**HPDE** Chopping board



Iroko-wood chopping board with stainless steel colander



Iroko-wood sliding chopping board



Iroko-wood twin chopping board



Stainless steel colander



Stainless steel perforated tray



Stainless steel plate rack



Stainless steel plate rack







White basket

White bowl

#### **WARNING:**

The accessories 8159101, 8100303,8151000 are only usable in combination with 8644101

### **RECOMMENDED PAIRINGS**







Mixer Tap Omega



Mixer Tap Omega Plus



Mixer Tap Omega Gold



### **OPTIONAL AUTOMATIC WASTE FITTINGS**



Automatic waste fitting