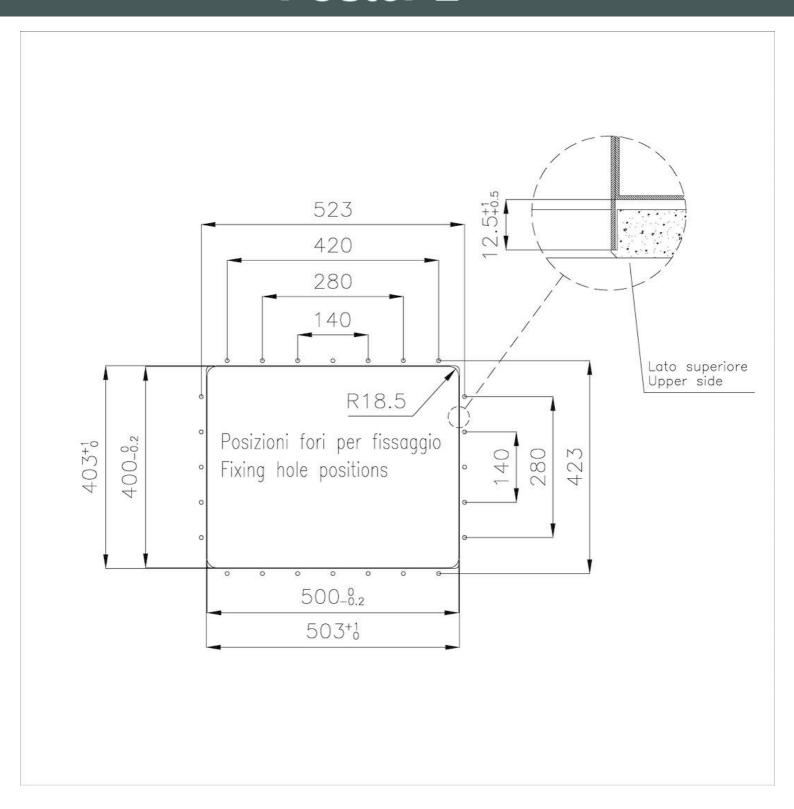

|
| Small radius        | Bowls with squared shapes with a modern design and an increased capacity, for a minimal aesthetics connected with an extreme practicity.                                                                                                                                                                                                     |
| Perimetral overflow | The overflow is always a security on the Foster sinks that prevents the overflow of water in case of oversights. The perimeter drain solution improves aesthetics thanks to its square and essential shape.                                                                                                                                  |

### **TECHNICAL DATA**









### **GALLERY**





### **OPTIONAL ACCESSORIES**



HPDE Twin chopping board



Stainless steel plate rack



Glass chopping board



Graters kit with ring-holder and food collection tray



**HPDE** Chopping board



Iroko-wood chopping board with stainless steel colander



Iroko-wood sliding chopping board



Iroko-wood twin chopping board



Stainless steel colander



Stainless steel perforated tray



Stainless steel plate rack



Stainless steel plate rack







White basket

White bowl

#### **WARNING:**

The accessories 8159101, 8100303,8151000 are only usable in combination with 8644101

### **RECOMMENDED PAIRINGS**







Mixer Tap Omega



Mixer Tap Omega Plus



Mixer Tap Omega Gold



### **OPTIONAL AUTOMATIC WASTE FITTINGS**



Automatic waste fitting