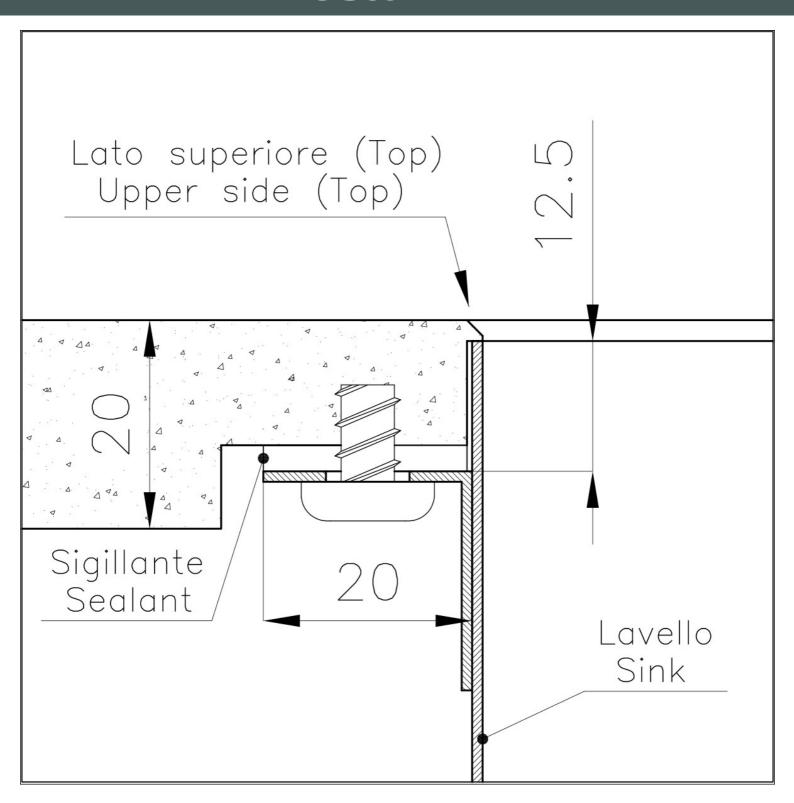

|
| Small radius        | Bowls with squared shapes with a modern design and an increased capacity, for a minimal aesthetics connected with an extreme practicity.                                                                                                                                                                                                    |
| Perimetral overflow | The overflow is always a security on the Foster sinks that prevents the overflow of water in case of oversights. The perimeter drain solution improves aesthetics thanks to its square and essential shape.                                                                                                                                 |

### **TECHNICAL DATA**









### **GALLERY**





### **OPTIONAL ACCESSORIES**



HPDE Twin chopping board



Stainless steel plate rack



Glass chopping board



Graters kit with ring-holder and food collection tray



**HPDE** Chopping board



Iroko-wood chopping board with stainless steel colander



Iroko-wood sliding chopping board



Iroko-wood twin chopping board



Stainless steel colander



Stainless steel perforated tray



Stainless steel plate rack



Stainless steel plate rack







White basket

White bowl

#### **WARNING:**

The accessories 8159101, 8100303,8151000 are only usable in combination with 8644101

### **RECOMMENDED PAIRINGS**







Mixer Tap FL

Mixer Tap Omega

Mixer Tap Omega Plus



Mixer Tap Omega Copper



### **OPTIONAL AUTOMATIC WASTE FITTINGS**



Automatic waste fitting