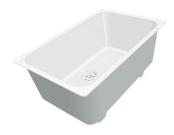

# Sink Phantom Edge Vintage Copper

Kitchen Sinks Code: 4155 858

#### **DETAILS**

| Coloring               | Copper                                    |
|------------------------|-------------------------------------------|
| Edge/Installation Type | Phantom Edge   Top 12 mm                  |
| Finish                 | PVD                                       |
| Material               | AISI 304 stainless steel                  |
| Texture                | Vintage                                   |
| Base                   | 60 cm                                     |
| Dimensions             | 542x442 mm                                |
| Standard fittings      | Drain, overflow and siphon, boxed packing |
| Mixer holes            | No standard holes                         |
|                        |                                           |

| Built-in hole       | View technical data sheet                                                                                                                                                                                                                                                                                                                   |
|---------------------|---------------------------------------------------------------------------------------------------------------------------------------------------------------------------------------------------------------------------------------------------------------------------------------------------------------------------------------------|
| Drainer             | No                                                                                                                                                                                                                                                                                                                                          |
| Bowl dimension      | 500x400mm                                                                                                                                                                                                                                                                                                                                   |
| Number of bowls     | 1 bowl                                                                                                                                                                                                                                                                                                                                      |
| Waste fitting       | 3,5" drain                                                                                                                                                                                                                                                                                                                                  |
| FEATURES            |                                                                                                                                                                                                                                                                                                                                             |
| Copper              | The Copper finish is obtained by treating steel with a physical process called PVD (Phisical Vacuum Deposition) which deposits particles of noble metals on the surface. The result is a unique and refined aesthetic effect, and an improvement of the mechanical properties of the steel which is more resistant to impact and scratches. |
| VINTAGE PVD         | The prestigious PVD finish combines with the care for detail of the Vintage finish, to create a combination of unique elegance.                                                                                                                                                                                                             |
| PHANTOM EDGE        | The Phantom Edge bowls are specifically manufactured for zero-edge installation. They are equipped with a perimetric fixing system onto which the worktop is lodged. The standard version is meant for 12mm-thick worktops.                                                                                                                 |
| High thickness      | Imm thick steel. A significant thickness, which guarantees the maximum sturdiness and durability.                                                                                                                                                                                                                                           |
| Small radius        | Bowls with squared shapes with a modern design and an increased capacity, for a minimal aesthetics connected with an extreme practicity.                                                                                                                                                                                                    |
| Perimetral overflow | The overflow is always a security on the Foster sinks that prevents the overflow of water in case of oversights. The perimeter drain solution improves aesthetics thanks to its square and essential shape.                                                                                                                                 |