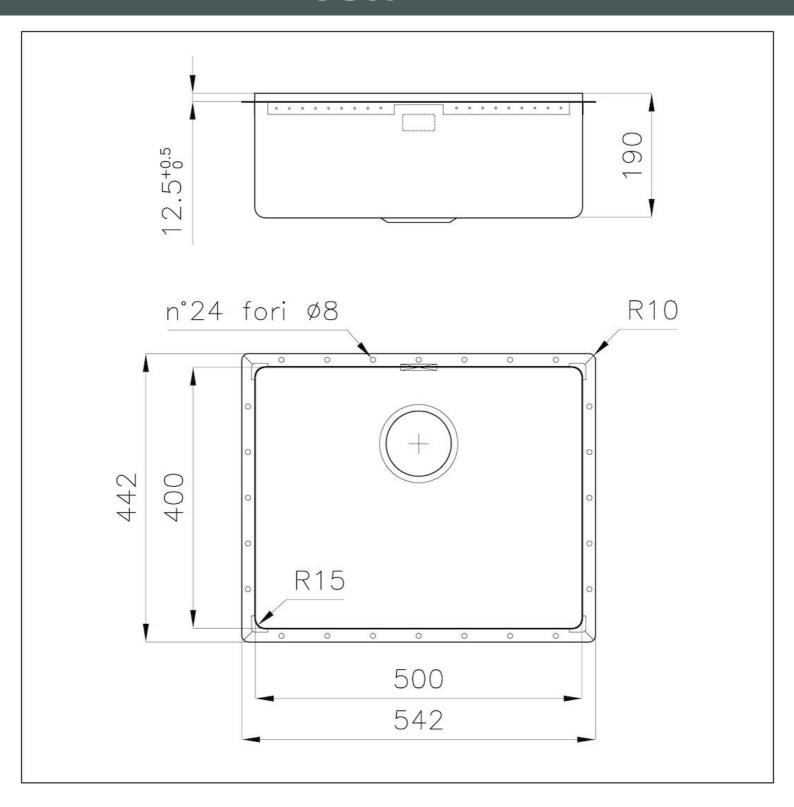

#### **DETAILS**

| Coloring               | Copper                                    |
|------------------------|-------------------------------------------|
| Edge/Installation Type | Phantom Edge   Top 12 mm                  |
| Finish                 | PVD                                       |
| Material               | AISI 304 stainless steel                  |
| Texture                | Vintage                                   |
| Base                   | 60 cm                                     |
| Dimensions             | 542x442 mm                                |
| Standard fittings      | Drain, overflow and siphon, boxed packing |
| Mixer holes            | No standard holes                         |
|                        |                                           |

| Built-in hole       | View technical data sheet                                                                                                                                                                                                                                                                                                                   |
|---------------------|---------------------------------------------------------------------------------------------------------------------------------------------------------------------------------------------------------------------------------------------------------------------------------------------------------------------------------------------|
| Drainer             | No                                                                                                                                                                                                                                                                                                                                          |
| Bowl dimension      | 500x400mm                                                                                                                                                                                                                                                                                                                                   |
| Number of bowls     | 1 bowl                                                                                                                                                                                                                                                                                                                                      |
| Waste fitting       | 3,5" drain                                                                                                                                                                                                                                                                                                                                  |
| FEATURES            |                                                                                                                                                                                                                                                                                                                                             |
| Copper              | The Copper finish is obtained by treating steel with a physical process called PVD (Phisical Vacuum Deposition) which deposits particles of noble metals on the surface. The result is a unique and refined aesthetic effect, and an improvement of the mechanical properties of the steel which is more resistant to impact and scratches. |
| VINTAGE PVD         | The prestigious PVD finish combines with the care for detail of the Vintage finish, to create a combination of unique elegance.                                                                                                                                                                                                             |
| PHANTOM EDGE        | The Phantom Edge bowls are specifically manufactured for zero-edge installation. They are equipped with a perimetric fixing system onto which the worktop is lodged. The standard version is meant for 12mm-thick worktops.                                                                                                                 |
| High thickness      | Imm thick steel. A significant thickness, which guarantees the maximum sturdiness and durability.                                                                                                                                                                                                                                           |
| Small radius        | Bowls with squared shapes with a modern design and an increased capacity, for a minimal aesthetics connected with an extreme practicity.                                                                                                                                                                                                    |
| Perimetral overflow | The overflow is always a security on the Foster sinks that prevents the overflow of water in case of oversights. The perimeter drain solution improves aesthetics thanks to its square and essential shape.                                                                                                                                 |

### **TECHNICAL DATA**