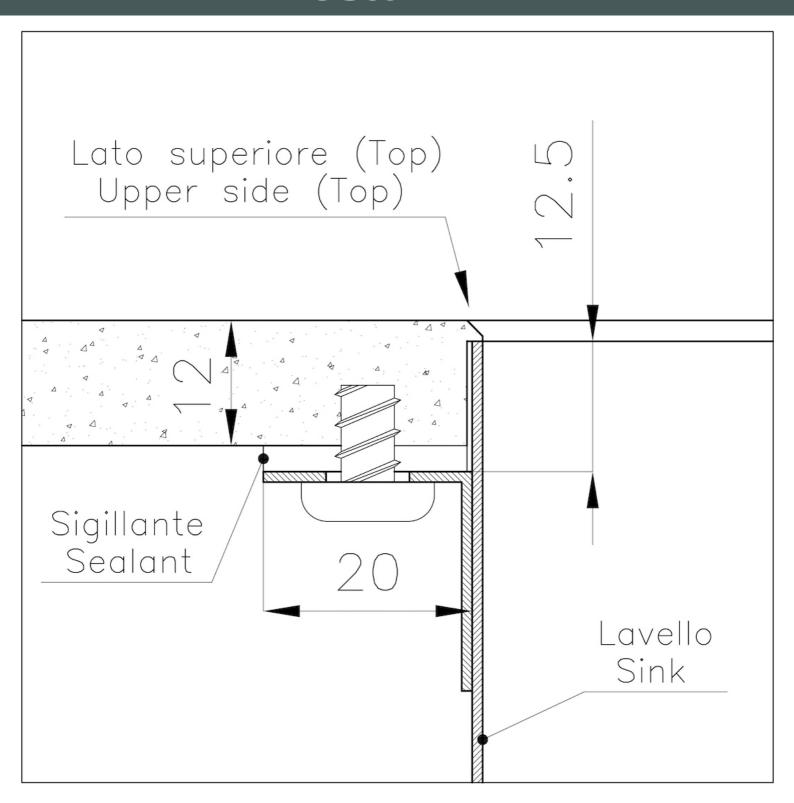

|
| Small radius        | Bowls with squared shapes with a modern design and an increased capacity, for a minimal aesthetics connected with an extreme practicity.                                                                                                                                                                                                    |
| Perimetral overflow | The overflow is always a security on the Foster sinks that prevents the overflow of water in case of oversights. The perimeter drain solution improves aesthetics thanks to its square and essential shape.                                                                                                                                 |

### **TECHNICAL DATA**









### **GALLERY**





### **OPTIONAL ACCESSORIES**



HPDE Twin chopping board



Stainless steel plate rack



Glass chopping board



Graters kit with ring-holder and food collection tray



**HPDE** Chopping board



Iroko-wood chopping board with stainless steel colander



Iroko-wood sliding chopping board



Iroko-wood twin chopping board



Stainless steel colander



Stainless steel perforated tray



Stainless steel plate rack



Stainless steel plate rack







White basket

White bowl

#### **WARNING:**

The accessories 8159101, 8100303,8151000 are only usable in combination with 8644101

### **RECOMMENDED PAIRINGS**







Mixer Tap FL

Mixer Tap Omega

Mixer Tap Omega Plus



Mixer Tap Omega Copper



### **OPTIONAL AUTOMATIC WASTE FITTINGS**



Automatic waste fitting