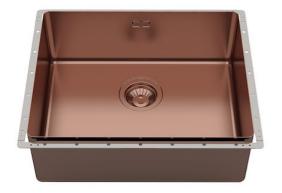

# Sink Phantom Edge Vintage Copper

Kitchen Sinks Code: 4155 858

#### **DETAILS**

| Coloring               | Copper                                    |
|------------------------|-------------------------------------------|
| Edge/Installation Type | Phantom Edge   Top 12 mm                  |
| Finish                 | PVD                                       |
| Material               | AISI 304 stainless steel                  |
| Texture                | Vintage                                   |
| Base                   | 60 cm                                     |
| Dimensions             | 542x442 mm                                |
| Standard fittings      | Drain, overflow and siphon, boxed packing |
| Mixer holes            | No standard holes                         |
|                        |                                           |

| Built-in hole       | View technical data sheet                                                                                                                                                                                                                                                                                                                   |
|---------------------|---------------------------------------------------------------------------------------------------------------------------------------------------------------------------------------------------------------------------------------------------------------------------------------------------------------------------------------------|
| Drainer             | No                                                                                                                                                                                                                                                                                                                                          |
| Bowl dimension      | 500x400mm                                                                                                                                                                                                                                                                                                                                   |
| Number of bowls     | 1 bowl                                                                                                                                                                                                                                                                                                                                      |
| Waste fitting       | 3,5" drain                                                                                                                                                                                                                                                                                                                                  |
| FEATURES            |                                                                                                                                                                                                                                                                                                                                             |
| Copper              | The Copper finish is obtained by treating steel with a physical process called PVD (Phisical Vacuum Deposition) which deposits particles of noble metals on the surface. The result is a unique and refined aesthetic effect, and an improvement of the mechanical properties of the steel which is more resistant to impact and scratches. |
| VINTAGE PVD         | The prestigious PVD finish combines with the care for detail of the Vintage finish, to create a combination of unique elegance.                                                                                                                                                                                                             |
| PHANTOM EDGE        | The Phantom Edge bowls are specifically manufactured for zero-edge installation. They are equipped with a perimetric fixing system onto which the worktop is lodged. The standard version is meant for 12mm-thick worktops.                                                                                                                 |
| High thickness      | Imm thick steel. A significant thickness, which guarantees the maximum sturdiness and durability.                                                                                                                                                                                                                                           |
| Small radius        | Bowls with squared shapes with a modern design and an increased capacity, for a minimal aesthetics connected with an extreme practicity.                                                                                                                                                                                                    |
| Perimetral overflow | The overflow is always a security on the Foster sinks that prevents the overflow of water in case of oversights. The perimeter drain solution improves aesthetics thanks to its square and essential shape.                                                                                                                                 |