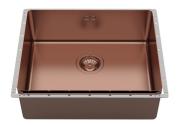

# Sink Phantom Edge Vintage Copper

Kitchen Sinks Code: 4155 858

#### **DETAILS**

| Coloring               | Copper                                    |
|------------------------|-------------------------------------------|
| Edge/Installation Type | Phantom Edge   Top 12 mm                  |
| Finish                 | PVD                                       |
| Material               | AISI 304 stainless steel                  |
| Texture                | Vintage                                   |
| Base                   | 60 cm                                     |
| Dimensions             | 542x442 mm                                |
| Standard fittings      | Drain, overflow and siphon, boxed packing |
| Mixer holes            | No standard holes                         |
|                        |                                           |

| Built-in hole       | View technical data sheet                                                                                                                                                                                                                                                                                                                   |
|---------------------|---------------------------------------------------------------------------------------------------------------------------------------------------------------------------------------------------------------------------------------------------------------------------------------------------------------------------------------------|
| Drainer             | No                                                                                                                                                                                                                                                                                                                                          |
| Bowl dimension      | 500x400mm                                                                                                                                                                                                                                                                                                                                   |
| Number of bowls     | 1 bowl                                                                                                                                                                                                                                                                                                                                      |
| Waste fitting       | 3,5" drain                                                                                                                                                                                                                                                                                                                                  |
| FEATURES            |                                                                                                                                                                                                                                                                                                                                             |
| Copper              | The Copper finish is obtained by treating steel with a physical process called PVD (Phisical Vacuum Deposition) which deposits particles of noble metals on the surface. The result is a unique and refined aesthetic effect, and an improvement of the mechanical properties of the steel which is more resistant to impact and scratches. |
| VINTAGE PVD         | The prestigious PVD finish combines with the care for detail of the Vintage finish, to create a combination of unique elegance.                                                                                                                                                                                                             |
| PHANTOM EDGE        | The Phantom Edge bowls are specifically manufactured for zero-edge installation. They are equipped with a perimetric fixing system onto which the worktop is lodged. The standard version is meant for 12mm-thick worktops.                                                                                                                 |
| High thickness      | Imm thick steel. A significant thickness, which guarantees the maximum sturdiness and durability.                                                                                                                                                                                                                                           |
| Small radius        | Bowls with squared shapes with a modern design and an increased capacity, for a minimal aesthetics connected with an extreme practicity.                                                                                                                                                                                                    |
| Perimetral overflow | The overflow is always a security on the Foster sinks that prevents the overflow of water in case of oversights. The perimeter drain solution improves aesthetics thanks to its square and essential shape.                                                                                                                                 |