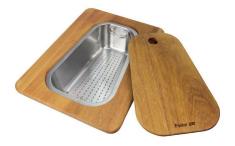

#### GALLERY

HPDE Twin chopping board

Stainless steel plate rack

( )

Glass chopping board

Graters kit with ring-holder and food collection tray

HPDE Chopping board

Iroko-wood chopping board with stainless steel colander