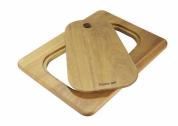

#### GALLERY

HPDE Twin chopping board

Stainless steel plate rack

( )

Glass chopping board

Graters kit with ring-holder and food collection tray

HPDE Chopping board

Iroko-wood chopping board with stainless steel colander

Iroko-wood sliding chopping board

Iroko-wood twin chopping board

Stainless steel colander

Stainless steel perforated tray

Stainless steel plate rack

Stainless steel plate rack

White basket

White bowl