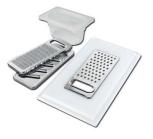

#### GALLERY

HPDE Twin chopping board

Stainless steel plate rack

( )

Glass chopping board

Graters kit with ring-holder and food collection tray

HPDE Chopping board

Iroko-wood chopping board with stainless steel colander