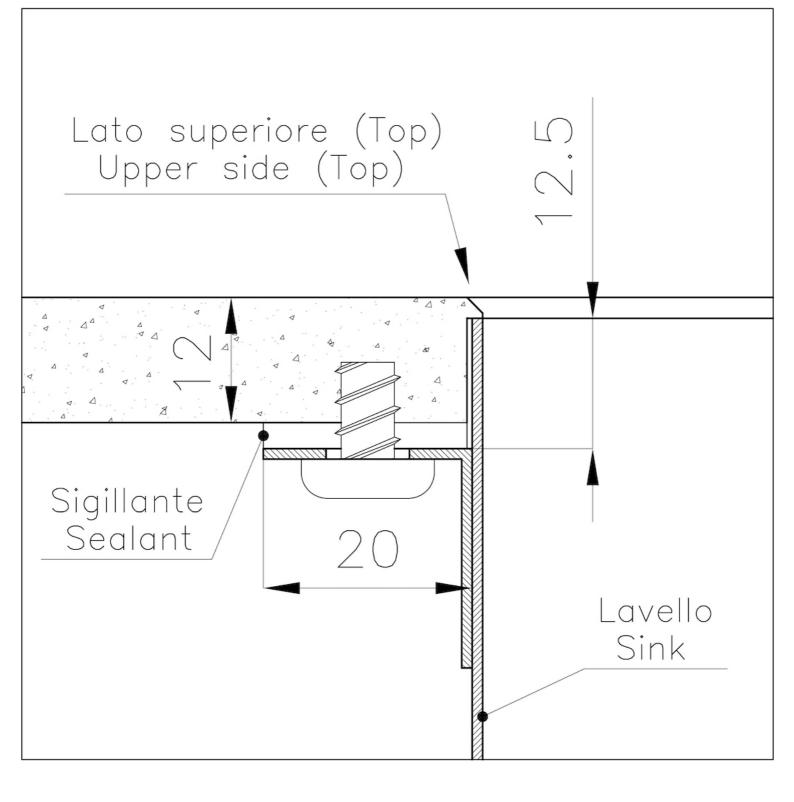

| Built-in hole       | View technical data sheet                                                                                                                                                                                                                                                                                                                      |
|---------------------|------------------------------------------------------------------------------------------------------------------------------------------------------------------------------------------------------------------------------------------------------------------------------------------------------------------------------------------------|
| Drainer             | No                                                                                                                                                                                                                                                                                                                                             |
| Bowl dimension      | 500x400mm                                                                                                                                                                                                                                                                                                                                      |
| Number of bowls     | 1 bowl                                                                                                                                                                                                                                                                                                                                         |
| Waste fitting       | 3,5" drain                                                                                                                                                                                                                                                                                                                                     |
| FEATURES            |                                                                                                                                                                                                                                                                                                                                                |
| Gun Metal           | The Gun Metal finish is obtained by treating steel with a physical process called PVD (Phisical Vacuum Deposition) which deposits particles of noble metals on the surface. The result is a unique and refined aesthetic effect, and an improvement of the mechanical properties of the steel which is more resistant to impact and scratches. |
| VINTAGE PVD         | The prestigious PVD finish combines with the care for detail of the Vintage finish, to create a combination of unique elegance.                                                                                                                                                                                                                |
| PHANTOM EDGE        | The Phantom Edge bowls are specifically manufactured for zero-edge installation. They are equipped with a perimetric fixing system onto which the worktop is lodged. The standard version is meant for 12mm-thick worktops.                                                                                                                    |
| High thickness      | 1mm thick steel. A significant thickness, which guarantees the maximum sturdiness and durability.                                                                                                                                                                                                                                              |
| Small radius        | Bowls with squared shapes with a modern design and an increased capacity, for a minimal aesthetics connected with an extreme practicity.                                                                                                                                                                                                       |
| Perimetral overflow | The overflow is always a security on the Foster sinks that prevents the overflow of water in case of oversights. The perimeter drain solution improves aesthetics thanks to its square and essential shape.                                                                                                                                    |

#### **TECHNICAL DATA**