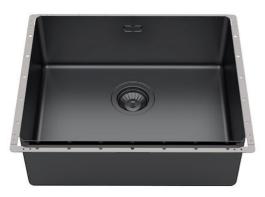

### Sink Phantom Edge Vintage Gun Metal

Kitchen Sinks Code: 4155 856

### DETAILS

| Coloring               | Gun Metal                                 |
|------------------------|-------------------------------------------|
| Edge/Installation Type | Phantom Edge   Top 12 mm                  |
| Finish                 | PVD                                       |
| Material               | AISI 304 stainless steel                  |
| Texture                | Vintage                                   |
| Base                   | 60 cm                                     |
| Dimensions             | 542x442 mm                                |
| Standard fittings      | Drain, overflow and siphon, boxed packing |
| Mixer holes            | No standard holes                         |