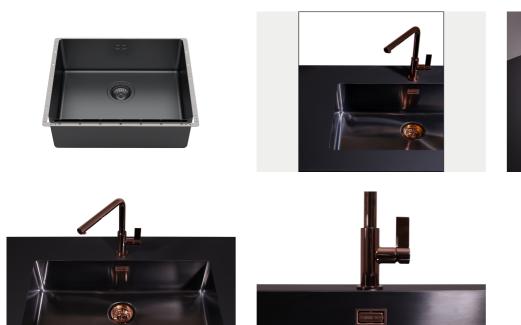

### Sink Phantom Edge Vintage Gun Metal

Kitchen Sinks Code: 4155 856

### DETAILS

| Coloring               | Gun Metal                                 |
|------------------------|-------------------------------------------|
| Edge/Installation Type | Phantom Edge   Top 12 mm                  |
| Finish                 | PVD                                       |
| Material               | AISI 304 stainless steel                  |
| Texture                | Vintage                                   |
| Base                   | 60 cm                                     |
| Dimensions             | 542x442 mm                                |
| Standard fittings      | Drain, overflow and siphon, boxed packing |
| Mixer holes            | No standard holes                         |

#### **RECOMMENDED PAIRINGS**

Mixer Tap FL

Mixer Tap Omega

Mixer Tap Omega Gun Metal

Mixer Tap Omega Plus

Mixer Tap Omega Plus Gun Metal