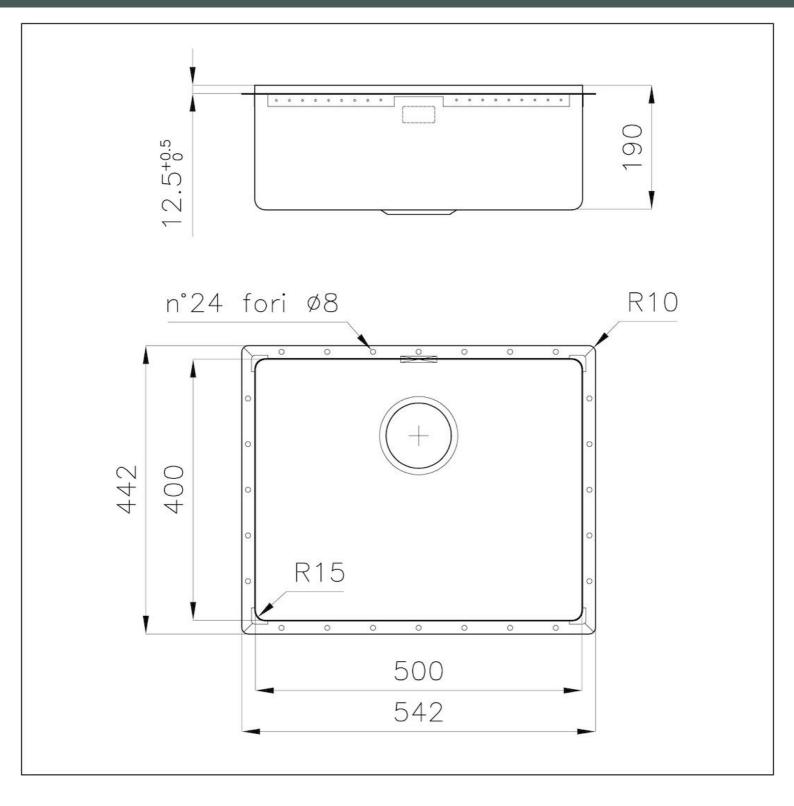

### DETAILS

| Coloring               | Gun Metal                                 |
|------------------------|-------------------------------------------|
| Edge/Installation Type | Phantom Edge   Top 12 mm                  |
| Finish                 | PVD                                       |
| Material               | AISI 304 stainless steel                  |
| Texture                | Vintage                                   |
| Base                   | 60 cm                                     |
| Dimensions             | 542x442 mm                                |
| Standard fittings      | Drain, overflow and siphon, boxed packing |
| Mixer holes            | No standard holes                         |

| Built-in hole       | View technical data sheet                                                                                                                                                                                                                                                                                                                      |
|---------------------|------------------------------------------------------------------------------------------------------------------------------------------------------------------------------------------------------------------------------------------------------------------------------------------------------------------------------------------------|
| Drainer             | No                                                                                                                                                                                                                                                                                                                                             |
| Bowl dimension      | 500x400mm                                                                                                                                                                                                                                                                                                                                      |
| Number of bowls     | 1 bowl                                                                                                                                                                                                                                                                                                                                         |
| Waste fitting       | 3,5" drain                                                                                                                                                                                                                                                                                                                                     |
| FEATURES            |                                                                                                                                                                                                                                                                                                                                                |
| Gun Metal           | The Gun Metal finish is obtained by treating steel with a physical process called PVD (Phisical Vacuum Deposition) which deposits particles of noble metals on the surface. The result is a unique and refined aesthetic effect, and an improvement of the mechanical properties of the steel which is more resistant to impact and scratches. |
| VINTAGE PVD         | The prestigious PVD finish combines with the care for detail of the Vintage finish, to create a combination of unique elegance.                                                                                                                                                                                                                |
| PHANTOM EDGE        | The Phantom Edge bowls are specifically manufactured for zero-edge installation. They are equipped with a perimetric fixing system onto which the worktop is lodged. The standard version is meant for 12mm-thick worktops.                                                                                                                    |
| High thickness      | 1mm thick steel. A significant thickness, which guarantees the maximum sturdiness and durability.                                                                                                                                                                                                                                              |
| Small radius        | Bowls with squared shapes with a modern design and an increased capacity, for a minimal aesthetics connected with an extreme practicity.                                                                                                                                                                                                       |
| Perimetral overflow | The overflow is always a security on the Foster sinks that prevents the overflow of water in case of oversights. The perimeter drain solution improves aesthetics thanks to its square and essential shape.                                                                                                                                    |

#### **TECHNICAL DATA**