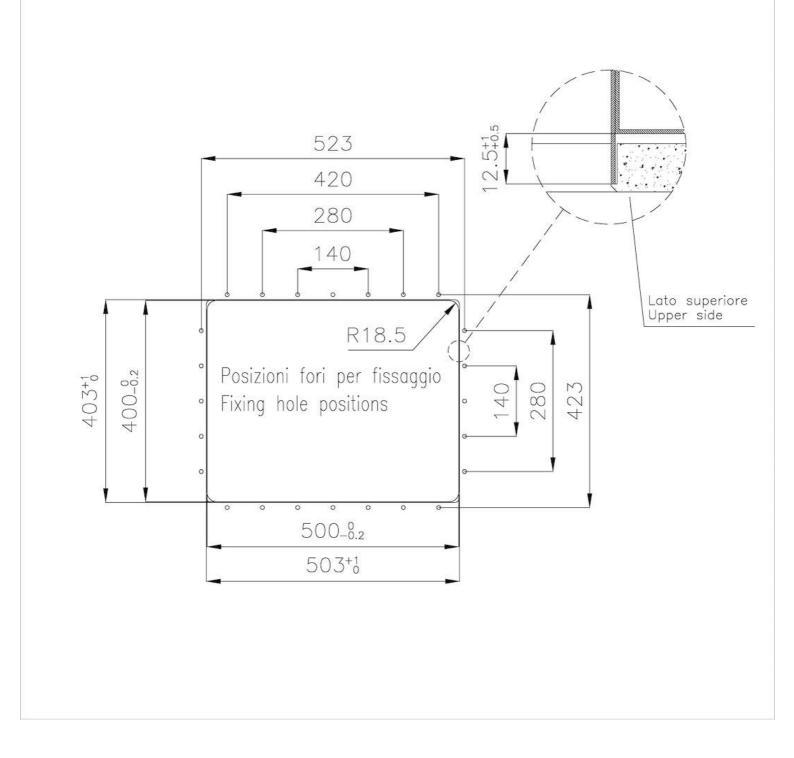

#### **TECHNICAL DATA**

### DETAILS

| Coloring               | Gun Metal                                 |
|------------------------|-------------------------------------------|
| Edge/Installation Type | Phantom Edge   Top 12 mm                  |
| Finish                 | PVD                                       |
| Material               | AISI 304 stainless steel                  |
| Texture                | Vintage                                   |
| Base                   | 60 cm                                     |
| Dimensions             | 542x442 mm                                |
| Standard fittings      | Drain, overflow and siphon, boxed packing |
| Mixer holes            | No standard holes                         |

| Built-in hole       | View technical data sheet                                                                                                                                                                                                                                                                                                                      |
|---------------------|------------------------------------------------------------------------------------------------------------------------------------------------------------------------------------------------------------------------------------------------------------------------------------------------------------------------------------------------|
| Drainer             | No                                                                                                                                                                                                                                                                                                                                             |
| Bowl dimension      | 500x400mm                                                                                                                                                                                                                                                                                                                                      |
| Number of bowls     | 1 bowl                                                                                                                                                                                                                                                                                                                                         |
| Waste fitting       | 3,5" drain                                                                                                                                                                                                                                                                                                                                     |
| FEATURES            |                                                                                                                                                                                                                                                                                                                                                |
| Gun Metal           | The Gun Metal finish is obtained by treating steel with a physical process called PVD (Phisical Vacuum Deposition) which deposits particles of noble metals on the surface. The result is a unique and refined aesthetic effect, and an improvement of the mechanical properties of the steel which is more resistant to impact and scratches. |
| VINTAGE PVD         | The prestigious PVD finish combines with the care for detail of the Vintage finish, to create a combination of unique elegance.                                                                                                                                                                                                                |
| PHANTOM EDGE        | The Phantom Edge bowls are specifically manufactured for zero-edge installation. They are equipped with a perimetric fixing system onto which the worktop is lodged. The standard version is meant for 12mm-thick worktops.                                                                                                                    |
| High thickness      | 1mm thick steel. A significant thickness, which guarantees the maximum sturdiness and durability.                                                                                                                                                                                                                                              |
| Small radius        | Bowls with squared shapes with a modern design and an increased capacity, for a minimal aesthetics connected with an extreme practicity.                                                                                                                                                                                                       |
| Perimetral overflow | The overflow is always a security on the Foster sinks that prevents the overflow of water in case of oversights. The perimeter drain solution improves aesthetics thanks to its square and essential shape.                                                                                                                                    |