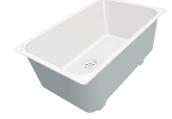

### Sink Phantom Edge Vintage Gun Metal

Kitchen Sinks Code: 4155 856

### DETAILS

| Coloring               | Gun Metal                                 |
|------------------------|-------------------------------------------|
| Edge/Installation Type | Phantom Edge   Top 12 mm                  |
| Finish                 | PVD                                       |
| Material               | AISI 304 stainless steel                  |
| Texture                | Vintage                                   |
| Base                   | 60 cm                                     |
| Dimensions             | 542x442 mm                                |
| Standard fittings      | Drain, overflow and siphon, boxed packing |
| Mixer holes            | No standard holes                         |

| Built-in hole       | View technical data sheet                                                                                                                                                                                                                                                                                                                      |
|---------------------|------------------------------------------------------------------------------------------------------------------------------------------------------------------------------------------------------------------------------------------------------------------------------------------------------------------------------------------------|
| Drainer             | No                                                                                                                                                                                                                                                                                                                                             |
| Bowl dimension      | 500x400mm                                                                                                                                                                                                                                                                                                                                      |
| Number of bowls     | 1 bowl                                                                                                                                                                                                                                                                                                                                         |
| Waste fitting       | 3,5" drain                                                                                                                                                                                                                                                                                                                                     |
| FEATURES            |                                                                                                                                                                                                                                                                                                                                                |
| Gun Metal           | The Gun Metal finish is obtained by treating steel with a physical process called PVD (Phisical Vacuum Deposition) which deposits particles of noble metals on the surface. The result is a unique and refined aesthetic effect, and an improvement of the mechanical properties of the steel which is more resistant to impact and scratches. |
| VINTAGE PVD         | The prestigious PVD finish combines with the care for detail of the Vintage finish, to create a combination of unique elegance.                                                                                                                                                                                                                |
| PHANTOM EDGE        | The Phantom Edge bowls are specifically manufactured for zero-edge installation. They are equipped with a perimetric fixing system onto which the worktop is lodged. The standard version is meant for 12mm-thick worktops.                                                                                                                    |
| High thickness      | 1mm thick steel. A significant thickness, which guarantees the maximum sturdiness and durability.                                                                                                                                                                                                                                              |
| Small radius        | Bowls with squared shapes with a modern design and an increased capacity, for a minimal aesthetics connected with an extreme practicity.                                                                                                                                                                                                       |
| Perimetral overflow | The overflow is always a security on the Foster sinks that prevents the overflow of water in case of oversights. The perimeter drain solution improves aesthetics thanks to its square and essential shape.                                                                                                                                    |