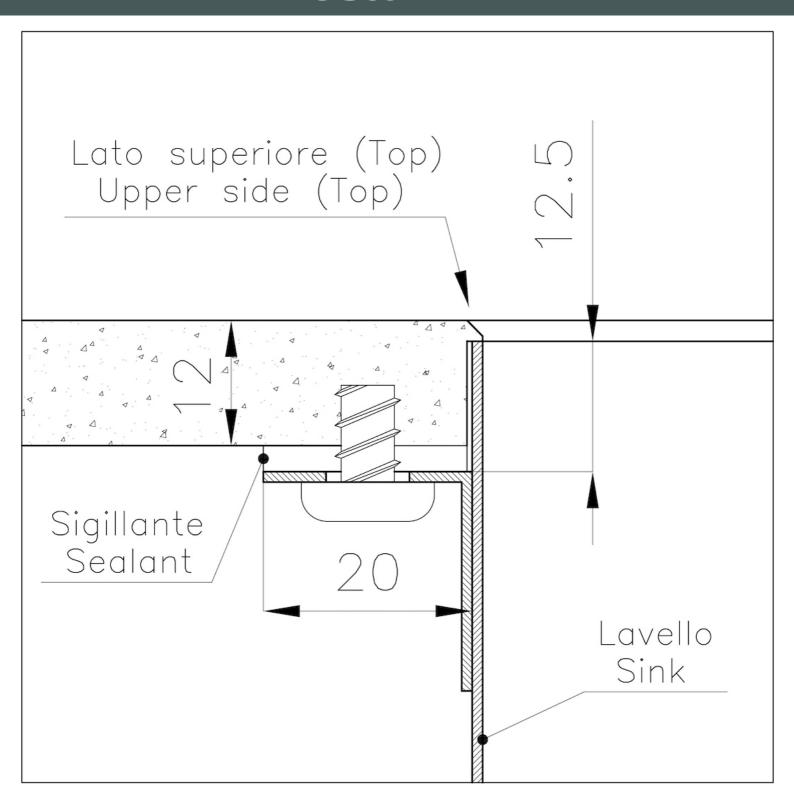

#### **DETAILS**

| Coloring               | Copper                                    |
|------------------------|-------------------------------------------|
| Edge/Installation Type | Phantom Edge   Top 12 mm                  |
| Finish                 | PVD                                       |
| Material               | AISI 304 stainless steel                  |
| Texture                | Foster brushed                            |
| Base                   | 60 cm                                     |
| Dimensions             | 542x442 mm                                |
| Standard fittings      | Drain, overflow and siphon, boxed packing |
| Mixer holes            | No standard holes                         |

| Built-in hole       | View technical data sheet                                                                                                                                                                                                                                                                                                                   |
|---------------------|---------------------------------------------------------------------------------------------------------------------------------------------------------------------------------------------------------------------------------------------------------------------------------------------------------------------------------------------|
| Drainer             | No                                                                                                                                                                                                                                                                                                                                          |
| Bowl dimension      | 500x400mm                                                                                                                                                                                                                                                                                                                                   |
| Number of bowls     | 1 bowl                                                                                                                                                                                                                                                                                                                                      |
| Waste fitting       | 3,5" drain                                                                                                                                                                                                                                                                                                                                  |
| FEATURES            |                                                                                                                                                                                                                                                                                                                                             |
| Copper              | The Copper finish is obtained by treating steel with a physical process called PVD (Phisical Vacuum Deposition) which deposits particles of noble metals on the surface. The result is a unique and refined aesthetic effect, and an improvement of the mechanical properties of the steel which is more resistant to impact and scratches. |
| PHANTOM EDGE        | The Phantom Edge bowls are specifically manufactured for zero-edge installation. They are equipped with a perimetric fixing system onto which the worktop is lodged. The standard version is meant for 12mm-thick worktops.                                                                                                                 |
| High thickness      | Imm thick steel. A significant thickness, which guarantees the maximum sturdiness and durability.                                                                                                                                                                                                                                           |
| Small radius        | Bowls with squared shapes with a modern design and an increased capacity, for a minimal aesthetics connected with an extreme practicity.                                                                                                                                                                                                    |
| Perimetral overflow | The overflow is always a security on the Foster sinks that prevents the overflow of water in case of oversights. The perimeter drain solution improves aesthetics thanks to its square and essential shape.                                                                                                                                 |

### **TECHNICAL DATA**