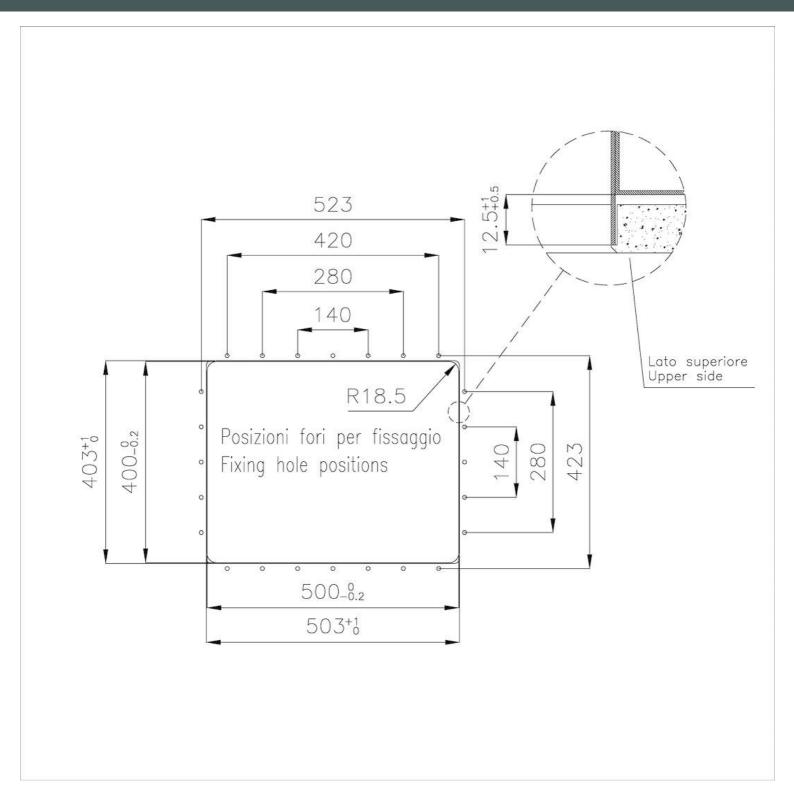

|
| Small radius        | Bowls with squared shapes with a modern design and an increased capacity, for a minimal aesthetics connected with an extreme practicity.                                                                                                                                                                                                    |
| Perimetral overflow | The overflow is always a security on the Foster sinks that prevents the overflow of water in case of oversights. The perimeter drain solution improves aesthetics thanks to its square and essential shape.                                                                                                                                 |

### **TECHNICAL DATA**









### **GALLERY**





### **OPTIONAL ACCESSORIES**



HPDE Twin chopping board



Stainless steel plate rack



Glass chopping board



Graters kit with ring-holder and food collection tray



**HPDE** Chopping board



Iroko-wood chopping board with stainless steel colander



Iroko-wood sliding chopping board



Iroko-wood twin chopping board



Stainless steel colander



Stainless steel perforated tray



Stainless steel plate rack



Stainless steel plate rack







White basket

White bowl

#### **WARNING:**

The accessories 8159101, 8100303,8151000 are only usable in combination with 8644101

### **RECOMMENDED PAIRINGS**







Mixer Tap FL

Mixer Tap Omega

Mixer Tap Omega Plus



Mixer Tap Omega Copper



### **OPTIONAL AUTOMATIC WASTE FITTINGS**



Automatic waste fitting