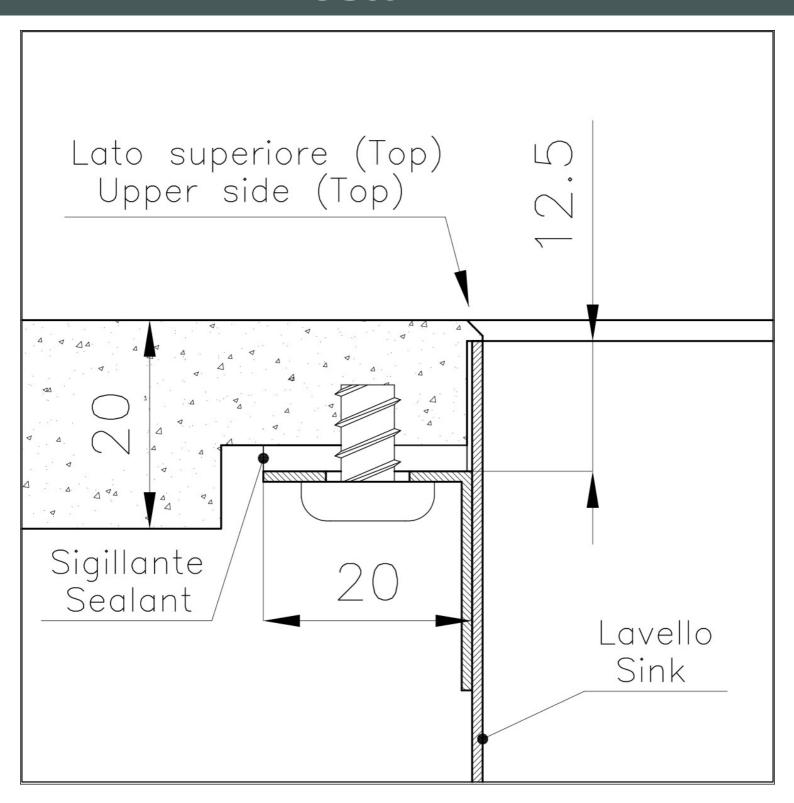

#### **DETAILS**

| Coloring               | Copper                                    |
|------------------------|-------------------------------------------|
| Edge/Installation Type | Phantom Edge   Top 12 mm                  |
| Finish                 | PVD                                       |
| Material               | AISI 304 stainless steel                  |
| Texture                | Foster brushed                            |
| Base                   | 60 cm                                     |
| Dimensions             | 542x442 mm                                |
| Standard fittings      | Drain, overflow and siphon, boxed packing |
| Mixer holes            | No standard holes                         |

| Built-in hole       | View technical data sheet                                                                                                                                                                                                                                                                                                                   |
|---------------------|---------------------------------------------------------------------------------------------------------------------------------------------------------------------------------------------------------------------------------------------------------------------------------------------------------------------------------------------|
| Drainer             | No                                                                                                                                                                                                                                                                                                                                          |
| Bowl dimension      | 500x400mm                                                                                                                                                                                                                                                                                                                                   |
| Number of bowls     | 1 bowl                                                                                                                                                                                                                                                                                                                                      |
| Waste fitting       | 3,5" drain                                                                                                                                                                                                                                                                                                                                  |
| FEATURES            |                                                                                                                                                                                                                                                                                                                                             |
| Copper              | The Copper finish is obtained by treating steel with a physical process called PVD (Phisical Vacuum Deposition) which deposits particles of noble metals on the surface. The result is a unique and refined aesthetic effect, and an improvement of the mechanical properties of the steel which is more resistant to impact and scratches. |
| PHANTOM EDGE        | The Phantom Edge bowls are specifically manufactured for zero-edge installation. They are equipped with a perimetric fixing system onto which the worktop is lodged. The standard version is meant for 12mm-thick worktops.                                                                                                                 |
| High thickness      | Imm thick steel. A significant thickness, which guarantees the maximum sturdiness and durability.                                                                                                                                                                                                                                           |
| Small radius        | Bowls with squared shapes with a modern design and an increased capacity, for a minimal aesthetics connected with an extreme practicity.                                                                                                                                                                                                    |
| Perimetral overflow | The overflow is always a security on the Foster sinks that prevents the overflow of water in case of oversights. The perimeter drain solution improves aesthetics thanks to its square and essential shape.                                                                                                                                 |

### **TECHNICAL DATA**