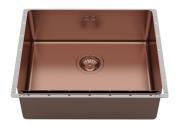

### **Sink Phantom Edge Copper**

Kitchen Sinks Code: 4155 018

#### **DETAILS**

| Coloring               | Copper                                    |
|------------------------|-------------------------------------------|
| Edge/Installation Type | Phantom Edge   Top 12 mm                  |
| Finish                 | PVD                                       |
| Material               | AISI 304 stainless steel                  |
| Texture                | Foster brushed                            |
| Base                   | 60 cm                                     |
| Dimensions             | 542x442 mm                                |
| Standard fittings      | Drain, overflow and siphon, boxed packing |
| Mixer holes            | No standard holes                         |

| Built-in hole       | View technical data sheet                                                                                                                                                                                                                                                                                                                   |
|---------------------|---------------------------------------------------------------------------------------------------------------------------------------------------------------------------------------------------------------------------------------------------------------------------------------------------------------------------------------------|
| Drainer             | No                                                                                                                                                                                                                                                                                                                                          |
| Bowl dimension      | 500x400mm                                                                                                                                                                                                                                                                                                                                   |
| Number of bowls     | 1 bowl                                                                                                                                                                                                                                                                                                                                      |
| Waste fitting       | 3,5" drain                                                                                                                                                                                                                                                                                                                                  |
| FEATURES            |                                                                                                                                                                                                                                                                                                                                             |
| Copper              | The Copper finish is obtained by treating steel with a physical process called PVD (Phisical Vacuum Deposition) which deposits particles of noble metals on the surface. The result is a unique and refined aesthetic effect, and an improvement of the mechanical properties of the steel which is more resistant to impact and scratches. |
| PHANTOM EDGE        | The Phantom Edge bowls are specifically manufactured for zero-edge installation. They are equipped with a perimetric fixing system onto which the worktop is lodged. The standard version is meant for 12mm-thick worktops.                                                                                                                 |
| High thickness      | Imm thick steel. A significant thickness, which guarantees the maximum sturdiness and durability.                                                                                                                                                                                                                                           |
| Small radius        | Bowls with squared shapes with a modern design and an increased capacity, for a minimal aesthetics connected with an extreme practicity.                                                                                                                                                                                                    |
| Perimetral overflow | The overflow is always a security on the Foster sinks that prevents the overflow of water in case of oversights. The perimeter drain solution improves aesthetics thanks to its square and essential shape.                                                                                                                                 |