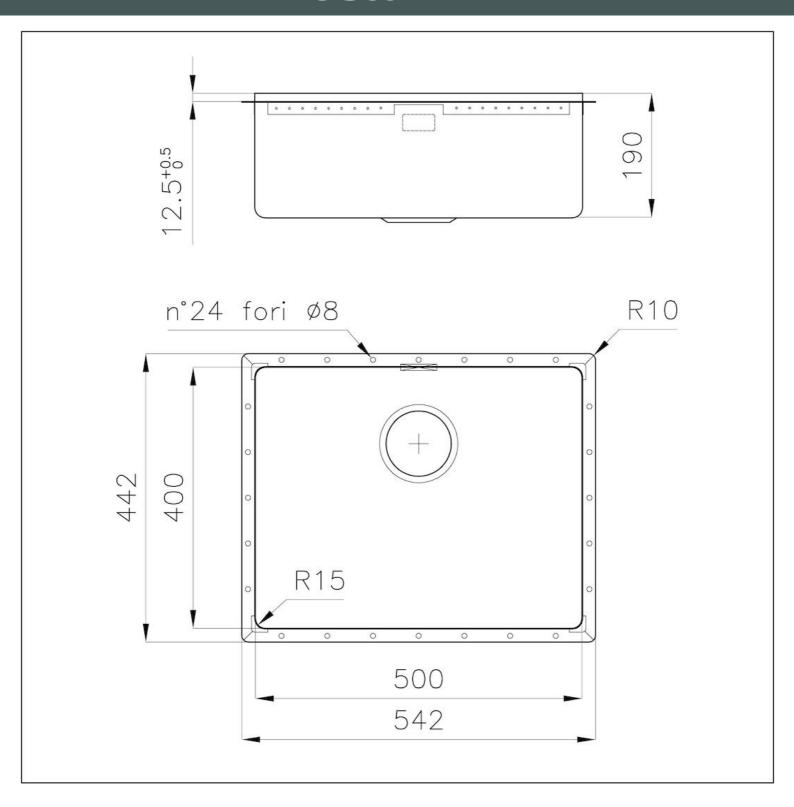

#### **DETAILS**

| Coloring               | Copper                                    |
|------------------------|-------------------------------------------|
| Edge/Installation Type | Phantom Edge   Top 12 mm                  |
| Finish                 | PVD                                       |
| Material               | AISI 304 stainless steel                  |
| Texture                | Foster brushed                            |
| Base                   | 60 cm                                     |
| Dimensions             | 542x442 mm                                |
| Standard fittings      | Drain, overflow and siphon, boxed packing |
| Mixer holes            | No standard holes                         |

| Built-in hole       | View technical data sheet                                                                                                                                                                                                                                                                                                                   |
|---------------------|---------------------------------------------------------------------------------------------------------------------------------------------------------------------------------------------------------------------------------------------------------------------------------------------------------------------------------------------|
| Drainer             | No                                                                                                                                                                                                                                                                                                                                          |
| Bowl dimension      | 500x400mm                                                                                                                                                                                                                                                                                                                                   |
| Number of bowls     | 1 bowl                                                                                                                                                                                                                                                                                                                                      |
| Waste fitting       | 3,5" drain                                                                                                                                                                                                                                                                                                                                  |
| FEATURES            |                                                                                                                                                                                                                                                                                                                                             |
| Copper              | The Copper finish is obtained by treating steel with a physical process called PVD (Phisical Vacuum Deposition) which deposits particles of noble metals on the surface. The result is a unique and refined aesthetic effect, and an improvement of the mechanical properties of the steel which is more resistant to impact and scratches. |
| PHANTOM EDGE        | The Phantom Edge bowls are specifically manufactured for zero-edge installation. They are equipped with a perimetric fixing system onto which the worktop is lodged. The standard version is meant for 12mm-thick worktops.                                                                                                                 |
| High thickness      | Imm thick steel. A significant thickness, which guarantees the maximum sturdiness and durability.                                                                                                                                                                                                                                           |
| Small radius        | Bowls with squared shapes with a modern design and an increased capacity, for a minimal aesthetics connected with an extreme practicity.                                                                                                                                                                                                    |
| Perimetral overflow | The overflow is always a security on the Foster sinks that prevents the overflow of water in case of oversights. The perimeter drain solution improves aesthetics thanks to its square and essential shape.                                                                                                                                 |

### **TECHNICAL DATA**