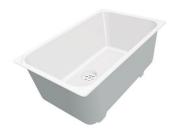

### **Sink Phantom Edge Copper**

Kitchen Sinks Code: 4155 018

#### **DETAILS**

| Coloring               | Copper                                    |
|------------------------|-------------------------------------------|
| Edge/Installation Type | Phantom Edge   Top 12 mm                  |
| Finish                 | PVD                                       |
| Material               | AISI 304 stainless steel                  |
| Texture                | Foster brushed                            |
| Base                   | 60 cm                                     |
| Dimensions             | 542x442 mm                                |
| Standard fittings      | Drain, overflow and siphon, boxed packing |
| Mixer holes            | No standard holes                         |

| Built-in hole       | View technical data sheet                                                                                                                                                                                                                                                                                                                   |
|---------------------|---------------------------------------------------------------------------------------------------------------------------------------------------------------------------------------------------------------------------------------------------------------------------------------------------------------------------------------------|
| Drainer             | No                                                                                                                                                                                                                                                                                                                                          |
| Bowl dimension      | 500x400mm                                                                                                                                                                                                                                                                                                                                   |
| Number of bowls     | 1 bowl                                                                                                                                                                                                                                                                                                                                      |
| Waste fitting       | 3,5" drain                                                                                                                                                                                                                                                                                                                                  |
| FEATURES            |                                                                                                                                                                                                                                                                                                                                             |
| Copper              | The Copper finish is obtained by treating steel with a physical process called PVD (Phisical Vacuum Deposition) which deposits particles of noble metals on the surface. The result is a unique and refined aesthetic effect, and an improvement of the mechanical properties of the steel which is more resistant to impact and scratches. |
| PHANTOM EDGE        | The Phantom Edge bowls are specifically manufactured for zero-edge installation. They are equipped with a perimetric fixing system onto which the worktop is lodged. The standard version is meant for 12mm-thick worktops.                                                                                                                 |
| High thickness      | Imm thick steel. A significant thickness, which guarantees the maximum sturdiness and durability.                                                                                                                                                                                                                                           |
| Small radius        | Bowls with squared shapes with a modern design and an increased capacity, for a minimal aesthetics connected with an extreme practicity.                                                                                                                                                                                                    |
| Perimetral overflow | The overflow is always a security on the Foster sinks that prevents the overflow of water in case of oversights. The perimeter drain solution improves aesthetics thanks to its square and essential shape.                                                                                                                                 |