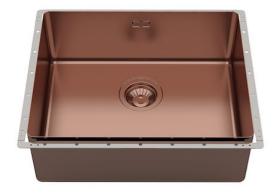

### **Sink Phantom Edge Copper**

Kitchen Sinks Code: 4155 018

#### **DETAILS**

| Coloring               | Copper                                    |
|------------------------|-------------------------------------------|
| Edge/Installation Type | Phantom Edge   Top 12 mm                  |
| Finish                 | PVD                                       |
| Material               | AISI 304 stainless steel                  |
| Texture                | Foster brushed                            |
| Base                   | 60 cm                                     |
| Dimensions             | 542x442 mm                                |
| Standard fittings      | Drain, overflow and siphon, boxed packing |
| Mixer holes            | No standard holes                         |