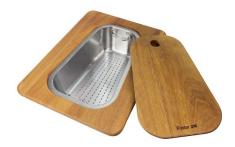

### **OPTIONAL ACCESSORIES**

HPDE Twin chopping board

Stainless steel plate rack

Glass chopping board

Graters kit with ring-holder and food collection tray

**HPDE** Chopping board

Iroko-wood chopping board with stainless steel colander