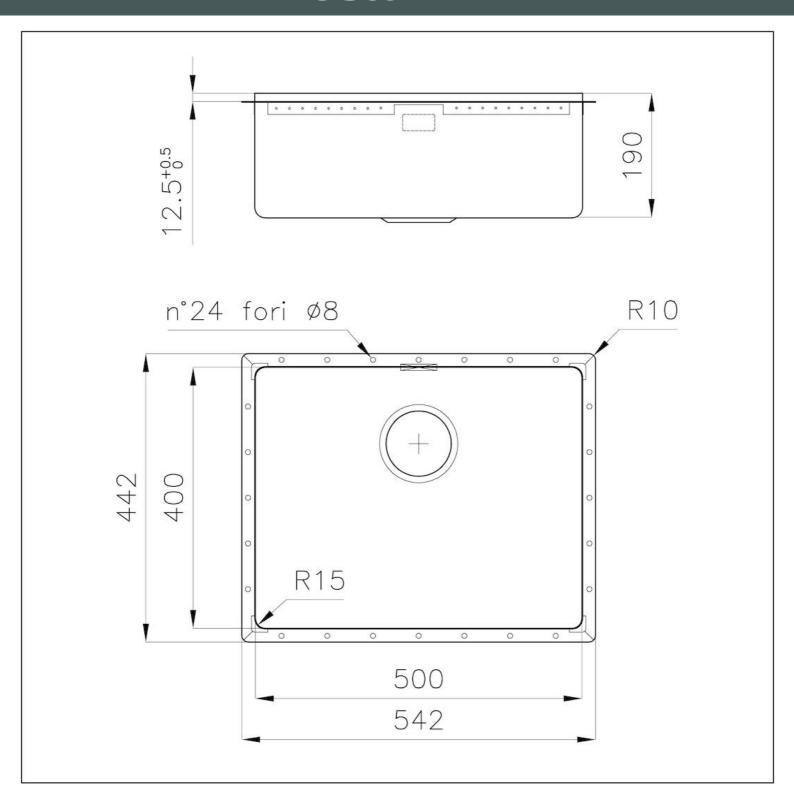

#### **DETAILS**

| Coloring               | Gun Metal                                 |
|------------------------|-------------------------------------------|
| Edge/Installation Type | Phantom Edge   Top 12 mm                  |
| Finish                 | PVD                                       |
| Material               | AISI 304 stainless steel                  |
| Texture                | Foster brushed                            |
| Base                   | 60 cm                                     |
| Dimensions             | 542x442 mm                                |
| Standard fittings      | Drain, overflow and siphon, boxed packing |
| Mixer holes            | No standard holes                         |
|                        |                                           |

| Built-in hole       | View technical data sheet                                                                                                                                                                                                                                                                                                                      |
|---------------------|------------------------------------------------------------------------------------------------------------------------------------------------------------------------------------------------------------------------------------------------------------------------------------------------------------------------------------------------|
| Drainer             | No                                                                                                                                                                                                                                                                                                                                             |
| Bowl dimension      | 500x400mm                                                                                                                                                                                                                                                                                                                                      |
| Number of bowls     | 1 bowl                                                                                                                                                                                                                                                                                                                                         |
| Waste fitting       | 3,5" drain                                                                                                                                                                                                                                                                                                                                     |
| FEATURES            |                                                                                                                                                                                                                                                                                                                                                |
| Gun Metal           | The Gun Metal finish is obtained by treating steel with a physical process called PVD (Phisical Vacuum Deposition) which deposits particles of noble metals on the surface. The result is a unique and refined aesthetic effect, and an improvement of the mechanical properties of the steel which is more resistant to impact and scratches. |
| PHANTOM EDGE        | The Phantom Edge bowls are specifically manufactured for zero-edge installation. They are equipped with a perimetric fixing system onto which the worktop is lodged. The standard version is meant for 12mm-thick worktops.                                                                                                                    |
| High thickness      | Imm thick steel. A significant thickness, which guarantees the maximum sturdiness and durability.                                                                                                                                                                                                                                              |
| Small radius        | Bowls with squared shapes with a modern design and an increased capacity, for a minimal aesthetics connected with an extreme practicity.                                                                                                                                                                                                       |
| Perimetral overflow | The overflow is always a security on the Foster sinks that prevents the overflow of water in case of oversights. The perimeter drain solution improves aesthetics thanks to its square and essential shape.                                                                                                                                    |

#### **TECHNICAL DATA**