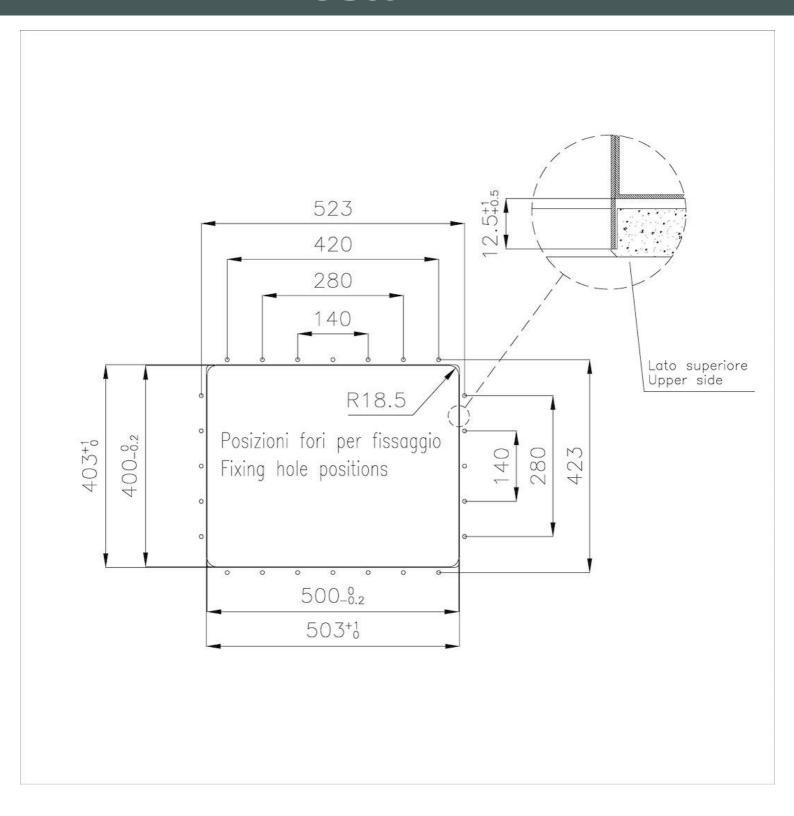

|
| Small radius        | Bowls with squared shapes with a modern design and an increased capacity, for a minimal aesthetics connected with an extreme practicity.                                                                                                                                                                                                       |
| Perimetral overflow | The overflow is always a security on the Foster sinks that prevents the overflow of water in case of oversights. The perimeter drain solution improves aesthetics thanks to its square and essential shape.                                                                                                                                    |

#### **TECHNICAL DATA**











#### **GALLERY**











#### **OPTIONAL ACCESSORIES**



HPDE Twin chopping board



Stainless steel plate rack



Glass chopping board



Graters kit with ring-holder and food collection tray



**HPDE** Chopping board



Iroko-wood chopping board with stainless steel colander



Iroko-wood sliding chopping board



Iroko-wood twin chopping board



Stainless steel colander



Stainless steel perforated tray



Stainless steel plate rack



Stainless steel plate rack



White basket



White bowl

#### **WARNING:**

The accessories 8159101, 8100303,8151000 are only usable in combination with 8644101



#### **RECOMMENDED PAIRINGS**



Mixer Tap FL



Mixer Tap Omega



Mixer Tap Omega Gun Metal



Mixer Tap Omega Plus



Mixer Tap Omega Plus Gun Metal

#### **OPTIONAL AUTOMATIC WA