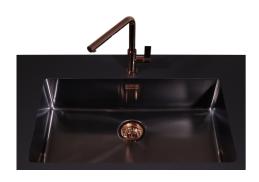

### Sink Phantom Edge Gun Metal

Kitchen Sinks Code: 4155 016

#### **DETAILS**

| Coloring               | Gun Metal                                 |
|------------------------|-------------------------------------------|
| Edge/Installation Type | Phantom Edge   Top 12 mm                  |
| Finish                 | PVD                                       |
| Material               | AISI 304 stainless steel                  |
| Texture                | Foster brushed                            |
| Base                   | 60 cm                                     |
| Dimensions             | 542x442 mm                                |
| Standard fittings      | Drain, overflow and siphon, boxed packing |
| Mixer holes            | No standard holes                         |
|                        |                                           |

| Built-in hole       | View technical data sheet                                                                                                                                                                                                                                                                                                                      |
|---------------------|------------------------------------------------------------------------------------------------------------------------------------------------------------------------------------------------------------------------------------------------------------------------------------------------------------------------------------------------|
| Drainer             | No                                                                                                                                                                                                                                                                                                                                             |
| Bowl dimension      | 500x400mm                                                                                                                                                                                                                                                                                                                                      |
| Number of bowls     | 1 bowl                                                                                                                                                                                                                                                                                                                                         |
| Waste fitting       | 3,5" drain                                                                                                                                                                                                                                                                                                                                     |
| FEATURES            |                                                                                                                                                                                                                                                                                                                                                |
| Gun Metal           | The Gun Metal finish is obtained by treating steel with a physical process called PVD (Phisical Vacuum Deposition) which deposits particles of noble metals on the surface. The result is a unique and refined aesthetic effect, and an improvement of the mechanical properties of the steel which is more resistant to impact and scratches. |
| PHANTOM EDGE        | The Phantom Edge bowls are specifically manufactured for zero-edge installation. They are equipped with a perimetric fixing system onto which the worktop is lodged. The standard version is meant for 12mm-thick worktops.                                                                                                                    |
| High thickness      | Imm thick steel. A significant thickness, which guarantees the maximum sturdiness and durability.                                                                                                                                                                                                                                              |
| Small radius        | Bowls with squared shapes with a modern design and an increased capacity, for a minimal aesthetics connected with an extreme practicity.                                                                                                                                                                                                       |
| Perimetral overflow | The overflow is always a security on the Foster sinks that prevents the overflow of water in case of oversights. The perimeter drain solution improves aesthetics thanks to its square and essential shape.                                                                                                                                    |