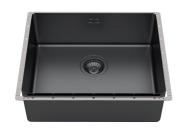

|
| Small radius        | Bowls with squared shapes with a modern design and an increased capacity, for a minimal aesthetics connected with an extreme practicity.                                                                                                                                                                                                       |
| Perimetral overflow | The overflow is always a security on the Foster sinks that prevents the overflow of water in case of oversights. The perimeter drain solution improves aesthetics thanks to its square and essential shape.                                                                                                                                    |

#### **TECHNICAL DATA**











#### **GALLERY**











#### **OPTIONAL ACCESSORIES**



HPDE Twin chopping board



Stainless steel plate rack



Glass chopping board



Graters kit with ring-holder and food collection tray



**HPDE** Chopping board



Iroko-wood chopping board with stainless steel colander



Iroko-wood sliding chopping board



Iroko-wood twin chopping board



Stainless steel colander



Stainless steel perforated tray



Stainless steel plate rack



Stainless steel plate rack



White basket



White bowl

#### **WARNING:**

The accessories 8159101, 8100303,8151000 are only usable in combination with 8644101



#### **RECOMMENDED PAIRINGS**



Mixer Tap FL



Mixer Tap Omega



Mixer Tap Omega Gun Metal



Mixer Tap Omega Plus



Mixer Tap Omega Plus Gun Metal

#### **OPTIONAL AUTOMATIC WASTE FITTINGS**



Auto