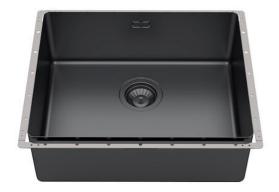

### Sink Phantom Edge Gun Metal

Kitchen Sinks Code: 4155 016

#### **DETAILS**

| Coloring               | Gun Metal                                 |
|------------------------|-------------------------------------------|
| Edge/Installation Type | Phantom Edge   Top 12 mm                  |
| Finish                 | PVD                                       |
| Material               | AISI 304 stainless steel                  |
| Texture                | Foster brushed                            |
| Base                   | 60 cm                                     |
| Dimensions             | 542x442 mm                                |
| Standard fittings      | Drain, overflow and siphon, boxed packing |
| Mixer holes            | No standard holes                         |
|                        |                                           |