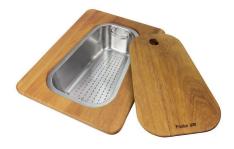

#### **OPTIONAL ACCESSORIES**

HPDE Twin chopping board

Stainless steel plate rack

Glass chopping board

Graters kit with ring-holder and food collection tray

**HPDE** Chopping board

Iroko-wood chopping board with stainless steel colander