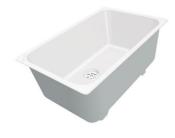

### Sink Phantom Edge Gun Metal

Kitchen Sinks Code: 4155 016

#### **DETAILS**

| Coloring               | Gun Metal                                 |
|------------------------|-------------------------------------------|
| Edge/Installation Type | Phantom Edge   Top 12 mm                  |
| Finish                 | PVD                                       |
| Material               | AISI 304 stainless steel                  |
| Texture                | Foster brushed                            |
| Base                   | 60 cm                                     |
| Dimensions             | 542x442 mm                                |
| Standard fittings      | Drain, overflow and siphon, boxed packing |
| Mixer holes            | No standard holes                         |
|                        |                                           |

| Built-in hole       | View technical data sheet                                                                                                                                                                                                                                                                                                                      |
|---------------------|------------------------------------------------------------------------------------------------------------------------------------------------------------------------------------------------------------------------------------------------------------------------------------------------------------------------------------------------|
| Drainer             | No                                                                                                                                                                                                                                                                                                                                             |
| Bowl dimension      | 500x400mm                                                                                                                                                                                                                                                                                                                                      |
| Number of bowls     | 1 bowl                                                                                                                                                                                                                                                                                                                                         |
| Waste fitting       | 3,5" drain                                                                                                                                                                                                                                                                                                                                     |
| FEATURES            |                                                                                                                                                                                                                                                                                                                                                |
| Gun Metal           | The Gun Metal finish is obtained by treating steel with a physical process called PVD (Phisical Vacuum Deposition) which deposits particles of noble metals on the surface. The result is a unique and refined aesthetic effect, and an improvement of the mechanical properties of the steel which is more resistant to impact and scratches. |
| PHANTOM EDGE        | The Phantom Edge bowls are specifically manufactured for zero-edge installation. They are equipped with a perimetric fixing system onto which the worktop is lodged. The standard version is meant for 12mm-thick worktops.                                                                                                                    |
| High thickness      | Imm thick steel. A significant thickness, which guarantees the maximum sturdiness and durability.                                                                                                                                                                                                                                              |
| Small radius        | Bowls with squared shapes with a modern design and an increased capacity, for a minimal aesthetics connected with an extreme practicity.                                                                                                                                                                                                       |
| Perimetral overflow | The overflow is always a security on the Foster sinks that prevents the overflow of water in case of oversights. The perimeter drain solution improves aesthetics thanks to its square and essential shape.                                                                                                                                    |