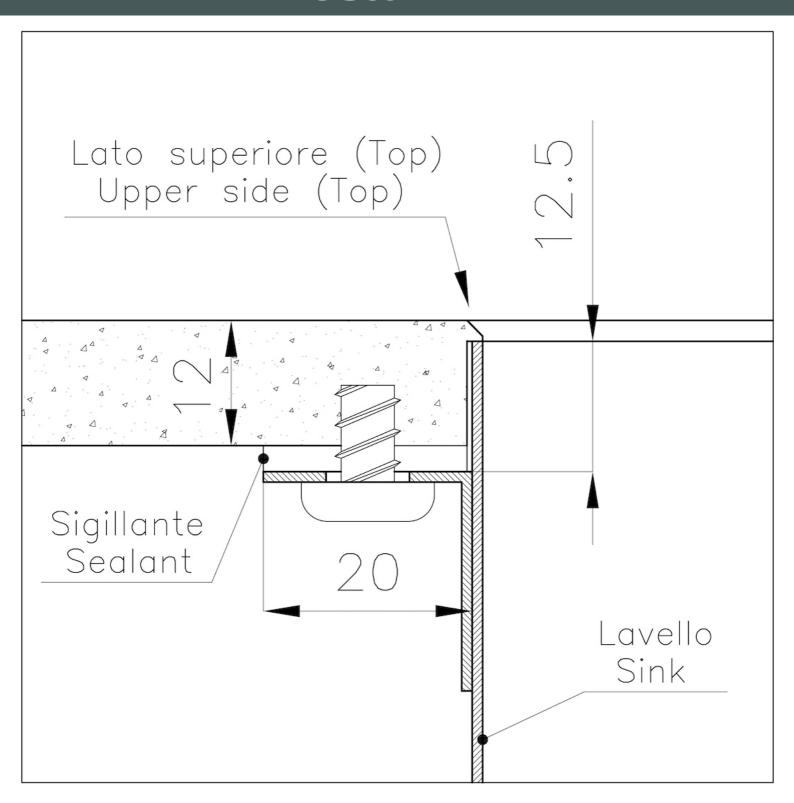

#### **DETAILS**

| Coloring               | Gun Metal                                 |
|------------------------|-------------------------------------------|
| Edge/Installation Type | Phantom Edge   Top 12 mm                  |
| Finish                 | PVD                                       |
| Material               | AISI 304 stainless steel                  |
| Texture                | Foster brushed                            |
| Base                   | 60 cm                                     |
| Dimensions             | 542x442 mm                                |
| Standard fittings      | Drain, overflow and siphon, boxed packing |
| Mixer holes            | No standard holes                         |
|                        |                                           |

| Built-in hole       | View technical data sheet                                                                                                                                                                                                                                                                                                                      |
|---------------------|------------------------------------------------------------------------------------------------------------------------------------------------------------------------------------------------------------------------------------------------------------------------------------------------------------------------------------------------|
| Drainer             | No                                                                                                                                                                                                                                                                                                                                             |
| Bowl dimension      | 500x400mm                                                                                                                                                                                                                                                                                                                                      |
| Number of bowls     | 1 bowl                                                                                                                                                                                                                                                                                                                                         |
| Waste fitting       | 3,5" drain                                                                                                                                                                                                                                                                                                                                     |
| FEATURES            |                                                                                                                                                                                                                                                                                                                                                |
| Gun Metal           | The Gun Metal finish is obtained by treating steel with a physical process called PVD (Phisical Vacuum Deposition) which deposits particles of noble metals on the surface. The result is a unique and refined aesthetic effect, and an improvement of the mechanical properties of the steel which is more resistant to impact and scratches. |
| PHANTOM EDGE        | The Phantom Edge bowls are specifically manufactured for zero-edge installation. They are equipped with a perimetric fixing system onto which the worktop is lodged. The standard version is meant for 12mm-thick worktops.                                                                                                                    |
| High thickness      | Imm thick steel. A significant thickness, which guarantees the maximum sturdiness and durability.                                                                                                                                                                                                                                              |
| Small radius        | Bowls with squared shapes with a modern design and an increased capacity, for a minimal aesthetics connected with an extreme practicity.                                                                                                                                                                                                       |
| Perimetral overflow | The overflow is always a security on the Foster sinks that prevents the overflow of water in case of oversights. The perimeter drain solution improves aesthetics thanks to its square and essential shape.                                                                                                                                    |

#### **TECHNICAL DATA**