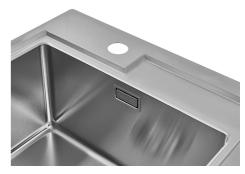

#### **DETAILS**

| Edge/Installation Type | Standard (8 mm Edge)                                            |
|------------------------|-----------------------------------------------------------------|
| Finish                 | Foster brushed                                                  |
| Material               | AISI 304 stainless steel                                        |
| Texture                | Brushed in line                                                 |
| Base                   | 45 cm                                                           |
| Dimensions             | 440x500 mm                                                      |
| Standard fittings      | Fixing hooks, gasket, drain, overflow and siphon, boxed packing |
| Mixer holes            | 1 standard hole - 2nd hole on request                           |
| Built-in hole          | 420x480 mm                                                      |

| Drainer             | No                                                                                                                                                                                                          |
|---------------------|-------------------------------------------------------------------------------------------------------------------------------------------------------------------------------------------------------------|
| Width               | 44 cm                                                                                                                                                                                                       |
| Bowl dimension      | 365x350mm                                                                                                                                                                                                   |
| Number of bowls     | 1 bowl                                                                                                                                                                                                      |
| Waste fitting       | 3,5" drain                                                                                                                                                                                                  |
| FEATURES            |                                                                                                                                                                                                             |
| Deep bowls          | This bowls reach an important depth, over 20 cm, thanks to the advanced production technology, that can be offer great capiency and practicity in all the washing operations.                               |
| High thickness      | 1mm thick steel. A significant thickness, which guarantees the maximum sturdiness and durability.                                                                                                           |
| Perimetral overflow | The overflow is always a security on the Foster sinks that prevents the overflow of water in case of oversights. The perimeter drain solution improves aesthetics thanks to its square and essential shape. |
| Small radius        | Bowls with squared shapes with a modern design and an increased capacity, for a minimal aesthetics connected with an extreme practicity.                                                                    |