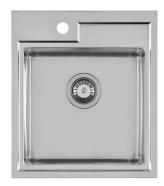

## **Sink Fortyfour**

Kitchen Sinks Code: 4151 050

#### **DETAILS**

| Edge/Installation Type | Standard (8 mm Edge)                                            |
|------------------------|-----------------------------------------------------------------|
| Finish                 | Foster brushed                                                  |
| Material               | AISI 304 stainless steel                                        |
| Texture                | Brushed in line                                                 |
| Base                   | 45 cm                                                           |
| Dimensions             | 440x500 mm                                                      |
| Standard fittings      | Fixing hooks, gasket, drain, overflow and siphon, boxed packing |
| Mixer holes            | 1 standard hole - 2nd hole on request                           |
| Built-in hole          | 420x480 mm                                                      |

| Drainer             | No                                                                                                                                                                                                          |
|---------------------|-------------------------------------------------------------------------------------------------------------------------------------------------------------------------------------------------------------|
| Width               | 44 cm                                                                                                                                                                                                       |
| Bowl dimension      | 365x350mm                                                                                                                                                                                                   |
| Number of bowls     | 1 bowl                                                                                                                                                                                                      |
| Waste fitting       | 3,5" drain                                                                                                                                                                                                  |
| FEATURES            |                                                                                                                                                                                                             |
| Deep bowls          | This bowls reach an important depth, over 20 cm, thanks to the advanced production technology, that can be offer great capiency and practicity in all the washing operations.                               |
| High thickness      | 1mm thick steel. A significant thickness, which guarantees the maximum sturdiness and durability.                                                                                                           |
| Perimetral overflow | The overflow is always a security on the Foster sinks that prevents the overflow of water in case of oversights. The perimeter drain solution improves aesthetics thanks to its square and essential shape. |
| Small radius        | Bowls with squared shapes with a modern design and an increased capacity, for a minimal aesthetics connected with an extreme practicity.                                                                    |