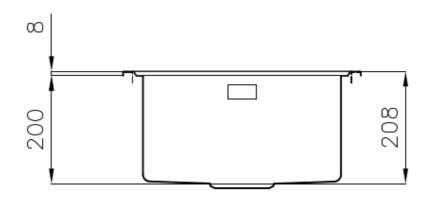

#### **DETAILS**

| Edge/Installation Type | Standard (8 mm Edge)                                            |
|------------------------|-----------------------------------------------------------------|
| Finish                 | Foster brushed                                                  |
| Material               | AISI 304 stainless steel                                        |
| Texture                | Brushed in line                                                 |
| Base                   | 45 cm                                                           |
| Dimensions             | 440x500 mm                                                      |
| Standard fittings      | Fixing hooks, gasket, drain, overflow and siphon, boxed packing |
| Mixer holes            | 1 standard hole - 2nd hole on request                           |
| Built-in hole          | 420x480 mm                                                      |

| Drainer             | No                                                                                                                                                                                                          |
|---------------------|-------------------------------------------------------------------------------------------------------------------------------------------------------------------------------------------------------------|
| Width               | 44 cm                                                                                                                                                                                                       |
| Bowl dimension      | 365x350mm                                                                                                                                                                                                   |
| Number of bowls     | 1 bowl                                                                                                                                                                                                      |
| Waste fitting       | 3,5" drain                                                                                                                                                                                                  |
| FEATURES            |                                                                                                                                                                                                             |
| Deep bowls          | This bowls reach an important depth, over 20 cm, thanks to the advanced production technology, that can be offer great capiency and practicity in all the washing operations.                               |
| High thickness      | 1mm thick steel. A significant thickness, which guarantees the maximum sturdiness and durability.                                                                                                           |
| Perimetral overflow | The overflow is always a security on the Foster sinks that prevents the overflow of water in case of oversights. The perimeter drain solution improves aesthetics thanks to its square and essential shape. |
| Small radius        | Bowls with squared shapes with a modern design and an increased capacity, for a minimal aesthetics connected with an extreme practicity.                                                                    |

#### **TECHNICAL DATA**