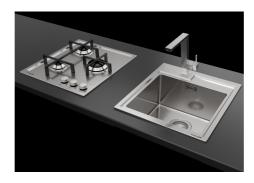

## **Sink Fortyfour**

Kitchen Sinks Code: 4151 050

#### **RECOMMENDED PAIRINGS**

Cooker hob S1000 Induction

Cooker hob Veronika

Mixer Tap Master

Mixer Tap Tre Alto