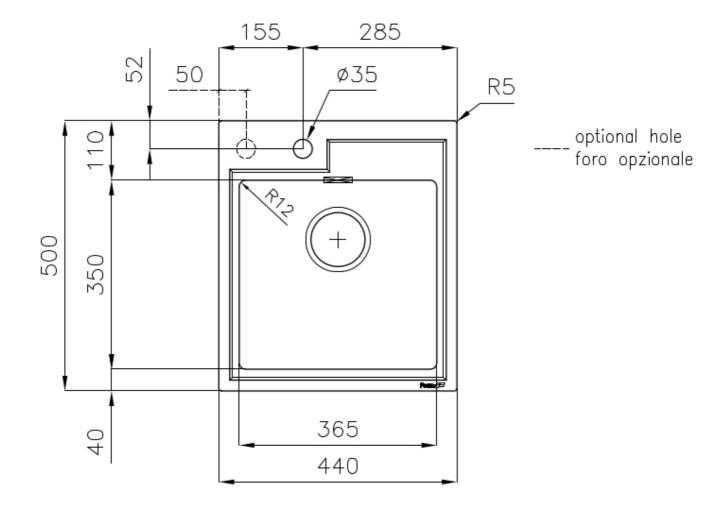

#### **DETAILS**

| Edge/Installation Type | Standard (8 mm Edge)                                            |
|------------------------|-----------------------------------------------------------------|
| Finish                 | Foster brushed                                                  |
| Material               | AISI 304 stainless steel                                        |
| Texture                | Brushed in line                                                 |
| Base                   | 45 cm                                                           |
| Dimensions             | 440x500 mm                                                      |
| Standard fittings      | Fixing hooks, gasket, drain, overflow and siphon, boxed packing |
| Mixer holes            | 1 standard hole - 2nd hole on request                           |
| Built-in hole          | 420x480 mm                                                      |

| Drainer             | No                                                                                                                                                                                                          |
|---------------------|-------------------------------------------------------------------------------------------------------------------------------------------------------------------------------------------------------------|
| Width               | 44 cm                                                                                                                                                                                                       |
| Bowl dimension      | 365x350mm                                                                                                                                                                                                   |
| Number of bowls     | 1 bowl                                                                                                                                                                                                      |
| Waste fitting       | 3,5" drain                                                                                                                                                                                                  |
| FEATURES            |                                                                                                                                                                                                             |
| Deep bowls          | This bowls reach an important depth, over 20 cm, thanks to the advanced production technology, that can be offer great capiency and practicity in all the washing operations.                               |
| High thickness      | 1mm thick steel. A significant thickness, which guarantees the maximum sturdiness and durability.                                                                                                           |
| Perimetral overflow | The overflow is always a security on the Foster sinks that prevents the overflow of water in case of oversights. The perimeter drain solution improves aesthetics thanks to its square and essential shape. |
| Small radius        | Bowls with squared shapes with a modern design and an increased capacity, for a minimal aesthetics connected with an extreme practicity.                                                                    |

#### **TECHNICAL DATA**