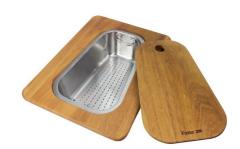

### **OPTIONAL ACCESSORIES**

Cestello inox

Glass chopping board

**HPDE** Chopping board

HPDE Twin chopping board

Iroko-wood chopping board with stainless steel colander

Iroko-wood sliding chopping board

Iroko-wood twin chopping board