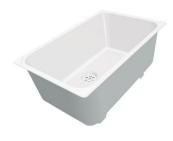

# **Sink S4001**

Kitchen Sinks Code: 3358 850

### **DETAILS**

| Edge/Installation Type | Undermount                                                      |
|------------------------|-----------------------------------------------------------------|
| Finish                 | Foster brushed                                                  |
| Material               | AISI 304 stainless steel                                        |
| Texture                | Brushed in line                                                 |
| Base                   | 90 cm                                                           |
| Dimensions             | 840x440 mm                                                      |
| Standard fittings      | Fixing hooks, gasket, drain, overflow and siphon, boxed packing |
| Mixer holes            | No standard holes                                               |
| Built-in hole          | View technical data sheet                                       |

| Drainer             | No                                                                                                                                                                                                          |
|---------------------|-------------------------------------------------------------------------------------------------------------------------------------------------------------------------------------------------------------|
| Width               | 84 cm                                                                                                                                                                                                       |
| Bowl dimension      | 800x400mm                                                                                                                                                                                                   |
| Number of bowls     | 1 bowl                                                                                                                                                                                                      |
| Waste fitting       | Drain SPACE 3,5"                                                                                                                                                                                            |
| FEATURES            |                                                                                                                                                                                                             |
| Deep bowls          | This bowls reach an important depth, over 20 cm, thanks to the advanced production technology, that can be offer great capiency and practicity in all the washing operations.                               |
| High thickness      | Imm thick steel. A significant thickness, which guarantees the maximum sturdiness and durability.                                                                                                           |
| Perimetral overflow | The overflow is always a security on the Foster sinks that prevents the overflow of water in case of oversights. The perimeter drain solution improves aesthetics thanks to its square and essential shape. |
| Save space system   | Drain and siphon are designed to leave as much space as possible in the under-sink area, more and more useful today for theseparate waste collection systems.                                               |
| Small radius        | Bowls with squared shapes with a modern design and an increased capacity, for a minimal aesthetics connected with an extreme practicity.                                                                    |
| Space waste fitting | The elegant SPACE steel cap closes the drain and leaves no visible residues collected in the basket below. Space also has a small footprint and allows the optimal use of the under-sink compartment.       |