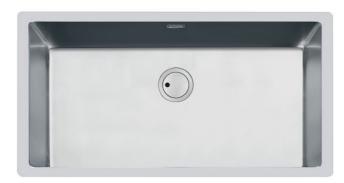

# **Sink S4001**

Kitchen Sinks Code: 3358 850

### **DETAILS**

| Edge/Installation Type | Undermount                                                      |
|------------------------|-----------------------------------------------------------------|
| Finish                 | Foster brushed                                                  |
| Material               | AISI 304 stainless steel                                        |
| Texture                | Brushed in line                                                 |
| Base                   | 90 cm                                                           |
| Dimensions             | 840x440 mm                                                      |
| Standard fittings      | Fixing hooks, gasket, drain, overflow and siphon, boxed packing |
| Mixer holes            | No standard holes                                               |
| Built-in hole          | View technical data sheet                                       |

| Drainer             | No                                                                                                                                                                                                          |
|---------------------|-------------------------------------------------------------------------------------------------------------------------------------------------------------------------------------------------------------|
| Width               | 84 cm                                                                                                                                                                                                       |
| Bowl dimension      | 800x400mm                                                                                                                                                                                                   |
| Number of bowls     | 1 bowl                                                                                                                                                                                                      |
| Waste fitting       | Drain SPACE 3,5"                                                                                                                                                                                            |
| FEATURES            |                                                                                                                                                                                                             |
| Deep bowls          | This bowls reach an important depth, over 20 cm, thanks to the advanced production technology, that can be offer great capiency and practicity in all the washing operations.                               |
| High thickness      | Imm thick steel. A significant thickness, which guarantees the maximum sturdiness and durability.                                                                                                           |
| Perimetral overflow | The overflow is always a security on the Foster sinks that prevents the overflow of water in case of oversights. The perimeter drain solution improves aesthetics thanks to its square and essential shape. |
| Save space system   | Drain and siphon are designed to leave as much space as possible in the under-sink area, more and more useful today for theseparate waste collection systems.                                               |
| Small radius        | Bowls with squared shapes with a modern design and an increased capacity, for a minimal aesthetics connected with an extreme practicity.                                                                    |
| Space waste fitting | The elegant SPACE steel cap closes the drain and leaves no visible residues collected in the basket below. Space also has a small footprint and allows the optimal use of the under-sink compartment.       |