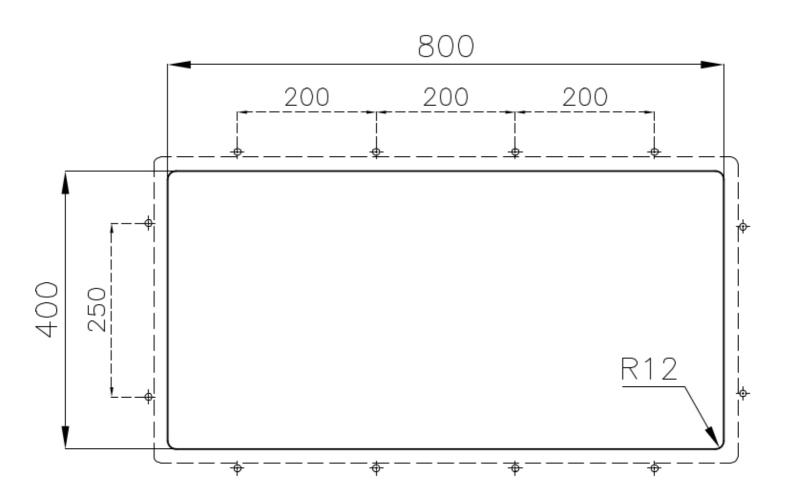

### **DETAILS**

| Edge/Installation Type | Undermount                                                      |
|------------------------|-----------------------------------------------------------------|
| Finish                 | Foster brushed                                                  |
| Material               | AISI 304 stainless steel                                        |
| Texture                | Brushed in line                                                 |
| Base                   | 90 cm                                                           |
| Dimensions             | 840x440 mm                                                      |
| Standard fittings      | Fixing hooks, gasket, drain, overflow and siphon, boxed packing |
| Mixer holes            | No standard holes                                               |
| Built-in hole          | View technical data sheet                                       |

# **TECHNICAL DATA**