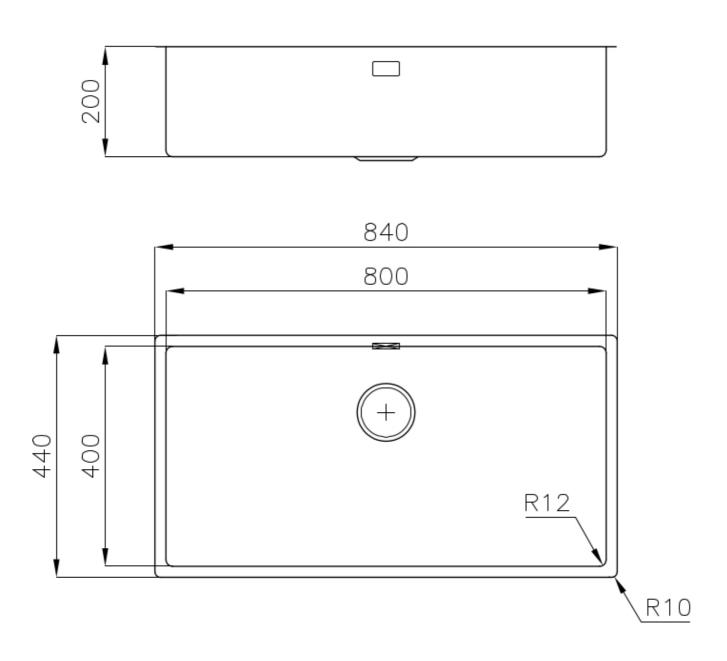

### **DETAILS**

| Edge/Installation Type | Undermount                                                      |
|------------------------|-----------------------------------------------------------------|
| Finish                 | Foster brushed                                                  |
| Material               | AISI 304 stainless steel                                        |
| Texture                | Brushed in line                                                 |
| Base                   | 90 cm                                                           |
| Dimensions             | 840x440 mm                                                      |
| Standard fittings      | Fixing hooks, gasket, drain, overflow and siphon, boxed packing |
| Mixer holes            | No standard holes                                               |
| Built-in hole          | View technical data sheet                                       |

| Drainer             | No                                                                                                                                                                                                          |
|---------------------|-------------------------------------------------------------------------------------------------------------------------------------------------------------------------------------------------------------|
| Width               | 84 cm                                                                                                                                                                                                       |
| Bowl dimension      | 800x400mm                                                                                                                                                                                                   |
| Number of bowls     | 1 bowl                                                                                                                                                                                                      |
| Waste fitting       | Drain SPACE 3,5"                                                                                                                                                                                            |
| FEATURES            |                                                                                                                                                                                                             |
| Deep bowls          | This bowls reach an important depth, over 20 cm, thanks to the advanced production technology, that can be offer great capiency and practicity in all the washing operations.                               |
| High thickness      | Imm thick steel. A significant thickness, which guarantees the maximum sturdiness and durability.                                                                                                           |
| Perimetral overflow | The overflow is always a security on the Foster sinks that prevents the overflow of water in case of oversights. The perimeter drain solution improves aesthetics thanks to its square and essential shape. |
| Save space system   | Drain and siphon are designed to leave as much space as possible in the under-sink area, more and more useful today for theseparate waste collection systems.                                               |
| Small radius        | Bowls with squared shapes with a modern design and an increased capacity, for a minimal aesthetics connected with an extreme practicity.                                                                    |
| Space waste fitting | The elegant SPACE steel cap closes the drain and leaves no visible residues collected in the basket below. Space also has a small footprint and allows the optimal use of the under-sink compartment.       |

# **TECHNICAL DATA**