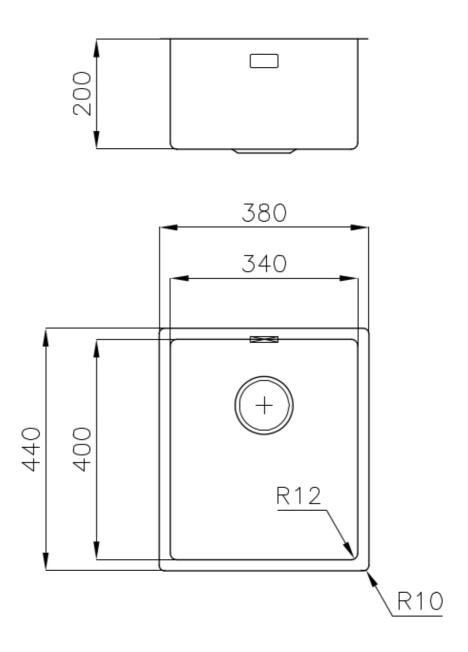

#### **DETAILS**

| Edge/Installation Type | Flush-mount   Top-mount                                         |
|------------------------|-----------------------------------------------------------------|
| Finish                 | Foster brushed                                                  |
| Material               | AISI 304 stainless steel                                        |
| Texture                | Brushed in line                                                 |
| Base                   | 40 cm                                                           |
| Dimensions             | 380x440 mm                                                      |
| Standard fittings      | Fixing hooks, gasket, drain, overflow and siphon, boxed packing |
| Mixer holes            | No standard holes                                               |
| Built-in hole          | View technical data sheet                                       |

| Drainer             | No                                                                                                                                                                                                          |
|---------------------|-------------------------------------------------------------------------------------------------------------------------------------------------------------------------------------------------------------|
| Width               | 38 cm                                                                                                                                                                                                       |
| Bowl dimension      | 340x400mm                                                                                                                                                                                                   |
| Number of bowls     | 1 bowl                                                                                                                                                                                                      |
| Waste fitting       | Drain SPACE 3,5"                                                                                                                                                                                            |
| FEATURES            |                                                                                                                                                                                                             |
| Deep bowls          | This bowls reach an important depth, over 20 cm, thanks to the advanced production technology, that can be offer great capiency and practicity in all the washing operations.                               |
| High thickness      | Imm thick steel. A significant thickness, which guarantees the maximum sturdiness and durability.                                                                                                           |
| Perimetral overflow | The overflow is always a security on the Foster sinks that prevents the overflow of water in case of oversights. The perimeter drain solution improves aesthetics thanks to its square and essential shape. |
| Save space system   | Drain and siphon are designed to leave as much space as possible in the under-sink area, more and more useful today for theseparate waste collection systems.                                               |
| Small radius        | Bowls with squared shapes with a modern design and an increased capacity, for a minimal aesthetics connected with an extreme practicity.                                                                    |
| Space waste fitting | The elegant SPACE steel cap closes the drain and leaves no visible residues collected in the basket below. Space also has a small footprint and allows the optimal use of the under-sink compartment.       |

#### **TECHNICAL DATA**