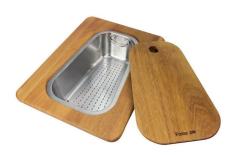

#### **OPTIONAL ACCESSORIES**

Glass chopping board

**HPDE** Chopping board

HPDE Twin chopping board

Iroko-wood chopping board with stainless steel colander

Iroko-wood sliding chopping board

Stainless steel plate rack