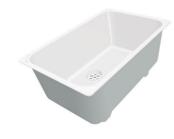

### **Sink S4001**

Kitchen Sinks Code: 3353 050

#### **DETAILS**

| Edge/Installation Type | Flush-mount   Top-mount                                         |
|------------------------|-----------------------------------------------------------------|
| Finish                 | Foster brushed                                                  |
| Material               | AISI 304 stainless steel                                        |
| Texture                | Brushed in line                                                 |
| Base                   | 40 cm                                                           |
| Dimensions             | 380x440 mm                                                      |
| Standard fittings      | Fixing hooks, gasket, drain, overflow and siphon, boxed packing |
| Mixer holes            | No standard holes                                               |
| Built-in hole          | View technical data sheet                                       |

| Drainer             | No                                                                                                                                                                                                          |
|---------------------|-------------------------------------------------------------------------------------------------------------------------------------------------------------------------------------------------------------|
| Width               | 38 cm                                                                                                                                                                                                       |
| Bowl dimension      | 340x400mm                                                                                                                                                                                                   |
| Number of bowls     | 1 bowl                                                                                                                                                                                                      |
| Waste fitting       | Drain SPACE 3,5"                                                                                                                                                                                            |
| FEATURES            |                                                                                                                                                                                                             |
| Deep bowls          | This bowls reach an important depth, over 20 cm, thanks to the advanced production technology, that can be offer great capiency and practicity in all the washing operations.                               |
| High thickness      | Imm thick steel. A significant thickness, which guarantees the maximum sturdiness and durability.                                                                                                           |
| Perimetral overflow | The overflow is always a security on the Foster sinks that prevents the overflow of water in case of oversights. The perimeter drain solution improves aesthetics thanks to its square and essential shape. |
| Save space system   | Drain and siphon are designed to leave as much space as possible in the under-sink area, more and more useful today for theseparate waste collection systems.                                               |
| Small radius        | Bowls with squared shapes with a modern design and an increased capacity, for a minimal aesthetics connected with an extreme practicity.                                                                    |
| Space waste fitting | The elegant SPACE steel cap closes the drain and leaves no visible residues collected in the basket below. Space also has a small footprint and allows the optimal use of the under-sink compartment.       |