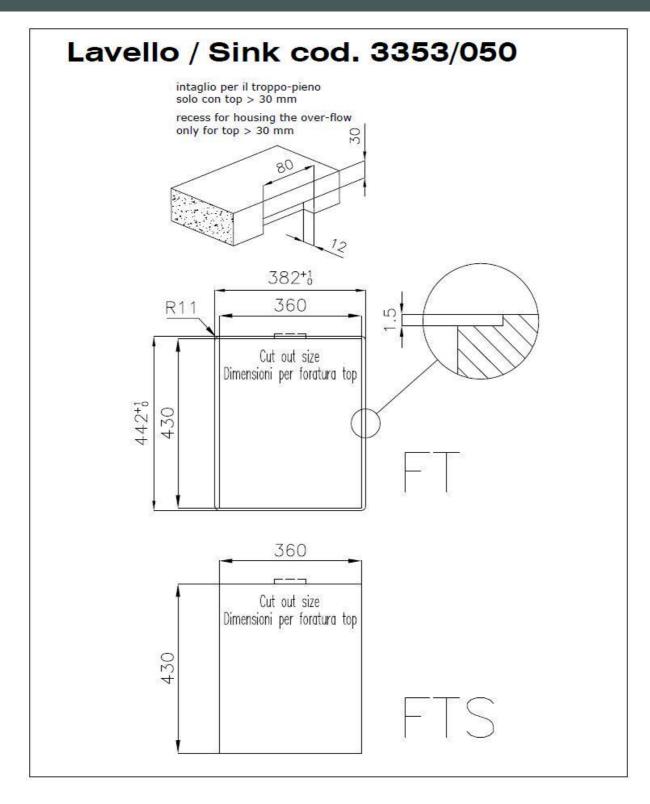

#### **DETAILS**

| Edge/Installation Type | Flush-mount   Top-mount                                         |
|------------------------|-----------------------------------------------------------------|
| Finish                 | Foster brushed                                                  |
| Material               | AISI 304 stainless steel                                        |
| Texture                | Brushed in line                                                 |
| Base                   | 40 cm                                                           |
| Dimensions             | 380x440 mm                                                      |
| Standard fittings      | Fixing hooks, gasket, drain, overflow and siphon, boxed packing |
| Mixer holes            | No standard holes                                               |
| Built-in hole          | View technical data sheet                                       |

#### **TECHNICAL DATA**