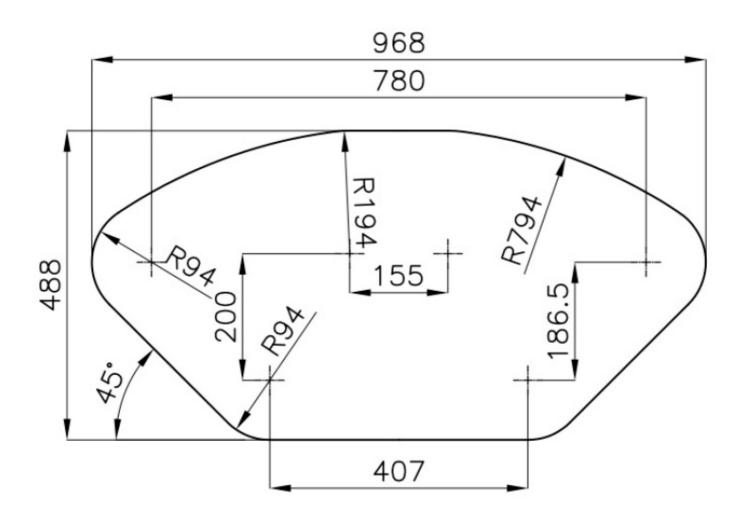

#### **DETAILS**

| Material               | AISI 304 stainless steel                                                                  |
|------------------------|-------------------------------------------------------------------------------------------|
| Texture                | Foster brushed                                                                            |
| Base                   | 80 cm                                                                                     |
| Edge/Installation Type | Flat Edge                                                                                 |
| Dimensions             | 988x508 mm                                                                                |
| Standard fittings      | Fixing hooks, gasket, drain, overflow and siphon, boxed packing                           |
| Mixer holes            | 1 standard hole                                                                           |
| Built-in hole          | View technical data sheet (for all Flush-mount / Top-mount models and Under-mount models) |
| Drainer                | Yes                                                                                       |

| Width                     | 99 cm                                                                                                                                                                                                                    |
|---------------------------|--------------------------------------------------------------------------------------------------------------------------------------------------------------------------------------------------------------------------|
| Bowl dimension            | 504x400mm                                                                                                                                                                                                                |
| Number of bowls           | 1 bowl                                                                                                                                                                                                                   |
| Waste fitting             | 3,5" drain                                                                                                                                                                                                               |
| FEATURES                  |                                                                                                                                                                                                                          |
| Added value               | Foster uses steel thicknesses higher than those used on average by other manufacturers. This is how, thanks to our long experience, we know how to make sinks of superior quality and with a better resistance to aging. |
| Basket 3,5" waste fitting | The drain is equipped with a large 3.5" drain, with the practical basket cap that prevents the discharge of solid parts.                                                                                                 |