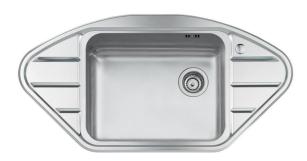

## Sink Diamant 3321 060

Kitchen Sinks Code: 3321 060

#### **DETAILS**

| Material               | AISI 304 stainless steel                                                                  |
|------------------------|-------------------------------------------------------------------------------------------|
| Texture                | Foster brushed                                                                            |
| Base                   | 80 cm                                                                                     |
| Edge/Installation Type | Flat Edge                                                                                 |
| Dimensions             | 988x508 mm                                                                                |
| Standard fittings      | Fixing hooks, gasket, drain, overflow and siphon, boxed packing                           |
| Mixer holes            | 1 standard hole                                                                           |
| Built-in hole          | View technical data sheet (for all Flush-mount / Top-mount models and Under-mount models) |
| Drainer                | Yes                                                                                       |