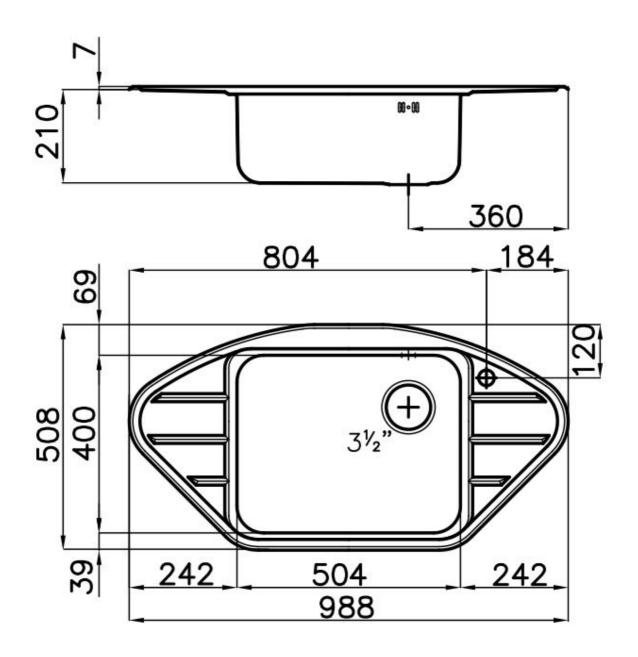

#### **DETAILS**

| Material               | AISI 304 stainless steel                                                                  |
|------------------------|-------------------------------------------------------------------------------------------|
| Texture                | Foster brushed                                                                            |
| Base                   | 80 cm                                                                                     |
| Edge/Installation Type | Flat Edge                                                                                 |
| Dimensions             | 988x508 mm                                                                                |
| Standard fittings      | Fixing hooks, gasket, drain, overflow and siphon, boxed packing                           |
| Mixer holes            | 1 standard hole                                                                           |
| Built-in hole          | View technical data sheet (for all Flush-mount / Top-mount models and Under-mount models) |
| Drainer                | Yes                                                                                       |

| Width                     | 99 cm                                                                                                                                                                                                                    |
|---------------------------|--------------------------------------------------------------------------------------------------------------------------------------------------------------------------------------------------------------------------|
| Bowl dimension            | 504x400mm                                                                                                                                                                                                                |
| Number of bowls           | 1 bowl                                                                                                                                                                                                                   |
| Waste fitting             | 3,5" drain                                                                                                                                                                                                               |
| FEATURES                  |                                                                                                                                                                                                                          |
| Added value               | Foster uses steel thicknesses higher than those used on average by other manufacturers. This is how, thanks to our long experience, we know how to make sinks of superior quality and with a better resistance to aging. |
| Basket 3,5" waste fitting | The drain is equipped with a large 3.5" drain, with the practical basket cap that prevents the discharge of solid parts.                                                                                                 |

This bowls reach an important depth, over 20 cm, thanks to the advanced production

technology, that can be offer great capiency and practicity in all the washing operations.

#### **TECHNICAL DATA**

Deep bowls