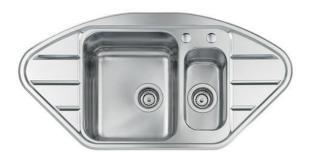

## **Sink Diamant**

Kitchen Sinks Code: 3312 062

#### **DETAILS**

| Edge/Installation Type | Flat Edge                                                       |
|------------------------|-----------------------------------------------------------------|
| Material               | AISI 304 stainless steel                                        |
| Texture                | Foster brushed                                                  |
| Base                   | 60 cm                                                           |
| Dimensions             | 988x508 mm                                                      |
| Standard fittings      | Fixing hooks, gasket, drain, overflow and siphon, boxed packing |
| Mixer holes            | 2 standard holes                                                |
| Built-in hole          | View technical data sheet                                       |
| Drainer                | Yes                                                             |

| Width                     | 99 cm                                                                                                                                                                                                                    |
|---------------------------|--------------------------------------------------------------------------------------------------------------------------------------------------------------------------------------------------------------------------|
| Bowl dimension            | 340x400 + 150x300mm                                                                                                                                                                                                      |
| Number of bowls           | 2 bowls                                                                                                                                                                                                                  |
| Waste fitting             | Drain with automatic PR control                                                                                                                                                                                          |
| FEATURES                  |                                                                                                                                                                                                                          |
| Added value               | Foster uses steel thicknesses higher than those used on average by other manufacturers. This is how, thanks to our long experience, we know how to make sinks of superior quality and with a better resistance to aging. |
| Automatic waste fitting   | The waste-fitting with round remote knob is supplied; a practical accessory which makes it unnecessary to get wet in order to drain the water from the bowl.                                                             |
| Basket 3,5" waste fitting | The drain is equipped with a large 3.5" drain, with the practical basket cap that prevents the discharge of solid parts.                                                                                                 |
| Double mixer hole         | The large tap counter is already fitted with a series of 2 tap holes. In the second hole it is possible to install the remote control of the automatic drain or, alternatively, a practical soap dispenser.              |