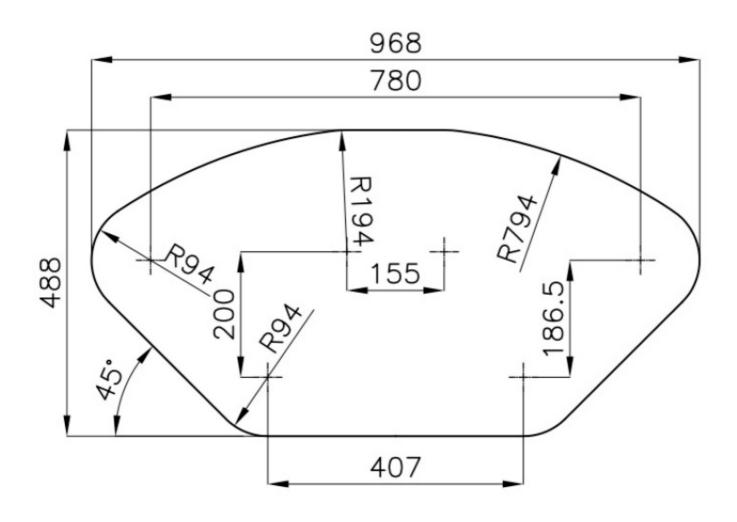

#### **DETAILS**

| Edge/Installation Type | Flat Edge                                                       |
|------------------------|-----------------------------------------------------------------|
| Material               | AISI 304 stainless steel                                        |
| Texture                | Foster brushed                                                  |
| Base                   | 60 cm                                                           |
| Dimensions             | 988x508 mm                                                      |
| Standard fittings      | Fixing hooks, gasket, drain, overflow and siphon, boxed packing |
| Mixer holes            | 2 standard holes                                                |
| Built-in hole          | View technical data sheet                                       |
| Drainer                | Yes                                                             |

#### **TECHNICAL DATA**