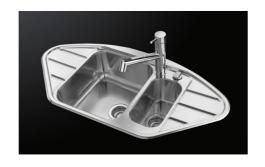

## **Sink Diamant**

Kitchen Sinks Code: 3312 062

#### **DETAILS**

| Edge/Installation Type | Flat Edge                                                       |
|------------------------|-----------------------------------------------------------------|
| Material               | AISI 304 stainless steel                                        |
| Texture                | Foster brushed                                                  |
| Base                   | 60 cm                                                           |
| Dimensions             | 988x508 mm                                                      |
| Standard fittings      | Fixing hooks, gasket, drain, overflow and siphon, boxed packing |
| Mixer holes            | 2 standard holes                                                |
| Built-in hole          | View technical data sheet                                       |
| Drainer                | Yes                                                             |

| Width                     | 99 cm                                                                                                                                                                                                                    |
|---------------------------|--------------------------------------------------------------------------------------------------------------------------------------------------------------------------------------------------------------------------|
| Bowl dimension            | 340x400 + 150x300mm                                                                                                                                                                                                      |
| Number of bowls           | 2 bowls                                                                                                                                                                                                                  |
| Waste fitting             | Drain with automatic PR control                                                                                                                                                                                          |
| FEATURES                  |                                                                                                                                                                                                                          |
| Added value               | Foster uses steel thicknesses higher than those used on average by other manufacturers. This is how, thanks to our long experience, we know how to make sinks of superior quality and with a better resistance to aging. |
| Automatic waste fitting   | The waste-fitting with round remote knob is supplied; a practical accessory which makes it unnecessary to get wet in order to drain the water from the bowl.                                                             |
| Basket 3,5" waste fitting | The drain is equipped with a large 3.5" drain, with the practical basket cap that prevents the discharge of solid parts.                                                                                                 |
| Double mixer hole         | The large tap counter is already fitted with a series of 2 tap holes. In the second hole it is possible to install the remote control of the automatic drain or, alternatively, a practical soap dispenser.              |