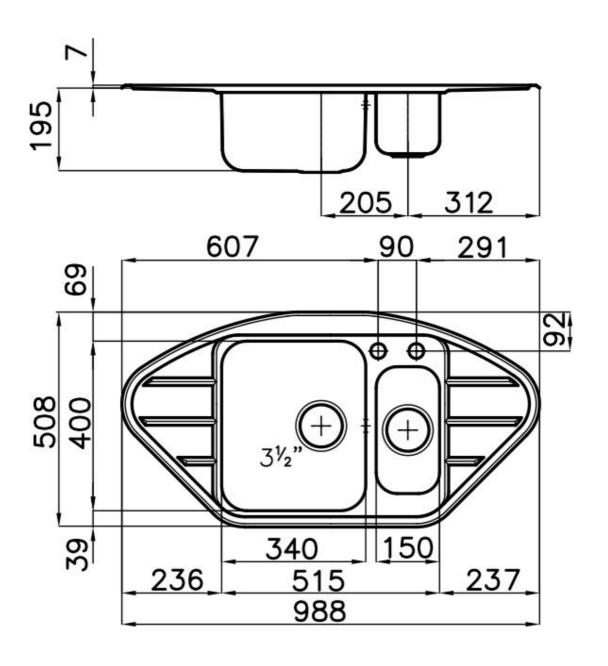

#### **DETAILS**

| Edge/Installation Type | Flat Edge                                                       |
|------------------------|-----------------------------------------------------------------|
| Material               | AISI 304 stainless steel                                        |
| Texture                | Foster brushed                                                  |
| Base                   | 60 cm                                                           |
| Dimensions             | 988x508 mm                                                      |
| Standard fittings      | Fixing hooks, gasket, drain, overflow and siphon, boxed packing |
| Mixer holes            | 2 standard holes                                                |
| Built-in hole          | View technical data sheet                                       |
| Drainer                | Yes                                                             |

| Width                     | 99 cm                                                                                                                                                                                                                    |
|---------------------------|--------------------------------------------------------------------------------------------------------------------------------------------------------------------------------------------------------------------------|
| Bowl dimension            | 340x400 + 150x300mm                                                                                                                                                                                                      |
| Number of bowls           | 2 bowls                                                                                                                                                                                                                  |
| Waste fitting             | Drain with automatic PR control                                                                                                                                                                                          |
| FEATURES                  |                                                                                                                                                                                                                          |
| Added value               | Foster uses steel thicknesses higher than those used on average by other manufacturers. This is how, thanks to our long experience, we know how to make sinks of superior quality and with a better resistance to aging. |
| Automatic waste fitting   | The waste-fitting with round remote knob is supplied; a practical accessory which makes it unnecessary to get wet in order to drain the water from the bowl.                                                             |
| Basket 3,5" waste fitting | The drain is equipped with a large 3.5" drain, with the practical basket cap that prevents the discharge of solid parts.                                                                                                 |
| Double mixer hole         | The large tap counter is already fitted with a series of 2 tap holes. In the second hole it is possible to install the remote control of the automatic drain or, alternatively, a practical soap dispenser.              |

#### **TECHNICAL DATA**