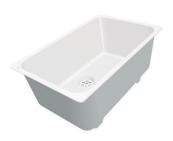

| Drainer                   | Yes                                                                                                                                                                                                                                                    |
|---------------------------|--------------------------------------------------------------------------------------------------------------------------------------------------------------------------------------------------------------------------------------------------------|
| Width                     | 83 cm                                                                                                                                                                                                                                                  |
| Bowl dimension            | 340x400 + 233x335mm                                                                                                                                                                                                                                    |
| Number of bowls           | 2 bowls                                                                                                                                                                                                                                                |
| Waste fitting             | 3.5 "+ 1.25" drain on drainer                                                                                                                                                                                                                          |
| FEATURES                  |                                                                                                                                                                                                                                                        |
| 2nd/3rd hole availaible   | The sink can be customized with the execution on request of additional holes, usable for double-hole mixers, for remote controlled drains or for the installation of soap dispensers. The positions are marked on the drawings with dotted line holes. |
| Basket 3,5" waste fitting | The drain is equipped with a large 3.5" drain, with the practical basket cap that prevents the discharge of solid parts.                                                                                                                               |
| Deep bowls                | This bowls reach an important depth, over 20 cm, thanks to the advanced production technology, that can be offer great capiency and practicity in all the washing operations.                                                                          |