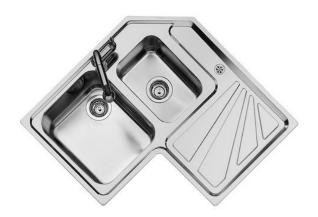

### **Sink Angolare**

Kitchen Sinks Code: 3308 060

| Drainer                   | Yes                                                                                                                                                                                                                                                    |
|---------------------------|--------------------------------------------------------------------------------------------------------------------------------------------------------------------------------------------------------------------------------------------------------|
| Width                     | 83 cm                                                                                                                                                                                                                                                  |
| Bowl dimension            | 340x400 + 233x335mm                                                                                                                                                                                                                                    |
| Number of bowls           | 2 bowls                                                                                                                                                                                                                                                |
| Waste fitting             | 3.5 "+ 1.25" drain on drainer                                                                                                                                                                                                                          |
| FEATURES                  |                                                                                                                                                                                                                                                        |
| 2nd/3rd hole availaible   | The sink can be customized with the execution on request of additional holes, usable for double-hole mixers, for remote controlled drains or for the installation of soap dispensers. The positions are marked on the drawings with dotted line holes. |
| Basket 3,5" waste fitting | The drain is equipped with a large 3.5" drain, with the practical basket cap that prevents the discharge of solid parts.                                                                                                                               |
| Deep bowls                | This bowls reach an important depth, over 20 cm, thanks to the advanced production technology, that can be offer great capiency and practicity in all the washing operations.                                                                          |