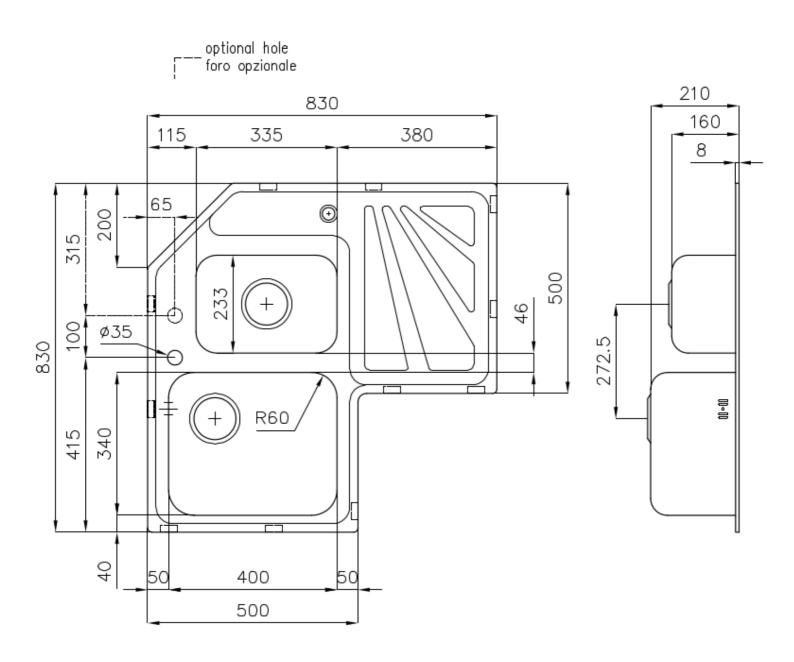

#### **DETAILS**

| Edge/Installation Type | Standard (8 mm Edge)                                                                      |
|------------------------|-------------------------------------------------------------------------------------------|
| Finish                 | Foster brushed                                                                            |
| Material               | AISI 304 stainless steel                                                                  |
| Texture                | Foster brushed                                                                            |
| Base                   | 90 cm                                                                                     |
| Dimensions             | 830x830 mm                                                                                |
| Standard fittings      | Fixing hooks, gasket, drain, overflow and siphon, boxed packing                           |
| Mixer holes            | 1 standard hole - 2nd hole on request                                                     |
| Built-in hole          | View technical data sheet (for all Flush-mount / Top-mount models and Under-mount models) |

| Drainer                   | Yes                                                                                                                                                                                                                                                    |
|---------------------------|--------------------------------------------------------------------------------------------------------------------------------------------------------------------------------------------------------------------------------------------------------|
| Width                     | 83 cm                                                                                                                                                                                                                                                  |
| Bowl dimension            | 340x400 + 233x335mm                                                                                                                                                                                                                                    |
| Number of bowls           | 2 bowls                                                                                                                                                                                                                                                |
| Waste fitting             | 3.5 "+ 1.25" drain on drainer                                                                                                                                                                                                                          |
| FEATURES                  |                                                                                                                                                                                                                                                        |
| 2nd/3rd hole availaible   | The sink can be customized with the execution on request of additional holes, usable for double-hole mixers, for remote controlled drains or for the installation of soap dispensers. The positions are marked on the drawings with dotted line holes. |
| Basket 3,5" waste fitting | The drain is equipped with a large 3.5" drain, with the practical basket cap that prevents the discharge of solid parts.                                                                                                                               |
| Deep bowls                | This bowls reach an important depth, over 20 cm, thanks to the advanced production technology, that can be offer great capiency and practicity in all the washing operations.                                                                          |

### **TECHNICAL DATA**