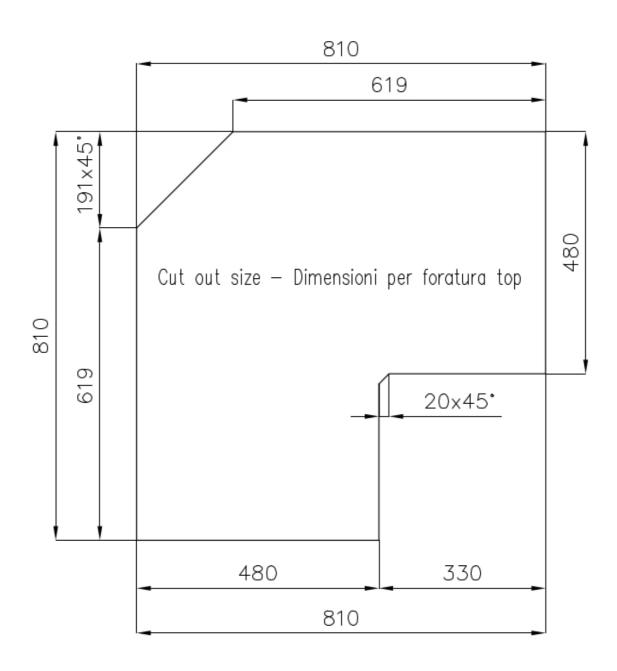

#### **DETAILS**

| Edge/Installation Type | Standard (8 mm Edge)                                                                      |
|------------------------|-------------------------------------------------------------------------------------------|
| Finish                 | Foster brushed                                                                            |
| Material               | AISI 304 stainless steel                                                                  |
| Texture                | Foster brushed                                                                            |
| Base                   | 90 cm                                                                                     |
| Dimensions             | 830x830 mm                                                                                |
| Standard fittings      | Fixing hooks, gasket, drain, overflow and siphon, boxed packing                           |
| Mixer holes            | 1 standard hole - 2nd hole on request                                                     |
| Built-in hole          | View technical data sheet (for all Flush-mount / Top-mount models and Under-mount models) |

### **TECHNICAL DATA**