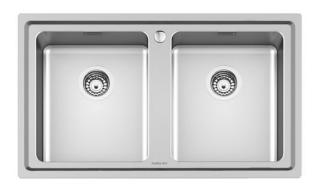

## **Sink Evo**

Kitchen Sinks Code: 3274 050

#### **DETAILS**

| Edge/Installation Type | Standard (8 mm Edge)                                            |
|------------------------|-----------------------------------------------------------------|
| Finish                 | Foster brushed                                                  |
| Material               | AISI 304 stainless steel                                        |
| Texture                | Foster brushed                                                  |
| Base                   | 80-90 cm                                                        |
| Dimensions             | 860x500 mm                                                      |
| Standard fittings      | Fixing hooks, gasket, drain, overflow and siphon, boxed packing |
| Mixer holes            | 1 standard hole                                                 |
| Built-in hole          | 840x480 mm                                                      |

| Drainer                   | Yes                                                                                                                                                                                                                                                    |
|---------------------------|--------------------------------------------------------------------------------------------------------------------------------------------------------------------------------------------------------------------------------------------------------|
| Width                     | 86 cm                                                                                                                                                                                                                                                  |
| Bowl dimension            | 340x400 mm - Thickness: 1 mm                                                                                                                                                                                                                           |
| Number of bowls           | 2 bowls                                                                                                                                                                                                                                                |
| Waste fitting             | 3,5" drain                                                                                                                                                                                                                                             |
| FEATURES                  |                                                                                                                                                                                                                                                        |
| 2nd/3rd hole availaible   | The sink can be customized with the execution on request of additional holes, usable for double-hole mixers, for remote controlled drains or for the installation of soap dispensers. The positions are marked on the drawings with dotted line holes. |
| Basket 3,5" waste fitting | The drain is equipped with a large 3.5" drain, with the practical basket cap that prevents the discharge of solid parts.                                                                                                                               |
| Deep bowls                | This bowls reach an important depth, over 20 cm, thanks to the advanced production technology, that can be offer great capiency and practicity in all the washing operations.                                                                          |
| Perimetral overflow       | The overflow is always a security on the Foster sinks that prevents the overflow of water in case of oversights. The perimeter drain solution improves aesthetics thanks to its square and essential shape.                                            |
| Small radius              | Bowls with squared shapes with a modern design and an increased capacity, for a minimal aesthetics connected with an extreme practicity.                                                                                                               |