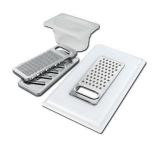

# Foster ==

Graters kit with ring-holder and food collection tray

Iroko-wood chopping board

Iroko-wood sliding chopping board

Stainless steel basket

Stainless steel plate rack