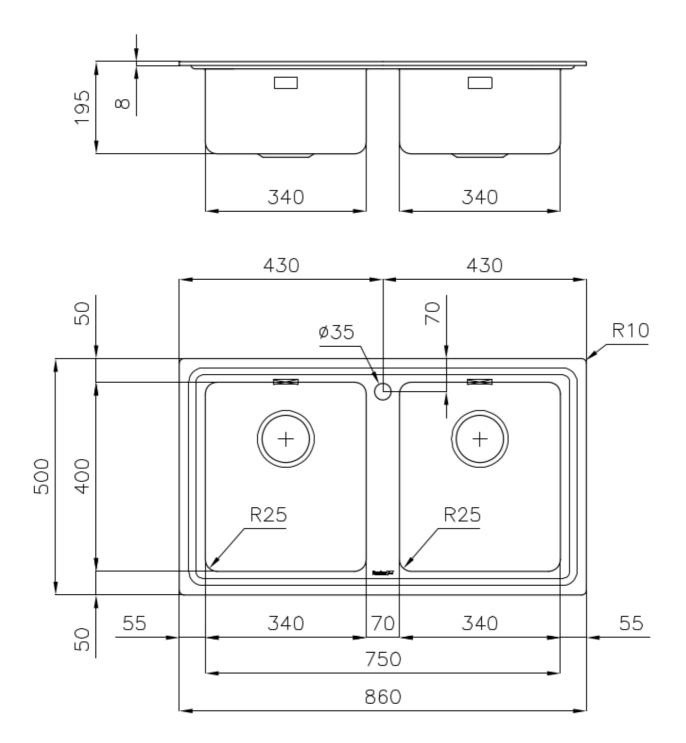

#### **DETAILS**

| Edge/Installation Type | Standard (8 mm Edge)                                            |
|------------------------|-----------------------------------------------------------------|
| Finish                 | Foster brushed                                                  |
| Material               | AISI 304 stainless steel                                        |
| Texture                | Foster brushed                                                  |
| Base                   | 80-90 cm                                                        |
| Dimensions             | 860x500 mm                                                      |
| Standard fittings      | Fixing hooks, gasket, drain, overflow and siphon, boxed packing |
| Mixer holes            | 1 standard hole                                                 |
| Built-in hole          | 840x480 mm                                                      |

| Drainer                   | Yes                                                                                                                                                                                                                                                    |
|---------------------------|--------------------------------------------------------------------------------------------------------------------------------------------------------------------------------------------------------------------------------------------------------|
| Width                     | 86 cm                                                                                                                                                                                                                                                  |
| Bowl dimension            | 340x400 mm - Thickness: 1 mm                                                                                                                                                                                                                           |
| Number of bowls           | 2 bowls                                                                                                                                                                                                                                                |
| Waste fitting             | 3,5" drain                                                                                                                                                                                                                                             |
| FEATURES                  |                                                                                                                                                                                                                                                        |
| 2nd/3rd hole availaible   | The sink can be customized with the execution on request of additional holes, usable for double-hole mixers, for remote controlled drains or for the installation of soap dispensers. The positions are marked on the drawings with dotted line holes. |
| Basket 3,5" waste fitting | The drain is equipped with a large 3.5" drain, with the practical basket cap that prevents the discharge of solid parts.                                                                                                                               |
| Deep bowls                | This bowls reach an important depth, over 20 cm, thanks to the advanced production technology, that can be offer great capiency and practicity in all the washing operations.                                                                          |
| Perimetral overflow       | The overflow is always a security on the Foster sinks that prevents the overflow of water in case of oversights. The perimeter drain solution improves aesthetics thanks to its square and essential shape.                                            |
| Small radius              | Bowls with squared shapes with a modern design and an increased capacity, for a minimal aesthetics connected with an extreme practicity.                                                                                                               |

#### **TECHNICAL DATA**