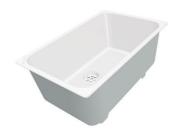

a security on the Foster sinks that prevents the overflow of water in case of oversights. The perimeter drain solution improves aesthetics thanks to its square and essential shape.                                            |
| Small radius              | Bowls with squared shapes with a modern design and an increased capacity, for a minimal aesthetics connected with an extreme practicity.                                                                                                               |



#### **TECHNICAL DATA**





#### **GALLERY**



### **OPTIONAL ACCESSORIES**



Glass chopping board



Iroko-wood chopping board with stainless steel colander



**HPDE** Chopping board



Iroko-wood sliding chopping board





Iroko-wood twin chopping board



Stainless steel plate rack



White bowl



Glass chopping board

# Foster ==



Graters kit with ring-holder and food collection tray



Iroko-wood chopping board



Iroko-wood sliding chopping board



Stainless steel basket



Stainless steel plate rack

#### **WARNING:**

The accessories 8159101, 8100303,8151000 are only usable in combination with 8644101

#### **RECOMMENDED PAIRINGS**



Mixer Tap 1/2 Circle



Mixer Tap Gamma



#### **OPTIONAL AUTOMATIC WASTE FITTINGS**



Automatic waste fitting



Space automatic waste fitting



Space automatic waste fitting



Space Light automatic waste fitting



Space Milano automatic waste fitting



Space Push automatic waste fitting