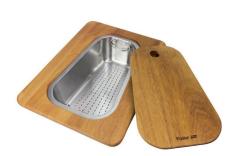

### **OPTIONAL ACCESSORIES**

Glass chopping board

Iroko-wood chopping board with stainless steel colander

**HPDE** Chopping board

Iroko-wood sliding chopping board

Iroko-wood twin chopping board

Stainless steel plate rack