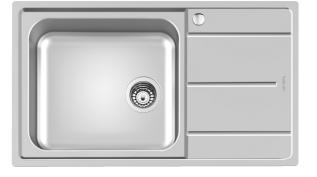

#### Kitchen Sinks

Code: 3218 00x

Code: 3218 001 DX (Sink on the right) Code: 3218 002 SX (Sink on the left)

#### DETAILS

| Finish                 | Foster brushed                                                  |
|------------------------|-----------------------------------------------------------------|
| Material               | AISI 304 stainless steel                                        |
| Texture                | Foster brushed                                                  |
| Base                   | 60 cm                                                           |
| Edge/Installation Type | Standard (8 mm Edge)                                            |
| Dimensions             | 860x500 mm                                                      |
| Standard fittings      | Fixing hooks, gasket, drain, overflow and siphon, boxed packing |
| Mixer holes            | 1 standard hole - 2nd hole on request                           |
| Built-in hole          | 840x480 mm                                                      |

| Drainer                   | Yes                                                                                                                      |
|---------------------------|--------------------------------------------------------------------------------------------------------------------------|
| Width                     | 86 cm                                                                                                                    |
| Bowl dimension            | 450x400 mm                                                                                                               |
| Number of bowls           | 1 bowl                                                                                                                   |
| Waste fitting             | 3,5" drain                                                                                                               |
| FEATURES                  |                                                                                                                          |
| Basket 3,5" waste fitting | The drain is equipped with a large 3.5" drain, with the practical basket cap that prevents the discharge of solid parts. |