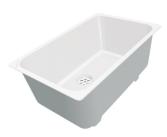

#### DETAILS

| Finish                 | Foster brushed                                                  |
|------------------------|-----------------------------------------------------------------|
| Material               | AISI 304 stainless steel                                        |
| Texture                | Foster brushed                                                  |
| Base                   | 60 cm                                                           |
| Edge/Installation Type | Standard (8 mm Edge)                                            |
| Dimensions             | 860x500 mm                                                      |
| Standard fittings      | Fixing hooks, gasket, drain, overflow and siphon, boxed packing |
| Mixer holes            | 1 standard hole - 2nd hole on request                           |
| Built-in hole          | 840x480 mm                                                      |

| Drainer                   | Yes                                                                                                                      |
|---------------------------|--------------------------------------------------------------------------------------------------------------------------|
| Width                     | 86 cm                                                                                                                    |
| Bowl dimension            | 450x400 mm                                                                                                               |
| Number of bowls           | 1 bowl                                                                                                                   |
| Waste fitting             | 3,5" drain                                                                                                               |
| FEATURES                  |                                                                                                                          |
| Basket 3,5" waste fitting | The drain is equipped with a large 3.5" drain, with the practical basket cap that prevents the discharge of solid parts. |