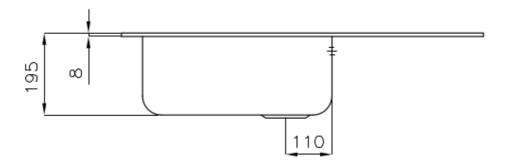

#### DETAILS

| Finish                 | Foster brushed                                                  |
|------------------------|-----------------------------------------------------------------|
| Material               | AISI 304 stainless steel                                        |
| Texture                | Foster brushed                                                  |
| Base                   | 60 cm                                                           |
| Edge/Installation Type | Standard (8 mm Edge)                                            |
| Dimensions             | 860x500 mm                                                      |
| Standard fittings      | Fixing hooks, gasket, drain, overflow and siphon, boxed packing |
| Mixer holes            | 1 standard hole - 2nd hole on request                           |
| Built-in hole          | 840x480 mm                                                      |

| Drainer                   | Yes                                                                                                                      |
|---------------------------|--------------------------------------------------------------------------------------------------------------------------|
| Width                     | 86 cm                                                                                                                    |
| Bowl dimension            | 450x400 mm                                                                                                               |
| Number of bowls           | 1 bowl                                                                                                                   |
| Waste fitting             | 3,5" drain                                                                                                               |
| FEATURES                  |                                                                                                                          |
| Basket 3,5" waste fitting | The drain is equipped with a large 3.5" drain, with the practical basket cap that prevents the discharge of solid parts. |