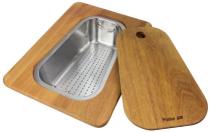

Iroko-wood sliding chopping board 8644 041

Iroko-wood twin chopping board 8644 004

Stainless steel plate rack 8100 303

White bowl 8153 100

Glass chopping board 8633 300

Graters kit with ring-holder and food collection tray 8159 101