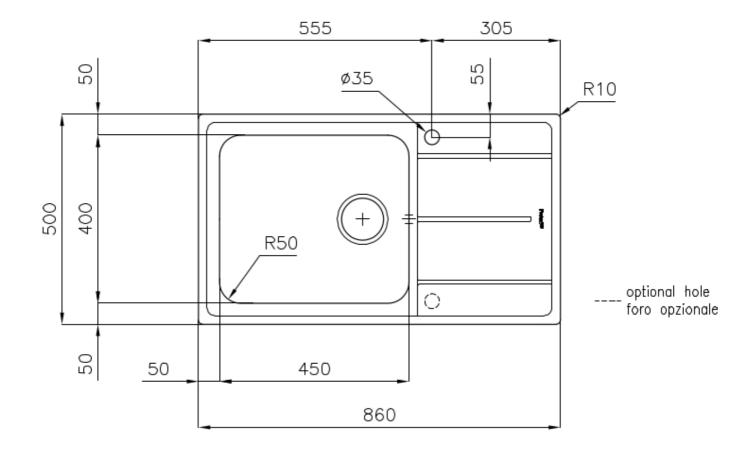

#### DETAILS

| Finish                 | Foster brushed                                                  |
|------------------------|-----------------------------------------------------------------|
| Material               | AISI 304 stainless steel                                        |
| Texture                | Foster brushed                                                  |
| Base                   | 60 cm                                                           |
| Edge/Installation Type | Standard (8 mm Edge)                                            |
| Dimensions             | 860x500 mm                                                      |
| Standard fittings      | Fixing hooks, gasket, drain, overflow and siphon, boxed packing |
| Mixer holes            | 1 standard hole - 2nd hole on request                           |
| Built-in hole          | 840x480 mm                                                      |

| Drainer                   | Yes                                                                                                                      |
|---------------------------|--------------------------------------------------------------------------------------------------------------------------|
| Width                     | 86 cm                                                                                                                    |
| Bowl dimension            | 450x400 mm                                                                                                               |
| Number of bowls           | 1 bowl                                                                                                                   |
| Waste fitting             | 3,5" drain                                                                                                               |
| FEATURES                  |                                                                                                                          |
| Basket 3,5" waste fitting | The drain is equipped with a large 3.5" drain, with the practical basket cap that prevents the discharge of solid parts. |

| 2nd / 3rd hole availaible | The sink can be customized with the execution on request of additional holes, usable for double-hole mixers, for remote controlled drains or for the installation of soap dispensers. The positions are marked on the drawings with dotted line holes. |
|---------------------------|--------------------------------------------------------------------------------------------------------------------------------------------------------------------------------------------------------------------------------------------------------|
| Small radius              | Bowls with squared shapes with a modern design and an increased capacity, for a minimal aesthetics connected with an extreme practicity.                                                                                                               |
| Deep bowls                | This bowls reach an important depth, over 20 cm, thanks to the advanced production technology, that can be offer great capiency and practicity in all the washing operations.                                                                          |