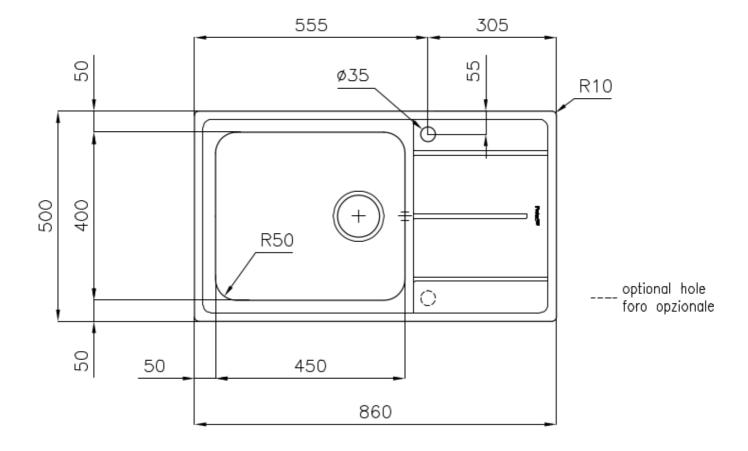

#### **DETAILS**

| Edge/Installation Type | Standard (8 mm Edge)                                            |
|------------------------|-----------------------------------------------------------------|
| Finish                 | Foster brushed                                                  |
| Material               | AISI 304 stainless steel                                        |
| Texture                | Foster brushed                                                  |
| Base                   | 60 cm                                                           |
| Dimensions             | 860x500 mm                                                      |
| Standard fittings      | Fixing hooks, gasket, drain, overflow and siphon, boxed packing |
| Mixer holes            | 1 standard hole - 2nd hole on request                           |
| Built-in hole          | 840x480 mm                                                      |

| Drainer                   | Yes                                                                                                                                                                                                                                                    |
|---------------------------|--------------------------------------------------------------------------------------------------------------------------------------------------------------------------------------------------------------------------------------------------------|
| Width                     | 86 cm                                                                                                                                                                                                                                                  |
| Bowl dimension            | 450x400 mm                                                                                                                                                                                                                                             |
| Number of bowls           | 1 bowl                                                                                                                                                                                                                                                 |
| Waste fitting             | 3,5" drain                                                                                                                                                                                                                                             |
| FEATURES                  |                                                                                                                                                                                                                                                        |
| 2nd / 3rd hole availaible | The sink can be customized with the execution on request of additional holes, usable for double-hole mixers, for remote controlled drains or for the installation of soap dispensers. The positions are marked on the drawings with dotted line holes. |
| Basket 3,5" waste fitting | The drain is equipped with a large 3.5" drain, with the practical basket cap that prevents the discharge of solid parts.                                                                                                                               |
| Deep bowls                | This bowls reach an important depth, over 20 cm, thanks to the advanced production technology, that can be offer great capiency and practicity in all the washing operations.                                                                          |
| Small radius              | Bowls with squared shapes with a modern design and an increased capacity, for a minimal aesthetics connected with an extreme practicity.                                                                                                               |

# **TECHNICAL DATA**