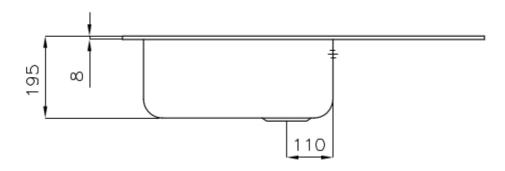

#### **DETAILS**

| Edge/Installation Type | Standard (8 mm Edge)                                            |
|------------------------|-----------------------------------------------------------------|
| Finish                 | Foster brushed                                                  |
| Material               | AISI 304 stainless steel                                        |
| Texture                | Foster brushed                                                  |
| Base                   | 60 cm                                                           |
| Dimensions             | 860x500 mm                                                      |
| Standard fittings      | Fixing hooks, gasket, drain, overflow and siphon, boxed packing |
| Mixer holes            | 1 standard hole - 2nd hole on request                           |
| Built-in hole          | 840x480 mm                                                      |

| Drainer                   | Yes                                                                                                                                                                                                                                                    |
|---------------------------|--------------------------------------------------------------------------------------------------------------------------------------------------------------------------------------------------------------------------------------------------------|
| Width                     | 86 cm                                                                                                                                                                                                                                                  |
| Bowl dimension            | 450x400 mm                                                                                                                                                                                                                                             |
| Number of bowls           | 1 bowl                                                                                                                                                                                                                                                 |
| Waste fitting             | 3,5" drain                                                                                                                                                                                                                                             |
| FEATURES                  |                                                                                                                                                                                                                                                        |
| 2nd / 3rd hole availaible | The sink can be customized with the execution on request of additional holes, usable for double-hole mixers, for remote controlled drains or for the installation of soap dispensers. The positions are marked on the drawings with dotted line holes. |
| Basket 3,5" waste fitting | The drain is equipped with a large 3.5" drain, with the practical basket cap that prevents the discharge of solid parts.                                                                                                                               |
| Deep bowls                | This bowls reach an important depth, over 20 cm, thanks to the advanced production technology, that can be offer great capiency and practicity in all the washing operations.                                                                          |
| Small radius              | Bowls with squared shapes with a modern design and an increased capacity, for a minimal aesthetics connected with an extreme practicity.                                                                                                               |

# **TECHNICAL DATA**