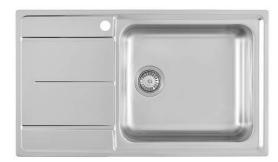

# Sink Evo

Kitchen Sinks Code: 3218 001

#### **DETAILS**

| Edge/Installation Type | Standard (8 mm Edge)                                            |
|------------------------|-----------------------------------------------------------------|
| Finish                 | Foster brushed                                                  |
| Material               | AISI 304 stainless steel                                        |
| Texture                | Foster brushed                                                  |
| Base                   | 60 cm                                                           |
| Dimensions             | 860x500 mm                                                      |
| Standard fittings      | Fixing hooks, gasket, drain, overflow and siphon, boxed packing |
| Mixer holes            | 1 standard hole - 2nd hole on request                           |
| Built-in hole          | 840x480 mm                                                      |

| Drainer                   | Yes                                                                                                                                                                                                                                                    |
|---------------------------|--------------------------------------------------------------------------------------------------------------------------------------------------------------------------------------------------------------------------------------------------------|
| Width                     | 86 cm                                                                                                                                                                                                                                                  |
| Bowl dimension            | 450x400 mm                                                                                                                                                                                                                                             |
| Number of bowls           | 1 bowl                                                                                                                                                                                                                                                 |
| Waste fitting             | 3,5" drain                                                                                                                                                                                                                                             |
| FEATURES                  |                                                                                                                                                                                                                                                        |
| 2nd / 3rd hole availaible | The sink can be customized with the execution on request of additional holes, usable for double-hole mixers, for remote controlled drains or for the installation of soap dispensers. The positions are marked on the drawings with dotted line holes. |
| Basket 3,5" waste fitting | The drain is equipped with a large 3.5" drain, with the practical basket cap that prevents the discharge of solid parts.                                                                                                                               |
| Deep bowls                | This bowls reach an important depth, over 20 cm, thanks to the advanced production technology, that can be offer great capiency and practicity in all the washing operations.                                                                          |
| Small radius              | Bowls with squared shapes with a modern design and an increased capacity, for a minimal aesthetics connected with an extreme practicity.                                                                                                               |