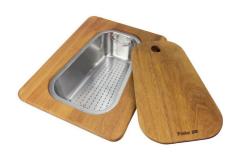

# **OPTIONAL ACCESSORIES**

Cestello inox

HPDE Twin chopping board

Glass chopping board

Iroko-wood chopping board with stainless steel colander

Iroko-wood sliding chopping board

**HPDE** Chopping board

Iroko-wood twin chopping board