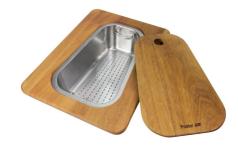

# Foster ==

Cestello inox 8612 000

Glass chopping board 8631 300

HPDE Chopping board 8657 001

HPDE Twin chopping board 8644 101

Iroko-wood chopping board with stainless steel colander 8644 042

Iroko-wood sliding chopping board 8644 041