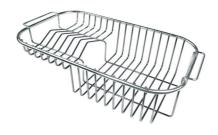

# Foster ==

Cestello inox 8612 000

Glass chopping board 8631 300

HPDE Chopping board 8657 001

HPDE Twin chopping board 8644 101

Iroko-wood chopping board with stainless steel colander 8644 042

Iroko-wood sliding chopping board 8644 041

Stainless steel plate rack 8100 301