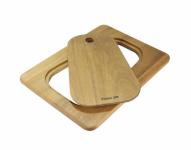

# Foster ==

Cestello inox 8612 000

Glass chopping board 8631 300

HPDE Chopping board 8657 001

HPDE Twin chopping board 8644 101

Iroko-wood chopping board with stainless steel colander 8644 042

Iroko-wood sliding chopping board 8644 041

Iroko-wood twin chopping board 8644 004

Stainless steel plate rack 8100 303

White bowl 8153 100

Glass chopping board 8633 300

Graters kit with ring-holder and food collection tray 8159 101

Iroko-wood chopping board 8646 000