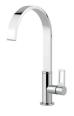

|



## **TECHNICAL DATA**





# **OPTIONAL ACCESSORIES**

# Foster ==



Cestello inox 8612 000



Glass chopping board 8631 300



HPDE Chopping board 8657 001



HPDE Twin chopping board 8644 101



Iroko-wood chopping board with stainless steel colander 8644 042



Iroko-wood sliding chopping board 8644 041



Iroko-wood twin chopping board 8644 004



Stainless steel plate rack 8100 303



White bowl 8153 100



Glass chopping board 8633 300



Graters kit with ring-holder and food collection tray 8159 101



Iroko-wood chopping board 8646 000









Stainless steel plate rack 8100 301

#### **WARNING:**

The accessories 8159101, 8100303,8151000 are only usable in combination with 8644101

### **RECOMMENDED PAIRINGS**







Mixer Tap Gamma 8483 001



# **OPTIONAL AUTOMATIC WASTE FITTINGS**



Automatic waste fitting 8407 113



Space automatic waste fitting 8407 108



Space automatic waste fitting 8407 109



Space Light automatic waste fitting 8407 117



Space Milano automatic waste fitting 8407 115



Space Push automatic waste fitting 8407 116