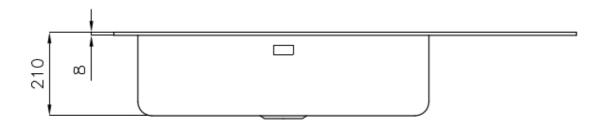

## **DETAILS**

| Finish                 | Foster brushed                                                  |
|------------------------|-----------------------------------------------------------------|
| Material               | AISI 304 stainless steel                                        |
| Texture                | Foster brushed                                                  |
| Base                   | 90 cm                                                           |
| Edge/Installation Type | Standard (8 mm Edge)                                            |
| Dimensions             | 1160x500 mm                                                     |
| Standard fittings      | Fixing hooks, gasket, drain, overflow and siphon, boxed packing |
| Mixer holes            | 1 standard hole - 2nd hole on request                           |
| Built-in hole          | 1140x480 mm                                                     |
|                        |                                                                 |