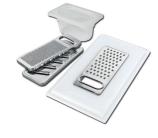

Iroko-wood twin chopping board 8644 004

Stainless steel plate rack 8100 303

White bowl 8153 100

Glass chopping board 8633 300

Graters kit with ring-holder and food collection tray 8159 101

Iroko-wood chopping board 8646 000

#### **WARNING:**

The accessories 8159101, 8100303,8151000 are only usable in combination with 8644101