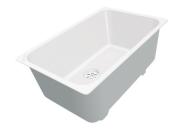

# Sink Evo - 3216 05x

Kitchen Sinks

Code: 3216 05x

Code: 3216 051 DX (Sink on the right) Code: 3216 052 SX (Sink on the left)

## **DETAILS**

| Finish                 | Foster brushed                                                  |
|------------------------|-----------------------------------------------------------------|
| Material               | AISI 304 stainless steel                                        |
| Texture                | Foster brushed                                                  |
| Base                   | 90 cm                                                           |
| Edge/Installation Type | Standard (8 mm Edge)                                            |
| Dimensions             | 1160x500 mm                                                     |
| Standard fittings      | Fixing hooks, gasket, drain, overflow and siphon, boxed packing |
| Mixer holes            | 1 standard hole - 2nd hole on request                           |
| Built-in hole          | 1140x480 mm                                                     |
|                        |                                                                 |

| Drainer                   | Yes                                                                                                                                                                                                                                                    |
|---------------------------|--------------------------------------------------------------------------------------------------------------------------------------------------------------------------------------------------------------------------------------------------------|
| Width                     | 116 cm                                                                                                                                                                                                                                                 |
| Bowl dimension            | 730x400 mm - Thickness: 1 mm                                                                                                                                                                                                                           |
| Number of bowls           | 1 bowl                                                                                                                                                                                                                                                 |
| Waste fitting             | 3,5" drain                                                                                                                                                                                                                                             |
| FEATURES                  |                                                                                                                                                                                                                                                        |
| Basket 3,5" waste fitting | The drain is equipped with a large 3.5" drain, with the practical basket cap that prevents the discharge of solid parts.                                                                                                                               |
| 2nd / 3rd hole availaible | The sink can be customized with the execution on request of additional holes, usable for double-hole mixers, for remote controlled drains or for the installation of soap dispensers. The positions are marked on the drawings with dotted line holes. |
| Perimetral overflow       | The overflow is always a security on the Foster sinks that prevents the overflow of water in case of oversights. The perimeter drain solution improves aesthetics thanks to its square and essential shape.                                            |
| Small radius              | Bowls with squared shapes with a modern design and an increased capacity, for a minimal aesthetics connected with an extreme practicity.                                                                                                               |
| Deep bowls                | This bowls reach an important depth, over 20 cm, thanks to the advanced production technology, that can be offer great capiency and practicity in all the washing operations.                                                                          |