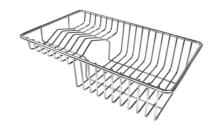

Iroko-wood twin chopping board 8644 004

Stainless steel plate rack 8100 303

White bowl 8153 100

Glass chopping board 8633 300

Graters kit with ring-holder and food collection tray 8159 101

Iroko-wood chopping board 8646 000

Stainless steel plate rack 8100 301