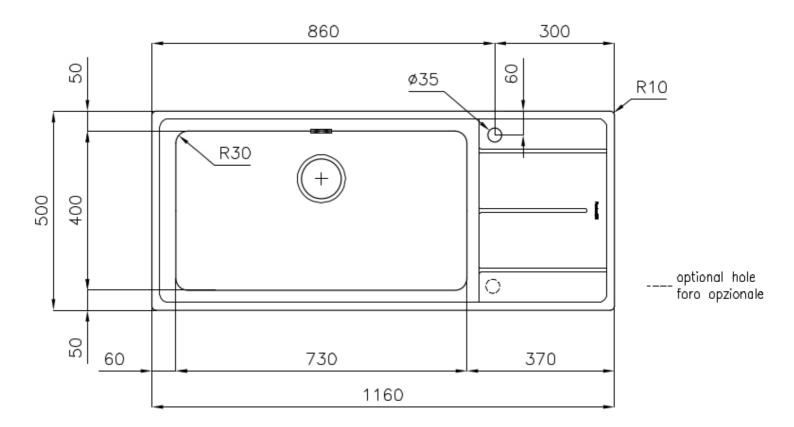

## **DETAILS**

| Finish                 | Foster brushed                                                  |
|------------------------|-----------------------------------------------------------------|
| Material               | AISI 304 stainless steel                                        |
| Texture                | Foster brushed                                                  |
| Base                   | 90 cm                                                           |
| Edge/Installation Type | Standard (8 mm Edge)                                            |
| Dimensions             | 1160x500 mm                                                     |
| Standard fittings      | Fixing hooks, gasket, drain, overflow and siphon, boxed packing |
| Mixer holes            | 1 standard hole - 2nd hole on request                           |
| Built-in hole          | 1140x480 mm                                                     |
|                        |                                                                 |

| Drainer                   | Yes                                                                                                                                                                                                                                                    |
|---------------------------|--------------------------------------------------------------------------------------------------------------------------------------------------------------------------------------------------------------------------------------------------------|
| Width                     | 116 cm                                                                                                                                                                                                                                                 |
| Bowl dimension            | 730x400 mm - Thickness: 1 mm                                                                                                                                                                                                                           |
| Number of bowls           | 1 bowl                                                                                                                                                                                                                                                 |
| Waste fitting             | 3,5" drain                                                                                                                                                                                                                                             |
| FEATURES                  |                                                                                                                                                                                                                                                        |
| Basket 3,5" waste fitting | The drain is equipped with a large 3.5" drain, with the practical basket cap that prevents the discharge of solid parts.                                                                                                                               |
| 2nd / 3rd hole availaible | The sink can be customized with the execution on request of additional holes, usable for double-hole mixers, for remote controlled drains or for the installation of soap dispensers. The positions are marked on the drawings with dotted line holes. |
| Perimetral overflow       | The overflow is always a security on the Foster sinks that prevents the overflow of water in case of oversights. The perimeter drain solution improves aesthetics thanks to its square and essential shape.                                            |
| Small radius              | Bowls with squared shapes with a modern design and an increased capacity, for a minimal aesthetics connected with an extreme practicity.                                                                                                               |
| Deep bowls                | This bowls reach an important depth, over 20 cm, thanks to the advanced production technology, that can be offer great capiency and practicity in all the washing operations.                                                                          |