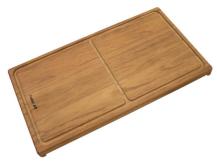

# Foster ==

Cestello inox 8612 000

Glass chopping board 8631 300

HPDE Chopping board 8657 001

HPDE Twin chopping board 8644 101

Iroko-wood chopping board with stainless steel colander 8644 042

Iroko-wood sliding chopping board 8644 041

Iroko-wood twin chopping board 8644 004

Stainless steel plate rack 8100 303

White bowl 8153 100

Glass chopping board 8633 300

Graters kit with ring-holder and food collection tray 8159 101

Iroko-wood chopping board 8646 000