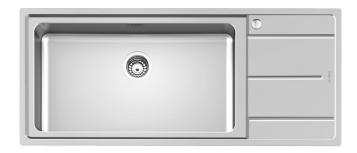

# Sink Evo - 3216 05x

Kitchen Sinks

Code: 3216 05x

Code: 3216 051 DX (Sink on the right) Code: 3216 052 SX (Sink on the left)

## **DETAILS**

| Finish                 | Foster brushed                                                  |
|------------------------|-----------------------------------------------------------------|
| Material               | AISI 304 stainless steel                                        |
| Texture                | Foster brushed                                                  |
| Base                   | 90 cm                                                           |
| Edge/Installation Type | Standard (8 mm Edge)                                            |
| Dimensions             | 1160x500 mm                                                     |
| Standard fittings      | Fixing hooks, gasket, drain, overflow and siphon, boxed packing |
| Mixer holes            | 1 standard hole - 2nd hole on request                           |
| Built-in hole          | 1140x480 mm                                                     |
|                        |                                                                 |

| Drainer                   | Yes                                                                                                                                                                                                                                                    |
|---------------------------|--------------------------------------------------------------------------------------------------------------------------------------------------------------------------------------------------------------------------------------------------------|
| Width                     | 116 cm                                                                                                                                                                                                                                                 |
| Bowl dimension            | 730x400 mm - Thickness: 1 mm                                                                                                                                                                                                                           |
| Number of bowls           | 1 bowl                                                                                                                                                                                                                                                 |
| Waste fitting             | 3,5" drain                                                                                                                                                                                                                                             |
| FEATURES                  |                                                                                                                                                                                                                                                        |
| Basket 3,5" waste fitting | The drain is equipped with a large 3.5" drain, with the practical basket cap that prevents the discharge of solid parts.                                                                                                                               |
| 2nd / 3rd hole availaible | The sink can be customized with the execution on request of additional holes, usable for double-hole mixers, for remote controlled drains or for the installation of soap dispensers. The positions are marked on the drawings with dotted line holes. |
| Perimetral overflow       | The overflow is always a security on the Foster sinks that prevents the overflow of water in case of oversights. The perimeter drain solution improves aesthetics thanks to its square and essential shape.                                            |
| Small radius              | Bowls with squared shapes with a modern design and an increased capacity, for a minimal aesthetics connected with an extreme practicity.                                                                                                               |
| Deep bowls                | This bowls reach an important depth, over 20 cm, thanks to the advanced production technology, that can be offer great capiency and practicity in all the washing operations.                                                                          |