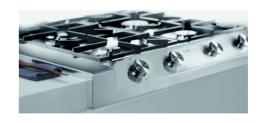

## **DETAILS**

| Material         | AISI 304 stainless steel                    |
|------------------|---------------------------------------------|
| Texture          | Brushed in line                             |
| Dimensions       | 1200x650 mm                                 |
| Full description | 120 cm gas hob - 6 burners                  |
| Heating element  | six burners                                 |
| Built-in hole    | 1120x620 mm                                 |
| Grids            | Cast iron grids and enamelled burner covers |
| Total power      | 15.900 W                                    |
| Auxiliary        | 1.000 W                                     |
|                  |                                             |

| Semirapid       | 2 x 1.750 W                                                                                                                                                                                                                                                                                        |
|-----------------|----------------------------------------------------------------------------------------------------------------------------------------------------------------------------------------------------------------------------------------------------------------------------------------------------|
| Rapid           | 3.000 W                                                                                                                                                                                                                                                                                            |
| Dual            | 2 x 4.200 W                                                                                                                                                                                                                                                                                        |
| Safety          | Safety valve with quick-acting thermocouple                                                                                                                                                                                                                                                        |
| Block type      | Bloquear cocción a gas                                                                                                                                                                                                                                                                             |
| Ignition        | Electric ignition under knob                                                                                                                                                                                                                                                                       |
| Gas type        | Tested for installation with natural gas, LPG nozzle set included.                                                                                                                                                                                                                                 |
| Type            | Gas Hob                                                                                                                                                                                                                                                                                            |
| FEATURES        |                                                                                                                                                                                                                                                                                                    |
| Aeo burners     | The AEO burners guarantee up to 25% energy saving compared to standard burners. All models are designed with The Dual burner with 2 independent crowns, controlled by a single knob, delivers from 1 to 5KW, a power that can only be found in professional models.                                |
| Cast iron grids | Cast-iron is the ideal material for an hob grid, this due to the manifold properties characterising it: high heat capacity that improves cooking performance; high weight and stability that improve safety; sturdiness that preserves the hob's original aspect over time; easy cleaning.         |
| Safe cooking    | All Foster cooker hobs are equipped with safety valves. They shut off the gas supply very quickly if the flame accidentally goes out.                                                                                                                                                              |
| Special burners | Many Foster hobs are equipped with special burners, with two or three rings of fire that greatly increase the power delivered and the heated surface. In the DUAL models the two fire crowns also have independent ignition, making these burners perfect for both intensive and delicate cooking. |

cooking.

Under-knob ignition

The utmost freedom of movement with electronic under-knob ignition, a common feature of all models that allows a one-hand ignition of the burner.

XXL grids

The weighty enamelled cast iron grid has extraordinary dimensions, 33x25 cm, with a working surface up to 50% bigger compared to a standard cooker hob. Now you can use all the burners at the same time even with large cookware.