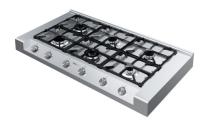

## **Rangetop Foster Milano**

Rangetop and Top inox

Code: 3166 000

## **DETAILS**

| Material         | AISI 304 stainless steel                    |
|------------------|---------------------------------------------|
| Texture          | Brushed in line                             |
| Dimensions       | 1200x650 mm                                 |
| Full description | 120 cm gas hob - 6 burners                  |
| Heating element  | six burners                                 |
| Built-in hole    | 1120x620 mm                                 |
| Grids            | Cast iron grids and enamelled burner covers |
| Total power      | 15.900 W                                    |
| Auxiliary        | 1.000 W                                     |
|                  |                                             |