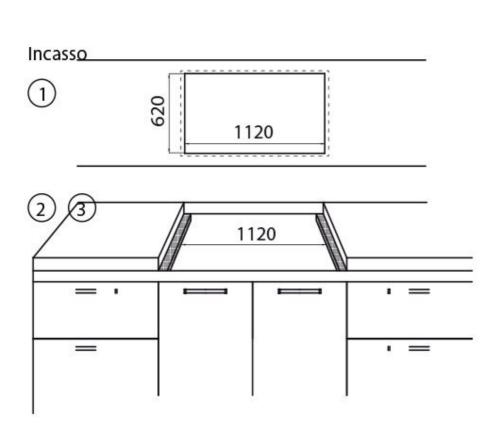

## **DETAILS**

| Material         | AISI 304 stainless steel                    |
|------------------|---------------------------------------------|
| Texture          | Brushed in line                             |
| Dimensions       | 1200x650 mm                                 |
| Full description | 120 cm gas hob - 6 burners                  |
| Heating element  | six burners                                 |
| Built-in hole    | 1120x620 mm                                 |
| Grids            | Cast iron grids and enamelled burner covers |
| Total power      | 15.900 W                                    |
| Auxiliary        | 1.000 W                                     |
|                  |                                             |