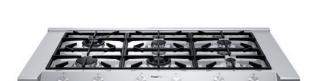

## **Rangetop Foster Milano**

Rangetop and Top inox

Code: 3166 000

## **DETAILS**

| Material         | AISI 304 stainless steel                    |
|------------------|---------------------------------------------|
| Texture          | Brushed in line                             |
| Dimensions       | 1200x650 mm                                 |
| Full description | 120 cm gas hob - 6 burners                  |
| Heating element  | six burners                                 |
| Built-in hole    | 1120x620 mm                                 |
| Grids            | Cast iron grids and enamelled burner covers |
| Total power      | 15.900 W                                    |
| Auxiliary        | 1.000 W                                     |
|                  |                                             |