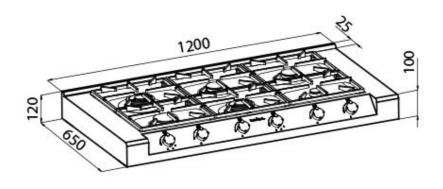

## **DETAILS**

| Material         | AISI 304 stainless steel                    |
|------------------|---------------------------------------------|
| Texture          | Brushed in line                             |
| Dimensions       | 1200x650 mm                                 |
| Full description | 120 cm gas hob - 6 burners                  |
| Heating element  | six burners                                 |
| Built-in hole    | 1120x620 mm                                 |
| Grids            | Cast iron grids and enamelled burner covers |
| Total power      | 15.900 W                                    |
| Auxiliary        | 1.000 W                                     |
|                  |                                             |