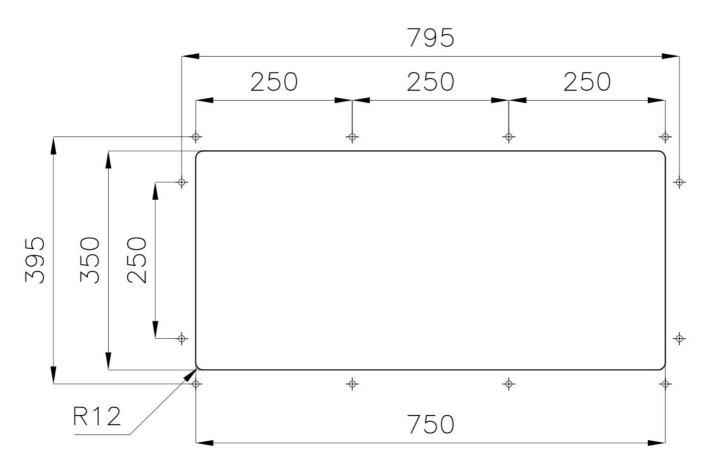

ions.                               |
| High thickness            | Imm thick steel. A significant thickness, which guarantees the maximum sturdiness and durability.                                                                                                           |
| Perimetral overflow       | The overflow is always a security on the Foster sinks that prevents the overflow of water in case of oversights. The perimeter drain solution improves aesthetics thanks to its square and essential shape. |
| Small radius              | Bowls with squared shapes with a modern design and an increased capacity, for a minimal aesthetics connected with an extreme practicity.                                                                    |

### **TECHNICAL DATA**

# Foster ==



## Foster ==



Cut out size - Dimensioni per foratura top

### **GALLERY**





### **OPTIONAL ACCESSORIES**







Stainless steel plate rack



White bowl

### **RECOMMENDED PAIRINGS**



Mixer Tap Drop



Mixer Tap NYC



### **OPTIONAL AUTOMATIC WASTE FITTINGS**



Automatic waste fitting



Space automatic waste fitting



Space automatic waste fitting



Space Light automatic waste fitting



Space Milano automatic waste fitting



Space Push automatic waste fitting