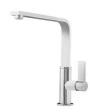

|
| Perimetral overflow       | The overflow is always a security on the Foster sinks that prevents the overflow of water in case of oversights. The perimeter drain solution improves aesthetics thanks to its square and essential shape. |
| Small radius              | Bowls with squared shapes with a modern design and an increased capacity, for a minimal aesthetics connected with an extreme practicity.                                                                    |

### **TECHNICAL DATA**

# Foster ==



## Foster ==



Cut out size - Dimensioni per foratura top

### **GALLERY**





### **OPTIONAL ACCESSORIES**







Stainless steel plate rack



White bowl

### **RECOMMENDED PAIRINGS**



Mixer Tap Drop



Mixer Tap NYC



### **OPTIONAL AUTOMATIC WASTE FITTINGS**



Automatic waste fitting



Space automatic waste fitting



Space automatic waste fitting



Space Light automatic waste fitting



Space Milano automatic waste fitting



Space Push automatic waste fitting