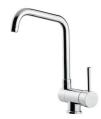

|
| Perimetral overflow       | The overflow is always a security on the Foster sinks that prevents the overflow of water in case of oversights. The perimeter drain solution improves aesthetics thanks to its square and essential shape. |
| Small radius              | Bowls with squared shapes with a modern design and an increased capacity, for a minimal aesthetics connected with an extreme practicity.                                                                    |

### **TECHNICAL DATA**

# Foster ==



## Foster ==



Cut out size - Dimensioni per foratura top

### **GALLERY**





### **OPTIONAL ACCESSORIES**







Stainless steel plate rack



White bowl

### **RECOMMENDED PAIRINGS**



Mixer Tap Drop



Mixer Tap NYC



### **OPTIONAL AUTOMATIC WASTE FITTINGS**



Automatic waste fitting



Space automatic waste fitting



Space automatic waste fitting



Space Light automatic waste fitting



Space Milano automatic waste fitting



Space Push automatic waste fitting