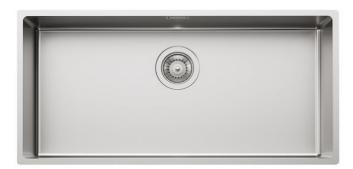

### Sink Serie 35

Kitchen Sinks Code: 3137 850

### **DETAILS**

| Edge/Installation Type | Undermount                                                      |
|------------------------|-----------------------------------------------------------------|
| Material               | AISI 304 stainless steel                                        |
| Texture                | Foster brushed                                                  |
| Base                   | 80 cm                                                           |
| Dimensions             | 780x380 mm                                                      |
| Standard fittings      | Fixing hooks, gasket, drain, overflow and siphon, boxed packing |
| Mixer holes            | No standard holes                                               |
| Built-in hole          | View technical data sheet                                       |
| Drainer                | No                                                              |

| Width                     | 75 cm                                                                                                                                                                                                       |
|---------------------------|-------------------------------------------------------------------------------------------------------------------------------------------------------------------------------------------------------------|
| Bowl dimension            | 750x350mm                                                                                                                                                                                                   |
| Number of bowls           | 1 bowl                                                                                                                                                                                                      |
| Waste fitting             | 3,5" drain                                                                                                                                                                                                  |
| FEATURES                  |                                                                                                                                                                                                             |
| Basket 3,5" waste fitting | The drain is equipped with a large 3.5" drain, with the practical basket cap that prevents the discharge of solid parts.                                                                                    |
| Deep bowls                | This bowls reach an important depth, over 20 cm, thanks to the advanced production technology, that can be offer great capiency and practicity in all the washing operations.                               |
| High thickness            | Imm thick steel. A significant thickness, which guarantees the maximum sturdiness and durability.                                                                                                           |
| Perimetral overflow       | The overflow is always a security on the Foster sinks that prevents the overflow of water in case of oversights. The perimeter drain solution improves aesthetics thanks to its square and essential shape. |
| Small radius              | Bowls with squared shapes with a modern design and an increased capacity, for a minimal aesthetics connected with an extreme practicity.                                                                    |