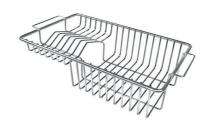

ickness, which guarantees the maximum sturdiness and durability.                                                                                                           |
| Perimetral overflow       | The overflow is always a security on the Foster sinks that prevents the overflow of water in case of oversights. The perimeter drain solution improves aesthetics thanks to its square and essential shape. |
| Small radius              | Bowls with squared shapes with a modern design and an increased capacity, for a minimal aesthetics connected with an extreme practicity.                                                                    |

### **TECHNICAL DATA**

# Foster ==



## Foster ==



Cut out size - Dimensioni per foratura top

### **GALLERY**





### **OPTIONAL ACCESSORIES**







Stainless steel plate rack



White bowl

### **RECOMMENDED PAIRINGS**



Mixer Tap Drop



Mixer Tap NYC



### **OPTIONAL AUTOMATIC WASTE FITTINGS**



Automatic waste fitting



Space automatic waste fitting



Space automatic waste fitting



Space Light automatic waste fitting



Space Milano automatic waste fitting



Space Push automatic waste fitting