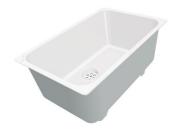

maximum sturdiness and durability.                                                                                                           |
| Perimetral overflow       | The overflow is always a security on the Foster sinks that prevents the overflow of water in case of oversights. The perimeter drain solution improves aesthetics thanks to its square and essential shape. |
| Small radius              | Bowls with squared shapes with a modern design and an increased capacity, for a minimal aesthetics connected with an extreme practicity.                                                                    |

### **TECHNICAL DATA**

# Foster ==



## Foster ==



Cut out size - Dimensioni per foratura top

### **GALLERY**





### **OPTIONAL ACCESSORIES**







Stainless steel plate rack



White bowl

### **RECOMMENDED PAIRINGS**



Mixer Tap Drop



Mixer Tap NYC



### **OPTIONAL AUTOMATIC WASTE FITTINGS**



Automatic waste fitting



Space automatic waste fitting



Space automatic waste fitting



Space Light automatic waste fitting



Space Milano automatic waste fitting



Space Push automatic waste fitting