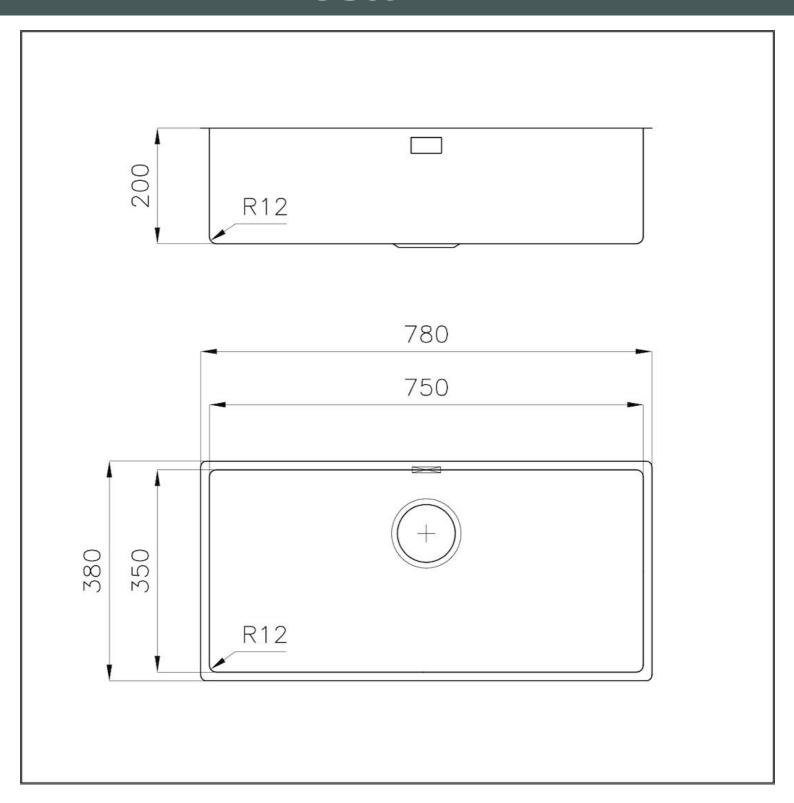

### **TECHNICAL DATA**

### **DETAILS**

| Edge/Installation Type | Undermount                                                      |
|------------------------|-----------------------------------------------------------------|
| Material               | AISI 304 stainless steel                                        |
| Texture                | Foster brushed                                                  |
| Base                   | 80 cm                                                           |
| Dimensions             | 780x380 mm                                                      |
| Standard fittings      | Fixing hooks, gasket, drain, overflow and siphon, boxed packing |
| Mixer holes            | No standard holes                                               |
| Built-in hole          | View technical data sheet                                       |
| Drainer                | No                                                              |

| Width                     | 75 cm                                                                                                                                                                                                       |
|---------------------------|-------------------------------------------------------------------------------------------------------------------------------------------------------------------------------------------------------------|
| Bowl dimension            | 750x350mm                                                                                                                                                                                                   |
| Number of bowls           | 1 bowl                                                                                                                                                                                                      |
| Waste fitting             | 3,5" drain                                                                                                                                                                                                  |
| FEATURES                  |                                                                                                                                                                                                             |
| Basket 3,5" waste fitting | The drain is equipped with a large 3.5" drain, with the practical basket cap that prevents the discharge of solid parts.                                                                                    |
| Deep bowls                | This bowls reach an important depth, over 20 cm, thanks to the advanced production technology, that can be offer great capiency and practicity in all the washing operations.                               |
| High thickness            | Imm thick steel. A significant thickness, which guarantees the maximum sturdiness and durability.                                                                                                           |
| Perimetral overflow       | The overflow is always a security on the Foster sinks that prevents the overflow of water in case of oversights. The perimeter drain solution improves aesthetics thanks to its square and essential shape. |
| Small radius              | Bowls with squared shapes with a modern design and an increased capacity, for a minimal aesthetics connected with an extreme practicity.                                                                    |