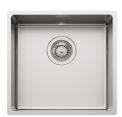

### Sink Serie 35

Kitchen Sinks Code: 3136 850

### DETAILS

| Edge/Installation Type | Undermount                                                      |
|------------------------|-----------------------------------------------------------------|
| Material               | AISI 304 stainless steel                                        |
| Texture                | Foster brushed                                                  |
| Base                   | 45 cm                                                           |
| Dimensions             | 395x380 mm                                                      |
| Standard fittings      | Fixing hooks, gasket, drain, overflow and siphon, boxed packing |
| Mixer holes            | No standard holes                                               |
| Built-in hole          | View technical data sheet                                       |
| Drainer                | No                                                              |

#### GALLERY