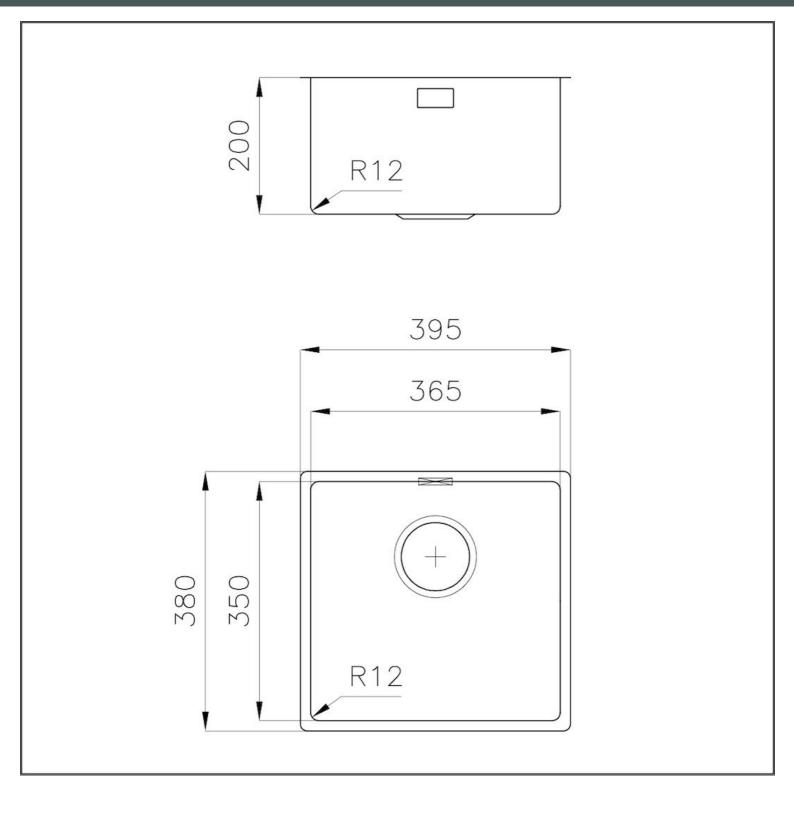

### DETAILS

| Edge/Installation Type | Undermount                                                      |
|------------------------|-----------------------------------------------------------------|
| Material               | AISI 304 stainless steel                                        |
| Texture                | Foster brushed                                                  |
| Base                   | 45 cm                                                           |
| Dimensions             | 395x380 mm                                                      |
| Standard fittings      | Fixing hooks, gasket, drain, overflow and siphon, boxed packing |
| Mixer holes            | No standard holes                                               |
| Built-in hole          | View technical data sheet                                       |
| Drainer                | No                                                              |

| Width           | 39.5 cm    |
|-----------------|------------|
| Bowl dimension  | 365x350mm  |
| Number of bowls | 1 bowl     |
| Waste fitting   | 3,5" drain |

### **TECHNICAL DATA**

Cut out size - Dimensioni per foratura top