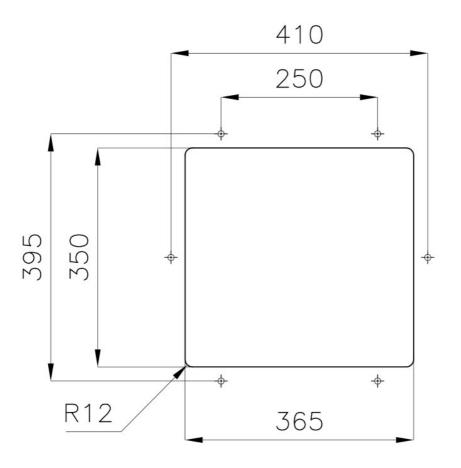

y in all the washing operations.                               |
| High thickness            | 1mm thick steel. A significant thickness, which guarantees the maximum sturdiness and durability.                                                                                                           |
| Perimetral overflow       | The overflow is always a security on the Foster sinks that prevents the overflow of water in case of oversights. The perimeter drain solution improves aesthetics thanks to its square and essential shape. |
| Small radius              | Bowls with squared shapes with a modern design and an increased capacity, for a minimal aesthetics connected with an extreme practicity.                                                                    |

### **TECHNICAL DATA**





Cut out size - Dimensioni per foratura top

#### GALLERY





### **OPTIONAL ACCESSORIES**





Iroko-wood chopping board

Stainless steel plate rack

#### **RECOMMENDED PAIRINGS**





Mixer Tap Drop

Mixer Tap NYC

### **OPTIONAL AUTOMATIC WASTE FITTINGS**







Space automatic waste fitting



Space automatic waste fitting



Space Light automatic waste fitting



Space Milano automatic waste fitting



Space Push automatic waste fitting