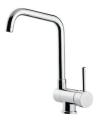

ability.                                                                                                           |
| Perimetral overflow       | The overflow is always a security on the Foster sinks that prevents the overflow of water in case of oversights. The perimeter drain solution improves aesthetics thanks to its square and essential shape. |
| Small radius              | Bowls with squared shapes with a modern design and an increased capacity, for a minimal aesthetics connected with an extreme practicity.                                                                    |

### **TECHNICAL DATA**





Cut out size - Dimensioni per foratura top

#### GALLERY





### **OPTIONAL ACCESSORIES**





Iroko-wood chopping board

Stainless steel plate rack

#### **RECOMMENDED PAIRINGS**





Mixer Tap Drop

Mixer Tap NYC

### **OPTIONAL AUTOMATIC WASTE FITTINGS**







Space automatic waste fitting



Space automatic waste fitting



Space Light automatic waste fitting



Space Milano automatic waste fitting



Space Push automatic waste fitting