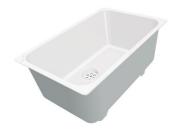

maximum sturdiness and durability.                                                                                                           |
| Perimetral overflow       | The overflow is always a security on the Foster sinks that prevents the overflow of water in case of oversights. The perimeter drain solution improves aesthetics thanks to its square and essential shape. |
| Small radius              | Bowls with squared shapes with a modern design and an increased capacity, for a minimal aesthetics connected with an extreme practicity.                                                                    |

### **TECHNICAL DATA**

# Foster ==



## Foster ==



Cut out size - Dimensioni per foratura top

### **GALLERY**





### **OPTIONAL ACCESSORIES**







Stainless steel plate rack



White bowl

#### **RECOMMENDED PAIRINGS**



Mixer Tap Drop



Mixer Tap NYC



### **OPTIONAL AUTOMATIC WASTE FITTINGS**



Automatic waste fitting



Space automatic waste fitting



Space automatic waste fitting



Space Light automatic waste fitting



Space Milano automatic waste fitting



Space Push automatic waste fitting