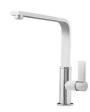

|
| Perimetral overflow       | The overflow is always a security on the Foster sinks that prevents the overflow of water in case of oversights. The perimeter drain solution improves aesthetics thanks to its square and essential shape. |
| Small radius              | Bowls with squared shapes with a modern design and an increased capacity, for a minimal aesthetics connected with an extreme practicity.                                                                    |

### **TECHNICAL DATA**

# Foster ==



## Foster ==



Cut out size - Dimensioni per foratura top

### **GALLERY**





### **OPTIONAL ACCESSORIES**







Stainless steel plate rack



White bowl

#### **RECOMMENDED PAIRINGS**



Mixer Tap Drop



Mixer Tap NYC



### **OPTIONAL AUTOMATIC WASTE FITTINGS**



Automatic waste fitting



Space automatic waste fitting



Space automatic waste fitting



Space Light automatic waste fitting



Space Milano automatic waste fitting



Space Push automatic waste fitting