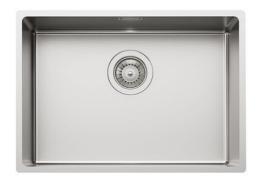

### Sink Serie 35

Kitchen Sinks Code: 3135 850

### **DETAILS**

| Edge/Installation Type | Undermount                                                      |
|------------------------|-----------------------------------------------------------------|
| Material               | AISI 304 stainless steel                                        |
| Texture                | Foster brushed                                                  |
| Base                   | 60 cm                                                           |
| Dimensions             | 530x380 mm                                                      |
| Standard fittings      | Fixing hooks, gasket, drain, overflow and siphon, boxed packing |
| Mixer holes            | No standard holes                                               |
| Built-in hole          | View technical data sheet                                       |
| Drainer                | No                                                              |

| Width                     | 53 cm                                                                                                                                                                                                       |
|---------------------------|-------------------------------------------------------------------------------------------------------------------------------------------------------------------------------------------------------------|
| Bowl dimension            | 500x350mm                                                                                                                                                                                                   |
| Number of bowls           | 1 bowl                                                                                                                                                                                                      |
| Waste fitting             | 3,5" drain                                                                                                                                                                                                  |
| FEATURES                  |                                                                                                                                                                                                             |
| Basket 3,5" waste fitting | The drain is equipped with a large 3.5" drain, with the practical basket cap that prevents the discharge of solid parts.                                                                                    |
| Deep bowls                | This bowls reach an important depth, over 20 cm, thanks to the advanced production technology, that can be offer great capiency and practicity in all the washing operations.                               |
| High thickness            | Imm thick steel. A significant thickness, which guarantees the maximum sturdiness and durability.                                                                                                           |
| Perimetral overflow       | The overflow is always a security on the Foster sinks that prevents the overflow of water in case of oversights. The perimeter drain solution improves aesthetics thanks to its square and essential shape. |
| Small radius              | Bowls with squared shapes with a modern design and an increased capacity, for a minimal aesthetics connected with an extreme practicity.                                                                    |