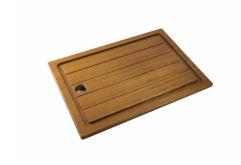

t thickness, which guarantees the maximum sturdiness and durability.                                                                                                           |
| Perimetral overflow       | The overflow is always a security on the Foster sinks that prevents the overflow of water in case of oversights. The perimeter drain solution improves aesthetics thanks to its square and essential shape. |
| Small radius              | Bowls with squared shapes with a modern design and an increased capacity, for a minimal aesthetics connected with an extreme practicity.                                                                    |

### **TECHNICAL DATA**

# Foster ==



## Foster ==



Cut out size - Dimensioni per foratura top

### **GALLERY**





### **OPTIONAL ACCESSORIES**







Stainless steel plate rack



White bowl

#### **RECOMMENDED PAIRINGS**



Mixer Tap Drop



Mixer Tap NYC



### **OPTIONAL AUTOMATIC WASTE FITTINGS**



Automatic waste fitting



Space automatic waste fitting



Space automatic waste fitting



Space Light automatic waste fitting



Space Milano automatic waste fitting



Space Push automatic waste fitting