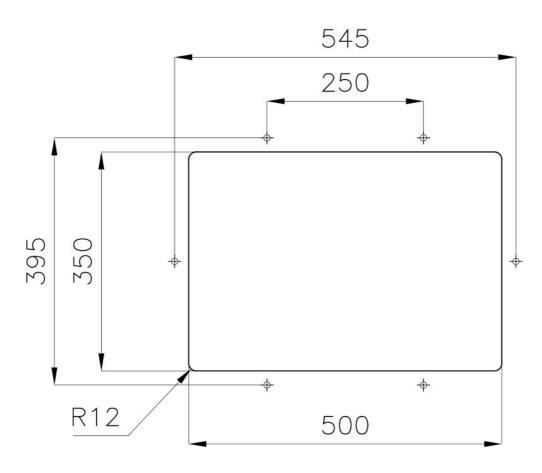

ions.                               |
| High thickness            | Imm thick steel. A significant thickness, which guarantees the maximum sturdiness and durability.                                                                                                           |
| Perimetral overflow       | The overflow is always a security on the Foster sinks that prevents the overflow of water in case of oversights. The perimeter drain solution improves aesthetics thanks to its square and essential shape. |
| Small radius              | Bowls with squared shapes with a modern design and an increased capacity, for a minimal aesthetics connected with an extreme practicity.                                                                    |

### **TECHNICAL DATA**

# Foster ==



## Foster ==



Cut out size - Dimensioni per foratura top

### **GALLERY**





### **OPTIONAL ACCESSORIES**







Stainless steel plate rack



White bowl

#### **RECOMMENDED PAIRINGS**



Mixer Tap Drop



Mixer Tap NYC



### **OPTIONAL AUTOMATIC WASTE FITTINGS**



Automatic waste fitting



Space automatic waste fitting



Space automatic waste fitting



Space Light automatic waste fitting



Space Milano automatic waste fitting



Space Push automatic waste fitting