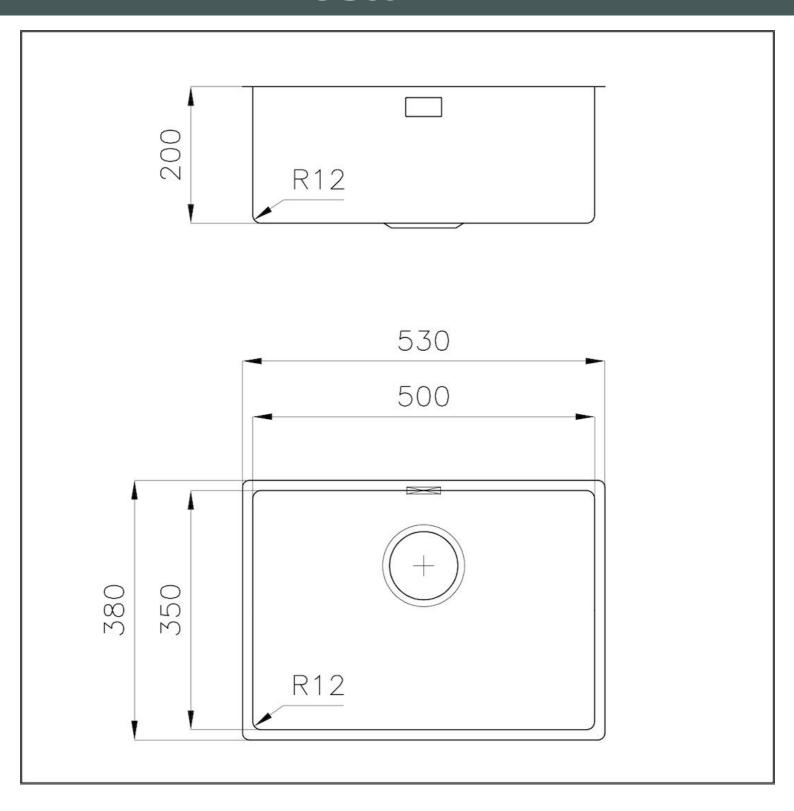

### **DETAILS**

| Edge/Installation Type | Undermount                                                      |
|------------------------|-----------------------------------------------------------------|
| Material               | AISI 304 stainless steel                                        |
| Texture                | Foster brushed                                                  |
| Base                   | 60 cm                                                           |
| Dimensions             | 530x380 mm                                                      |
| Standard fittings      | Fixing hooks, gasket, drain, overflow and siphon, boxed packing |
| Mixer holes            | No standard holes                                               |
| Built-in hole          | View technical data sheet                                       |
| Drainer                | No                                                              |

| Width                     | 53 cm                                                                                                                                                                                                       |
|---------------------------|-------------------------------------------------------------------------------------------------------------------------------------------------------------------------------------------------------------|
| Bowl dimension            | 500x350mm                                                                                                                                                                                                   |
| Number of bowls           | 1 bowl                                                                                                                                                                                                      |
| Waste fitting             | 3,5" drain                                                                                                                                                                                                  |
| FEATURES                  |                                                                                                                                                                                                             |
| Basket 3,5" waste fitting | The drain is equipped with a large 3.5" drain, with the practical basket cap that prevents the discharge of solid parts.                                                                                    |
| Deep bowls                | This bowls reach an important depth, over 20 cm, thanks to the advanced production technology, that can be offer great capiency and practicity in all the washing operations.                               |
| High thickness            | Imm thick steel. A significant thickness, which guarantees the maximum sturdiness and durability.                                                                                                           |
| Perimetral overflow       | The overflow is always a security on the Foster sinks that prevents the overflow of water in case of oversights. The perimeter drain solution improves aesthetics thanks to its square and essential shape. |
| Small radius              | Bowls with squared shapes with a modern design and an increased capacity, for a minimal aesthetics connected with an extreme practicity.                                                                    |

### **TECHNICAL DATA**