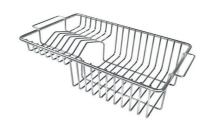

ickness, which guarantees the maximum sturdiness and durability.                                                                                                           |
| Perimetral overflow       | The overflow is always a security on the Foster sinks that prevents the overflow of water in case of oversights. The perimeter drain solution improves aesthetics thanks to its square and essential shape. |
| Small radius              | Bowls with squared shapes with a modern design and an increased capacity, for a minimal aesthetics connected with an extreme practicity.                                                                    |

### **TECHNICAL DATA**

# Foster ==



## Foster ==



Cut out size - Dimensioni per foratura top

### **GALLERY**





### **OPTIONAL ACCESSORIES**







Stainless steel plate rack



White bowl

#### **RECOMMENDED PAIRINGS**



Mixer Tap Drop



Mixer Tap NYC



### **OPTIONAL AUTOMATIC WASTE FITTINGS**



Automatic waste fitting



Space automatic waste fitting



Space automatic waste fitting



Space Light automatic waste fitting



Space Milano automatic waste fitting



Space Push automatic waste fitting