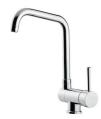

|
| Perimetral overflow       | The overflow is always a security on the Foster sinks that prevents the overflow of water in case of oversights. The perimeter drain solution improves aesthetics thanks to its square and essential shape. |
| Small radius              | Bowls with squared shapes with a modern design and an increased capacity, for a minimal aesthetics connected with an extreme practicity.                                                                    |

### **TECHNICAL DATA**

# Foster ==



## Foster ==



Cut out size - Dimensioni per foratura top

### **GALLERY**





### **OPTIONAL ACCESSORIES**







Stainless steel plate rack



White bowl

#### **RECOMMENDED PAIRINGS**



Mixer Tap Drop



Mixer Tap NYC



### **OPTIONAL AUTOMATIC WASTE FITTINGS**



Automatic waste fitting



Space automatic waste fitting



Space automatic waste fitting



Space Light automatic waste fitting



Space Milano automatic waste fitting



Space Push automatic waste fitting