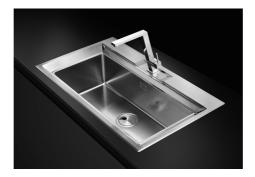

square and essential shape. |
| Save space system   | Drain and siphon are designed to leave as much space as possible in the under-sink area, more and more useful today for theseparate waste collection systems.                                               |
| Small radius        | Bowls with squared shapes with a modern design and an increased capacity, for a minimal aesthetics connected with an extreme practicity.                                                                    |
| Space waste fitting | The elegant SPACE steel cap closes the drain and leaves no visible residues collected in the basket below. Space also has a small footprint and allows the optimal use of the under-sink compartment.       |

### **TECHNICAL DATA**

# Foster ==





## Foster ==





### **GALLERY**











### **OPTIONAL ACCESSORIES**



Iroko-wood sliding chopping board



Stainless steel plate rack



### **RECOMMENDED PAIRINGS**





Mixer Tap Master

Mixer Tap Play