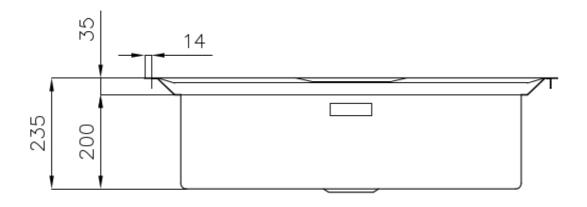

### **DETAILS**

| Edge/Installation Type | Flush-mount   Top-mount                                         |
|------------------------|-----------------------------------------------------------------|
| Finish                 | Foster brushed                                                  |
| Material               | AISI 304 stainless steel                                        |
| Texture                | Foster brushed                                                  |
| Base                   | 80 cm                                                           |
| Dimensions             | 873x513 mm                                                      |
| Standard fittings      | Fixing hooks, gasket, drain, overflow and siphon, boxed packing |
| Mixer holes            | 1 standard hole - 2nd and 3rd on request                        |
| Built-in hole          | View technical data sheet                                       |
|                        |                                                                 |

| Drainer             | No                                                                                                                                                                                                          |
|---------------------|-------------------------------------------------------------------------------------------------------------------------------------------------------------------------------------------------------------|
| Width               | 87 cm                                                                                                                                                                                                       |
| Bowl dimension      | 720x320mm                                                                                                                                                                                                   |
| Number of bowls     | 1 bowl                                                                                                                                                                                                      |
| Waste fitting       | Drain SPACE 3,5"                                                                                                                                                                                            |
| FEATURES            |                                                                                                                                                                                                             |
| Deep bowls          | This bowls reach an important depth, over 20 cm, thanks to the advanced production technology, that can be offer great capiency and practicity in all the washing operations.                               |
| High thickness      | Imm thick steel. A significant thickness, which guarantees the maximum sturdiness and durability.                                                                                                           |
| Perimetral overflow | The overflow is always a security on the Foster sinks that prevents the overflow of water in case of oversights. The perimeter drain solution improves aesthetics thanks to its square and essential shape. |
| Save space system   | Drain and siphon are designed to leave as much space as possible in the under-sink area, more and more useful today for theseparate waste collection systems.                                               |
| Small radius        | Bowls with squared shapes with a modern design and an increased capacity, for a minimal aesthetics connected with an extreme practicity.                                                                    |
| Space waste fitting | The elegant SPACE steel cap closes the drain and leaves no visible residues collected in the basket below. Space also has a small footprint and allows the optimal use of the under-sink compartment.       |

### **TECHNICAL DATA**