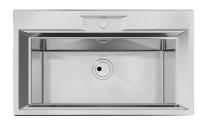

### Sink FL

Kitchen Sinks Code: 2977 060

### **DETAILS**

| Edge/Installation Type | Flush-mount   Top-mount                                         |
|------------------------|-----------------------------------------------------------------|
| Finish                 | Foster brushed                                                  |
| Material               | AISI 304 stainless steel                                        |
| Texture                | Foster brushed                                                  |
| Base                   | 80 cm                                                           |
| Dimensions             | 873x513 mm                                                      |
| Standard fittings      | Fixing hooks, gasket, drain, overflow and siphon, boxed packing |
| Mixer holes            | 1 standard hole - 2nd and 3rd on request                        |
| Built-in hole          | View technical data sheet                                       |
|                        |                                                                 |

| Drainer             | No                                                                                                                                                                                                          |
|---------------------|-------------------------------------------------------------------------------------------------------------------------------------------------------------------------------------------------------------|
| Width               | 87 cm                                                                                                                                                                                                       |
| Bowl dimension      | 720x320mm                                                                                                                                                                                                   |
| Number of bowls     | 1 bowl                                                                                                                                                                                                      |
| Waste fitting       | Drain SPACE 3,5"                                                                                                                                                                                            |
| FEATURES            |                                                                                                                                                                                                             |
| Deep bowls          | This bowls reach an important depth, over 20 cm, thanks to the advanced production technology, that can be offer great capiency and practicity in all the washing operations.                               |
| High thickness      | Imm thick steel. A significant thickness, which guarantees the maximum sturdiness and durability.                                                                                                           |
| Perimetral overflow | The overflow is always a security on the Foster sinks that prevents the overflow of water in case of oversights. The perimeter drain solution improves aesthetics thanks to its square and essential shape. |
| Save space system   | Drain and siphon are designed to leave as much space as possible in the under-sink area, more and more useful today for theseparate waste collection systems.                                               |
| Small radius        | Bowls with squared shapes with a modern design and an increased capacity, for a minimal aesthetics connected with an extreme practicity.                                                                    |
| Space waste fitting | The elegant SPACE steel cap closes the drain and leaves no visible residues collected in the basket below. Space also has a small footprint and allows the optimal use of the under-sink compartment.       |