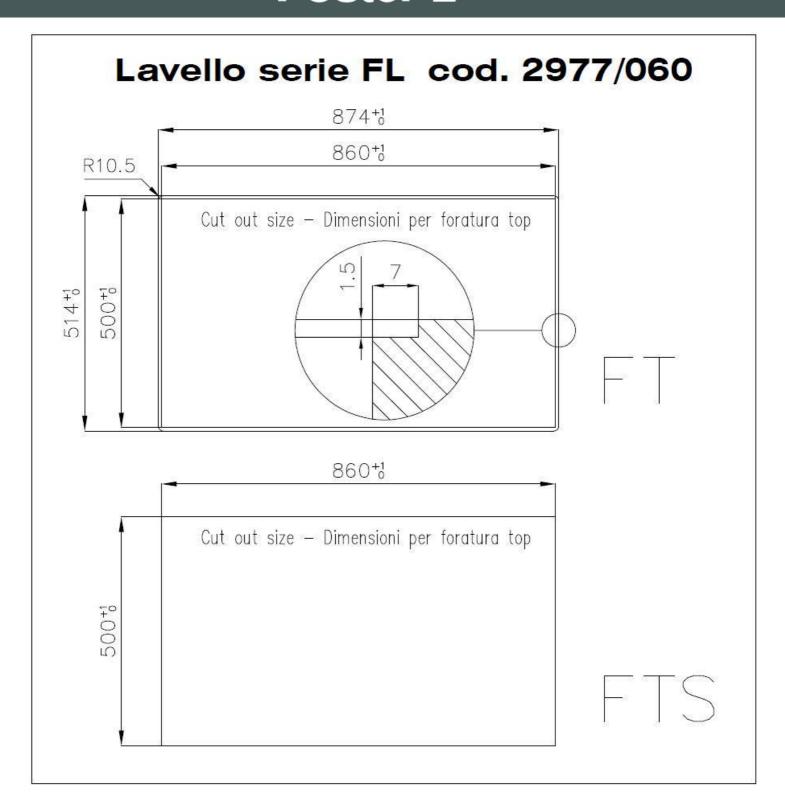

### **DETAILS**

| Edge/Installation Type | Flush-mount   Top-mount                                         |
|------------------------|-----------------------------------------------------------------|
| Finish                 | Foster brushed                                                  |
| Material               | AISI 304 stainless steel                                        |
| Texture                | Foster brushed                                                  |
| Base                   | 80 cm                                                           |
| Dimensions             | 873x513 mm                                                      |
| Standard fittings      | Fixing hooks, gasket, drain, overflow and siphon, boxed packing |
| Mixer holes            | 1 standard hole - 2nd and 3rd on request                        |
| Built-in hole          | View technical data sheet                                       |
|                        |                                                                 |

### **TECHNICAL DATA**