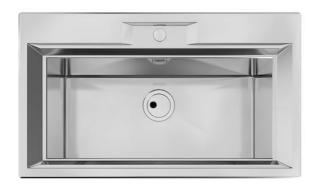

### Sink FL

Kitchen Sinks Code: 2977 060



### **DETAILS**

| Edge/Installation Type | Flush-mount   Top-mount                                         |
|------------------------|-----------------------------------------------------------------|
| Finish                 | Foster brushed                                                  |
| Material               | AISI 304 stainless steel                                        |
| Texture                | Foster brushed                                                  |
| Base                   | 80 cm                                                           |
| Dimensions             | 873x513 mm                                                      |
| Standard fittings      | Fixing hooks, gasket, drain, overflow and siphon, boxed pa