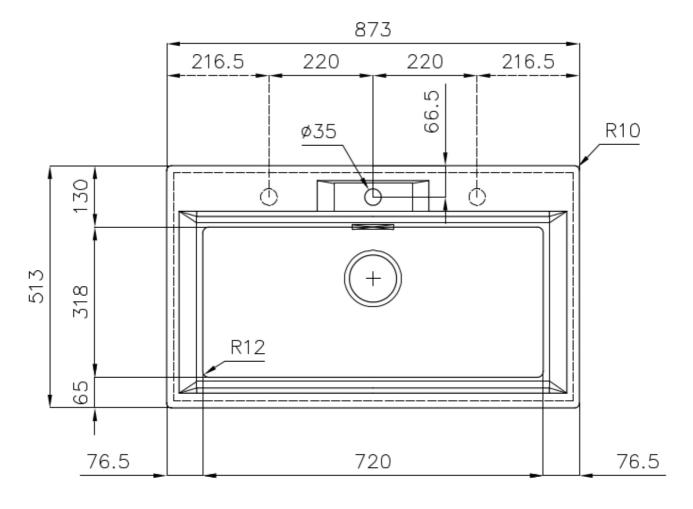

### **DETAILS**

| Edge/Installation Type | Flush-mount   Top-mount                                         |
|------------------------|-----------------------------------------------------------------|
| Finish                 | Foster brushed                                                  |
| Material               | AISI 304 stainless steel                                        |
| Texture                | Foster brushed                                                  |
| Base                   | 80 cm                                                           |
| Dimensions             | 873x513 mm                                                      |
| Standard fittings      | Fixing hooks, gasket, drain, overflow and siphon, boxed packing |
| Mixer holes            | 1 standard hole - 2nd and 3rd on request                        |
| Built-in hole          | View technical data sheet                                       |
|                        |                                                                 |

| Drainer             | No                                                                                                                                                                                                          |
|---------------------|-------------------------------------------------------------------------------------------------------------------------------------------------------------------------------------------------------------|
| Width               | 87 cm                                                                                                                                                                                                       |
| Bowl dimension      | 720x320mm                                                                                                                                                                                                   |
| Number of bowls     | 1 bowl                                                                                                                                                                                                      |
| Waste fitting       | Drain SPACE 3,5"                                                                                                                                                                                            |
| FEATURES            |                                                                                                                                                                                                             |
| Deep bowls          | This bowls reach an important depth, over 20 cm, thanks to the advanced production technology, that can be offer great capiency and practicity in all the washing operations.                               |
| High thickness      | Imm thick steel. A significant thickness, which guarantees the maximum sturdiness and durability.                                                                                                           |
| Perimetral overflow | The overflow is always a security on the Foster sinks that prevents the overflow of water in case of oversights. The perimeter drain solution improves aesthetics thanks to its square and essential shape. |
| Save space system   | Drain and siphon are designed to leave as much space as possible in the under-sink area, more and more useful today for theseparate waste collection systems.                                               |
| Small radius        | Bowls with squared shapes with a modern design and an increased capacity, for a minimal aesthetics connected with an extreme practicity.                                                                    |
| Space waste fitting | The elegant SPACE steel cap closes the drain and leaves no visible residues collected in the basket below. Space also has a small footprint and allows the optimal use of the under-sink compartment.       |

### **TECHNICAL DATA**