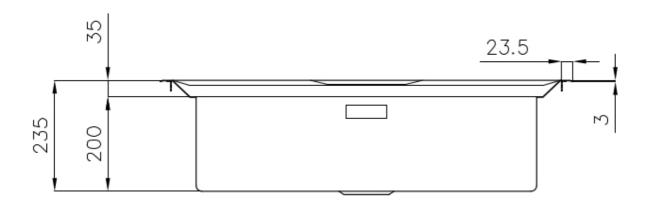

#### **DETAILS**

| Edge/Installation Type | Flat Edge                                                       |
|------------------------|-----------------------------------------------------------------|
| Finish                 | Foster brushed                                                  |
| Material               | AISI 304 stainless steel                                        |
| Texture                | Foster brushed                                                  |
| Base                   | 80 cm                                                           |
| Dimensions             | 873x513 mm                                                      |
| Standard fittings      | Fixing hooks, gasket, drain, overflow and siphon, boxed packing |
| Mixer holes            | 1 standard hole - 2nd and 3rd on request                        |
| Built-in hole          | 840x480 mm                                                      |

| Drainer             | No                                                                                                                                                                                                          |
|---------------------|-------------------------------------------------------------------------------------------------------------------------------------------------------------------------------------------------------------|
| Width               | 87 cm                                                                                                                                                                                                       |
| Bowl dimension      | 720x320mm                                                                                                                                                                                                   |
| Number of bowls     | 1 bowl                                                                                                                                                                                                      |
| Waste fitting       | Drain SPACE 3,5"                                                                                                                                                                                            |
| FEATURES            |                                                                                                                                                                                                             |
| Deep bowls          | This bowls reach an important depth, over 20 cm, thanks to the advanced production technology, that can be offer great capiency and practicity in all the washing operations.                               |
| High thickness      | 1mm thick steel. A significant thickness, which guarantees the maximum sturdiness and durability.                                                                                                           |
| Perimetral overflow | The overflow is always a security on the Foster sinks that prevents the overflow of water in case of oversights. The perimeter drain solution improves aesthetics thanks to its square and essential shape. |
| Save space system   | Drain and siphon are designed to leave as much space as possible in the under-sink area, more and more useful today for theseparate waste collection systems.                                               |
| Small radius        | Bowls with squared shapes with a modern design and an increased capacity, for a minimal aesthetics connected with an extreme practicity.                                                                    |
| Space waste fitting | The elegant SPACE steel cap closes the drain and leaves no visible residues collected in the basket below. Space also has a small footprint and allows the optimal use of the under-sink compartment.       |

## **TECHNICAL DATA**