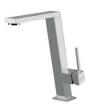

as possible in the under-sink area, more and more useful today for theseparate waste collection systems.                                               |
| Small radius        | Bowls with squared shapes with a modern design and an increased capacity, for a minimal aesthetics connected with an extreme practicity.                                                                    |
| Space waste fitting | The elegant SPACE steel cap closes the drain and leaves no visible residues collected in the basket below. Space also has a small footprint and allows the optimal use of the under-sink compartment.       |



## **TECHNICAL DATA**







## **GALLERY**











# **OPTIONAL ACCESSORIES**



Iroko-wood sliding chopping board



Stainless steel plate rack



#### **RECOMMENDED PAIRINGS**





Mixer Tap Master

Mixer Tap Play