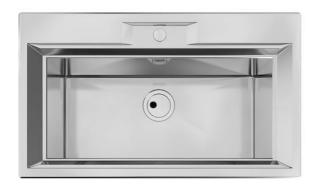

# Sink FL

Kitchen Sinks Code: 2976 060

#### **DETAILS**

| Edge/Installation Type | Flat Edge                                                       |
|------------------------|-----------------------------------------------------------------|
| Finish                 | Foster brushed                                                  |
| Material               | AISI 304 stainless steel                                        |
| Texture                | Foster brushed                                                  |
| Base                   | 80 cm                                                           |
| Dimensions             | 873x513 mm                                                      |
| Standard fittings      | Fixing hooks, gasket, drain, overflow and siphon, boxed packing |
| Mixer holes            | 1 standard hole - 2nd and 3rd on request                        |
| Built-in hole          | 840x480 mm                                                      |

| Drainer             | No                                                                                                                                                                                                          |
|---------------------|-------------------------------------------------------------------------------------------------------------------------------------------------------------------------------------------------------------|
| Width               | 87 cm                                                                                                                                                                                                       |
| Bowl dimension      | 720x320mm                                                                                                                                                                                                   |
| Number of bowls     | 1 bowl                                                                                                                                                                                                      |
| Waste fitting       | Drain SPACE 3,5"                                                                                                                                                                                            |
| FEATURES            |                                                                                                                                                                                                             |
| Deep bowls          | This bowls reach an important depth, over 20 cm, thanks to the advanced production technology, that can be offer great capiency and practicity in all the washing operations.                               |
| High thickness      | 1mm thick steel. A significant thickness, which guarantees the maximum sturdiness and durability.                                                                                                           |
| Perimetral overflow | The overflow is always a security on the Foster sinks that prevents the overflow of water in case of oversights. The perimeter drain solution improves aesthetics thanks to its square and essential shape. |
| Save space system   | Drain and siphon are designed to leave as much space as possible in the under-sink area, more and more useful today for theseparate waste collection systems.                                               |
| Small radius        | Bowls with squared shapes with a modern design and an increased capacity, for a minimal aesthetics connected with an extreme practicity.                                                                    |
| Space waste fitting | The elegant SPACE steel cap closes the drain and leaves no visible residues collected in the basket below. Space also has a small footprint and allows the optimal use of the under-sink compartment.       |