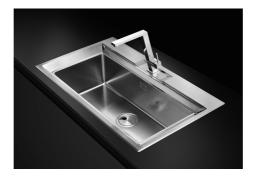

# Sink FL

Kitchen Sinks Code: 2976 060

#### **DETAILS**

| Edge/Installation Type | Flat Edge                                                       |
|------------------------|-----------------------------------------------------------------|
| Finish                 | Foster brushed                                                  |
| Material               | AISI 304 stainless steel                                        |
| Texture                | Foster brushed                                                  |
| Base                   | 80 cm                                                           |
| Dimensions             | 873x513 mm                                                      |
| Standard fittings      | Fixing hooks, gasket, drain, overflow and siphon, boxed packing |
| Mixer holes            | 1 standard hole - 2nd and 3rd on request                        |
| Built-in hole          | 840x480 mm                                                      |

| Drainer             | No                                                                                                                                                                                                          |
|---------------------|-------------------------------------------------------------------------------------------------------------------------------------------------------------------------------------------------------------|
| Width               | 87 cm                                                                                                                                                                                                       |
| Bowl dimension      | 720x320mm                                                                                                                                                                                                   |
| Number of bowls     | 1 bowl                                                                                                                                                                                                      |
| Waste fitting       | Drain SPACE 3,5"                                                                                                                                                                                            |
| FEATURES            |                                                                                                                                                                                                             |
| Deep bowls          | This bowls reach an important depth, over 20 cm, thanks to the advanced production technology, that can be offer great capiency and practicity in all the washing operations.                               |
| High thickness      | 1mm thick steel. A significant thickness, which guarantees the maximum sturdiness and durability.                                                                                                           |
| Perimetral overflow | The overflow is always a security on the Foster sinks that prevents the overflow of water in case of oversights. The perimeter drain solution improves aesthetics thanks to its square and essential shape. |
| Save space system   | Drain and siphon are designed to leave as much space as possible in the under-sink area, more and more useful today for theseparate waste collection systems.                                               |
| Small radius        | Bowls with squared shapes with a modern design and an increased capacity, for a minimal aesthetics connected with an extreme practicity.                                                                    |
| Space waste fitting | The elegant SPACE steel cap closes the drain and leaves no visible residues collected in the basket below. Space also has a small footprint and allows the optimal use of the under-sink compartment.       |