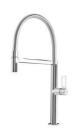

s possible in the under-sink area, more and more useful today for theseparate waste collection systems.                                               |
| Small radius        | Bowls with squared shapes with a modern design and an increased capacity, for a minimal aesthetics connected with an extreme practicity.                                                                    |
| Space waste fitting | The elegant SPACE steel cap closes the drain and leaves no visible residues collected in the basket below. Space also has a small footprint and allows the optimal use of the under-sink compartment.       |



## **TECHNICAL DATA**







## **GALLERY**











# **OPTIONAL ACCESSORIES**



Iroko-wood sliding chopping board



Stainless steel plate rack



#### **RECOMMENDED PAIRINGS**





Mixer Tap Master

Mixer Tap Play