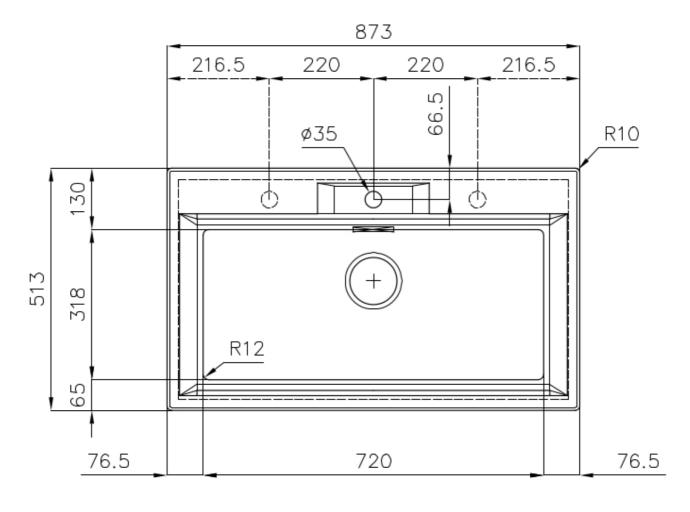

#### **DETAILS**

| Edge/Installation Type | Flat Edge                                                       |
|------------------------|-----------------------------------------------------------------|
| Finish                 | Foster brushed                                                  |
| Material               | AISI 304 stainless steel                                        |
| Texture                | Foster brushed                                                  |
| Base                   | 80 cm                                                           |
| Dimensions             | 873x513 mm                                                      |
| Standard fittings      | Fixing hooks, gasket, drain, overflow and siphon, boxed packing |
| Mixer holes            | 1 standard hole - 2nd and 3rd on request                        |
| Built-in hole          | 840x480 mm                                                      |

| Drainer             | No                                                                                                                                                                                                          |
|---------------------|-------------------------------------------------------------------------------------------------------------------------------------------------------------------------------------------------------------|
| Width               | 87 cm                                                                                                                                                                                                       |
| Bowl dimension      | 720x320mm                                                                                                                                                                                                   |
| Number of bowls     | 1 bowl                                                                                                                                                                                                      |
| Waste fitting       | Drain SPACE 3,5"                                                                                                                                                                                            |
| FEATURES            |                                                                                                                                                                                                             |
| Deep bowls          | This bowls reach an important depth, over 20 cm, thanks to the advanced production technology, that can be offer great capiency and practicity in all the washing operations.                               |
| High thickness      | 1mm thick steel. A significant thickness, which guarantees the maximum sturdiness and durability.                                                                                                           |
| Perimetral overflow | The overflow is always a security on the Foster sinks that prevents the overflow of water in case of oversights. The perimeter drain solution improves aesthetics thanks to its square and essential shape. |
| Save space system   | Drain and siphon are designed to leave as much space as possible in the under-sink area, more and more useful today for theseparate waste collection systems.                                               |
| Small radius        | Bowls with squared shapes with a modern design and an increased capacity, for a minimal aesthetics connected with an extreme practicity.                                                                    |
| Space waste fitting | The elegant SPACE steel cap closes the drain and leaves no visible residues collected in the basket below. Space also has a small footprint and allows the optimal use of the under-sink compartment.       |

## **TECHNICAL DATA**