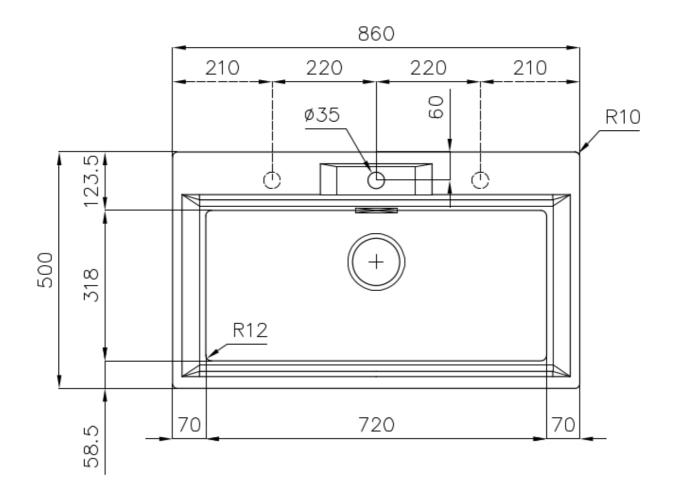

### DETAILS

| Edge/Installation Type | Standard (8 mm Edge)                                            |
|------------------------|-----------------------------------------------------------------|
| Finish                 | Foster brushed                                                  |
| Material               | AISI 304 stainless steel                                        |
| Texture                | Foster brushed                                                  |
| Base                   | 80 cm                                                           |
| Dimensions             | 860x500 mm                                                      |
| Standard fittings      | Fixing hooks, gasket, drain, overflow and siphon, boxed packing |
| Mixer holes            | 1 standard hole - 2nd and 3rd on request                        |
| Built-in hole          | 840x480 mm                                                      |

| Drainer             | No                                                                                                                                                                                                          |
|---------------------|-------------------------------------------------------------------------------------------------------------------------------------------------------------------------------------------------------------|
| Width               | 86 cm                                                                                                                                                                                                       |
| Bowl dimension      | 720x320mm                                                                                                                                                                                                   |
| Number of bowls     | 1 bowl                                                                                                                                                                                                      |
| Waste fitting       | Drain SPACE 3,5"                                                                                                                                                                                            |
| FEATURES            |                                                                                                                                                                                                             |
| Deep bowls          | This bowls reach an important depth, over 20 cm, thanks to the advanced production technology, that can be offer great capiency and practicity in all the washing operations.                               |
| High thickness      | 1mm thick steel. A significant thickness, which guarantees the maximum sturdiness and durability.                                                                                                           |
| Perimetral overflow | The overflow is always a security on the Foster sinks that prevents the overflow of water in case of oversights. The perimeter drain solution improves aesthetics thanks to its square and essential shape. |
| Save space system   | Drain and siphon are designed to leave as much space as possible in the under-sink area, more and more useful today for theseparate waste collection systems.                                               |
| Small radius        | Bowls with squared shapes with a modern design and an increased capacity, for a minimal aesthetics connected with an extreme practicity.                                                                    |
| Space waste fitting | The elegant SPACE steel cap closes the drain and leaves no visible residues collected in the basket below. Space also has a small footprint and allows the optimal use of the under-sink compartment.       |

### **TECHNICAL DATA**