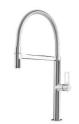

pace as possible in the under-sink area, more and more useful today for theseparate waste collection systems.                                               |
| Small radius        | Bowls with squared shapes with a modern design and an increased capacity, for a minimal aesthetics connected with an extreme practicity.                                                                    |
| Space waste fitting | The elegant SPACE steel cap closes the drain and leaves no visible residues collected in the basket below. Space also has a small footprint and allows the optimal use of the under-sink compartment.       |

### **TECHNICAL DATA**





### GALLERY











### **OPTIONAL ACCESSORIES**



Iroko-wood sliding chopping board



Stainless steel plate rack

#### **RECOMMENDED PAIRINGS**





Mixer Tap Master

Mixer Tap Play