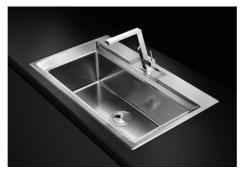

### Sink FL

Kitchen Sinks Code: 2975 060

### DETAILS

| Edge/Installation Type | Standard (8 mm Edge)                                            |
|------------------------|-----------------------------------------------------------------|
| Finish                 | Foster brushed                                                  |
| Material               | AISI 304 stainless steel                                        |
| Texture                | Foster brushed                                                  |
| Base                   | 80 cm                                                           |
| Dimensions             | 860x500 mm                                                      |
| Standard fittings      | Fixing hooks, gasket, drain, overflow and siphon, boxed packing |
| Mixer holes            | 1 standard hole - 2nd and 3rd on request                        |
| Built-in hole          | 840x480 mm                                                      |

| Drainer             | No                                                                                                                                                                                                          |
|---------------------|-------------------------------------------------------------------------------------------------------------------------------------------------------------------------------------------------------------|
| Width               | 86 cm                                                                                                                                                                                                       |
| Bowl dimension      | 720x320mm                                                                                                                                                                                                   |
| Number of bowls     | 1 bowl                                                                                                                                                                                                      |
| Waste fitting       | Drain SPACE 3,5"                                                                                                                                                                                            |
| FEATURES            |                                                                                                                                                                                                             |
| Deep bowls          | This bowls reach an important depth, over 20 cm, thanks to the advanced production technology, that can be offer great capiency and practicity in all the washing operations.                               |
| High thickness      | 1mm thick steel. A significant thickness, which guarantees the maximum sturdiness and durability.                                                                                                           |
| Perimetral overflow | The overflow is always a security on the Foster sinks that prevents the overflow of water in case of oversights. The perimeter drain solution improves aesthetics thanks to its square and essential shape. |
| Save space system   | Drain and siphon are designed to leave as much space as possible in the under-sink area, more and more useful today for theseparate waste collection systems.                                               |
| Small radius        | Bowls with squared shapes with a modern design and an increased capacity, for a minimal aesthetics connected with an extreme practicity.                                                                    |
| Space waste fitting | The elegant SPACE steel cap closes the drain and leaves no visible residues collected in the basket below. Space also has a small footprint and allows the optimal use of the under-sink compartment.       |