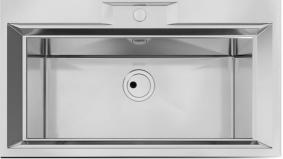

### Sink FL

Kitchen Sinks Code: 2975 060

### DETAILS

| Edge/Installation Type | Standard (8 mm Edge)                                            |
|------------------------|-----------------------------------------------------------------|
| Finish                 | Foster brushed                                                  |
| Material               | AISI 304 stainless steel                                        |
| Texture                | Foster brushed                                                  |
| Base                   | 80 cm                                                           |
| Dimensions             | 860x500 mm                                                      |
| Standard fittings      | Fixing hooks, gasket, drain, overflow and siphon, boxed packing |
| Mixer holes            | 1 standard hole - 2nd and 3rd on request                        |
| Built-in hole          | 840x480 mm                                                      |

| Drainer             | No                                                                                                                                                                                                          |
|---------------------|-------------------------------------------------------------------------------------------------------------------------------------------------------------------------------------------------------------|
| Width               | 86 cm                                                                                                                                                                                                       |
| Bowl dimension      | 720x320mm                                                                                                                                                                                                   |
| Number of bowls     | 1 bowl                                                                                                                                                                                                      |
| Waste fitting       | Drain SPACE 3,5"                                                                                                                                                                                            |
| FEATURES            |                                                                                                                                                                                                             |
| Deep bowls          | This bowls reach an important depth, over 20 cm, thanks to the advanced production technology, that can be offer great capiency and practicity in all the washing operations.                               |
| High thickness      | 1mm thick steel. A significant thickness, which guarantees the maximum sturdiness and durability.                                                                                                           |
| Perimetral overflow | The overflow is always a security on the Foster sinks that prevents the overflow of water in case of oversights. The perimeter drain solution improves aesthetics thanks to its square and essential shape. |
| Save space system   | Drain and siphon are designed to leave as much space as possible in the under-sink area, more and more useful today for theseparate waste collection systems.                                               |
| Small radius        | Bowls with squared shapes with a modern design and an increased capacity, for a minimal aesthetics connected with an extreme practicity.                                                                    |
| Space waste fitting | The elegant SPACE steel cap closes the drain and leaves no visible residues collected in the basket below. Space also has a small footprint and allows the optimal use of the under-sink compartment.       |