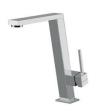

space as possible in the under-sink area, more and more useful today for theseparate waste collection systems.                                               |
| Small radius        | Bowls with squared shapes with a modern design and an increased capacity, for a minimal aesthetics connected with an extreme practicity.                                                                    |
| Space waste fitting | The elegant SPACE steel cap closes the drain and leaves no visible residues collected in the basket below. Space also has a small footprint and allows the optimal use of the under-sink compartment.       |

### **TECHNICAL DATA**





### GALLERY











### **OPTIONAL ACCESSORIES**



Iroko-wood sliding chopping board



Stainless steel plate rack

#### **RECOMMENDED PAIRINGS**





Mixer Tap Master

Mixer Tap Play