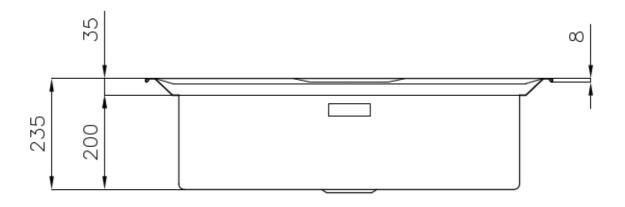

### DETAILS

| Edge/Installation Type | Standard (8 mm Edge)                                            |
|------------------------|-----------------------------------------------------------------|
| Finish                 | Foster brushed                                                  |
| Material               | AISI 304 stainless steel                                        |
| Texture                | Foster brushed                                                  |
| Base                   | 80 cm                                                           |
| Dimensions             | 860x500 mm                                                      |
| Standard fittings      | Fixing hooks, gasket, drain, overflow and siphon, boxed packing |
| Mixer holes            | 1 standard hole - 2nd and 3rd on request                        |
| Built-in hole          | 840x480 mm                                                      |

| Drainer             | No                                                                                                                                                                                                          |
|---------------------|-------------------------------------------------------------------------------------------------------------------------------------------------------------------------------------------------------------|
| Width               | 86 cm                                                                                                                                                                                                       |
| Bowl dimension      | 720x320mm                                                                                                                                                                                                   |
| Number of bowls     | 1 bowl                                                                                                                                                                                                      |
| Waste fitting       | Drain SPACE 3,5"                                                                                                                                                                                            |
| FEATURES            |                                                                                                                                                                                                             |
| Deep bowls          | This bowls reach an important depth, over 20 cm, thanks to the advanced production technology, that can be offer great capiency and practicity in all the washing operations.                               |
| High thickness      | 1mm thick steel. A significant thickness, which guarantees the maximum sturdiness and durability.                                                                                                           |
| Perimetral overflow | The overflow is always a security on the Foster sinks that prevents the overflow of water in case of oversights. The perimeter drain solution improves aesthetics thanks to its square and essential shape. |
| Save space system   | Drain and siphon are designed to leave as much space as possible in the under-sink area, more and more useful today for theseparate waste collection systems.                                               |
| Small radius        | Bowls with squared shapes with a modern design and an increased capacity, for a minimal aesthetics connected with an extreme practicity.                                                                    |
| Space waste fitting | The elegant SPACE steel cap closes the drain and leaves no visible residues collected in the basket below. Space also has a small footprint and allows the optimal use of the under-sink compartment.       |

### **TECHNICAL DATA**