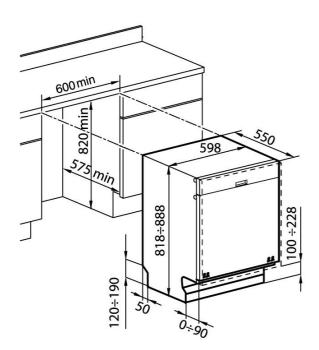

#### DETAILS

| Supply                      | 220-240V 50-60Hz                         |
|-----------------------------|------------------------------------------|
| Hinges                      | a fulcro variabile                       |
| Energy class                | A+++                                     |
| Water consumption           | 9Lt/cycle                                |
| Energy consumption          | 0.81kwh/cycle                            |
| Drying Efficiency           | A                                        |
| Washing Efficiency          | Α                                        |
| End of cycle indicators     | acoustic + floor light                   |
| Door panel dimension limits | thickness 18-20 mm<br>height 660- 720 mm |

| Place settings                  | 13                                                                                                              |
|---------------------------------|-----------------------------------------------------------------------------------------------------------------|
| Number of levels                | 3                                                                                                               |
| Number of programs              | 10                                                                                                              |
| Delayed programming             | 1 - 24 h                                                                                                        |
| Programming                     | Electronic                                                                                                      |
| Height adjustment               | 0-70 mm                                                                                                         |
| Frontal adjustment of rear feet | YES                                                                                                             |
| Noise level                     | 44 dB (A) in sound powerdB (A)                                                                                  |
| FEATURES                        |                                                                                                                 |
| 13 place-setting capacity       |                                                                                                                 |
| A+++                            | The new dishwashers offers the best energy efficiency and water saving, with a need of only 9 litres per cycle. |