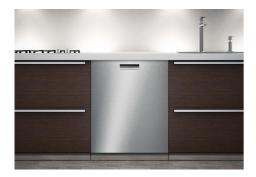

|
| Half-load option                | Saving time and energy with the half-load setting. Available on all programs.                                                                                                             |
| Tabs "all in one"               | This option guarantees perfect results with all kinds of detergent. Once it is activated, the washing cycle is adapted to the practical all-in-one tabs instead of the regular detergent. |
| 12 place-setting capacity       |                                                                                                                                                                                           |



#### **TECHNICAL DATA**





### **GALLERY**



## **OPTIONAL ACCESSORIES**



Stainless steel panel