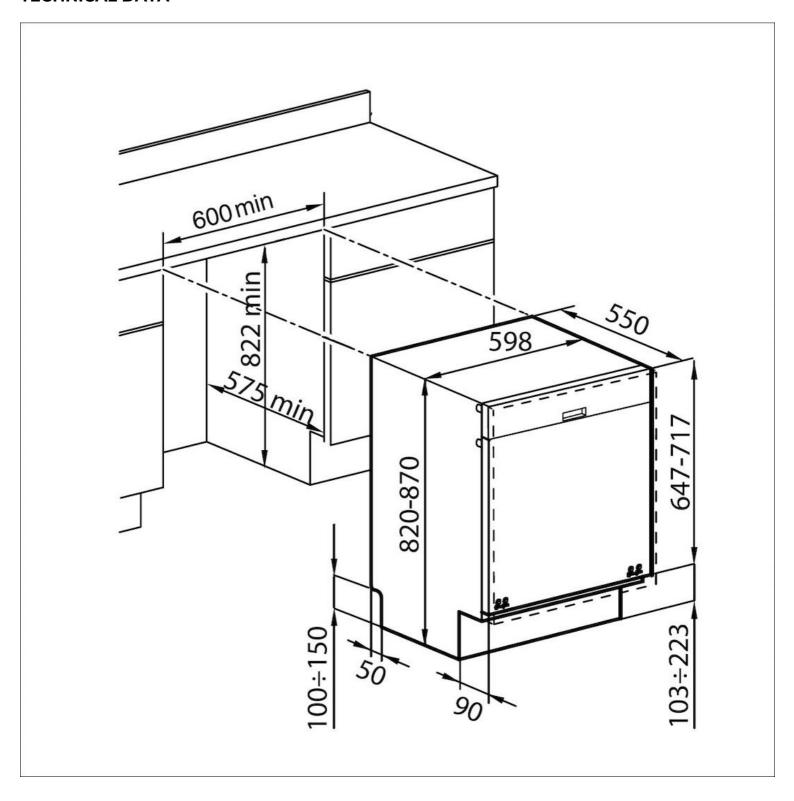

ll kinds of need                                                                                  |
| Half-load option                | Saving time and energy with the half-load setting. Available on all programs.                                                                                                             |
| Tabs "all in one"               | This option guarantees perfect results with all kinds of detergent. Once it is activated, the washing cycle is adapted to the practical all-in-one tabs instead of the regular detergent. |
| 12 place-setting capacity       |                                                                                                                                                                                           |



#### **TECHNICAL DATA**





### **GALLERY**



## **OPTIONAL ACCESSORIES**



Stainless steel panel