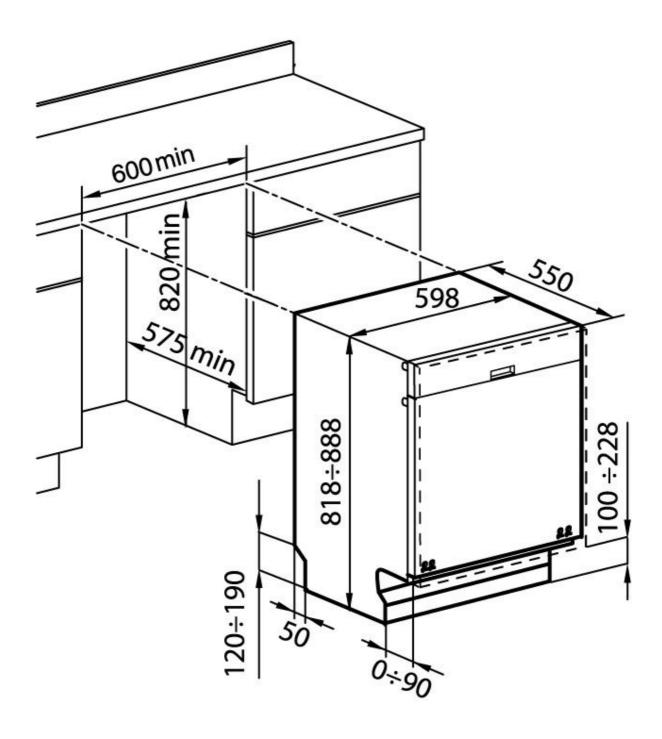

ce management according to washing needs. |
| Daily clean                     | For medium-soiled crockery, it is the perfect program for everyday use, with a record wash time below the hour.                         |
| Delayed programming             | It is possible to program a delayed start of the dishwasher, and thus to optimize the energy consumption during the day.                |
| Half-load option                | Saving time and energy with the half-load setting. Available on all programs.                                                           |



Tabs "all in one"

This option guarantees perfect results with all kinds of detergent. Once it is activated, the washing cycle is adapted to the practical all-in-one tabs instead of the regular detergent.

#### **TECHNICAL DATA**





### **GALLERY**



## **OPTIONAL ACCESSORIES**



Stainless steel panel 2910 018