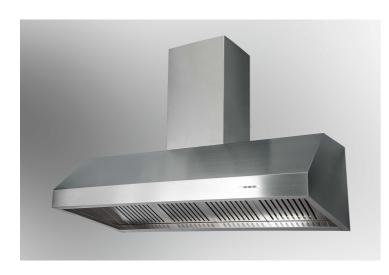

# Hood Florence 2538091\_2538121

Hoods

Code: 2538 091\_2538 121

Code: 2538 091 90 cm Code: 2538 121 120 cm

### **DETAILS**

| A                                                          |
|------------------------------------------------------------|
| Telescopic chimney                                         |
| commercial style buffle filters                            |
| Suction hood (filtering mode with optional carbon filters) |
| ø 120/150 mm                                               |
| LED lighting (4.000 kelvin)                                |
| satin finish steel                                         |
|                                                            |