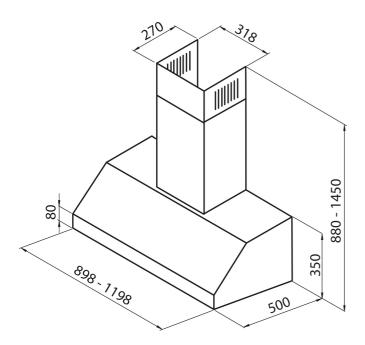

|
| high performance      | Foster hoods motors have a high suction capacity. Their refined design hides a powerful appliance with professional features.                                                                                                       |
| Led lighting          | Particular attention to energy saving with LED lighting systems. They assure a 10 times lower consumption and a 10 times longer duration. Our LED lights are designed to create an adequate comfort and safety in the cooking area. |
| Steel filters         | Where the filter is in plain sight, the aluminium filtering element is covered in stainless steel.<br>This solution improves the look and increases the durability of the product.                                                  |



## **TECHNICAL DATA**



## **GALLERY**



## **OPTIONAL ACCESSORIES**



Carbon filter 9700 292