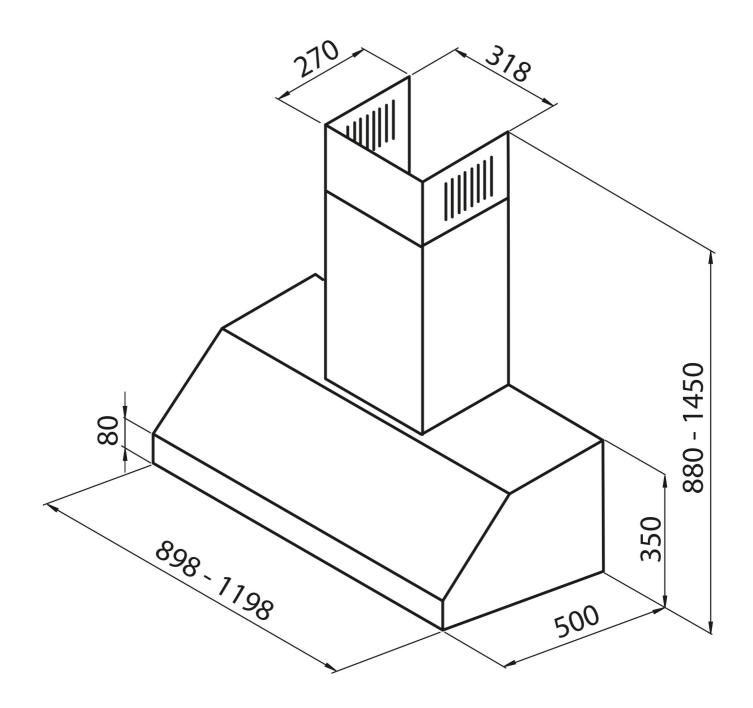

----|
| Steel filters         | Where the filter is in plain sight, the aluminium filtering element is covered in stainless steel.<br>This solution improves the look and increases the durability of the product.                                                  |
| Led lighting          | Particular attention to energy saving with LED lighting systems. They assure a 10 times lower consumption and a 10 times longer duration. Our LED lights are designed to create an adequate comfort and safety in the cooking area. |
| Auto delayed shutdown | All the models with electronic interface can be programmed to turn off the suction at a postponed moment, so as to prolong the aeration of the room even after the cooking has been completed.                                      |

#### **TECHNICAL DATA**



#### GALLERY



### **OPTIONAL ACCESSORIES**



Carbon filter 9700 292