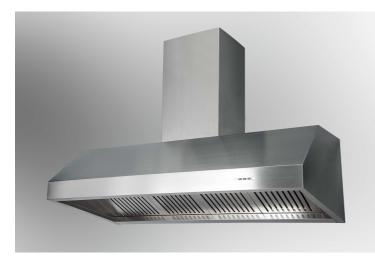

### Hood Florence 2538 091\_2538 121

Hoods

Code: 2538 091\_2538 121

Code: 2538 091 90 cm Code: 2538 121 120 cm

#### DETAILS

| Material         | Stainless steel                                            |
|------------------|------------------------------------------------------------|
| Texture          | Satin                                                      |
| Chimney height   |                                                            |
| Energy class     | A                                                          |
| Product details  | Telescopic chimney                                         |
| Grease filters   | commercial style buffle filters                            |
| Operation        | Suction hood (filtering mode with optional carbon filters) |
| Air exhaust hole | ø 120/150 mm                                               |

| Lighting         | LED lighting (4.000 kelvin)                                                                                                   |
|------------------|-------------------------------------------------------------------------------------------------------------------------------|
| Air flow rate    |                                                                                                                               |
| Motor power      |                                                                                                                               |
| Hood type        | Wall-mounted suction wood                                                                                                     |
| Type of commands | Electronic pushbutton                                                                                                         |
| Suction speed    | 4 operating speeds                                                                                                            |
| Notes:           | Fume exhaust ducts must have an internal diameter not lower than 120 mm                                                       |
| FEATURES         |                                                                                                                               |
| high performance | Foster hoods motors have a high suction capacity. Their refined design hides a powerful appliance with professional features. |