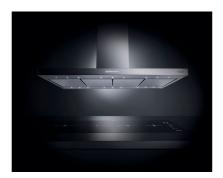

lters         | Where the filter is in plain sight, the aluminium filtering element is covered in stainless steel.<br>This solution improves the look and increases the durability of the product.                                                  |
| Led lighting          | Particular attention to energy saving with LED lighting systems. They assure a 10 times lower consumption and a 10 times longer duration. Our LED lights are designed to create an adequate comfort and safety in the cooking area. |
| Auto delayed shutdown | All the models with electronic interface can be programmed to turn off the suction at a postponed moment, so as to prolong the aeration of the room even after the cooking has been completed.                                      |

#### **TECHNICAL DATA**



#### GALLERY



### **OPTIONAL ACCESSORIES**



Carbon filter 9700 292