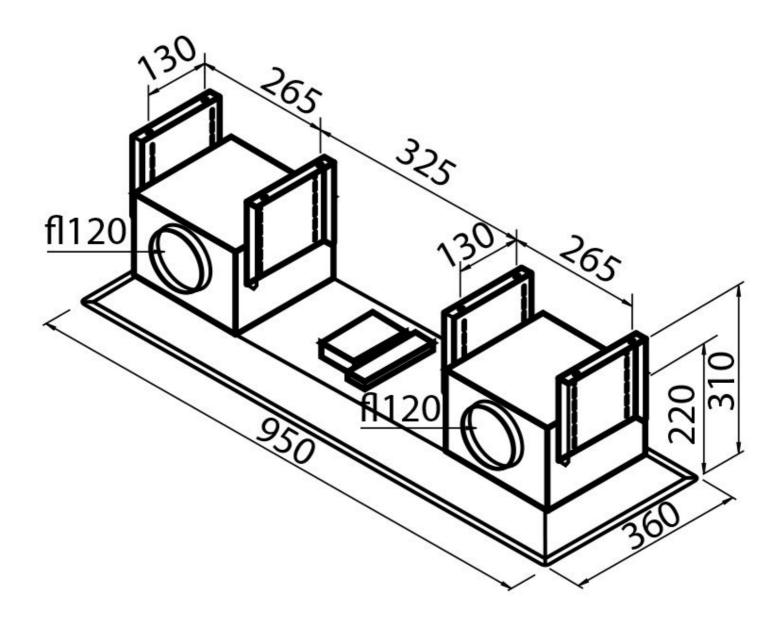

#### DETAILS

| Coloring                         | White                                           |
|----------------------------------|-------------------------------------------------|
| Material                         | Stainless steel                                 |
| Texture                          | Satin Finish - glass                            |
| Energy class                     | D                                               |
| Ceiling – false ceiling distance | min 220 mm / max 310 mm                         |
| Full description                 | Modular Trio ceiling hood                       |
| Grease filters                   | 2 grease filters                                |
| Operation                        | Suction hood (filtering modality not available) |
| Cut out                          | 340x930 mm                                      |

# Foster ==

| Air exhaust hole      | ø 120 mm                                                                                                                                                                                                                                                                                                                                                                                                                 |
|-----------------------|--------------------------------------------------------------------------------------------------------------------------------------------------------------------------------------------------------------------------------------------------------------------------------------------------------------------------------------------------------------------------------------------------------------------------|
| Lighting              | LED lighting (4.000 kelvin)                                                                                                                                                                                                                                                                                                                                                                                              |
| Motors                | 2                                                                                                                                                                                                                                                                                                                                                                                                                        |
| Air flow rate         | 850mc/h                                                                                                                                                                                                                                                                                                                                                                                                                  |
| Motor power           | 2x160W                                                                                                                                                                                                                                                                                                                                                                                                                   |
| Hood type             | Ceiling suction hood                                                                                                                                                                                                                                                                                                                                                                                                     |
| Type of commands      | Remote control                                                                                                                                                                                                                                                                                                                                                                                                           |
| Suction speed         | 4 operating speeds                                                                                                                                                                                                                                                                                                                                                                                                       |
| Notes:                | Fume exhaust ducts must have an internal diameter not lower than 120 mm                                                                                                                                                                                                                                                                                                                                                  |
| FEATURES              |                                                                                                                                                                                                                                                                                                                                                                                                                          |
| Auto delayed shutdown | All the models with electronic interface can be programmed to turn off the suction at a postponed moment, so as to prolong the aeration of the room even after the cooking has been completed.                                                                                                                                                                                                                           |
| Led lighting          | Particular attention to energy saving with LED lighting systems. They assure a 10 times lower consumption and a 10 times longer duration. Our LED lights are designed to create an adequate comfort and safety in the cooking area.                                                                                                                                                                                      |
| Perimetric aspiration | The perimeter suction is a feature common to many Foster hoods. The filters are hidden by steel- or crystal plates and the suction occurs along their perimeter. This has aesthetic advantages but also functional ones: the cleaning is easier, the suction power and noise-level are improved. The depression which occurs in the perimeter area facilitates in fact the suction of the particles composing the fumes. |