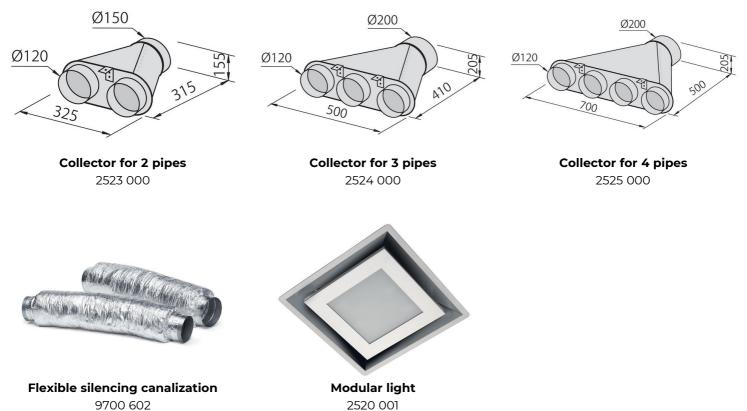

#### **OPTIONAL ACCESSORIES**

9700 602

Foster S.p.A. Via M.S. Ottone, 18-20 42041 Brescello (Reggio Emilia) - Italy