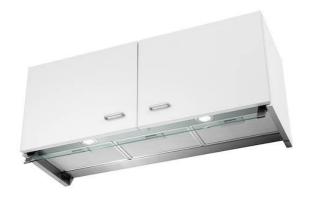

# **Hood New Wing**

Hoods

Code: 2512 092

90 cm

### **DETAILS**

| Material         | Stainless steel + glass                                                      |
|------------------|------------------------------------------------------------------------------|
| Texture          | Brushed in line                                                              |
| Energy class     | A                                                                            |
| Product details  | Undercabinet                                                                 |
| Grease filters   | Aluminium grease filtres: 2 filtres for 60 cm hood, 3 filtres for 90 cm hood |
| Operation        | Suction hood (filtering mode with optional carbon filters)                   |
| Air exhaust hole | ø 150 mm                                                                     |
| Lighting         | Illuminazione 2 LED (4.000 kelvin)                                           |
| Air flow rate    | 620mc/h                                                                      |
|                  |                                                                              |