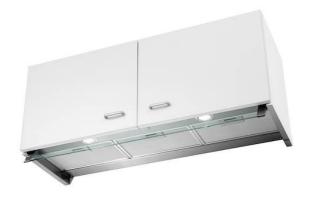

# **Hood New Wing**

Hoods

Code: 2512 062

60 cm

### **DETAILS**

| Material         | Stainless steel + glass                                                      |
|------------------|------------------------------------------------------------------------------|
| Texture          | Brushed in line                                                              |
| Energy class     | A                                                                            |
| Product details  | Undercabinet                                                                 |
| Grease filters   | Aluminium grease filtres: 2 filtres for 60 cm hood, 3 filtres for 90 cm hood |
| Operation        | Suction hood (filtering mode with optional carbon filters)                   |
| Air exhaust hole | ø 150 mm                                                                     |
| Lighting         | Illuminazione 2 LED (4.000 kelvin)                                           |
| Air flow rate    | 620mc/h                                                                      |
|                  |                                                                              |

| Motor power         | 210W                                                                                                                                                                                                                                |
|---------------------|-------------------------------------------------------------------------------------------------------------------------------------------------------------------------------------------------------------------------------------|
| Hood type           | Built-in suction hood                                                                                                                                                                                                               |
| Type of commands    | Smart rotary control                                                                                                                                                                                                                |
| Suction speed       | 4 operating speeds                                                                                                                                                                                                                  |
| Notes:              | Fume exhaust ducts must have an internal diameter not lower than 120 mm                                                                                                                                                             |
| FEATURES            |                                                                                                                                                                                                                                     |
| Hood distance 50 cm | This hood is approved to be inserted even at a much lower than normal distance from the floor, up to 50 cm, all to the benefit of his suction efficiency.                                                                           |
| Led lighting        | Particular attention to energy saving with LED lighting systems. They assure a 10 times lower consumption and a 10 times longer duration. Our LED lights are designed to create an adequate comfort and safety in the cooking area. |