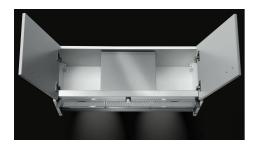

|                                                                                                                                                                                                                                     |
| Hood distance 50 cm | This hood is approved to be inserted even at a much lower than normal distance from the floor, up to 50 cm, all to the benefit of his suction efficiency.                                                                           |
| Led lighting        | Particular attention to energy saving with LED lighting systems. They assure a 10 times lower consumption and a 10 times longer duration. Our LED lights are designed to create an adequate comfort and safety in the cooking area. |



### **TECHNICAL DATA**





### **GALLERY**



## **OPTIONAL ACCESSORIES**



Carbon filters kit 9700 221



Flexible silencing canalization 9700 602



Flexible silencing canalization 9700 603