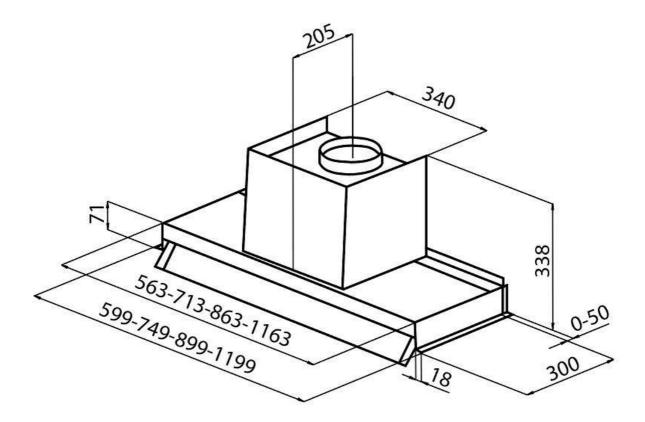

|
| FEATURES            |                                                                                                                                                                                                                                     |
| Hood distance 50 cm | This hood is approved to be inserted even at a much lower than normal distance from the floor, up to 50 cm, all to the benefit of his suction efficiency.                                                                           |
| Led lighting        | Particular attention to energy saving with LED lighting systems. They assure a 10 times lower consumption and a 10 times longer duration. Our LED lights are designed to create an adequate comfort and safety in the cooking area. |



### **TECHNICAL DATA**





### **GALLERY**



## **OPTIONAL ACCESSORIES**



Carbon filters kit 9700 221



Flexible silencing canalization 9700 602



Flexible silencing canalization 9700 603