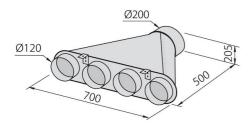

## **OPTIONAL ACCESSORIES**

Carbon filter

Collector for 2 pipes

Collector for 3 pipes

Collector for 4 pipes

Flexible silencing canalization

Flexible silencing canalization