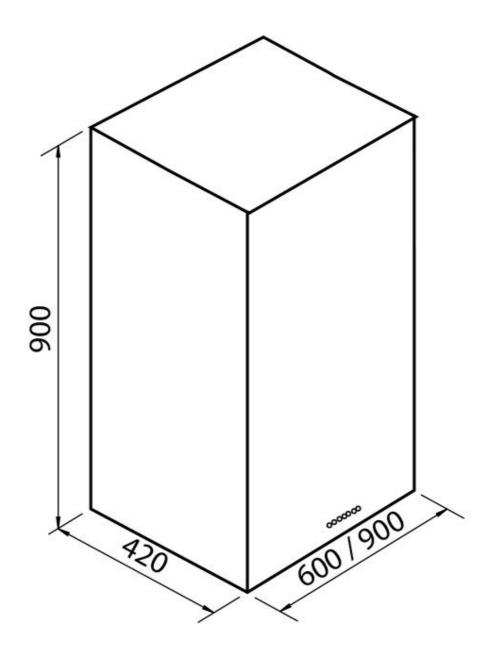

|
| Auto delayed shutdown | All the models with electronic interface can be programmed to turn off the suction at a postponed moment, so as to prolong the aeration of the room even after the cooking has been completed.                                      |
| Led lighting          | Particular attention to energy saving with LED lighting systems. They assure a 10 times lower consumption and a 10 times longer duration. Our LED lights are designed to create an adequate comfort and safety in the cooking area. |
| Steel filters         | Where the filter is in plain sight, the aluminium filtering element is covered in stainless steel.<br>This solution improves the look and increases the durability of the product.                                                  |



### **TECHNICAL DATA**





#### **GALLERY**



## **OPTIONAL ACCESSORIES**



Carbon filter



Collector for 2 pipes



Collector for 3 pipes



Collector for 4 pipes



Flexible silencing canalization



Flexible silencing canalization