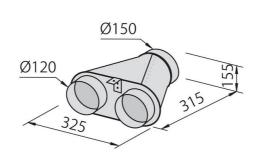

## **OPTIONAL ACCESSORIES**

Carbon filter

Collector for 2 pipes

Collector for 3 pipes

Collector for 4 pipes

Flexible silencing canalization

Flexible silencing canalization