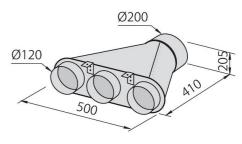

## **OPTIONAL ACCESSORIES**

Carbon filter

Collector for 2 pipes

Collector for 3 pipes

Collector for 4 pipes

Flexible silencing canalization

Flexible silencing canalization