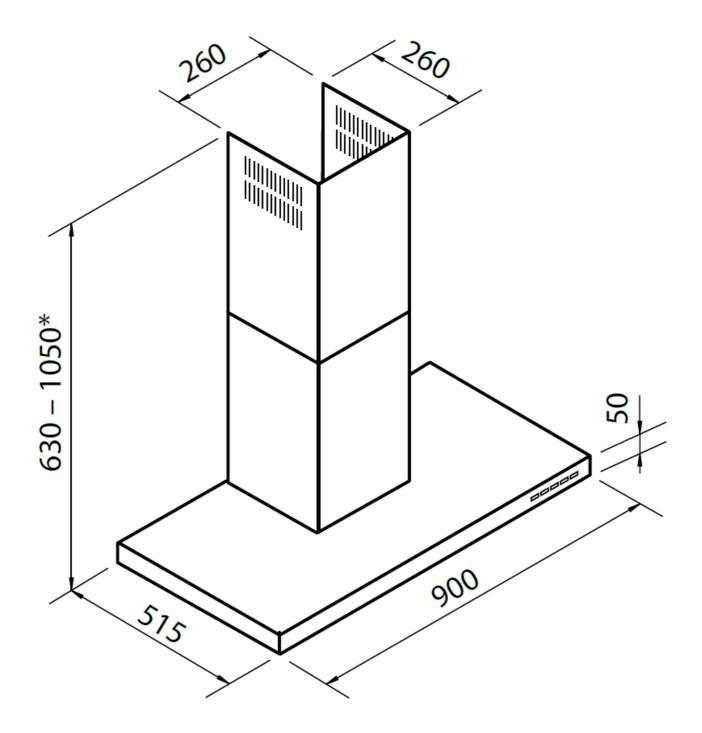

ooking has been completed. |

| Led lighting  | Particular attention to energy saving with LED lighting systems. They assure a 10 times lower consumption and a 10 times longer duration. Our LED lights are designed to create an adequate comfort and safety in the cooking area. |
|---------------|-------------------------------------------------------------------------------------------------------------------------------------------------------------------------------------------------------------------------------------|
| Steel filters | Where the filter is in plain sight, the aluminium filtering element is covered in stainless steel.<br>This solution improves the look and increases the durability of the product.                                                  |

#### **TECHNICAL DATA**



#### GALLERY



#### **OPTIONAL ACCESSORIES**





Ø120 Ø120 500 410

Collector for 3 pipes



Carbon filter



Collector for 2 pipes

Collector for 4 pipes

Flexible silencing canalization



Flexible silencing canalization