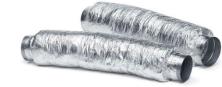

#### **OPTIONAL ACCESSORIES**

Ø120 Ø120 500 410

Collector for 3 pipes

Carbon filter

Collector for 2 pipes

Collector for 4 pipes

Flexible silencing canalization

Flexible silencing canalization