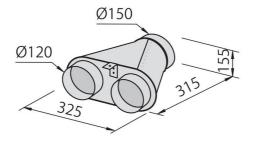

#### **OPTIONAL ACCESSORIES**

Ø120 Ø120 500 410

Collector for 3 pipes

Carbon filter

Collector for 2 pipes

Collector for 4 pipes

Flexible silencing canalization

Flexible silencing canalization