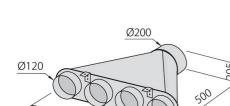

#### **OPTIONAL ACCESSORIES**

Ø120 Ø120 500 410

Collector for 3 pipes

Carbon filter

Collector for 2 pipes

Collector for 4 pipes

Flexible silencing canalization

Flexible silencing canalization