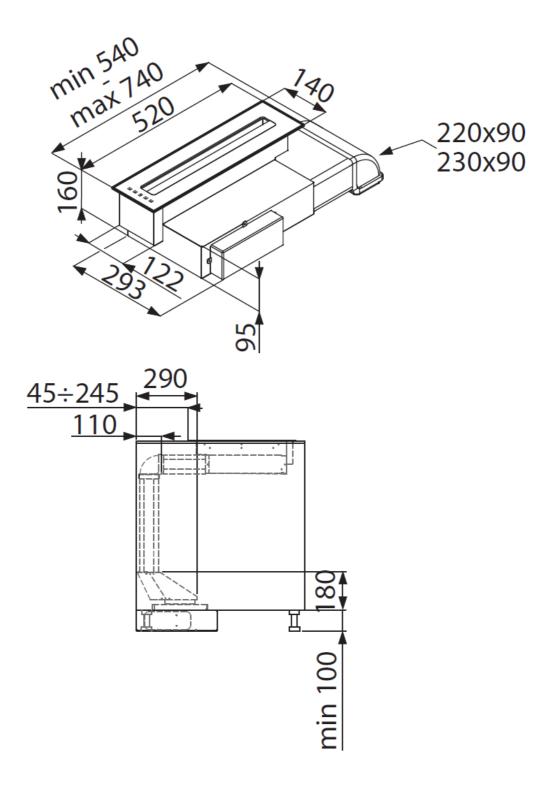

#### **DETAILS**

| Coloring            | Black                                                      |
|---------------------|------------------------------------------------------------|
| Material            | Glass                                                      |
| Energy class        | В                                                          |
| Dimensions on plane | 140x520mm                                                  |
| Grease filters      | 1 grease filtres in stainless steel                        |
| Operation           | Suction hood (filtering mode with optional carbon filters) |
| Cut out             | 126x490 mm                                                 |
| Air exhaust hole    | 220x90 mm                                                  |
| Notes:              | ATTENTION: Cannot be used in combination with gas hobs.    |
|                     |                                                            |

| Air flow rate          | 490mc/h                                                                                                                                                                                        |
|------------------------|------------------------------------------------------------------------------------------------------------------------------------------------------------------------------------------------|
| Motor power            | 190W                                                                                                                                                                                           |
| Hood type              | Table-top hood                                                                                                                                                                                 |
| Type of commands       | Touch Control                                                                                                                                                                                  |
| Suction speed          | 4 operating speeds                                                                                                                                                                             |
| Notes:                 | Fume exhaust ducts must have an internal diameter not lower than 120 mm                                                                                                                        |
| FEATURES               |                                                                                                                                                                                                |
| Auto delayed shutdown  | All the models with electronic interface can be programmed to turn off the suction at a postponed moment, so as to prolong the aeration of the room even after the cooking has been completed. |
| Filter cleaning notice | This function keeps track of the hours of use of the hood and signals the need to wash the filters in order to maintain the perfect efficiency of the hood.                                    |

#### **TECHNICAL DATA**