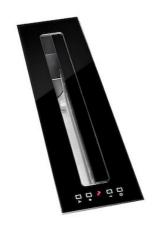

# **Hood Domino Air**

Hoods

Code: 2455 000

#### **DETAILS**

| Coloring            | Black                                                      |
|---------------------|------------------------------------------------------------|
| Material            | Glass                                                      |
| Energy class        | В                                                          |
| Dimensions on plane | 140x520mm                                                  |
| Grease filters      | 1 grease filtres in stainless steel                        |
| Operation           | Suction hood (filtering mode with optional carbon filters) |
| Cut out             | 126x490 mm                                                 |
| Air exhaust hole    | 220x90 mm                                                  |
| Notes:              | ATTENTION: Cannot be used in combination with gas hobs.    |
|                     |                                                            |

| Air flow rate          | 490mc/h                                                                                                                                                                                        |
|------------------------|------------------------------------------------------------------------------------------------------------------------------------------------------------------------------------------------|
| Motor power            | 190W                                                                                                                                                                                           |
| Hood type              | Table-top hood                                                                                                                                                                                 |
| Type of commands       | Touch Control                                                                                                                                                                                  |
| Suction speed          | 4 operating speeds                                                                                                                                                                             |
| Notes:                 | Fume exhaust ducts must have an internal diameter not lower than 120 mm                                                                                                                        |
| FEATURES               |                                                                                                                                                                                                |
| Auto delayed shutdown  | All the models with electronic interface can be programmed to turn off the suction at a postponed moment, so as to prolong the aeration of the room even after the cooking has been completed. |
| Filter cleaning notice | This function keeps track of the hours of use of the hood and signals the need to wash the filters in order to maintain the perfect efficiency of the hood.                                    |