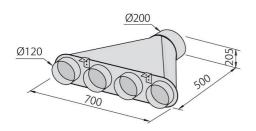

### **OPTIONAL ACCESSORIES**

Carbon filters kit 9700 460

Collector for 2 pipes 2523 000

Collector for 3 pipes 2524 000

Collector for 4 pipes 2525 000

Flexible silencing canalization 9700 602

Flexible silencing canalization 9700 603