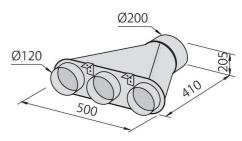

### **OPTIONAL ACCESSORIES**

Carbon filters kit 9700 460

Collector for 2 pipes 2523 000

Collector for 3 pipes 2524 000

Collector for 4 pipes 2525 000

Flexible silencing canalization 9700 602

Flexible silencing canalization 9700 603