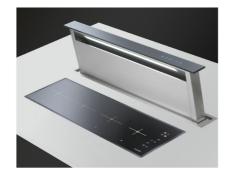

|
| Auto delayed shutdown  | All the models with electronic interface can be programmed to turn off the suction at a postponed moment, so as to prolong the aeration of the room even after the cooking has been completed. |
| Filter cleaning notice | This function keeps track of the hours of use of the hood and signals the need to wash the filters in order to maintain the perfect efficiency of the hood.                                    |



Led lighting

Particular attention to energy saving with LED lighting systems. They assure a 10 times lower consumption and a 10 times longer duration. Our LED lights are designed to create an adequate comfort and safety in the cooking area.

### **TECHNICAL DATA**



# Foster ==

#### **GALLERY**





### **OPTIONAL ACCESSORIES**



Carbon filters kit 9700 460



Collector for 2 pipes 2523 000



Collector for 3 pipes 2524 000



Collector for 4 pipes 2525 000



Flexible silencing canalization 9700 602



Flexible silencing canalization 9700 603



Remote engine installation kit 9700 459



Carbon filter 9700 574