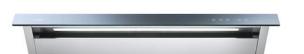

## **Hood Ghost 120 Filotop**

Hoods

Code: 2451 120

### **DETAILS**

| Coloring            | Black                                                      |
|---------------------|------------------------------------------------------------|
| Material            | Stainless steel + glass                                    |
| Texture             | Brushed in line                                            |
| Height from floor   | 300mm                                                      |
| Energy class        | A                                                          |
| Product details     | Filotop inserting                                          |
| Dimensions on plane | 1175x120mm                                                 |
| Grease filters      | 2 grease adonized aluminium filtre                         |
| Operation           | Suction hood (filtering mode with optional carbon filters) |
|                     |                                                            |