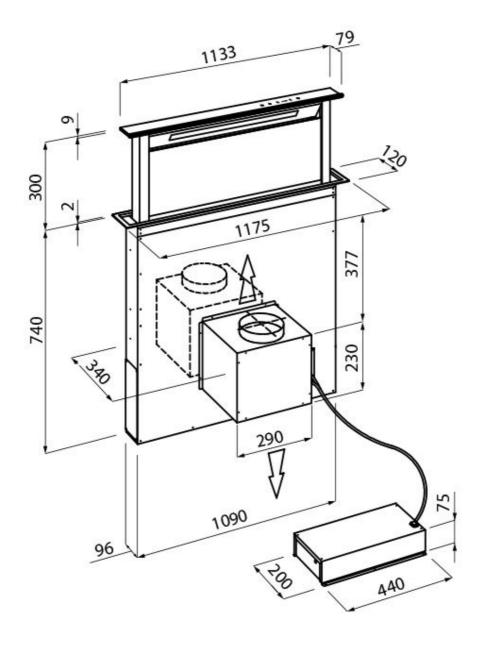

### **DETAILS**

| Coloring            | Black                                                      |
|---------------------|------------------------------------------------------------|
| Material            | Stainless steel + glass                                    |
| Texture             | Brushed in line                                            |
| Height from floor   | 300mm                                                      |
| Energy class        | A                                                          |
| Product details     | Filotop inserting                                          |
| Dimensions on plane | 1175x120mm                                                 |
| Grease filters      | 2 grease adonized aluminium filtre                         |
| Operation           | Suction hood (filtering mode with optional carbon filters) |
|                     |                                                            |

| Cut out                | 1142x100 mm                                                                                                                                                                                    |
|------------------------|------------------------------------------------------------------------------------------------------------------------------------------------------------------------------------------------|
| Air exhaust hole       | ø 120/150 mm                                                                                                                                                                                   |
| Lighting               | Illuminazione LED Strip (9W - 4.200 kelvin)                                                                                                                                                    |
| Notes:                 | The motor can be positioned frontally, on the back of the hood and in remote mode with the appropriate optional kit.                                                                           |
| Air flow rate          | 800mc/h                                                                                                                                                                                        |
| Motor power            | 275W                                                                                                                                                                                           |
| Hood type              | Table-top hood                                                                                                                                                                                 |
| Type of commands       | Touch Control                                                                                                                                                                                  |
| Suction speed          | 4 operating speeds                                                                                                                                                                             |
| Notes:                 | Fume exhaust ducts must have an internal diameter not lower than 120 mm                                                                                                                        |
| FEATURES               |                                                                                                                                                                                                |
| Auto delayed shutdown  | All the models with electronic interface can be programmed to turn off the suction at a postponed moment, so as to prolong the aeration of the room even after the cooking has been completed. |
| Filter cleaning notice | This function keeps track of the hours of use of the hood and signals the need to wash the filters in order to maintain the perfect efficiency of the hood.                                    |