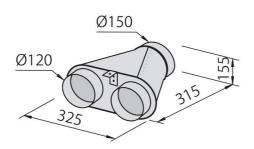

### **OPTIONAL ACCESSORIES**

Carbon filters kit 9700 460

Collector for 2 pipes 2523 000

Collector for 3 pipes 2524 000

Collector for 4 pipes 2525 000

Flexible silencing canalization 9700 602

Flexible silencing canalization 9700 603