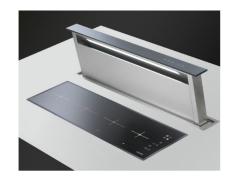

# **Hood Ghost 120 Filotop**

Hoods

Code: 2451 120

#### **DETAILS**

| Coloring            | Black                                                      |
|---------------------|------------------------------------------------------------|
| Material            | Stainless steel + glass                                    |
| Texture             | Brushed in line                                            |
| Height from floor   | 300mm                                                      |
| Energy class        | A                                                          |
| Product details     | Filotop inserting                                          |
| Dimensions on plane | 1175x120mm                                                 |
| Grease filters      | 2 grease adonized aluminium filtre                         |
| Operation           | Suction hood (filtering mode with optional carbon filters) |
|                     |                                                            |