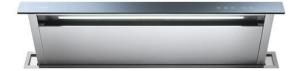

# **Hood Ghost 120 Filotop**

Hoods

Code: 2451 120

#### **DETAILS**

| Coloring            | Black                                                      |
|---------------------|------------------------------------------------------------|
| Material            | Stainless steel + glass                                    |
| Texture             | Brushed in line                                            |
| Height from floor   | 300mm                                                      |
| Energy class        | A                                                          |
| Product details     | Filotop inserting                                          |
| Dimensions on plane | 1175x120mm                                                 |
| Grease filters      | 2 grease adonized aluminium filtre                         |
| Operation           | Suction hood (filtering mode with optional carbon filters) |
|                     |                                                            |