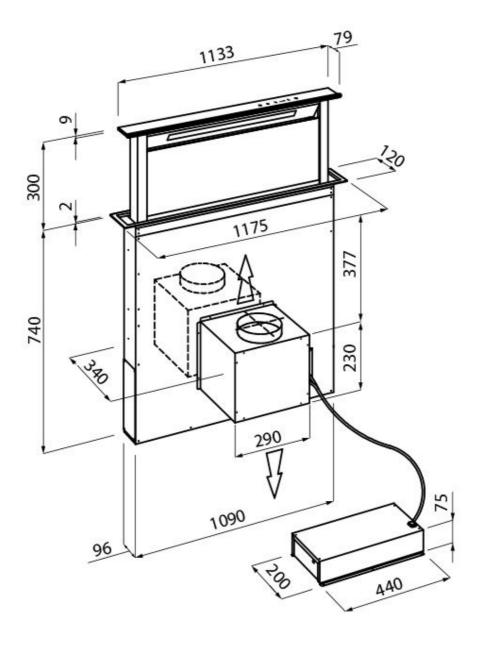

| Cut out                | 1142x100 mm                                                                                                                                                                                    |
|------------------------|------------------------------------------------------------------------------------------------------------------------------------------------------------------------------------------------|
| Air exhaust hole       | ø 120/150 mm                                                                                                                                                                                   |
| Lighting               | Illuminazione LED Strip (9W - 4.200 kelvin)                                                                                                                                                    |
| Notes:                 | The motor can be positioned frontally, on the back of the hood and in remote mode with the appropriate optional kit.                                                                           |
| Air flow rate          | 800mc/h                                                                                                                                                                                        |
| Motor power            | 275W                                                                                                                                                                                           |
| Hood type              | Table-top hood                                                                                                                                                                                 |
| Type of commands       | Touch Control                                                                                                                                                                                  |
| Suction speed          | 4 operating speeds                                                                                                                                                                             |
| Notes:                 | Fume exhaust ducts must have an internal diameter not lower than 120 mm                                                                                                                        |
| FEATURES               |                                                                                                                                                                                                |
| Auto delayed shutdown  | All the models with electronic interface can be programmed to turn off the suction at a postponed moment, so as to prolong the aeration of the room even after the cooking has been completed. |
| Filter cleaning notice | This function keeps track of the hours of use of the hood and signals the need to wash the filters in order to maintain the perfect efficiency of the hood.                                    |

#### **TECHNICAL DATA**