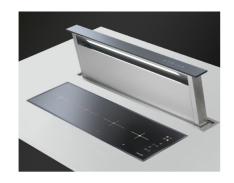

# **Hood Ghost 90 Filotop**

Hoods

Code: 2451 090

#### **DETAILS**

| Coloring            | Black                                                      |
|---------------------|------------------------------------------------------------|
| Material            | Stainless steel + glass                                    |
| Texture             | Brushed in line                                            |
| Height from floor   | 300mm                                                      |
| Energy class        | A                                                          |
| Product details     | Filotop inserting                                          |
| Dimensions on plane | 875x120mm                                                  |
| Grease filters      | 2 grease adonized aluminium filtre                         |
| Operation           | Suction hood (filtering mode with optional carbon filters) |
|                     |                                                            |

| Cut out                | 842x100 mm                                                                                                                                                                                     |
|------------------------|------------------------------------------------------------------------------------------------------------------------------------------------------------------------------------------------|
| Air exhaust hole       | ø 120/150 mm                                                                                                                                                                                   |
| Lighting               | LED Strip lighting (5W - 4.200 kelvin)                                                                                                                                                         |
| Notes:                 | The motor can be positioned frontally, on the back of the hood and in remote mode with the appropriate optional kit.                                                                           |
| Air flow rate          | 760mc/h                                                                                                                                                                                        |
| Motor power            | 275W                                                                                                                                                                                           |
| Hood type              | Table-top hood                                                                                                                                                                                 |
| Type of commands       | Touch Control                                                                                                                                                                                  |
| Suction speed          | 4 operating speeds                                                                                                                                                                             |
| Notes:                 | Fume exhaust ducts must have an internal diameter not lower than 120 mm                                                                                                                        |
| FEATURES               |                                                                                                                                                                                                |
| Auto delayed shutdown  | All the models with electronic interface can be programmed to turn off the suction at a postponed moment, so as to prolong the aeration of the room even after the cooking has been completed. |
| Filter cleaning notice | This function keeps track of the hours of use of the hood and signals the need to wash the filters in order to maintain the perfect efficiency of the hood.                                    |