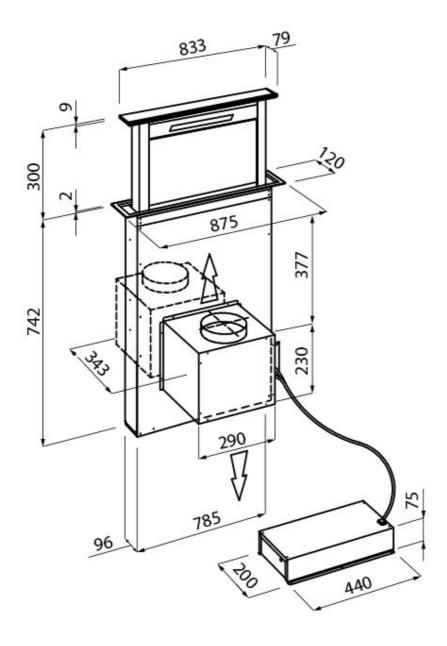

#### **DETAILS**

| Coloring            | Black                                                      |
|---------------------|------------------------------------------------------------|
| Material            | Stainless steel + glass                                    |
| Texture             | Brushed in line                                            |
| Height from floor   | 300mm                                                      |
| Energy class        | A                                                          |
| Product details     | Filotop inserting                                          |
| Dimensions on plane | 875x120mm                                                  |
| Grease filters      | 2 grease adonized aluminium filtre                         |
| Operation           | Suction hood (filtering mode with optional carbon filters) |
|                     |                                                            |

| Cut out                | 842x100 mm                                                                                                                                                                                     |
|------------------------|------------------------------------------------------------------------------------------------------------------------------------------------------------------------------------------------|
| Air exhaust hole       | ø 120/150 mm                                                                                                                                                                                   |
| Lighting               | LED Strip lighting (5W - 4.200 kelvin)                                                                                                                                                         |
| Notes:                 | The motor can be positioned frontally, on the back of the hood and in remote mode with the appropriate optional kit.                                                                           |
| Air flow rate          | 760mc/h                                                                                                                                                                                        |
| Motor power            | 275W                                                                                                                                                                                           |
| Hood type              | Table-top hood                                                                                                                                                                                 |
| Type of commands       | Touch Control                                                                                                                                                                                  |
| Suction speed          | 4 operating speeds                                                                                                                                                                             |
| Notes:                 | Fume exhaust ducts must have an internal diameter not lower than 120 mm                                                                                                                        |
| FEATURES               |                                                                                                                                                                                                |
| Auto delayed shutdown  | All the models with electronic interface can be programmed to turn off the suction at a postponed moment, so as to prolong the aeration of the room even after the cooking has been completed. |
| Filter cleaning notice | This function keeps track of the hours of use of the hood and signals the need to wash the filters in order to maintain the perfect efficiency of the hood.                                    |