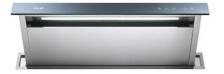

# **Hood Ghost 90 Filotop**

Hoods

Code: 2451 090

#### **DETAILS**

| Coloring            | Black                                                      |
|---------------------|------------------------------------------------------------|
| Material            | Stainless steel + glass                                    |
| Texture             | Brushed in line                                            |
| Height from floor   | 300mm                                                      |
| Energy class        | A                                                          |
| Product details     | Filotop inserting                                          |
| Dimensions on plane | 875x120mm                                                  |
| Grease filters      | 2 grease adonized aluminium filtre                         |
| Operation           | Suction hood (filtering mode with optional carbon filters) |
|                     |                                                            |