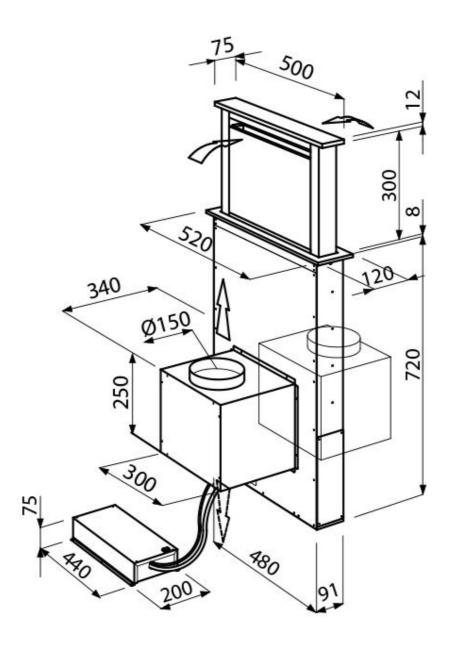

#### **DETAILS**

| Coloring            | Black                                                      |
|---------------------|------------------------------------------------------------|
| Material            | Stainless steel + glass                                    |
| Texture             | Brushed in line                                            |
| Height from floor   | adjustable 180-300mm                                       |
| Energy class        | В                                                          |
| Dimensions on plane | 520x120mm                                                  |
| Grease filters      | 1 grease adonized aluminium filtre                         |
| Operation           | Suction hood (filtering mode with optional carbon filters) |
| Cut out             | 490x104 mm                                                 |
|                     |                                                            |

| Air exhaust hole       | ø 120/150 mm                                                                                                                                                                                   |
|------------------------|------------------------------------------------------------------------------------------------------------------------------------------------------------------------------------------------|
| Notes:                 | The motor can be positioned frontally, on the back of the hood and in remote mode with the appropriate optional kit.                                                                           |
| Air flow rate          | 640mc/h                                                                                                                                                                                        |
| Motor power            | 275W                                                                                                                                                                                           |
| Hood type              | Table-top hood                                                                                                                                                                                 |
| Type of commands       | Touch Control                                                                                                                                                                                  |
| Suction speed          | 4 operating speeds                                                                                                                                                                             |
| Notes:                 | Fume exhaust ducts must have an internal diameter not lower than 120 mm                                                                                                                        |
| FEATURES               |                                                                                                                                                                                                |
| Auto delayed shutdown  | All the models with electronic interface can be programmed to turn off the suction at a postponed moment, so as to prolong the aeration of the room even after the cooking has been completed. |
| Filter cleaning notice | This function keeps track of the hours of use of the hood and signals the need to wash the filters in order to maintain the perfect efficiency of the hood.                                    |

#### **TECHNICAL DATA**