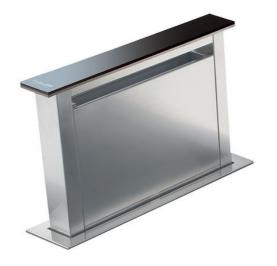

# **Hood S4000 Domino Ghost**

Hoods

Code: 2451 000

#### **DETAILS**

| Coloring            | Black                                                      |
|---------------------|------------------------------------------------------------|
| Material            | Stainless steel + glass                                    |
| Texture             | Brushed in line                                            |
| Height from floor   | adjustable 180-300mm                                       |
| Energy class        | В                                                          |
| Dimensions on plane | 520x120mm                                                  |
| Grease filters      | 1 grease adonized aluminium filtre                         |
| Operation           | Suction hood (filtering mode with optional carbon filters) |
| Cut out             | 490x104 mm                                                 |
|                     |                                                            |

| Air exhaust hole       | ø 120/150 mm                                                                                                                                                                                   |
|------------------------|------------------------------------------------------------------------------------------------------------------------------------------------------------------------------------------------|
| Notes:                 | The motor can be positioned frontally, on the back of the hood and in remote mode with the appropriate optional kit.                                                                           |
| Air flow rate          | 640mc/h                                                                                                                                                                                        |
| Motor power            | 275W                                                                                                                                                                                           |
| Hood type              | Table-top hood                                                                                                                                                                                 |
| Type of commands       | Touch Control                                                                                                                                                                                  |
| Suction speed          | 4 operating speeds                                                                                                                                                                             |
| Notes:                 | Fume exhaust ducts must have an internal diameter not lower than 120 mm                                                                                                                        |
| FEATURES               |                                                                                                                                                                                                |
| Auto delayed shutdown  | All the models with electronic interface can be programmed to turn off the suction at a postponed moment, so as to prolong the aeration of the room even after the cooking has been completed. |
| Filter cleaning notice | This function keeps track of the hours of use of the hood and signals the need to wash the filters in order to maintain the perfect efficiency of the hood.                                    |