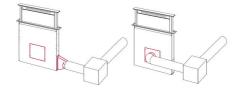

| Air exhaust hole       | ø 120/150 mm                                                                                                                                                                                   |
|------------------------|------------------------------------------------------------------------------------------------------------------------------------------------------------------------------------------------|
| Notes:                 | The motor can be positioned frontally, on the back of the hood and in remote mode with the appropriate optional kit.                                                                           |
| Air flow rate          | 640mc/h                                                                                                                                                                                        |
| Motor power            | 275W                                                                                                                                                                                           |
| Hood type              | Table-top hood                                                                                                                                                                                 |
| Type of commands       | Touch Control                                                                                                                                                                                  |
| Suction speed          | 4 operating speeds                                                                                                                                                                             |
| Notes:                 | Fume exhaust ducts must have an internal diameter not lower than 120 mm                                                                                                                        |
| FEATURES               |                                                                                                                                                                                                |
| Auto delayed shutdown  | All the models with electronic interface can be programmed to turn off the suction at a postponed moment, so as to prolong the aeration of the room even after the cooking has been completed. |
| Filter cleaning notice | This function keeps track of the hours of use of the hood and signals the need to wash the filters in order to maintain the perfect efficiency of the hood.                                    |