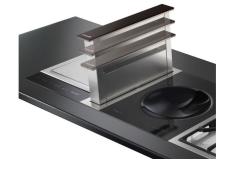

# **Hood S4000 Domino Ghost**

Hoods

Code: 2451 000

#### **DETAILS**

| Coloring            | Black                                                      |
|---------------------|------------------------------------------------------------|
| Material            | Stainless steel + glass                                    |
| Texture             | Brushed in line                                            |
| Height from floor   | adjustable 180-300mm                                       |
| Energy class        | В                                                          |
| Dimensions on plane | 520x120mm                                                  |
| Grease filters      | 1 grease adonized aluminium filtre                         |
| Operation           | Suction hood (filtering mode with optional carbon filters) |
| Cut out             | 490x104 mm                                                 |
|                     |                                                            |

| Air exhaust hole       | ø 120/150 mm                                                                                                                                                                                   |
|------------------------|------------------------------------------------------------------------------------------------------------------------------------------------------------------------------------------------|
| Notes:                 | The motor can be positioned frontally, on the back of the hood and in remote mode with the appropriate optional kit.                                                                           |
| Air flow rate          | 640mc/h                                                                                                                                                                                        |
| Motor power            | 275W                                                                                                                                                                                           |
| Hood type              | Table-top hood                                                                                                                                                                                 |
| Type of commands       | Touch Control                                                                                                                                                                                  |
| Suction speed          | 4 operating speeds                                                                                                                                                                             |
| Notes:                 | Fume exhaust ducts must have an internal diameter not lower than 120 mm                                                                                                                        |
| FEATURES               |                                                                                                                                                                                                |
| Auto delayed shutdown  | All the models with electronic interface can be programmed to turn off the suction at a postponed moment, so as to prolong the aeration of the room even after the cooking has been completed. |
| Filter cleaning notice | This function keeps track of the hours of use of the hood and signals the need to wash the filters in order to maintain the perfect efficiency of the hood.                                    |