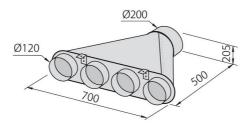

## **OPTIONAL ACCESSORIES**

\_telescopic chimney kit

Carbon filters kit

Collector for 2 pipes

Collector for 3 pipes

Collector for 4 pipes

Flexible silencing canalization

Flexible silencing canalization