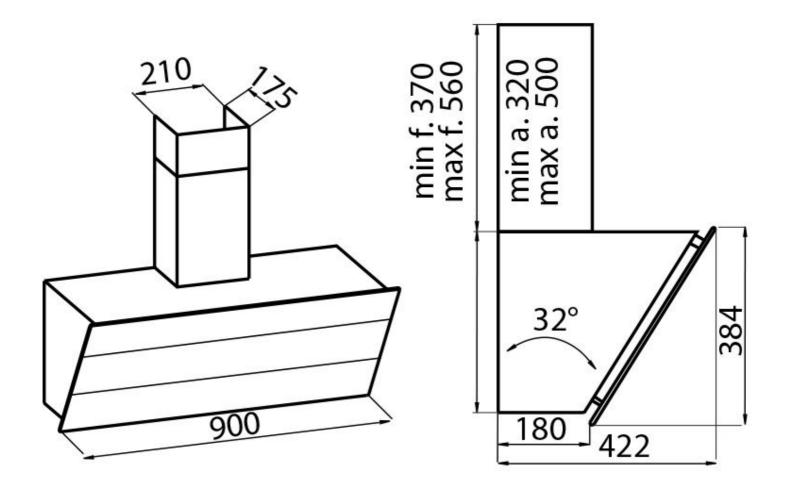

### **DETAILS**

| Coloring         | Black Mirror                                               |
|------------------|------------------------------------------------------------|
| Material         | Stainless steel                                            |
| Texture          | Satin Finish - tempered glass                              |
| Chimney height   | Aspiring mode: 320-500 mm / filtering mode: 370-560 mm     |
| Energy class     | A                                                          |
| Product details  | Telescopic chimney opz                                     |
| Grease filters   | 5 grease filters in stainless steel                        |
| Operation        | Suction hood (filtering mode with optional carbon filters) |
| Air exhaust hole | ø 120/150 mm                                               |
|                  |                                                            |

### **TECHNICAL DATA**