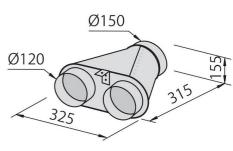

## **OPTIONAL ACCESSORIES**

\_telescopic chimney kit

Carbon filters kit

Collector for 2 pipes

Collector for 3 pipes

Collector for 4 pipes

Flexible silencing canalization

Flexible silencing canalization