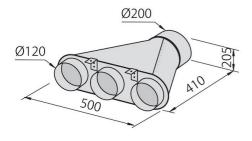

## **OPTIONAL ACCESSORIES**

\_telescopic chimney kit

Carbon filters kit

Collector for 2 pipes

Collector for 3 pipes

Collector for 4 pipes

Flexible silencing canalization

Flexible silencing canalization