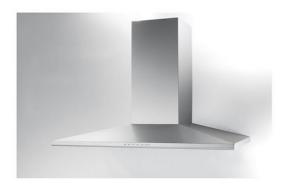

# **Hood Amélie**

Hoods

Code: 2447 090

#### **DETAILS**

| Material         | Stainless steel                                            |
|------------------|------------------------------------------------------------|
| Texture          | Brushed in line                                            |
| Chimney height   | Aspiring mode: 580-1000 mm / filtering mode: 650-1070 mm   |
| Energy class     | A                                                          |
| Product details  | Telescopic chimney                                         |
| Grease filters   | 3 grease filtres                                           |
| Operation        | Suction hood (filtering mode with optional carbon filters) |
| Air exhaust hole | ø 120/150 mm                                               |
| Lighting         | Lighting 2x2,1 W LED (4.000 kelvin)                        |
|                  |                                                            |

| Air flow rate    | 620mc/h                                                                                       |
|------------------|-----------------------------------------------------------------------------------------------|
| Motor power      | 220W                                                                                          |
| Hood type        | Wall-mounted suction wood                                                                     |
| Type of commands | Soft touch electronic controls                                                                |
| Suction speed    | 4 operating speeds                                                                            |
| Notes:           | Fume exhaust ducts must have an internal diameter not lower than 120 mm                       |
| FEATURES         |                                                                                               |
| Ladlighting      | Particular attention to energy saving with LED lighting systems. They assure a 10 times lower |