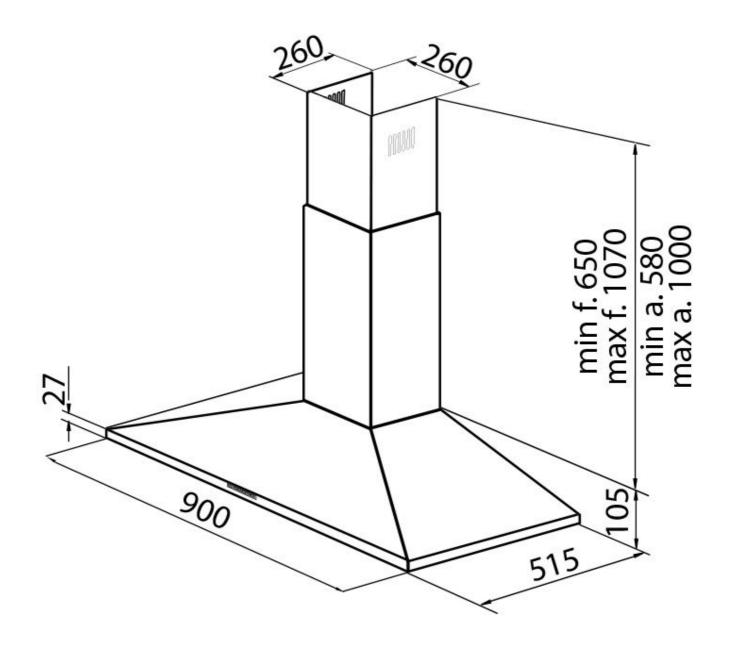

#### **DETAILS**

| Material         | Stainless steel                                            |
|------------------|------------------------------------------------------------|
| Texture          | Brushed in line                                            |
| Chimney height   | Aspiring mode: 580-1000 mm / filtering mode: 650-1070 mm   |
| Energy class     | A                                                          |
| Product details  | Telescopic chimney                                         |
| Grease filters   | 3 grease filtres                                           |
| Operation        | Suction hood (filtering mode with optional carbon filters) |
| Air exhaust hole | ø 120/150 mm                                               |
| Lighting         | Lighting 2x2,1 W LED (4.000 kelvin)                        |
|                  |                                                            |

### **TECHNICAL DATA**