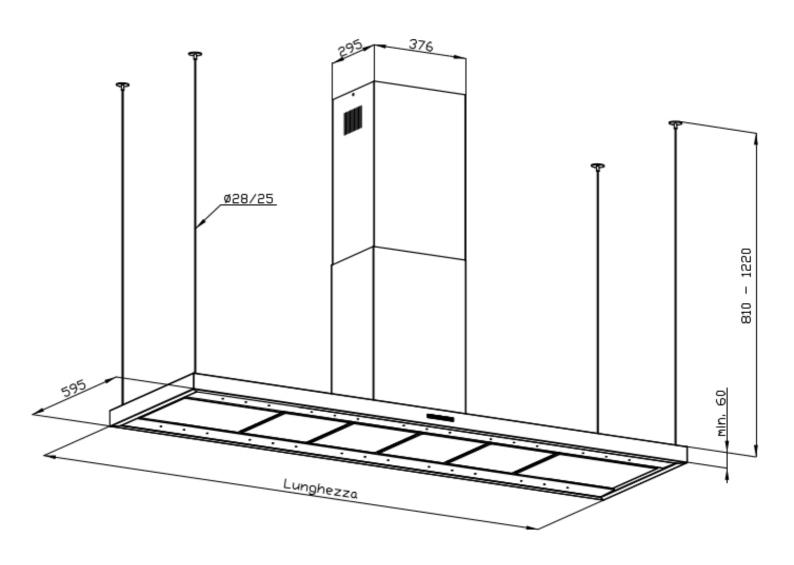

#### **DETAILS**

| Material         | AISI 304 stainless steel                                   |
|------------------|------------------------------------------------------------|
| Texture          | Brushed in line                                            |
| Chimney height   | 810 - 1220 mm                                              |
| Energy class     | A                                                          |
| Product details  | Telescopic chimney                                         |
| Grease filters   | 2 grease filters                                           |
| Operation        | Suction hood (filtering mode with optional carbon filters) |
| Air exhaust hole | ø 120/150 mm                                               |

| Lighting              | 2442 150: LED lighting 18 x 1W (5.600 kelvin)<br>2442 210: LED lighting 24 x 1W (5.600 kelvin)<br>2442 300: LED lighting 30 x 1W (5.600 kelvin)                                                                                                                                                                                                                                                                                             |
|-----------------------|---------------------------------------------------------------------------------------------------------------------------------------------------------------------------------------------------------------------------------------------------------------------------------------------------------------------------------------------------------------------------------------------------------------------------------------------|
| Air flow rate         | 700mc/h                                                                                                                                                                                                                                                                                                                                                                                                                                     |
| Motor power           | 160W                                                                                                                                                                                                                                                                                                                                                                                                                                        |
| Hood type             | Island hood                                                                                                                                                                                                                                                                                                                                                                                                                                 |
| Type of commands      | Minimal electronic controls                                                                                                                                                                                                                                                                                                                                                                                                                 |
| Suction speed         | 4 operating speeds                                                                                                                                                                                                                                                                                                                                                                                                                          |
| Notes:                | Fume exhaust ducts must have an internal diameter not lower than 120 mm                                                                                                                                                                                                                                                                                                                                                                     |
| Notes:                | Telescopic rods in ø28 / 25 mm tube (included) Optional upon request: -Ladle-rod -Large steel shelf (min. thickness 30 mm) -Rods with steel cable ø 3mm (Not compatible with stainless steel shelf) -Vintage steel finish -Off-center chimney -Shaped chimney for sloping ceiling -Out-of-square Hood side -Fixed tubular rods diameter 10mm -Retractable stainless steel brackets to support wall hoods (no island hoods) -Depth hood body |
| FEATURES              |                                                                                                                                                                                                                                                                                                                                                                                                                                             |
| Auto delayed shutdown | All the models with electronic interface can be programmed to turn off the suction at a postponed moment, so as to prolong the aeration of the room even after the cooking has been completed.                                                                                                                                                                                                                                              |
| Brushless motor       | State-of-the-art Brushless motors allow high air flow rates while maintaining a low energy consumption. Furthermore, they have an almost never-ending duration.                                                                                                                                                                                                                                                                             |

#### **TECHNICAL DATA**