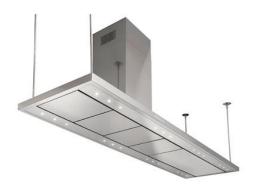

# **Hood S4001 Special - Island**

Hoods

Code: 2442150 2442210 2442300

Code: 2442 150 1201 - 1500 mm Code: 2442 210 1501 - 2100 mm Code: 2442 300 2101 - 3000 mm

#### **DETAILS**

| Material         | AISI 304 stainless steel                                   |
|------------------|------------------------------------------------------------|
| Texture          | Brushed in line                                            |
| Chimney height   | 810 - 1220 mm                                              |
| Energy class     | A                                                          |
| Product details  | Telescopic chimney                                         |
| Grease filters   | 2 grease filters                                           |
| Operation        | Suction hood (filtering mode with optional carbon filters) |
| Air exhaust hole | ø 120/150 mm                                               |

| Lighting              | 2442 150: LED lighting 18 x 1W (5.600 kelvin)<br>2442 210: LED lighting 24 x 1W (5.600 kelvin)<br>2442 300: LED lighting 30 x 1W (5.600 kelvin)                                                                                                                                                                                                                                                                                             |
|-----------------------|---------------------------------------------------------------------------------------------------------------------------------------------------------------------------------------------------------------------------------------------------------------------------------------------------------------------------------------------------------------------------------------------------------------------------------------------|
| Air flow rate         | 700mc/h                                                                                                                                                                                                                                                                                                                                                                                                                                     |
| Motor power           | 160W                                                                                                                                                                                                                                                                                                                                                                                                                                        |
| Hood type             | Island hood                                                                                                                                                                                                                                                                                                                                                                                                                                 |
| Type of commands      | Minimal electronic controls                                                                                                                                                                                                                                                                                                                                                                                                                 |
| Suction speed         | 4 operating speeds                                                                                                                                                                                                                                                                                                                                                                                                                          |
| Notes:                | Fume exhaust ducts must have an internal diameter not lower than 120 mm                                                                                                                                                                                                                                                                                                                                                                     |
| Notes:                | Telescopic rods in ø28 / 25 mm tube (included) Optional upon request: -Ladle-rod -Large steel shelf (min. thickness 30 mm) -Rods with steel cable ø 3mm (Not compatible with stainless steel shelf) -Vintage steel finish -Off-center chimney -Shaped chimney for sloping ceiling -Out-of-square Hood side -Fixed tubular rods diameter 10mm -Retractable stainless steel brackets to support wall hoods (no island hoods) -Depth hood body |
| FEATURES              |                                                                                                                                                                                                                                                                                                                                                                                                                                             |
| Auto delayed shutdown | All the models with electronic interface can be programmed to turn off the suction at a postponed moment, so as to prolong the aeration of the room even after the cooking has been completed.                                                                                                                                                                                                                                              |
| Brushless motor       | State-of-the-art Brushless motors allow high air flow rates while maintaining a low energy consumption. Furthermore, they have an almost never-ending duration.                                                                                                                                                                                                                                                                             |