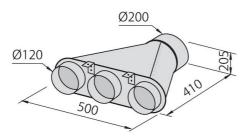

## **OPTIONAL ACCESSORIES**

Collector for 2 pipes

Collector for 3 pipes

Collector for 4 pipes

Flexible silencing canalization

Flexible silencing canalization

Long Life carbon filter