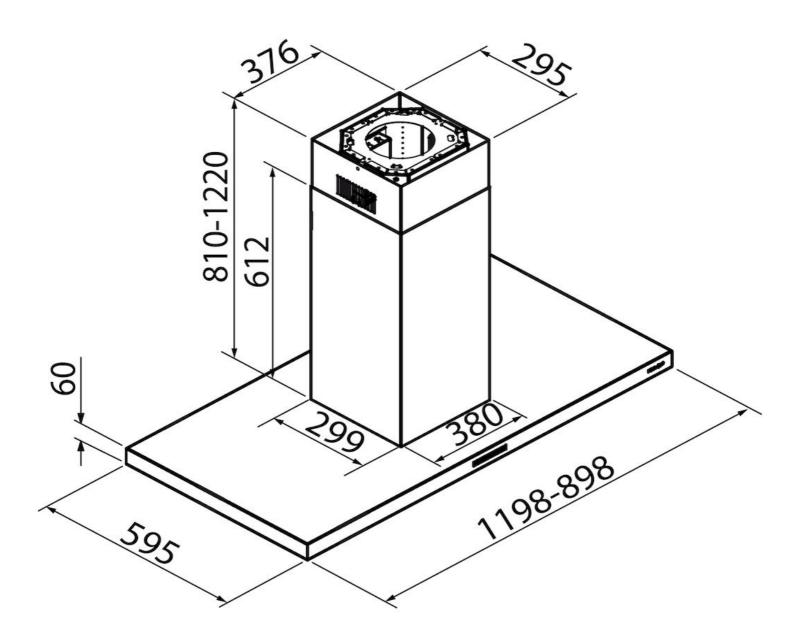

e a 10 times lower consumption and a 10 times longer duration. Our LED lights are designed to create an adequate comfort and safety in the cooking area.                                                                                                                                                                                      |
| Perimetric aspiration | The perimeter suction is a feature common to many Foster hoods. The filters are hidden by steel- or crystal plates and the suction occurs along their perimeter. This has aesthetic advantages but also functional ones: the cleaning is easier, the suction power and noise-level are improved. The depression which occurs in the perimeter area facilitates in fact the suction of the particles composing the fumes. |



### **TECHNICAL DATA**





## **GALLERY**





## **OPTIONAL ACCESSORIES**



Collector for 2 pipes



Collector for 3 pipes



Collector for 4 pipes



Flexible silencing canalization



Flexible silencing canalization



Long Life carbon filter