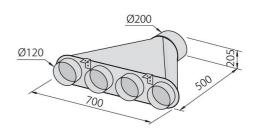

## **OPTIONAL ACCESSORIES**

Collector for 2 pipes

Collector for 3 pipes

Collector for 4 pipes

Flexible silencing canalization

Flexible silencing canalization

Long Life carbon filter