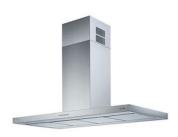

# Hood S4001 island

Hoods

Code: 2442 091

90 cm



#### **DETAILS**



| Air flow rate         | 700mc/h                                                                                                                                                                                                                                                                                                                                                                                                                  |
|-----------------------|-----------------------------------------------------------------------------------------------------------------------------------------------------------------------------------------------------------------------------------------------------------------------