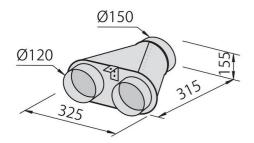

## **OPTIONAL ACCESSORIES**

Collector for 2 pipes

Collector for 3 pipes

Collector for 4 pipes

Flexible silencing canalization

Flexible silencing canalization

Long Life carbon filter