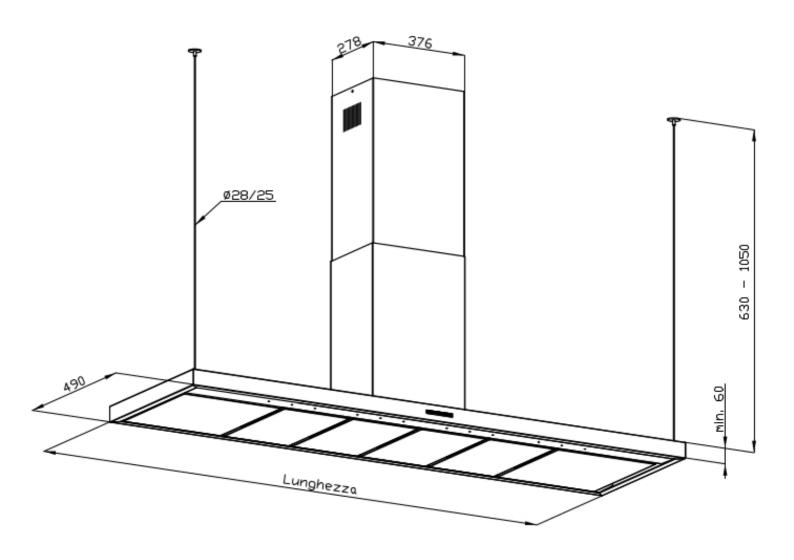

#### **DETAILS**

| Material         | AISI 304 stainless steel                                   |
|------------------|------------------------------------------------------------|
| Texture          | Brushed in line                                            |
| Chimney height   | 630 - 1050 mm                                              |
| Energy class     | 2440 150: A+<br>2440 210: A+<br>2440 300: A                |
| Product details  | Telescopic chimney                                         |
| Grease filters   | 2 grease filters                                           |
| Operation        | Suction hood (filtering mode with optional carbon filters) |
| Air exhaust hole | ø 120/150 mm                                               |

| Lighting              | 2440 150: LED lighting 9 x 1W (5.600 kelvin)<br>2440 210: LED lighting 12 x 1W (5.600 kelvin)<br>2440 300: LED lighting 15 x 1W (5.600 kelvin)                                                                                                                                                                                                                                                                                              |
|-----------------------|---------------------------------------------------------------------------------------------------------------------------------------------------------------------------------------------------------------------------------------------------------------------------------------------------------------------------------------------------------------------------------------------------------------------------------------------|
| Air flow rate         | 700mc/h                                                                                                                                                                                                                                                                                                                                                                                                                                     |
| Motor power           | 160W                                                                                                                                                                                                                                                                                                                                                                                                                                        |
| Hood type             | Wall-mounted suction wood                                                                                                                                                                                                                                                                                                                                                                                                                   |
| Type of commands      | Minimal electronic controls                                                                                                                                                                                                                                                                                                                                                                                                                 |
| Suction speed         | 4 operating speeds                                                                                                                                                                                                                                                                                                                                                                                                                          |
| Notes:                | Fume exhaust ducts must have an internal diameter not lower than 120 mm                                                                                                                                                                                                                                                                                                                                                                     |
| Notes:                | Telescopic rods in ø28 / 25 mm tube (included) Optional upon request: -Ladle-rod -Large steel shelf (min. thickness 30 mm) -Rods with steel cable ø 3mm (Not compatible with stainless steel shelf) -Vintage steel finish -Off-center chimney -Shaped chimney for sloping ceiling -Out-of-square Hood side -Fixed tubular rods diameter 10mm -Retractable stainless steel brackets to support wall hoods (no island hoods) -Depth hood body |
| FEATURES              |                                                                                                                                                                                                                                                                                                                                                                                                                                             |
| Auto delayed shutdown | All the models with electronic interface can be programmed to turn off the suction at a postponed moment, so as to prolong the aeration of the room even after the cooking has been completed.                                                                                                                                                                                                                                              |
| Brushless motor       | State-of-the-art Brushless motors allow high air flow rates while maintaining a low energy consumption. Furthermore, they have an almost never-ending duration.                                                                                                                                                                                                                                                                             |

#### **TECHNICAL DATA**