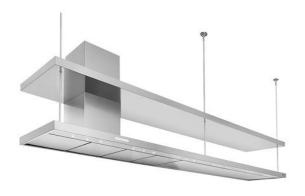

# **Hood S4001 Special - Wall**

Hoods

Code: 2440150 2440210 2440300

Code: 2440 150 1201 - 1500 mm Code: 2440 210 1501 - 2100 mm Code: 2440 300 2101 - 3000 mm

#### **DETAILS**

| Material         | AISI 304 stainless steel                                   |
|------------------|------------------------------------------------------------|
| Texture          | Brushed in line                                            |
| Chimney height   | 630 - 1050 mm                                              |
| Energy class     | 2440 150: A+<br>2440 210: A+<br>2440 300: A                |
| Product details  | Telescopic chimney                                         |
| Grease filters   | 2 grease filters                                           |
| Operation        | Suction hood (filtering mode with optional carbon filters) |
| Air exhaust hole | ø 120/150 mm                                               |

| Lighting              | 2440 150: LED lighting 9 x 1W (5.600 kelvin)<br>2440 210: LED lighting 12 x 1W (5.600 kelvin)<br>2440 300: LED lighting 15 x 1W (5.600 kelvin)                                                                                                                                                                                                                                                                                              |
|-----------------------|---------------------------------------------------------------------------------------------------------------------------------------------------------------------------------------------------------------------------------------------------------------------------------------------------------------------------------------------------------------------------------------------------------------------------------------------|
| Air flow rate         | 700mc/h                                                                                                                                                                                                                                                                                                                                                                                                                                     |
| Motor power           | 160W                                                                                                                                                                                                                                                                                                                                                                                                                                        |
| Hood type             | Wall-mounted suction wood                                                                                                                                                                                                                                                                                                                                                                                                                   |
| Type of commands      | Minimal electronic controls                                                                                                                                                                                                                                                                                                                                                                                                                 |
| Suction speed         | 4 operating speeds                                                                                                                                                                                                                                                                                                                                                                                                                          |
| Notes:                | Fume exhaust ducts must have an internal diameter not lower than 120 mm                                                                                                                                                                                                                                                                                                                                                                     |
| Notes:                | Telescopic rods in ø28 / 25 mm tube (included) Optional upon request: -Ladle-rod -Large steel shelf (min. thickness 30 mm) -Rods with steel cable ø 3mm (Not compatible with stainless steel shelf) -Vintage steel finish -Off-center chimney -Shaped chimney for sloping ceiling -Out-of-square Hood side -Fixed tubular rods diameter 10mm -Retractable stainless steel brackets to support wall hoods (no island hoods) -Depth hood body |
| FEATURES              |                                                                                                                                                                                                                                                                                                                                                                                                                                             |
| Auto delayed shutdown | All the models with electronic interface can be programmed to turn off the suction at a postponed moment, so as to prolong the aeration of the room even after the cooking has been completed.                                                                                                                                                                                                                                              |
| Brushless motor       | State-of-the-art Brushless motors allow high air flow rates while maintaining a low energy consumption. Furthermore, they have an almost never-ending duration.                                                                                                                                                                                                                                                                             |